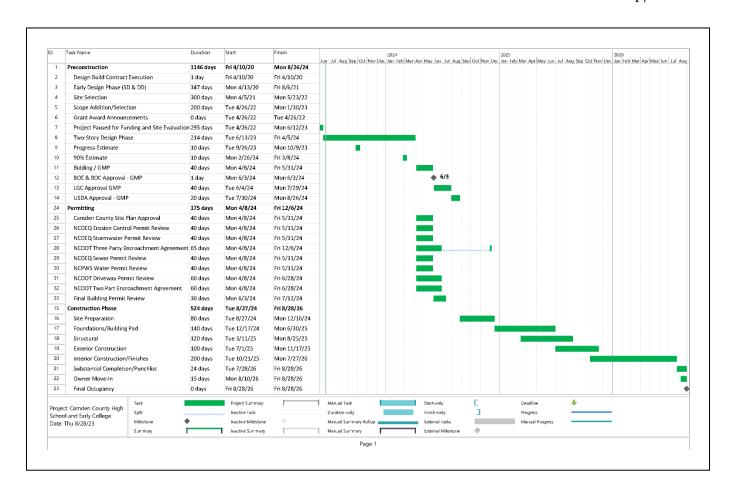

------------------|--------------|---------------|
| Budget:           | \$50,000,000       | \$30,000,000 | \$80,000,000  |
| Billed to Date:   | \$3,376,205        | \$0.00       | \$3,376,205   |
| Remaining Budget: | \$46,623,795       | \$30,000,000 | \$76,623,795  |

#### **NEXT STEPS:**

- Continue the design development phase (follow-up programming meeting TBD)
- Steering committee meeting on Wednesday, September 13, 2023 at 3:30pm (virtual).
- Continue the Environmental Assessment (EA) Updates
- Continue preparing and submitting documentation for the USDA loan
- Continue developing procurement documents and information

### PROJECT PHOTOS:

See the Project Website: <a href="https://www.cchs-project.com/">https://www.cchs-project.com/</a>

### ATTACHMENTS:

1. Management Schedule



### ITEM 10. OTHER MATTERS

None.

### ITEM 11. ADJOURN

There being no further matters for discussion Chair White adjourned the meeting at 7:33 PM.