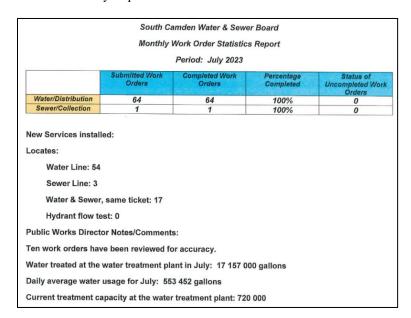

#### A. Monthly Report – Chuck Jones

| Month          | Monthly Total | Average Daily Use |
|----------------|---------------|-------------------|
| January 2023   | 14,795,679    | .477,280          |
| February 2023  | 12,740,740    | .455,026          |
| March 2023     | 14,196,970    | .457,967          |
| April 2023     | 15,392,856    | .513,095          |
| May 2023       | 16,904,868    | .545,318          |
| June 2023      | 16,369,481    | .545,649          |
| July 2023      | 17,157,000    | .553,452          |
| August 2023    |               |                   |
| September 2023 |               |                   |
| October 2023   |               |                   |
| November 2023  |               |                   |
| December 2023  |               |                   |
| Yearly Totals  |               |                   |