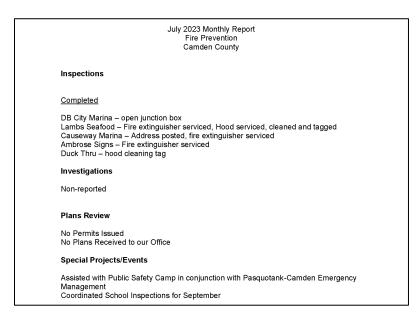

# B. Library Report

#### **Camden County Public Library July 2023 Statistics** Visitor Count 2,043 Materials Check Outs & Renewals 4,313 Cloud Library Check Out (ebooks & audiobooks) 154 (2.56% decrease from 7/22) Computer/ Wireless Use 310/295 Questions Answered 187 Children's Programs/Attendance 19/585 Teen Program/Attendance 0/0 3/21 Adult Programs/Attendance Outreach Programs/Attendance 0/0 35/54 Study Room Usage/Attendance Meeting Room Usage/Attendance 3/18 Days/Hours Open 23/187 # Items in Collection 21,351 Library Card Holders 2,613 Comparison by Year 2021-2023 Attendance Circulation 2,500 5.000 4,288 2,043 4,500 2,000 1972 4,000 3,695 3.500 1,500 3,000 2,500 1,000 2.000 1,500 1,000 500 500 2021 JULY 2022 JULY 2023 JULY 2021 JULY 2022 JULY 2023 JULY

### C. Fire Prevention Report



### D. New High School Project Status Report



### **PROJECT STATUS REPORT: SEPTEMBER 2023**

New Camden County High School Camden County, NC

#### **MOSELEY**ARCHITECTS

M. B. Kahn has prepared this Monthly Project Status Report to provide the Camden County Board of Education and Board of Commissioners an update regarding the New Camden County High School project. This report is intended to show the progress made on the project to date and prepare you for the "next steps" as we continue moving forward.

#### PROJECT STAKEHOLDERS:



#### Camden County Board of Commissioners

Tiffney White, Chair Ross Munro, Vice Chair Sissy Aydlett, Commissioner Randy Krainiak, Commissioner Troy Leary, Commissioner

#### **Camden County Manager**

Erin Burke, County Manager



#### Camden County Board