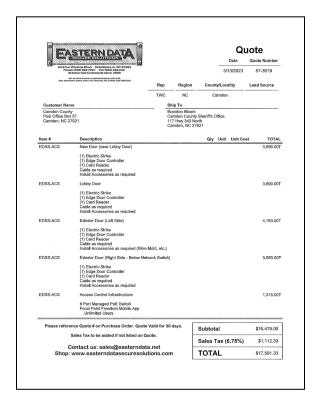

s

Remove any wall paper / clean off glue as best as possible/

Paint hall ceiling with KILZ primer
Paint all ceilings flat white (Sherwin Williams ceiling paint) Paint all offices and hallway using Sherwin Williams Duration) Paint all metal casing using Sherwin Williams Emarald epoxy Cover doors to protect from getting paint on them Remove old rubber baseboard.

Allow 2 weeks for completion

total \$ 17,885.00

#### Proposal for remodeling of the current administrative office at 330 HWY 158 East

\$17,000.00 (have two options to pick from) HVAC

 Framing
 Card Readers \$60,000.00

Estimate (on the high side) \$94,000.00 - \$100,000.00

Total cost for this project is based on the high side of work, as for the HVAC having been talking with a second company and the cost will come in lower.







Motion to authorize staff to proceed with the relocation proposals as presented, with expenses not to exceed \$200,000.

RESULT: PASSED [5-0]
MOVER: Troy Leary

AYES: Tiffney White, Ross Munro, Randy Krainiak, Troy Leary, Sissy Aydlett

Vice Chair Munro requested that consideration be given to the provision of a service for the collection of tax and water payments to make it easier for seniors to make payments without having to get out of their vehicles. Manager Burke explained that the new location has improved accessibility features but that consideration would be given to his request. She also expressed appreciation to the Board for its support in moving forward with this project.

# South Camden Water & Sewer District Board of Directors

Chair White recessed the Board of Commissi