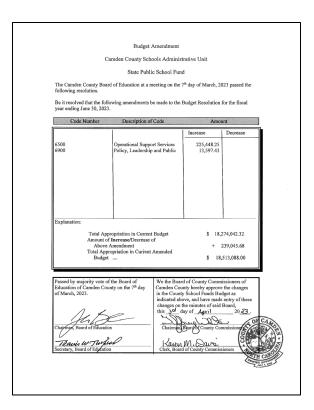

# C. School Budget Amendments

# 

# D. Pickups, Releases & Refunds

| REASON                    | NO.                                                                                                                                                                                                                                                                                                                        |
|---------------------------|----------------------------------------------------------------------------------------------------------------------------------------------------------------------------------------------------------------------------------------------------------------------------------------------------------------------------|
|                           |                                                                                                                                                                                                                                                                                                                            |
| Turned in Plates - Refund | Pick-up/23264                                                                                                                                                                                                                                                                                                              |
| \$230.73                  | 67772193                                                                                                                                                                                                                                                                                                                   |
| Turned in Plates - Refund | Pick-up/23266                                                                                                                                                                                                                                                                                                              |
| \$103.02                  | 57609174                                                                                                                                                                                                                                                                                                                   |
| Turned in Plates - Refund | Pick-up/23268                                                                                                                                                                                                                                                                                                              |
| \$175.23                  | 57881940                                                                                                                                                                                                                                                                                                                   |
| Vehicle Total Loss-Refund | Pick-up/23273                                                                                                                                                                                                                                                                                                              |
| \$173.71                  | 67650555                                                                                                                                                                                                                                                                                                                   |
| Code Enforcement Pick-up  | Pick-up/23275                                                                                                                                                                                                                                                                                                              |
| \$3,000.00                | R-156283-2022                                                                                                                                                                                                                                                                                                              |
| Code Enforcement Pick-up  | Pick-up/22640                                                                                                                                                                                                                                                                                                              |
| \$3,000.00                | R-154291-2022                                                                                                                                                                                                                                                                                                              |
| Turned in Plates - Refund | Pick-up/22647                                                                                                                                                                                                                                                                                                              |
| \$197.64                  | 70430219                                                                                                                                                                                                                                                                                                                   |
| Turned in Plates - Refund | Pick-up/22657                                                                                                                                                                                                                                                                                                              |
| \$194.48                  | 46021975                                                                                                                                                                                                                                                                                                                   |
| Code Enforcement Release  | Pick-up/22658                                                                                                                                                                                                                                                                                                              |
| \$3,000.00                | R-156283-2022                                                                                                                                                                                                                                                                                                              |
|                           | Turned in Plates - Refund \$230.73  Turned in Plates - Refund \$103.02  Turned in Plates - Refund \$175.23  Vehicle Total Loss-Refund \$173.71  Code Enforcement Pick-up \$3,000.00  Code Enforcement Pick-up \$3,000.00  Turned in Plates - Refund \$197.64  Turned in Plates - Refund \$194.48  Code Enforcement Release |