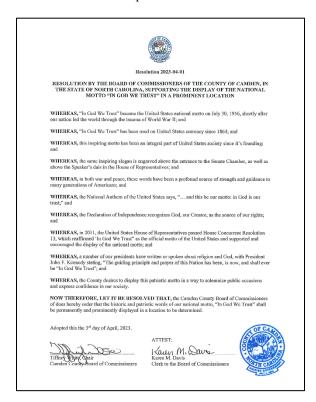

# A. US Motto Action Committee Request – Erin Burke

At the March 6, 2023 meeting, Mr. Rick Lanier with the US Motto Action Committee presented a request for the Board to prominently display the National Motto, "In God We Trust" in a location of the Board's choosing. Mr. Lanier noted that the Committee incurs the full cost of the displays through private donations. Resolution 2023-04-01 Supporting the Display of the National Motto, "In God We Trust" was presented to the Board for consideration based on Mr. Lanier's presentation.

Motion to adopt Resolution 2023-04-01 Supporting the Display of the National Motto in a Prominent Location to be Determined.

RESULT: PASSED [5-0]
MOVER: Ross Munro

AYES: Tiffney White, Ross Munro, Randy Krainiak, Troy Leary, Sissy Aydlett