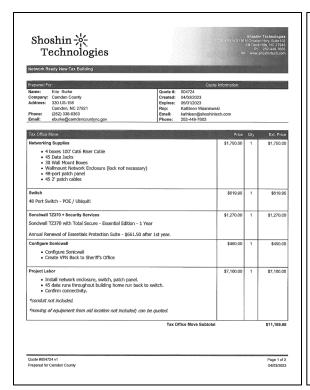

#### 2022-23-BA034

### CAMDEN COUNTY BUDGET AMENDMENT

BE IT ORDAINED by the Governing Board of the County of Camden, North Carolina that the following amendment be made to the annual budget ordinance for the fiscal year ending June 30, 2023.

Section 1. To amend the General Fund as follows:

| Expenses   Salaries                                                                                                                |               |                              | AMOUNT      |            |
|--------------------------------------------------------------------------------------------------------------------------------------------------------------------------------------------------------------------------------------------------------------------------------------------------------------------------------------------------------------------------------------------------------------------------------------------------------------------------------------------------------------------------------------------------------------------------------------------------------------------------------------------------------------------------------------------------------------------------------------------------------------------------------------------------------------------------------------------------------------------------------------------------------------------------------------------------------------------------------------------------------------------------------------------------------------------------------------------------------------------------------------------------------------------------------------------------------------------------------------------------------------------------------------------------------------------------------------------------------------------------------------------------------------------------------------------------------------------------------------------------------------------------------------------------------------------------------------------------------------------------------------------------------------------------------------------------------------------------------------------------------------------------------------------------------------------------------------------------------------------------------------------------------------------------------------------------------------------------------------------------------------------------------------------------------------------------------------------------------------------------------------------------------------------------------------------------------------------------------------------|---------------|------------------------------|-------------|------------|
| 106200-502000   Salaries   \$8,     106200-502000   Fl.CA   \$ \$ \$ \$ \$ \$ \$ \$ \$ \$ \$ \$ \$ \$ \$ \$ \$ \$                                                                                                                                                                                                                                                                                                                                                                                                                                                                                                                                                                                                                                                                                                                                                                                                                                                                                                                                                                                                                                                                                                                                                                                                                                                                                                                                                                                                                                                                                                                                                                                                                                                                                                                                                                                                                                                                                                                                                                                                                                                                                                                          | ACCT NUMBER   | DESCRIPTION OF ACCT          | INCREASE    | DECREASE   |
| 106200-550000   FICA   \$ . \$ . \$ . \$ . \$ . \$ . \$ . \$ . \$ . \$                                                                                                                                                                                                                                                                                                                                                                                                                                                                                                                                                                                                                                                                                                                                                                                                                                                                                                                                                                                                                                                                                                                                                                                                                                                                                                                                                                                                                                                                                                                                                                                                                                                                                                                                                                                                                                                                                                                                                                                                                                                                                                                                                                     | Expenses      |                              |             |            |
| 106200-550000   FICA                                                                                                                                                                                                                                                                                                                                                                                                                                                                                                                                                                                                                                                                                                                                                                                                                                                                                                                                                                                                                                                                                                                                                                                                                                                                                                                                                                                                                                                                                                                                                                                                                                                                                                                                                                                                                                                                                                                                                                                                                                                                                                                                                                                                                       | 106200-502000 | Salaries                     |             | \$8,199.10 |
| 106200-506200   Employer Paid Life Insurance   \$1.0000-506200   Retirement of Life Insurance   \$1.0000-506200   Retirement of Life Insurance   \$1.0000-507100   Retirement of Life Insurance   \$1.0000-507100   \$1.0000-5071000   \$1.0000-5071000   Training   \$1.0000-5071000   Training   \$1.0000-5071000   \$1.0000-5071000   Training   \$1.0000-5071000   \$1.0000-5071000   \$1.0000-5071000   \$1.0000-5071000   \$1.0000-5071000   \$1.0000-507000   \$1.0000-507000   \$1.0000-507000   \$1.0000-507000   \$1.0000-507000   \$1.0000-507000   \$1.0000-507000   \$1.0000-507000   \$1.0000-507000   \$1.0000-507000   \$1.0000-507000   \$1.0000-507000   \$1.0000-507000   \$1.0000-507000   \$1.0000-507000   \$1.0000-507000   \$1.0000-507000   \$1.0000-507000   \$1.0000-507000   \$1.0000-507000   \$1.0000-507000   \$1.0000-507000   \$1.0000-507000   \$1.0000-507000   \$1.0000-507000   \$1.0000-507000   \$1.0000-507000   \$1.0000-507000   \$1.0000-507000   \$1.0000-507000   \$1.0000-507000   \$1.0000-507000   \$1.0000-507000   \$1.0000-507000   \$1.0000-507000   \$1.0000-507000   \$1.0000-507000   \$1.0000-507000   \$1.0000-507000   \$1.0000-507000   \$1.0000-507000   \$1.0000-507000   \$1.0000-507000   \$1.0000-507000   \$1.0000-507000   \$1.0000-507000   \$1.0000-507000   \$1.0000-507000   \$1.0000-507000   \$1.0000-507000   \$1.0000-507000   \$1.0000-507000   \$1.0000-507000   \$1.0000-507000   \$1.0000-507000   \$1.0000-507000   \$1.0000-507000   \$1.0000-507000   \$1.0000-507000   \$1.0000-507000   \$1.0000-507000   \$1.0000-507000   \$1.0000-507000   \$1.0000-507000   \$1.0000-507000   \$1.0000-507000   \$1.0000-507000   \$1.0000-507000   \$1.0000-507000   \$1.0000-507000   \$1.0000-507000   \$1.0000-507000   \$1.0000-507000   \$1.0000-507000   \$1.0000-507000   \$1.0000-507000   \$1.0000-507000   \$1.0000-507000   \$1.0000-507000   \$1.0000-507000   \$1.0000-507000   \$1.0000-507000   \$1.0000-507000   \$1.0000-507000   \$1.0000-507000   \$1.0000-507000   \$1.0000-507000   \$1.0000-507000   \$1.0000-507000   \$1.0000-507000   \$1.0000-507000   \$1.0000-507000   \$1.0000-507000   \$1.0000-507000   \$1.0000-507000   \$1.0000- | 106200-505000 | FICA                         |             |            |
| 106200-506200   Employer Paid Life Insurance   \$   \$   \$   \$   \$   \$   \$   \$   \$                                                                                                                                                                                                                                                                                                                                                                                                                                                                                                                                                                                                                                                                                                                                                                                                                                                                                                                                                                                                                                                                                                                                                                                                                                                                                                                                                                                                                                                                                                                                                                                                                                                                                                                                                                                                                                                                                                                                                                                                                                                                                                                                                  | 106200-506000 | Health Insurance             |             | \$1,646.58 |
| 106200-507100                                                                                                                                                                                                                                                                                                                                                                                                                                                                                                                                                                                                                                                                                                                                                                                                                                                                                                                                                                                                                                                                                                                                                                                                                                                                                                                                                                                                                                                                                                                                                                                                                                                                                                                                                                                                                                                                                                                                                                                                                                                                                                                                                                                                                              | 106200-506200 | Employer Paid Life Insurance |             |            |
| 106200-507100   401(k)   \$1,0   106200-50900   Workers Compensation   \$1   106200-510000   Workers Compensation   \$1   106200-511000   Training   \$6   106200-511000   Telephone/Postage   \$5   106200-514000   Travel   \$5   106200-519500   Youth Program Materials   \$3,3   106200-5301000   \$4   106200-57000   \$4   106200-57000   \$4   106200-57000   \$1,4   106200-57000   \$1,4   106200-57000   \$1,4   106200-57000   \$1,4   106200-57000   \$1,4   106200-57000   \$1,4   106200-57000   \$1,4   106200-57000   \$1,4   106200-57000   \$1,4   106200-57000   \$1,4   106200-57000   \$1,4   106200-57000   \$1,4   106200-57000   \$1,4   106200-57000   \$1,4   106200-57000   \$1,4   106200-57000   \$1,4   106200-57000   \$1,4   106200-57000   \$1,4   106200-57000   \$1,4   106200-57000   \$1,4   106200-57000   \$1,4   106200-57000   \$1,4   106200-57000   \$1,4   106200-57000   \$1,4   106200-57000   \$1,4   106200-57000   \$1,4   106200-57000   \$1,4   106200-57000   \$1,4   106200-57000   \$1,4   106200-57000   \$1,4   106200-57000   \$1,4   106200-57000   \$1,4   106200-57000   \$1,4   106200-57000   \$1,4   106200-57000   \$1,4   106200-57000   \$1,4   106200-57000   \$1,4   106200-57000   \$1,4   106200-57000   \$1,4   106200-57000   \$1,4   106200-57000   \$1,4   106200-57000   \$1,4   106200-57000   \$1,4   106200-57000   \$1,4   106200-57000   \$1,4   106200-57000   \$1,4   106200-57000   \$1,4   106200-57000   \$1,4   106200-57000   \$1,4   106200-57000   \$1,4   106200-57000   \$1,4   106200-57000   \$1,4   106200-57000   \$1,4   106200-57000   \$1,4   106200-57000   \$1,4   106200-57000   \$1,4   106200-57000   \$1,4   106200-57000   \$1,4   106200-57000   \$1,4   106200-57000   \$1,4   106200-57000   \$1,4   106200-57000   \$1,4   106200-57000   \$1,4   106200-57000   \$1,4   106200-57000   \$1,4   106200-57000   \$1,4   106200-57000   \$1,4   106200-57000   \$1,4   106200-57000   \$1,4   106200-57000   \$1,4   106200-57000   \$1,4   106200-57000   \$1,4   106200-57000   \$1,4   106200-57000   \$1,4   106200-57000   \$1,4   106200-57000   \$1,4   106200-57000   \$1,4   106200-57000   \$1                       | 106200-507000 | Retirement                   |             | \$1,095.12 |
| 106200-599000                                                                                                                                                                                                                                                                                                                                                                                                                                                                                                                                                                                                                                                                                                                                                                                                                                                                                                                                                                                                                                                                                                                                                                                                                                                                                                                                                                                                                                                                                                                                                                                                                                                                                                                                                                                                                                                                                                                                                                                                                                                                                                                                                                                                                              | 106200-507100 | 401(k)                       |             | \$1,011.22 |
| 106200-511000   Telephone/Postage   \$                                                                                                                                                                                                                                                                                                                                                                                                                                                                                                                                                                                                                                                                                                                                                                                                                                                                                                                                                                                                                                                                                                                                                                                                                                                                                                                                                                                                                                                                                                                                                                                                                                                                                                                                                                                                                                                                                                                                                                                                                                                                                                                                                                                                     | 106200-509000 | Workers Compensation         |             |            |
| 106200-514000         Travel         \$           106200-519500         Youth Program Materials         \$ 3,0           106200-531000         Gas & Oil         \$ 4           106200-567000         Camp         \$ 1,1                                                                                                                                                                                                                                                                                                                                                                                                                                                                                                                                                                                                                                                                                                                                                                                                                                                                                                                                                                                                                                                                                                                                                                                                                                                                                                                                                                                                                                                                                                                                                                                                                                                                                                                                                                                                                                                                                                                                                                                                                  | 106200-510000 | Training                     |             | \$ 690.00  |
| 1062200-519500         Youth Program Materials         \$3,6           1062200-531000         Gas & Oil         \$ 4           106200-567000         Camp         \$1,6                                                                                                                                                                                                                                                                                                                                                                                                                                                                                                                                                                                                                                                                                                                                                                                                                                                                                                                                                                                                                                                                                                                                                                                                                                                                                                                                                                                                                                                                                                                                                                                                                                                                                                                                                                                                                                                                                                                                                                                                                                                                    | 106200-511000 | Telephone/Postage            |             | \$ 540.00  |
| 106200-531000 Gas & Oil \$ 4<br>106200-567000 Camp \$1,                                                                                                                                                                                                                                                                                                                                                                                                                                                                                                                                                                                                                                                                                                                                                                                                                                                                                                                                                                                                                                                                                                                                                                                                                                                                                                                                                                                                                                                                                                                                                                                                                                                                                                                                                                                                                                                                                                                                                                                                                                                                                                                                                                                    | 106200-514000 | Travel                       |             | \$ 500.00  |
| 106200-567000 Camp \$1,0                                                                                                                                                                                                                                                                                                                                                                                                                                                                                                                                                                                                                                                                                                                                                                                                                                                                                                                                                                                                                                                                                                                                                                                                                                                                                                                                                                                                                                                                                                                                                                                                                                                                                                                                                                                                                                                                                                                                                                                                                                                                                                                                                                                                                   | 106200-519500 | Youth Program Materials      |             | \$3,000.00 |
|                                                                                                                                                                                                                                                                                                                                                                                                                                                                                                                                                                                                                                                                                                                                                                                                                                                                                                                                                                                                                                                                                                                                                                                                                                                                                                                                                                                                                                                                                                                                                                                                                                                                                                                                                                                                                                                                                                                                                                                                                                                                                                                                                                                                                                            | 106200-531000 | Gas & Oil                    |             | \$ 400.00  |
|                                                                                                                                                                                                                                                                                                                                                                                                                                                                                                                                                                                                                                                                                                                                                                                                                                                                                                                                                                                                                                                                                                                                                                                                                                                                                                                                                                                                                                                                                                                                                                                                                                                                                                                                                                                                                                                                                                                                                                                                                                                                                                                                                                                                                                            | 106200-567000 | Camp                         |             | \$1,000.00 |
| 100200-574000 Capital Outlay \$18,855.00                                                                                                                                                                                                                                                                                                                                                                                                                                                                                                                                                                                                                                                                                                                                                                                                                                                                                                                                                                                                                                                                                                                                                                                                                                                                                                                                                                                                                                                                                                                                                                                                                                                                                                                                                                                                                                                                                                                                                                                                                                                                                                                                                                                                   | 106200-574000 | Capital Outlay               | \$18,855.00 | ,          |