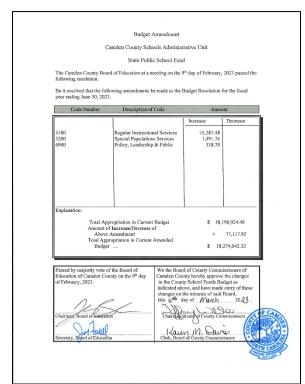

| \$3,500  |          |
| Expenses       |                     |          |          |
| 326000-527400  | Purchase for Resale | 3,400    |          |
| 326000-537000  | NC Sales Tax        | 50       |          |
| 326000-537001  | County Sales Tax    | 50       |          |

This Budget Amendment is appropriate additional monies received from sales to expenses

This will result in no change to the Contingency of the General Fund.

Balance in Contingency \$40,000.00

Section 2. Copies of this budget amendment shall be furnished to the Clerk to the Governing Board and to the Budget Officer and the Finance Officer for their direction Adopted this 6th day of March, 2023.

Karen M. Davs

Clerk to Board of Commissioners

Chair, Board of Commissioners

#### C. School Budget Amendments











#### D. DMV Monthly Report

#### STATE OF NORTH CAROLINA

#### COUNTY OF CAMDEN

TO: The Tax Administrator of Camden County April, 23 Renewals Due 5/15/23

You are hereby authorized, empowered, and commanded to collect the taxes set forth in the tax records filed in the office of the Tax Administrator and in the tax receipts herewith delivered to you, in the amounts and from the taxpayers likewise therein set forth. Such taxes are hereby declared to be a first lien upon personal property of the respective taxpayers in the County of Camden, and this order shall be a full and sufficient authority to direct, require, and enable you to levy on and sell personal property of such taxpayers for and on account thereof, in accordance with the law.

| SOUTH MILLS<br>36,681,23