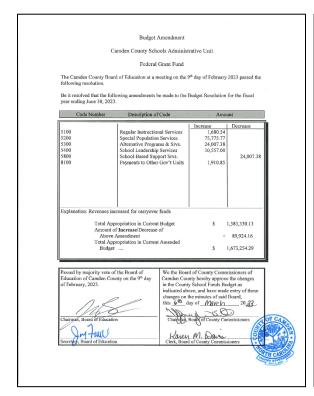

ales     | \$3,500  |          |
| Expenses       |                     |          |          |
| 326000-527400  | Purchase for Resale | 3,400    |          |
| 326000-537000  | NC Sales Tax        | 50       |          |
| 326000-537001  | County Sales Tax    | 50       |          |

This Budget Amendment is appropriate additional monies received from sales to expenses

This will result in no change to the Contingency of the General Fund.

Balance in Contingency \$40,000.00

Section 2. Copies of this budget amendment shall be furnished to the Clerk to the Governing Board and to the Budget Officer and the Finance Officer for their direction Adopted this 6th day of March, 2023.

Karen M. Davs

Clerk to Board of Commissioners

Chair, Board of Commissioners

#### C. School Budget Amendments











#### D. DMV Monthly Report

#### STATE OF NORTH CAROLINA

#### COUNTY OF CAMDEN

TO: The Tax Administrator of Camden County April, 23 Renewals Due 5/15/23

You are hereby authorized, empowered, and commanded to collect the taxes set forth in the tax records filed in the office of the Tax Administrator and in the tax receipts herewith delivered to you, in the amounts and from the taxpayers likewise therein set forth. Such taxes are hereby declared to be a first lien upon personal property of the respective taxpayers in the County of Camden, and this order shall be a full and sufficient authority to direct, require, and enable you to levy on and sell personal property of such taxpayers for and on account thereof, in accordance with the law.

| SOUTH MILLS<br>36,681,23