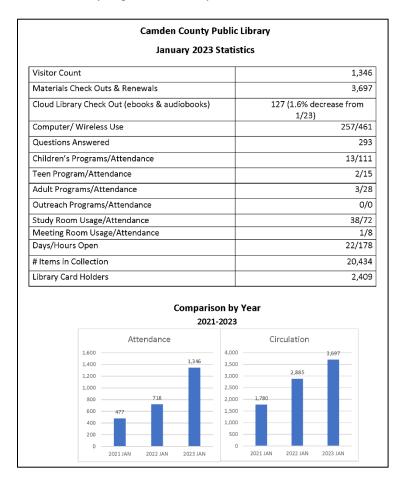

stribution For Period                                    | \$15,142.25               |
| Cash Total                                                       | \$565.00                  |
| Check Total                                                      | \$14,208.25               |
| Pay Account Total                                                | \$369.00                  |
| ACH Total                                                        | \$0.00                    |
| Escrow Account Total                                             | \$0.00                    |
| Overpayment Total                                                | \$0.00                    |
| Total Deposit For Period                                         | \$15,142.25               |

# B. Library Report – Kim Perry



# ITEM 11. OTHER MATTERS

None.

# ITEM 12. ADJOURN

There being no further matters for discussion Chair White adjourned the meeting at 7:45 PM.

Tiffney White, Chair
Camden County Board of Commissioners

Karen M. Davis
Clerk to the Board of Commissioners