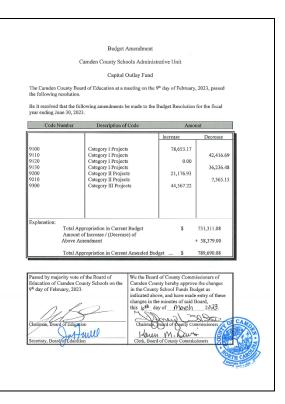

| \$3,500  |          |
| Expenses       |                     |          |          |
| 326000-527400  | Purchase for Resale | 3,400    |          |
| 326000-537000  | NC Sales Tax        | 50       |          |
| 326000-537001  | County Sales Tax    | 50       |          |

This Budget Amendment is appropriate additional monies received from sales to expenses

This will result in no change to the Contingency of the General Fund.

Balance in Contingency \$40,000.00

Section 2. Copies of this budget amendment shall be furnished to the Clerk to the Governing Board and to the Budget Officer and the Finance Officer for their direction Adopted this 6th day of March, 2023.

Karen M. Davs

Clerk to Board of Commissioners

Chair, Board of Commissioners

#### C. School Budget Amendments











#### D. DMV Monthly Report

#### STATE OF NORTH CAROLINA

#### COUNTY OF CAMDEN

TO: The Tax Administrator of Camden County April, 23 Renewals Due 5/15/23

You are hereby authorized, empowered, and commanded to collect the taxes set forth in the tax records filed in the office of the Tax Administrator and in the tax receipts herewith delivered to you, in the amounts and from the taxpayers likewise therein set forth. Such taxes are hereby declared to be a first lien upon personal property of the respective taxpayers in the County of Camden, and this order shall be a full and sufficient authority to direct, require, and enable you to levy on and sell personal property of such taxpayers for and on account thereof, in accordance with the law.

| SOUTH MILLS<br>36,681,23