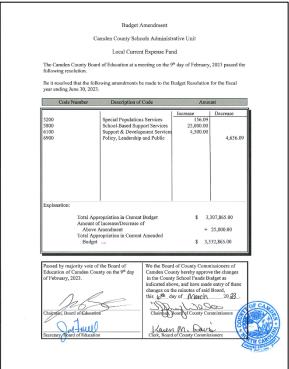

es     | \$3,500  |          |
| Expenses       |                     |          |          |
| 326000-527400  | Purchase for Resale | 3,400    |          |
| 326000-537000  | NC Sales Tax        | 50       |          |
| 326000-537001  | County Sales Tax    | 50       |          |

This Budget Amendment is appropriate additional monies received from sales to expenses

This will result in no change to the Contingency of the General Fund.

Balance in Contingency \$40,000.00

Section 2. Copies of this budget amendment shall be furnished to the Clerk to the Governing Board and to the Budget Officer and the Finance Officer for their direction Adopted this 6th day of March, 2023.

Karen M. Davs

Clerk to Board of Commissioners

Chair, Board of Commissioners

#### C. School Budget Amendments











#### D. DMV Monthly Report

#### STATE OF NORTH CAROLINA

#### COUNTY OF CAMDEN

TO: The Tax Administrator of Camden County April, 23 Renewals Due 5/15/23

You are hereby authorized, empowered, and commanded to collect the taxes set forth in the tax records filed in the office of the Tax Administrator and in the tax receipts herewith delivered to you, in the amounts and from the taxpayers likewise therein set forth. Such taxes are hereby declared to be a first lien upon personal property of the respective taxpayers in the County of Camden, and this order shall be a full and sufficient authority to direct, require, and enable you to levy on and sell personal property of such taxpayers for and on account thereof, in accordance with the law.

| SOUTH MILLS<br>36,681,23