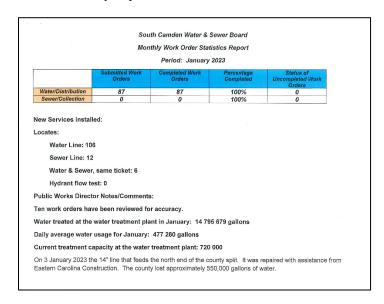

ITEM 6. BOARD APPOINTMENTS

- A. Tourism Development Authority Reappointment of Sarah Hill as Chair
- B. Library Board Appointment of Katie Koch

#### Motion to approve the board appointments as presented.

RESULT: PASSED [4-0]
MOVER: Ross Munro

AYES: Tiffney White, Ross Munro, Sissy Aydlett, Troy Leary

ABSENT: Randy Krainiak

## South Camden Water & Sewer District Board of Directors

Chair White recessed the Board of Commissioners and called to order the South Camden Water & Sewer District Board of Directors Meeting.

Public Comments - None

Consideration of the Agenda

Motion to approve the agenda as presented.

RESULT: PASSED [4-0]
MOVER: Tiffney White

AYES: Tiffney White, Ross Munro, Sissy Aydlett, Troy Leary

ABSENT: Randy Krainiak

# New Business

A. Monthly Report - Chuck Jones



| Month          | Monthly Total | Average Daily Use |
|----------------|---------------|-------------------|
| January 2023   | 14,795,679    | .477,280          |
| February 2023  |               |                   |
| March 2023     |               |                   |
| April 2023     |               |                   |
| May 2023       |               |                   |
| June 2023      |               |                   |
| July 2023      |               |                   |
| August 2023    |               |                   |
| September 2023 |               |                   |
| October 2023   |               |                   |
| November 2023  |               |                   |
| December 2023  |               |                   |
| Yearly Totals  |