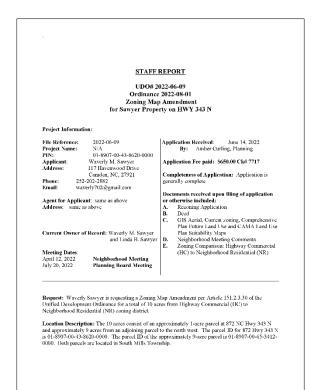

#### ITEM 5. PUBLIC HEARINGS

A. Zoning Map Amendment – Amber Curling

Motion to open the public hearing for a zoning map amendment.

RESULT: PASSED [5-0]
MOVER: Tom White

AYES: Tom White, Ross Munro, Clayton Riggs, Tiffney White, Randy Krainiak

Waverly Sawyer has requested a zoning map amendment for approximately 10 acres from the Highway Commercial (HC) Zoning District to the Neighborhood Residential (NR) Zoning District. The 10 acres consist of an approximately 1-acre parcel at 872 NC Hwy 343 N and approximately 9 acres from an adjoining parcel to the north west. Both parcels are located in South Mills Township.