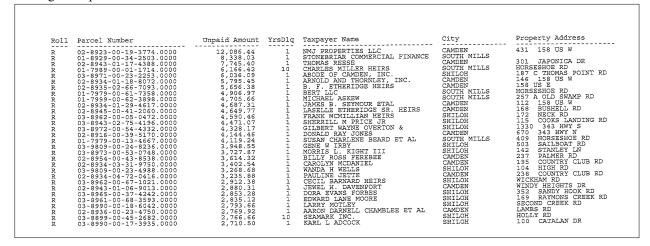

COLLECTION FOR 2022 vs. 2021 17,971.18 vs. 13,246.28

LAST 3 YEARS PERCENTAGE COLLECTION RATE
2021 97.95%
2020 99.10%
2019 99.56%

# EFFORTS AT COLLECTION IN THE LAST 30 DAYS ENDING June 2022 BY TAX ADMINISTRATOR 83 NUMBER DELINQUENCY NOTICES SENT FOLLOWUP REQUESTS FOR PAYMENT SENT 2 NUMBER OF WAGE GARNISHMENTS ISSUED 3 NUMBER OF BANK GARNISHMENTS ISSUED 34 NUMBER OF PERSONAL PHONE CALLS MADE BY TAX ADMINISTRATOR TO DELINQUENT TAXPAYER 0 NUMBER OF PERSONAL VISITS CONDUCTED (COUNTY OFFICES) 0 PAYMENT AGREEMENTS PREPARED UNDER AUTHORITY OF 0 NUMBER OF PAYMENT AGREEMENTS RECOMMENDED TO COUNTY ATTORNEY 0 NUMBER OF CASES TURNED OVER TO COUNTY ATTORNEY FOR COLLECTION (I.D. AND STATUS) 0 REQUEST FOR EXECUTION FILES WITH CLERK OF COURTS 0 NUMBER OF JUDGMENTS FILED

### 30 Largest Unpaid – Real



# 30 Oldest Unpaid - Real

| Roll                                   | Parcel Number                                      | YrsDlq | Unpaid Amount