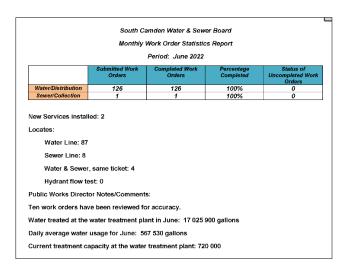

|        | SOUTH CAME  | DEN WATER   | & SEWER BOARD |                    |                  |               |               |                                         |                   | 4.A             |
|--------|-------------|-------------|---------------|--------------------|------------------|---------------|---------------|-----------------------------------------|-------------------|-----------------|
|        | MONTHLY W   | ATER STATIS | STICS REPORT  |                    |                  |               |               |                                         |                   | 4.7             |
|        |             |             |               |                    |                  |               |               | *************************************** |                   |                 |
|        |             |             |               |                    |                  |               |               |                                         |                   |                 |
|        |             |             |               |                    |                  |               |               |                                         |                   |                 |
|        | Work Orders |             |               |                    |                  |               |               |                                         |                   |                 |
| Date   | Submitted   | % Completed | Uncompleted   | Water/Distribution | Sewer/Collection | Water Locates | Sewer Locates | Water/Sewer Locate                      | Hydrant Flow Test | New Svc Install |
| 2021   |             |             |               |                    |                  |               |               |                                         |                   |                 |
| June   | 101         | 100%        | 0%            | 96                 | 5                | 63            | 17            | 12                                      | 0                 |                 |
| July   | 87          | 100%        | 0%            | 85                 | 2                | 83            | 14            | 7                                       | 0                 |                 |
| August | 89          | 100%        | 0%            | 88                 | 1                | 105           | 19            | 1                                       | 0                 |                 |
| Sept   | 120         | 100%        | 0%            | 119                | 1                | 77            | 15            | 0                                       | 0                 |                 |
| Oct    | 95          | 100%        | 0%            | 93                 | 0                | 64            | 15            | 2                                       | 0                 |                 |
| Nov    | 72          | 100%        | 0%            | 72                 | 0                | 37            | 0             | 2                                       | 0                 |                 |
| Dec    | 86          | 100%        | 0%            | 85                 | 1                | 43            | 8             | 7                                       | 0                 |                 |
| 2022   |             |             |               |                    |                  |               |               |                                         |                   |                 |
| Jan    | 90          | 100%        | 0%            | 89                 | . 1              | 96            | 6             | 6                                       | 0                 |                 |
| Feb    | 108         | 100%        | 0%            | 108                | 0                | 73            | 5             | 4                                       | 0                 |                 |
| March  | 90          | 100%        | 0%            | 89                 | 1                | 64            | 7             | 6                                       | 0                 |                 |
| April  | 82          | 100%        | 0%            | 81                 | 1                | 74            | 13            | 4                                       | 0                 |                 |
| May    | 95          | 100%        | 0%            | 94                 | 1                | 58            | 11            | 2                                       | 0                 |                 |
| June   | 127         | 100%        | 0%            | 126                | 1                | 87            | 8             | 4                                       | 0                 |                 |