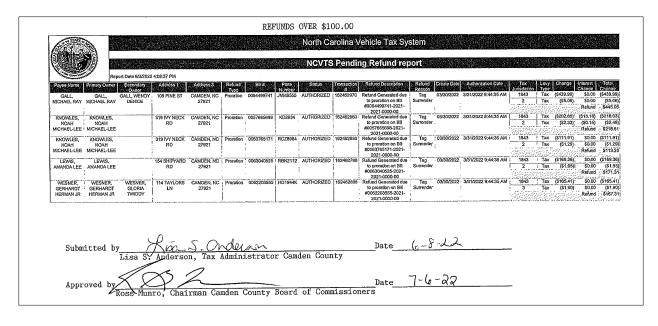

# A. Tax Report – Lisa Anderson

# MONTHLY REPORT OF THE TAX ADMINISTRATOR TO THE CAMDEN COUNTY BOARD OF COMMISSIONERS