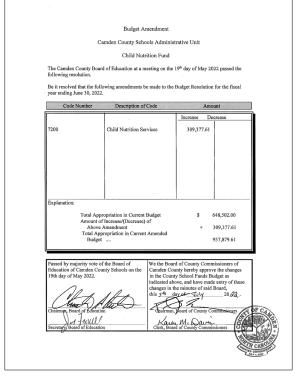

# A. Tax Report – Lisa Anderson

# MONTHLY REPORT OF THE TAX ADMINISTRATOR TO THE CAMDEN COUNTY BOARD OF COMMISSIONERS

# **OUTSTANDING TAX DELINQUENCIES BY YEAR**

| YEAR | REAL PROPERTY | PERSONAL PROPERTY |
|------|---------------|-------------------|
| 2021 | 198,722.64    | 12,709.50         |
| 2020 | 67,839.57     | 4,786.53          |
| 2019 | 30,644.42     | 2,911.16          |
| 2018 | 19,771.67     | 1,513.14          |
| 2017 | 12,178.13     | 1,821.40          |
| 2016 | 8,095.74      | 1,223.09          |
| 2015 | 6,661.95      | 689.62            |
| 2014 | 9,060.15      | 1,028.28          |
| 2013 | 6,583.69      | 4,694.65          |
| 2012 | 5,558.29      | 7,231.80          |

| TOTAL REAL PROPERTY TAX UNC  | OLLECTED     | 365,116.25               |
|------------------------------|--------------|--------------------------|
| TOTAL PERSONAL PROPERTY UNG  | COLLECTED    | 38,609.17                |
| TEN YEAR PERCENTAGE COLLECT  | ION RATE     | 99.52%                   |
| COLLECTION FOR 2022 vs. 202  | 1            | 120,779.24 vs. 57,411.01 |
| LAST 3 YEARS PERCENTAGE COLI | LECTION RATE |                          |
| 2021                         | 97.79%       |                          |
| 2020                         | 99.08%       |                          |
| 2019                         | 99.57%       |                          |