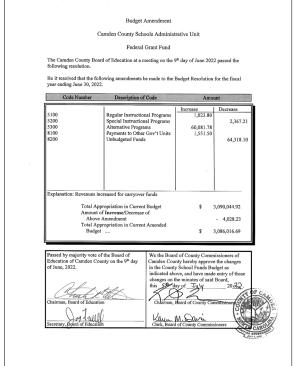

logy Support Services | 93,081.85<br>24,437.16<br>54.00 | 51,670.50<br>24,259.28                |  |
| Am                                           | stal Appropriation in Current Budget<br>sount of Increase/Decrease of<br>Above Amendment<br>al Appropriation in Current Amended<br>Budget                | +                               | 522,691.34<br>41,643.23<br>664,334.57 |  |

Passed by majority vote of the Board of Education of Camden County on the 9th day of June 2022.

We the Board of County Commissioners of Canden County hereby approve the changes in the County School Funds Budget at 8 indicated above, and have made entry of these changes on the minutes of said Board, this 5-60 day of 14.14 20.24 Chahman, plent of County Commissioners

Konn M. Davis Clerk, Board of County Commis









| Day                       | Amount               | Amount           | Name of Account