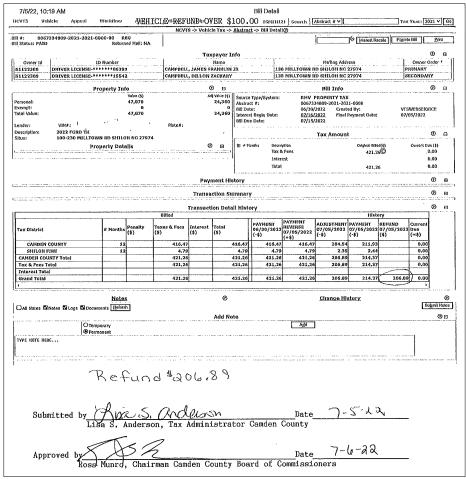

# A. Tax Report – Lisa Anderson

# MONTHLY REPORT OF THE TAX ADMINISTRATOR TO THE CAMDEN COUNTY BOARD OF COMMISSIONERS