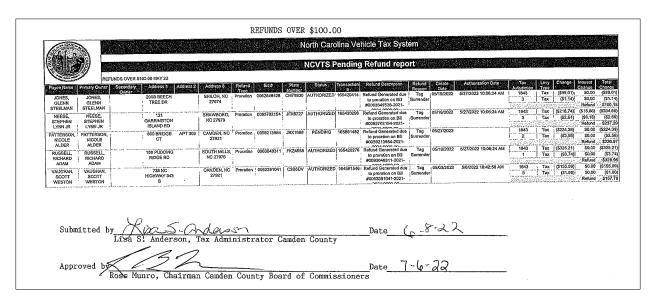

# A. Tax Report – Lisa Anderson

# MONTHLY REPORT OF THE TAX ADMINISTRATOR TO THE CAMDEN COUNTY BOARD OF COMMISSIONERS