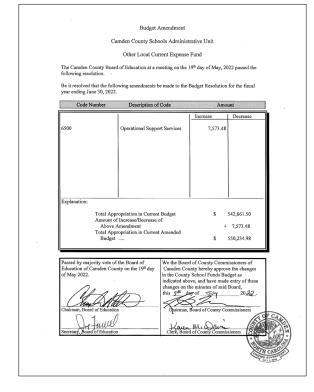

# A. Tax Report – Lisa Anderson

# MONTHLY REPORT OF THE TAX ADMINISTRATOR TO THE CAMDEN COUNTY BOARD OF COMMISSIONERS

# **OUTSTANDING TAX DELINQUENCIES BY YEAR**

| YEAR | REAL PROPERTY | PERSONAL PROPERTY |
|------|---------------|-------------------|
| 2021 | 198,722.64    | 12,709.50         |
| 2020 | 67,839.57     | 4,786.53          |
| 2019 | 30,644.42     | 2,911.16          |
| 2018 | 19,771.67     | 1,513.14          |
| 2017 | 12,178.13     | 1,821.40          |
| 2016 | 8,095.74      | 1,223.09          |
| 2015 | 6,661.95      | 689.62            |
| 2014 | 9,060.15      | 1,028.28          |
| 2013 | 6,583.69      | 4,694.65          |
| 2012 | 5,558.29      | 7,231.80          |

| TOTAL REAL PROPERTY TAX UNC  | OLLECTED     | 365,116.25               |
|------------------------------|--------------|--------------------------|
| TOTAL PERSONAL PROPERTY UNG  | COLLECTED    | 38,609.17                |
| TEN YEAR PERCENTAGE COLLECT  | ION RATE     | 99.52%                   |
| COLLECTION FOR 2022 vs. 202  | 1            | 120,779.24 vs. 57,411.01 |
| LAST 3 YEARS PERCENTAGE COLI | LECTION RATE |                          |
| 2021                         | 97.79%       |                          |
| 2020                         | 99.08%       |                          |
| 2019                         | 99.57%       |                          |