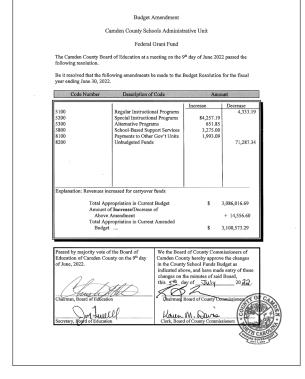

nology Support Services | 93,081.85<br>24,437.16<br>54.00 | 51,670.50<br>24,259.28                |  |
| Am                                           | stal Appropriation in Current Budget<br>sount of Increase/Decrease of<br>Above Amendment<br>al Appropriation in Current Amended<br>Budget                | +                               | 522,691.34<br>41,643.23<br>664,334.57 |  |

Passed by majority vote of the Board of Education of Camden County on the 9th day of June 2022.

We the Board of County Commissioners of Canden County hereby approve the changes in the County School Funds Budget at 8 indicated above, and have made entry of these changes on the minutes of said Board, this 5-60 day of 14.14 20.24 Chahman, plent of County Commissioners

Konn M. Davis Clerk, Board of County Commis









| Day                       | Amount               | Amount           | Name of Account