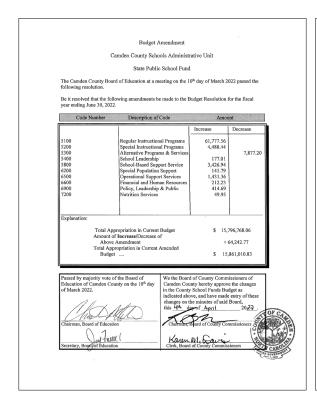

North Carolina that the following amendment be made to the annual budget ordinance for the fiscal year ending June 30, 2022.

Section 1. To amend the General Fund as follows:

AMOUNT INCREASE DECREASE ACCT NUMBER DESCRIPTION OF ACCT

Revenues 10340611-433500

MISCELLANEOUS

SUPPLIES \$200

Expenses 106110-533000 This Budget Amendment is made to appropriate funds from Library donations to Supplies.

This will result in no change to the Contingency of the General Fund.

Balance in Contingency \$40,000.00

Section 2. Copies of this budget amendment shall be furnished to the Clerk to the Governing Board and to the Budget Officer and the Finance Officer for their direction Adopted this 4th day of April, 2022.

Karen M. Davis Koh

Clerk to Board of Commissioners

# E. School Budget Amendments









# F. Tax Collection Report

| Day            | Amount                | Amount           | Name of Account                         | Deposits               | Internet |
|----------------|-----------------------|------------------|-----------------------------------------|------------------------|----------|
|                | S                     | S                | S                                       | S                      | s        |
| 1              | 1,745.06              |                  |                                         | 1,745.06               |          |
| 2              | 12,863.96             |                  | Refund - \$0.38                         | 12,863.96              |          |
| 3              | 5,475.95              |                  |