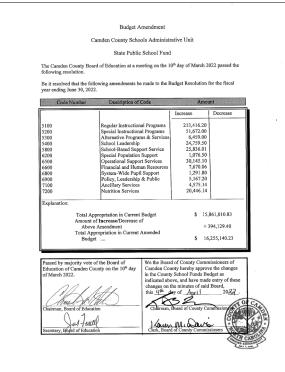

orth Carolina that the following amendment be made to the annual budget ordinance for the fiscal year ending June 30, 2022.

Section 1. To amend the General Fund as follows:

AMOUNT INCREASE DECREASE ACCT NUMBER DESCRIPTION OF ACCT

Revenues 10340611-433500

MISCELLANEOUS

SUPPLIES \$200

Expenses 106110-533000 This Budget Amendment is made to appropriate funds from Library donations to Supplies.

This will result in no change to the Contingency of the General Fund.

Balance in Contingency \$40,000.00

Section 2. Copies of this budget amendment shall be furnished to the Clerk to the Governing Board and to the Budget Officer and the Finance Officer for their direction Adopted this 4th day of April, 2022.

Karen M. Davis Koh

Clerk to Board of Commissioners

# E. School Budget Amendments









# F. Tax Collection Report

| Day            | Amount                | Amount           | Name of Account                         | Deposits               | Internet |
|----------------|-----------------------|------------------|-----------------------------------------|------------------------|----------|
|                | S                     | S                | S                                       | S                      | s        |
| 1              | 1,745.06              |                  |                                         | 1,745.06               |          |
| 2              | 12,863.96             |                  | Refund - \$0.38                         | 12,863.96              |          |
| 3              | 5,475.95              |                  |