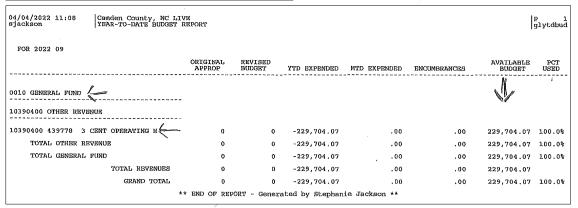

# ITEM 3. PUBLIC COMMENTS

Sandy Duckwall of Smith Drive presented the following:

April 4, 2022 Sandy Duckwall - 102 Smith Drive, Camden, NC 27921 Good evening – I come tonight to speak to a concern I have of misinformation regarding this Board of Commissioners. It's important for myself and for all residents of Camden County to have  $confidence\ in\ their\ government.\ \ It's\ difficult\ enough\ for\ residents\ to\ understand\ and\ maneuver\ thru$ how government works and when misinformation enters into the mix it makes it even harder and It has been said to me – more than once by several people – that the Board of Commissioners have improperly diverted the 3-cent tax increase intended for Operating Expenses for the new High uninformed accusations and spread them to the public domain. In an attempt to settled this confusion I requested the factual information from the County Finance Director so that the factual information will be on the record. I have a copy of the Year-To-Date Revenue report that has been collected by the 3-Cent Tax. That funding cannot be used for anything other than Operating Expenses and only once the school is completed. The line item report shows that thus far as of this date that \$229,704 have been collected and that Zero dollars have been expended. It has been said to me - that the money is being diverted and accounts finagled and are being used for the library. I've seen no evidence to show that accusation to be true but have asked those making the statement to bring forth the evidence or knowledge of misappropriation of funds. Thus far no one has brought any information that would indicate funds are being expended inappropriately. Diversion of funding and Finagling records are serious allegations that are unfounded. I thank this board and our county employees for their commitment to public service. I ask my written comments be submitted into record. Thank you for your time this evening. Sandy Duckwall Sandy Buchway