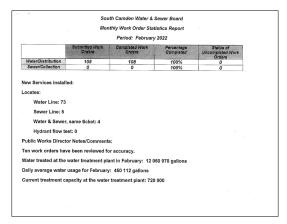

# A. Monthly Report - Chuck Jones

|        |                         | ~                   |             |                    |                  | ,             |               |                    |                   |                                       |   | <br> |
|--------|-------------------------|---------------------|-------------|--------------------|------------------|---------------|---------------|--------------------|-------------------|---------------------------------------|---|------|
|        | SOUTH CAMDEN WATER &    | SEWER BOARD         |             |                    |                  |               |               |                    |                   |                                       |   |      |
|        | MONTHLY WATER STATISTIC | CS REPORT           |             |                    |                  |               |               |                    |                   |                                       |   |      |
| Date   | Work Orders Submitted   | Percentage Complete | Uncompleted | Water/Distribution | Sewer/Collection | Water Locates | Sewer Locates | Water/Sewer Locate | Hydrant Flow Test | New Svc Installed                     |   |      |
| 2021   |                         |                     |             |                    |                  |               |               |                    | ,                 | ,,,-,-,,,,,,,,,,,,,,,,,,,,,,,,,,,,,,, |   |      |
| Feb    | 87                      | 100%                | 0%          | 85                 | 2                | 81            | 22            | 4                  | 0                 | 3                                     |   |      |
| March  | 86                      | 100%                | 0%          | 85                 | 1                | 97            | 45            | 10                 |                   | 1                                     |   |      |
| April  | 65                      | 100%                | 0%          | 65                 |                  | 92            | 28            | 19                 | C                 | 5                                     |   |      |
| May    | 88                      | 100%                | 0%          | 88                 |                  | 90            | 8             | 17                 | 0                 | 2                                     |   |      |
| June   | 101                     | 100%                | 0%          | 96                 | . 5              | 63            | 17            | 12                 | C                 | 2                                     |   |      |
| July   | . 87                    | 100%                | 0%          | 85                 | 2                | 83            | 14            | 7                  |                   | 0                                     |   |      |
| August | 89                      | 100%                | 0%          | 88                 | 1                | 105           | 19            | 1                  |                   | 2                                     |   |      |
| Sept   | 120                     | 100%                | 0%          | 119                | 1 1              | . 77          | 15            | C                  |                   | 3                                     |   |      |
| Oct    | 95                      | 100%                |             | 93                 | (                | 64            | 15            | 2                  |                   | c                                     |   |      |
| Nov    | 72                      | 100%                | 0%          | 72                 |                  | 37            | 0             | 2                  |                   | 2                                     |   |      |
| Dec    | . 86                    | 100%                | 0%          | 85                 | 1                | 43            | 8             | 7                  |                   | C                                     |   |      |
| 2022   |                         |                     |             |                    |                  |               |               |                    |                   |                                       |   |      |
| Jan    | 90                      | 100%                | 0%          | 89                 | 1                | 96            | 6             | 6                  | (                 | C                                     |   |      |
| Feb    | 108                     | 100%                | . 0%        | 108                |                  | 73            | 5             | 4                  |                   |                                       | ) |      |