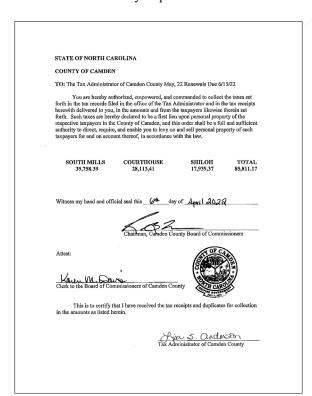

|                        |          |
| Submitted by:  | Charles (             | vivourson        | Date: <u>4-4-22</u>                     |                        |          |
| Approved by:   | 102                   |                  | Date: 4-6-22                            |                        |          |
| . Process by   | - 1 -                 |                  |                                         |                        |          |
|                |                       |                  |                                         |                        |          |
|                |                       |                  |                                         |                        |          |

# G. DMV Monthly Report



# H. Vehicle Refunds Over \$100

|                                         |                                   |                        |                             |                                                 |                        | REFU                | NDS O             | VER \$10   | 0.00           |                                                                                   |                            |            |                       | ~20       | =4+>         |                         | ania serantian tak                       |                             |
|-----------------------------------------|-----------------------------------|------------------------|-----------------------------|-------------------------------------------------|-----------------------