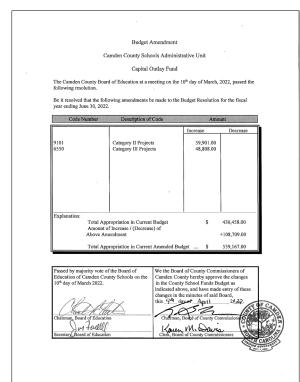

th Carolina that the following amendment be made to the annual budget ordinance for the fiscal year ending June 30, 2022.

Section 1. To amend the General Fund as follows:

AMOUNT INCREASE DECREASE ACCT NUMBER DESCRIPTION OF ACCT

Revenues 10340611-433500

MISCELLANEOUS

SUPPLIES \$200

Expenses 106110-533000 This Budget Amendment is made to appropriate funds from Library donations to Supplies.

This will result in no change to the Contingency of the General Fund.

Balance in Contingency \$40,000.00

Section 2. Copies of this budget amendment shall be furnished to the Clerk to the Governing Board and to the Budget Officer and the Finance Officer for their direction Adopted this 4th day of April, 2022.

Karen M. Davis Koh

Clerk to Board of Commissioners

# E. School Budget Amendments









# F. Tax Collection Report

| Day            | Amount                | Amount           | Name of Account                         | Deposits               | Internet |
|----------------|-----------------------|------------------|-----------------------------------------|------------------------|----------|
|                | S                     | S                | S                                       | S                      | s        |
| 1              | 1,745.06              |                  |                                         | 1,745.06               |          |
| 2              | 12,863.96             |                  | Refund - \$0.38                         | 12,863.96              |          |
| 3              | 5,475.95              |                  |