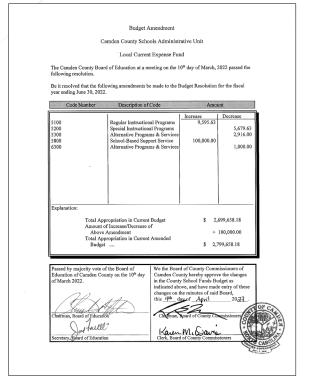

Carolina that the following amendment be made to the annual budget ordinance for the fiscal year ending June 30, 2022.

Section 1. To amend the General Fund as follows:

AMOUNT INCREASE DECREASE ACCT NUMBER DESCRIPTION OF ACCT

Revenues 10340611-433500

MISCELLANEOUS

SUPPLIES \$200

Expenses 106110-533000 This Budget Amendment is made to appropriate funds from Library donations to Supplies.

This will result in no change to the Contingency of the General Fund.

Balance in Contingency \$40,000.00

Section 2. Copies of this budget amendment shall be furnished to the Clerk to the Governing Board and to the Budget Officer and the Finance Officer for their direction Adopted this 4th day of April, 2022.

Karen M. Davis Koh

Clerk to Board of Commissioners

# E. School Budget Amendments









# F. Tax Collection Report

| Day            | Amount                | Amount           | Name of Account                         | Deposits               | Internet |
|----------------|-----------------------|------------------|-----------------------------------------|------------------------|----------|
|                | S                     | S                | S                                       | S                      | s        |
| 1              | 1,745.06              |                  |                                         | 1,745.06               |          |
| 2              | 12,863.96             |                  | Refund - \$0.38                         | 12,863.96              |          |
| 3              | 5,475.95              |                  |