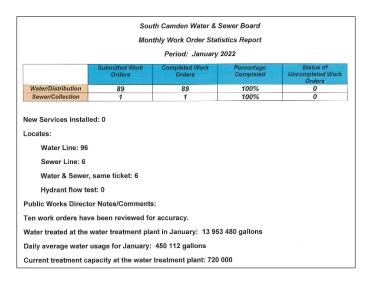

## New Business

A. Monthly Report – Chuck Jones

| 2022 High Service Pump Flows |               |                   |  |  |
|------------------------------|---------------|-------------------|--|--|
| Month                        | Monthly Total | Average Daily Use |  |  |
| January 2022                 | 13 953 480    | 450 112           |  |  |
| February 2022                |               |                   |  |  |
| March 2022                   |               |                   |  |  |
| April 2022                   |               |                   |  |  |
| May 2022                     |               |                   |  |  |
| June 2022                    |               |                   |  |  |
| July 2022                    |               |                   |  |  |
| August 2022                  |               |                   |  |  |
| September 2022               |               |                   |  |  |
| October 2022                 |               |                   |  |  |
| November 2022                |               |                   |  |  |
| December 2022                |               |                   |  |  |
| Yearly Totals                |               |                   |  |  |

|        |                                 |                     |             | SOUTH CAN          | IDEN WATER & SEW | ER BOARD      |               |                    |                   |                   |
|--------|---------------------------------|---------------------|-------------|--------------------|------------------|---------------|---------------|--------------------|-------------------|-------------------|
|        | MONTHLY WATER STATISTICS REPORT |                     |             |                    |                  |               |               |                    |                   |                   |
| Month  | Work Orders Submitted           | Percentage Complete | Uncompleted | Water/Distribution | Sewer/Collection | Water Locates | Sewer Locates | Water/Sewer Locate | Hydrant Flow Test | New Svc Installed |
|        |                                 |                     |             |                    | 2021             |               |               |                    |                   |                   |
| Jan    | 102                             | 100%                | 0%          | 101                | 1                | 85            | 2             | 20                 | 0                 | 1                 |
| Feb    | 87                              | 100%                | 0%          | 85                 | 2                | 81            | 22            | 4                  | 0                 | 3                 |
| March  | 86                              | 100%                | 0%          | 85                 | 1                | 97            | 45            | 10                 | 0                 | 1                 |
| April  | 65                              | 100%                | 0%          | 65                 | 0                | 92            | 28            | 19                 | 0                 | 5                 |
| May    | 88                              | 100%                | 0%          | 88                 | 0                | 90            | 8             | 17                 | 0                 | 2                 |
| June   | 101                             | 100%                | 0%          | 96                 | 5                | 63            | 17            | 12                 | 0                 | 2                 |
| July   | 87                              | 100%                | 0%          | 85                 | 2                | 83            | 14            | 7                  | 0                 | 0                 |
| August | 89                              | 100%                | 0%          | 88                 | 1                | 105           | 19            | 1                  | 0                 | 2                 |
| Sept   | 120                             | 100%                | 0%          | 119                | 1                | 77            | 15            | 0                  | 0                 | 3                 |
| Oct    | 95                              | 100%                | 0%          | 93                 | 0                | 64            | 15            | 2                  | 0                 | 0                 |
| Nov    | 72                              | 100%                | 0%          | 72                 | 0                | 37            | 0             | 2                  | 0                 | 2                 |
| Dec    | 86                              | 100%                | 0%          | 85                 | 1                | 43            | 8             | 7                  | 0                 | 0                 |
|        |                                 |                     |             |                    | 2022             |               |               |                    |                   |                   |
| Jan    | 90                              | 100%                | 0%          | 89                 | 1                | 96            | 6             | 6                  | 0                 | 0                 |