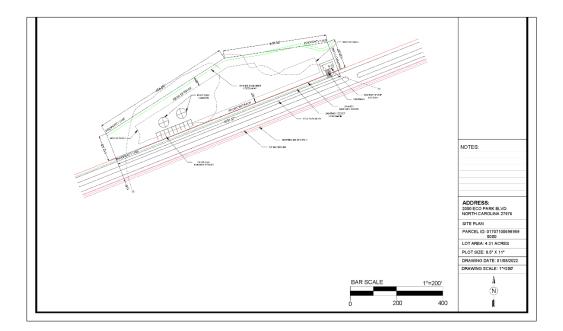

Southeastern Equipment Corporation (SEC) is interested in purchasing land, approximately 3-4 acres adjacent to the lake side of Eco Park Blvd and closest to their property. They are proposing to use the property to display equipment, advertise, and allow for overflow parking during sales events. Although this is not a buildable lot a small building may be placed on the property.

Attached is a diagram outlining the property location within the Commerce Park. Although the property shows approximately 6.6 acres, of that approximately 2.5 acres consists of wetlands and buffers.

Also attached is a drawing with a proposed parking lot, entrance and gazebos within the Community Park area for future development by the County.

Southeastern Equipment is proposing to pay \$14K per acre for the property.

Staff Recommendation: Survey the property so each party can see where the property lines are drawn. Once the size of the parcel is determined execute a sales agreement for the property. Approval.