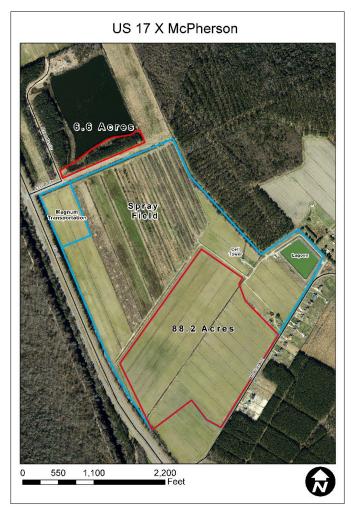

Southeastern Equipment Corporation (SEC) is interested in purchasing land, approximately 3-4 acres adjacent to the lake side of Eco Park Blvd and closest to their property. They are proposing to use the property to display equipment, advertise, and allow for overflow parking during sales events. Although this is not a buildable lot a small building may be placed on the property.

Attached is a diagram outlining the property location within the Commerce Park. Although the property shows approximately 6.6 acres, of that approximately 2.5 acres consists of wetlands and buffers.

Also attached is a drawing with a proposed parking lot, entrance and gazebos within the Community Park area for future development by the County.

Southeastern Equipment is proposing to pay \$14K per acre for the property.

Staff Recommendation: Survey the property so each party can see where the property lines are drawn. Once the size of the parcel is determined execute a sales agreement for the property. Approval.