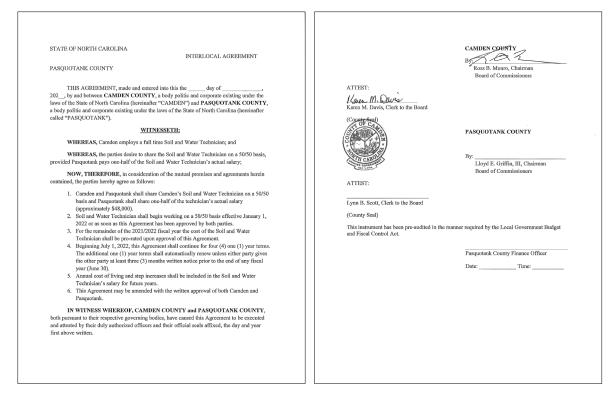

B. Soil & Water Technician Interlocal Agreement – Ken Bowman

The Pasquotank County Soil & Water Technician is retiring, which is currently a part-time position. The proposal is an agreement to share the costs and time of the Camden County Soil and Water technician, Brian Lannon, with Pasquotank, and Brian has agreed to the arrangement. Some of the terms of the agreement include:

- Five (5) one-year terms, but either party can "get out" by giving notice 3 months before the end of the fiscal year;
- Pasquotank County will pay half of the actual salary;
- Current salary is approximately \$48,000 and annual COLA and step increases are expected and will be included;
- Existing Soil and Water funds will be used to pay for the agreement.

The recommendation of the County Manager is to approve the Interlocal Agreement with Pasquotank County to share the services of the Camden County Soil & Water technician and authorize the Chairman to sign.

# Motion to approve the Interlocal Agreement with Pasquotank County to share the services of the Camden County Soil & Water Technician and authorize the Chairman to sign.

| <b>RESULT:</b> | PASSED [4-1]                                         |
|----------------|------------------------------------------------------|
| <b>MOVER:</b>  | Tom White                                            |
| AYES:          | Tom White, Ross Munro, Randy Krainiak, Tiffney White |
| NOES:          | Clayton Riggs                                        |