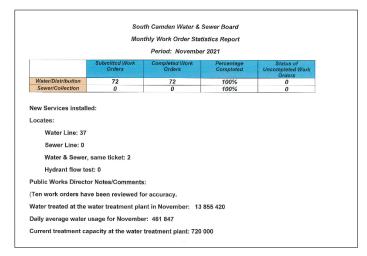

Camden County Board of Commissioners January 3, 2022

| Month          | Monthly Total | Average Daily Use |
|----------------|---------------|-------------------|
| January 2021   | 14,226,700    | .458,926          |
| February 2021  | 13,244,900    | .473,032          |
| March 2021     | 15,859,340    | .511,592          |
| April 2021     | 14,481,270    | .482,709          |
| May 2021       | 17,653,210    | .569,458          |
| June 2021      | 15,598,180    | .519,939          |
| July 2021      | 16,617,070    | .536,035          |
| August 2021    | 15,478,230    | .499,298          |
| September 2021 | 14,961,560    | .498,719          |
| October 2021   | 14,853,650    | .479,150          |
| November 2021  | 13,855,420    | .461,847          |
| December 2021  |               |                   |
| Yearly Totals  |               |                   |

|        | SOUTH CAMDEN WATER &   |                     |             |                    |                  |               |               |                    |                   |
|--------|------------------------|---------------------|-------------|--------------------|------------------|---------------|---------------|--------------------|-------------------|
|        | MONTHLY WATER STATISTI |                     |             |                    |                  |               |               |                    |                   |
| Date   | Work Orders Submitted  | Percentage Complete | Uncompleted | Water/Distribution | Sewer/Collection | Water Locates | Sewer Locates | Water/Sewer Locate | Hydrant Flow Test |
| 2020   |                        |                     |             |                    |                  |               |               |                    |                   |
| Nov    | 53                     | 100%                |             |                    | 0                | 51            | 2             | 1                  |                   |
| Dec    | 59                     | 100%                | 0%          | 57                 | 2                | 77            | 6             | 3                  |                   |
| 2021   |                        |                     |             |                    |                  |               |               |                    |                   |
| Jan    | 102                    | 100%                |             | 101                | 1                | 85            | 2             | 20                 |                   |
| Feb    | 87                     | 100%                | 0%          | 85                 | 2                | 81            | 22            | 4                  |                   |
| March  | 86                     | 100%                | 0%          | 85                 | 1                | 97            | 45            | 10                 |                   |
| April  | 65                     | 100%                |             |                    | 0                | 92            | 28            | 19                 |                   |
| May    | 88                     | 100%                |             |                    | 0                | 90            | 8             | 17                 |                   |
| June   | 101                    | 100%                | 0%          | 96                 | 5                | 63            | 17            | 12                 |                   |
| July   | 87                     | 100%                | 0%          | 85                 | 2                | 83            | 14            | 7                  |                   |
| August | 89                     | 100%                | 0%          | 88                 | 1                | 105           | 19            | - 1                |                   |
| Sept   | 120                    | 100%                | 0%          | 119                | 1                | 77            | 15            | . 0                |                   |
| Oct    | 95                     | 100%                | 0%          | 93                 | 0                | 64            | 15            | 2                  |                   |
| Nov    | 72                     | 100%                | 0%          | 72                 | 0                | 37            | 0             | 2                  |                   |