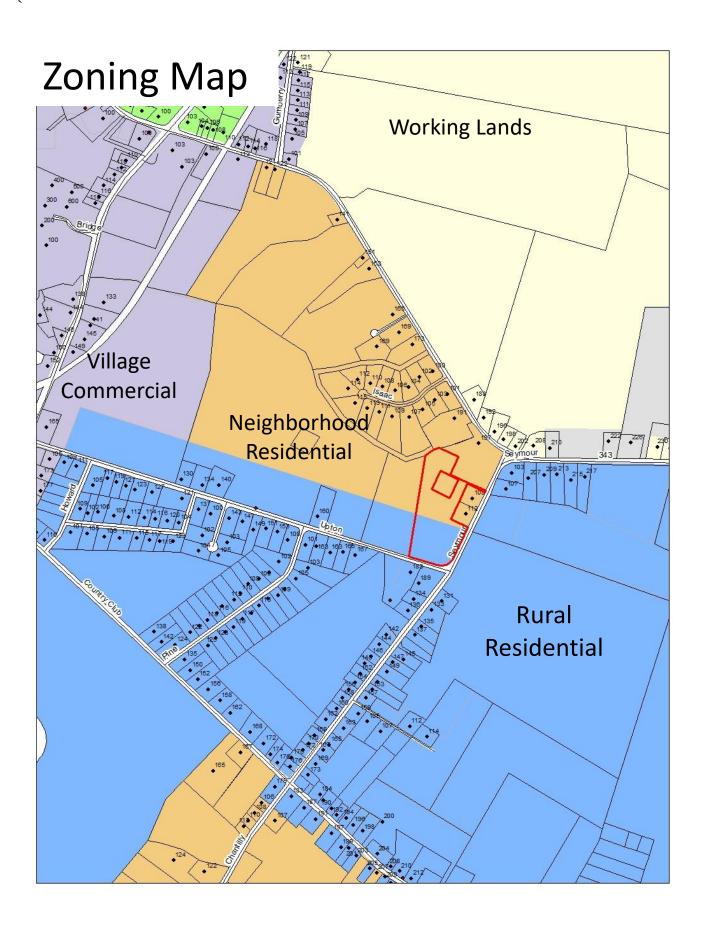

#### **Summary:**

Brian Smith has requested a zoning map amendment from the Rural Residential (RR) and Neighborhood Residential (NR) zoning districts to only the Rural Residential (RR) zoning district. The approximately 10-acre parcel is located at the northwest corner of Upton Road and Seymour Drive. The parcel is located in the Courthouse Township Core Village.

**REQUEST:** The request is for a zoning map amendment from Rural Residential and Neighborhood Residential Zoning Districts to Rural Residential Zoning District only.

Description: The parcel identified by parcel ID number 02-8934-02-56-8337-0000 is, located on the north west corner of Upton Road and Seymour Drive in the Courthouse Township and Courthouse Core Village. The parcel approximately 10.08 total acres with approximately 5 acres Rural Residential and approximately 5 acres Neighborhood Residential.

SITE DATA

**Size of Lots**: Approximately 10 acres **Flood Zone:** X, Shaded X and AE

**Zoning District(s):** Rural Residential (RR) and Neighborhood Residential (NR)

**Existing Land Uses:** Vacant

**Adjacent Zoning & Uses:** 

|        | North                 | South       | East              | West                      |
|--------|-----------------------|-------------|-------------------|---------------------------|
| Zoning | Neighborhood          | Rural       | Rural Residential | Rural Residential (RR and |
|        | Residential (NR)      | Residential | (RR               | Neighborhood Residential  |
|        |                       | (RR)        |                   | (NR)                      |
| Use    | Wetlands, Residential | Residential | Residential Lots, | Open Space Wetlands       |
|        | Lots and Church       | Lots        | & Farmland        | Vacant Property           |
|        |                       |             |                   |                           |