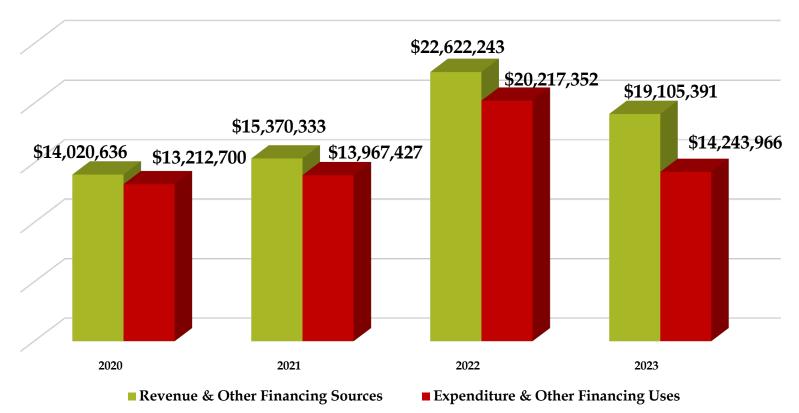

# CAMDEN COUNTY GENERAL FUND

| Dear Board Members:                                                                                               |    |             |
|-------------------------------------------------------------------------------------------------------------------|----|-------------|
|                                                                                                                   |    |             |
| Below is a summarization of some of the key items in the audit report.                                            |    | <u>2023</u> |
|                                                                                                                   |    |             |
| Total Revenues and Other Financing Sources                                                                        | \$ | 19,105,391  |
|                                                                                                                   |    |             |
| Total Expenditures and Other Financing Sources (Uses)                                                             | \$ | 14,243,966  |
|                                                                                                                   |    |             |
| Net Change for year                                                                                               | \$ | 4,861,425   |
|                                                                                                                   |    |             |
| Minimum Undesignated Fund Balance as Recommended by the Loca<br>Government Commission (20% of Total Expenditures) | 1  | 2,848,793   |
|                                                                                                                   |    |             |
| Unassigned Fund Balance                                                                                           | \$ | 12,731,024  |
|                                                                                                                   |    |             |
| Fund Balance Available as a Percentage of General Fund Expenditures                                               |    | 135.15%     |
|                                                                                                                   |    |             |
| Tax Collection Rate                                                                                               |    | 98.20%      |