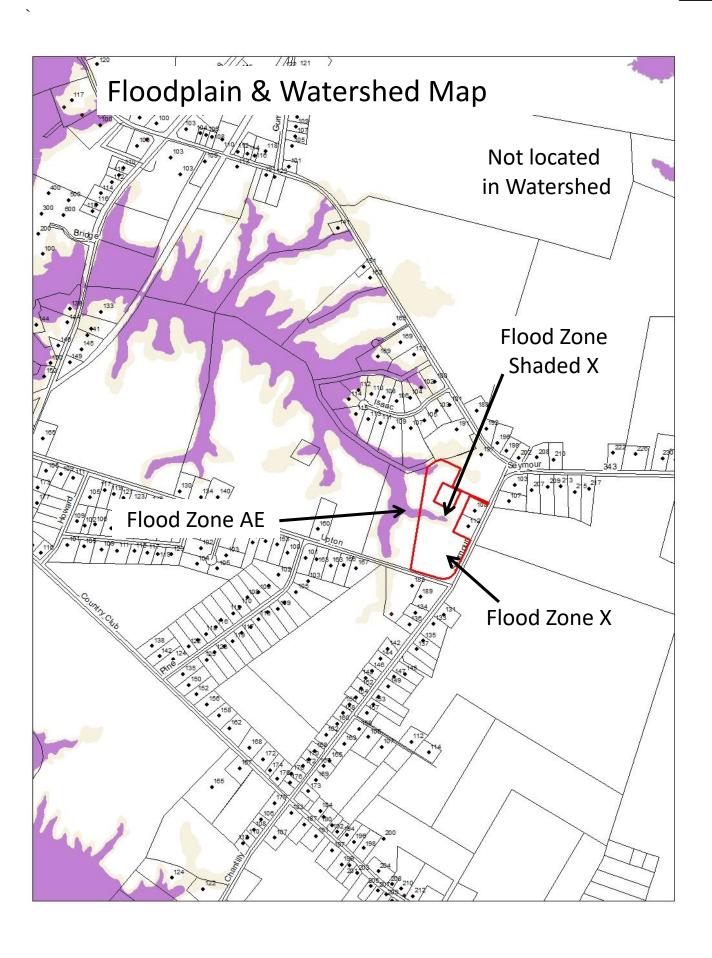

SITE DATA

**Size of Lots**: Approximately 10 acres **Flood Zone:** X, Shaded X and AE

**Zoning District(s):** Rural Residential (RR) and Neighborhood Residential (NR)

**Existing Land Uses:** Vacant

**Adjacent Zoning & Uses:** 