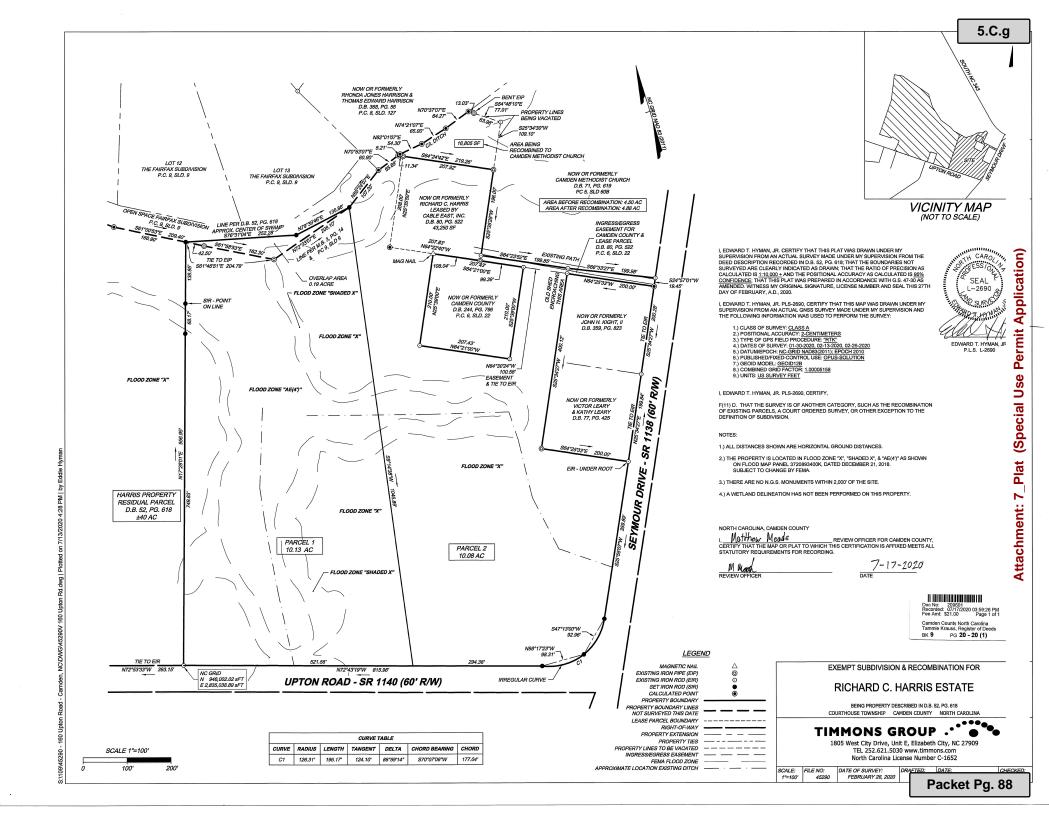

Parcel 2 as shown on that plat entitled "Exempt Subdivision & Recombination For Richard C. Harris Estate," prepared by Timmons Group, dated February 27, 2020 and recorded in Plat Cabinet 9, Slide 20, Camden County Public Registry.

The property hereinabove described was acquired by Grantor by instruments recorded in Estate File #78-E-9, Camden County Clerk's Office and Book 52, Page 618, Camden County Registry.

A map showing the above described property is recorded in Plat Cabinet 9, Slide 20, Camden County Registry.