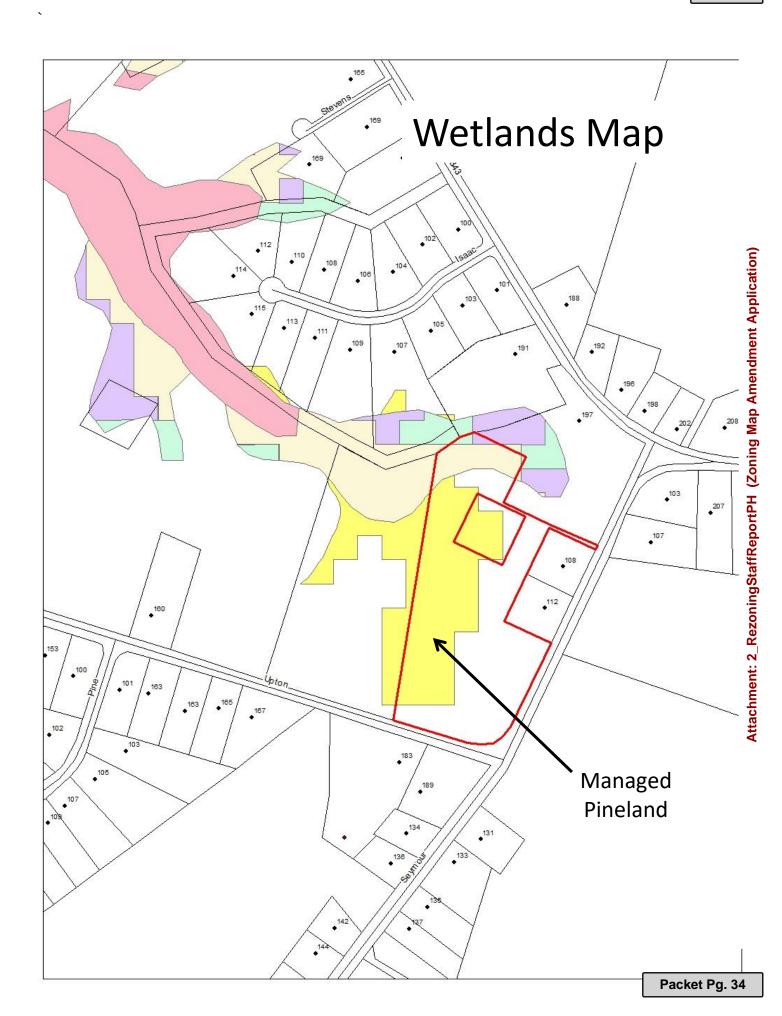

|        | North                 | South       | East              | West                      |
|--------|-----------------------|-------------|-------------------|---------------------------|
| Zoning | Neighborhood          | Rural       | Rural Residential | Rural Residential (RR and |
|        | Residential (NR)      | Residential | (RR               | Neighborhood Residential  |
|        |                       | (RR)        |                   | (NR)                      |
| Use    | Wetlands, Residential | Residential | Residential Lots, | Open Space Wetlands       |
|        | Lots and Church       | Lots        | & Farmland        | Vacant Property           |
|        |                       |             |                   |                           |