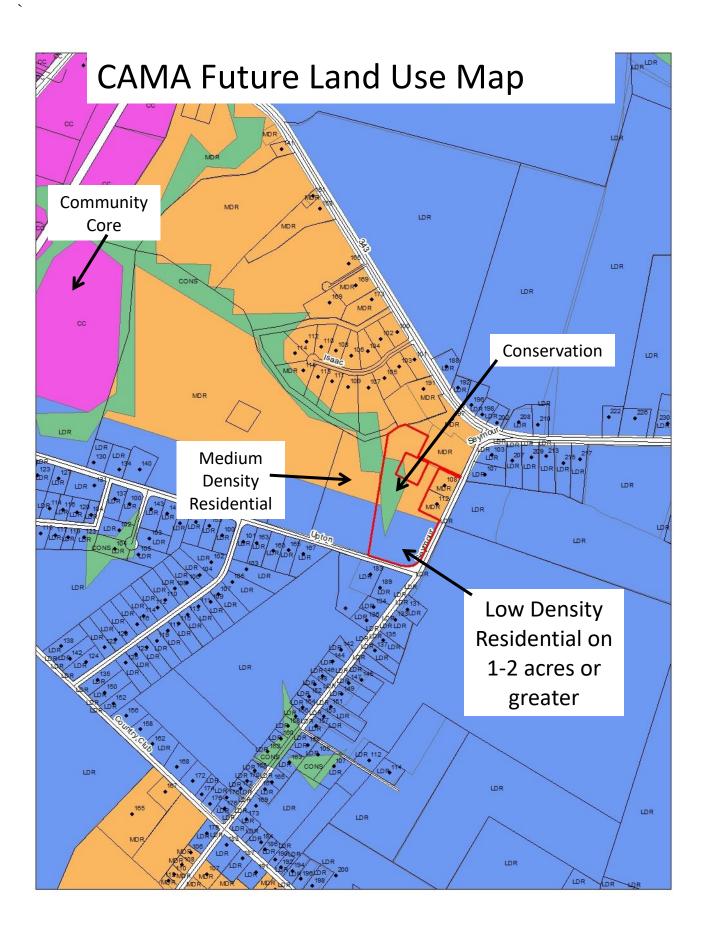

The CAMA Land Use Plan was adopted by the Camden County Board of Commissioners on April 4, 2005. The proposed zoning change is inconsistent in that the CAMA Future Land Use Maps have the majority of property identified as Medium Density Residential and Low Density Residential. Conservation with a small area on the property is identified as Conservation. The most restrictive, Medium Density Residential, designated by a mixture of single-family dwelling types in relatively close proximity to core village. The district intended to restrict the encroachment of incompatible business uses in established residential areas.

## Consistent $\square$ Inconsistent $\boxtimes$

The CAMA Land Use Plan was adopted by the Camden County Board of Commissioners on April 4, 2005. The proposed zoning change is inconsistent in that the CAMA Future Land Use Maps has the majority of property identified as Medium Density Residential and Low Density Residential. A small area of the property is identified as Conservation. The most restrictive, Medium Density Residential designated by a mixture of single-family dwelling types in relatively close proximity to core village. The district is intended to restrict the encroachment of incompatible business uses in established residential areas.

The CAMA Land Use Plan is inconsistent in that the property is identified as Medium Density Residential and Low Density Residential. The core village district is intended to restrict the encroachment of incompatible business uses in established residential areas.