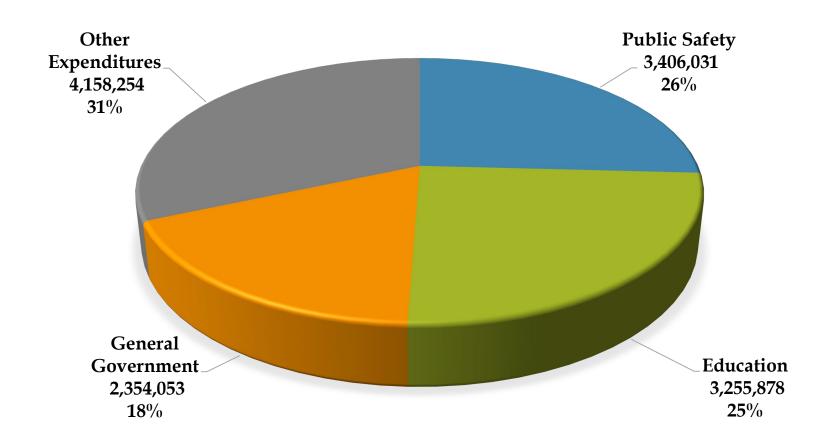

| \$ | 12,731,024  |
|                                                                                                                   |    |             |
| Fund Balance Available as a Percentage of General Fund Expenditures                                               |    | 135.15%     |
|                                                                                                                   |    |             |
| Tax Collection Rate                                                                                               |    | 98.20%      |

# CAMDEN COUNTY

#### **General Fund Operating Summary**



### TOP 3 REVENUES: GENERAL FUND - OPERATING



### TOP 3 EXPENDITURES: GENERAL FUND - OPERATING



### CAMDEN COUNTY ANALYSIS OF FUND BALANCE



# CAMDEN COUNTY

#### Fund Balance Available as a Percentage of General Fund Expenditures



# CAMDEN COUNTY ARP FUND

| Dear Board Members:                                                    |                 |
|------------------------------------------------------------------------|-----------------|
|                                                                        |                 |
| Below is a summarization of some of the key items in the audit report. | <u>2023</u>     |
|                                                                        |                 |
| Total Revenues and Other Financing Sources                             | \$<br>2,150,174 |
|                                                                        |