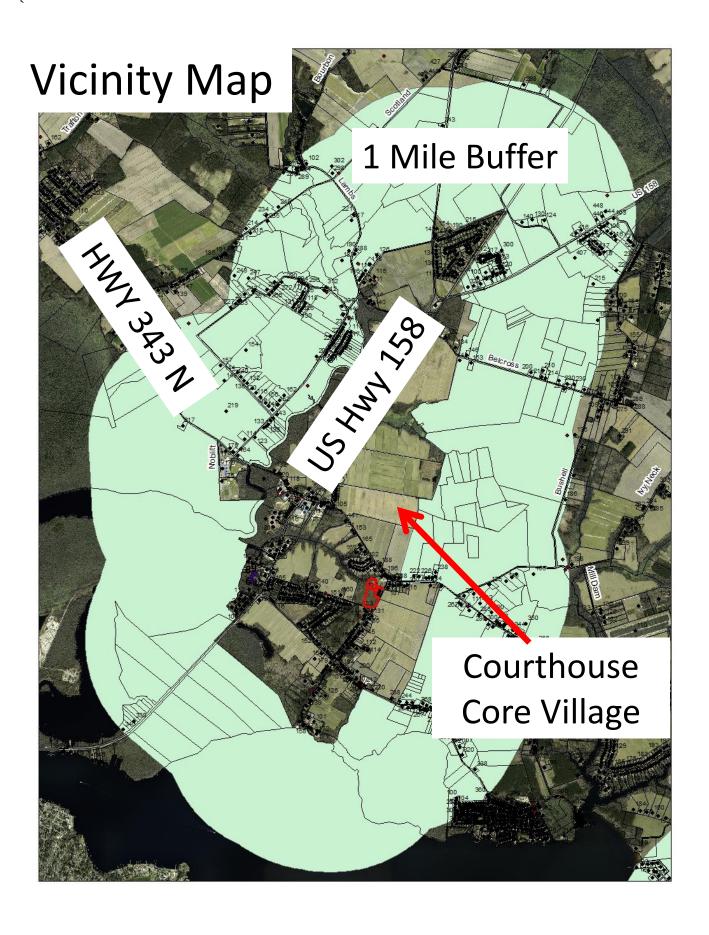

#### **Summary:**

Brian Smith has requested a zoning map amendment from the Rural Residential (RR) and Neighborhood Residential (NR) zoning districts to only the Rural Residential (RR) zoning district. The approximately 10-acre parcel is located at the northwest corner of Upton Road and Seymour Drive. The parcel is located in the Courthouse Township Core Village.

**REQUEST:** The request is for a zoning map amendment from Rural Residential and Neighborhood Residential Zoning Districts to Rural Residential Zoning District only.

Description: The parcel identified by parcel ID number 02-8934-02-56-8337-0000 is, located on the north west corner of Upton Road and Seymour Drive in the Courthouse Township and Courthouse Core Village. The parcel approximately 10.08 total acres with approximately 5 acres Rural Residential and approximately 5 acres Neighborhood Residential.