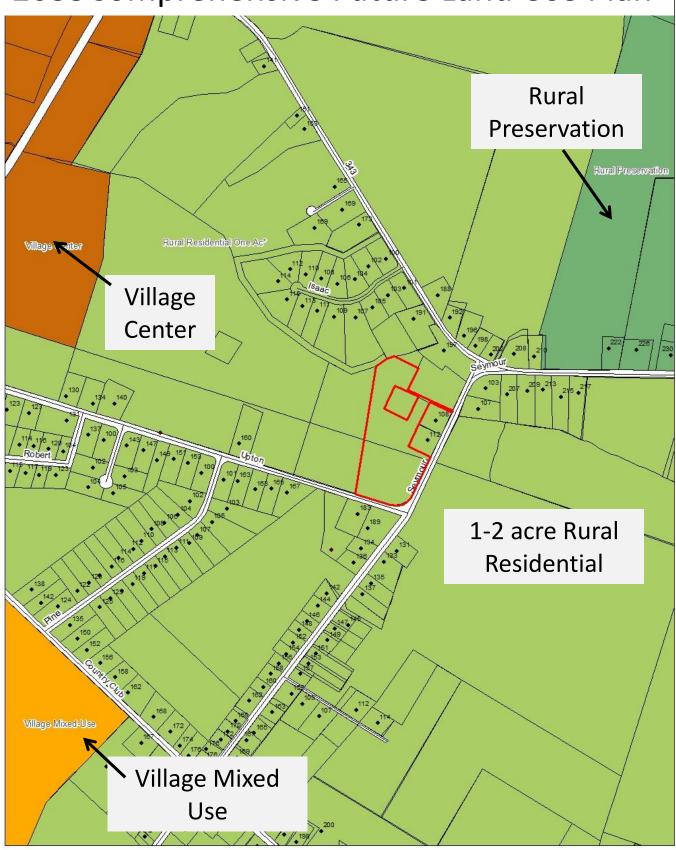

The County's Comprehensive Future Land Use Map (Adopted 2012) identifies the parcel as Rural Residential District One to Two Acre lots of residential areas as a buffer between rural preservation areas and more intense development. The proposed zoning change is inconsistent. The location to serve as a buffer between rural preservation areas and more intense development, should not be in the Courthouse Core Village

### 2035Comprehensive Future Land Use Plan

## Consistent $\square$ Inconsistent $\boxtimes$

The County's Comprehensive Future Land Use Plan (Adopted 2012) identifies the parcel as Rural Residential District One to Two Acre lots of residential areas serving as a buffer between rural preservation areas and more intense development. The proposed zoning map amendment is inconsistent with the County's Comprehensive Future Land Use Plan. The location to serve as a buffer between rural preservation areas and more intense development, should not be in the Courthouse Core Village.