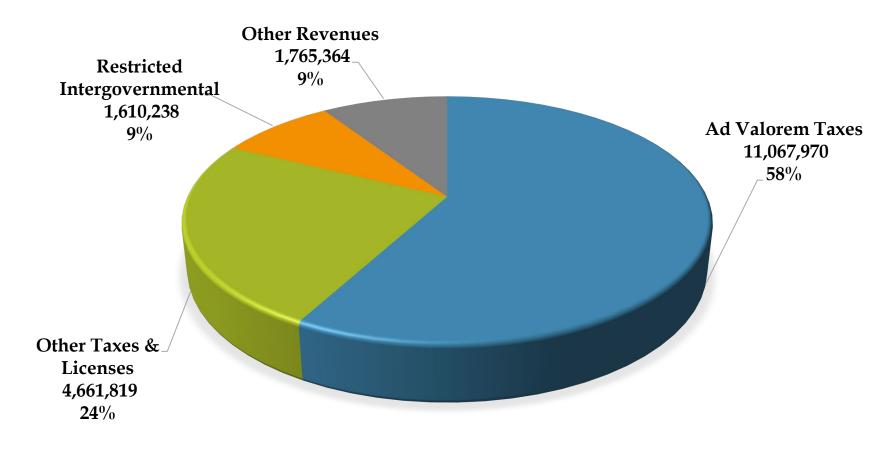

|
| Unassigned Fund Balance                                                                                           | \$ | 12,731,024  |
|                                                                                                                   |    |             |
| Fund Balance Available as a Percentage of General Fund Expenditures                                               |    | 135.15%     |
|                                                                                                                   |    |             |
| Tax Collection Rate                                                                                               |    | 98.20%      |

# CAMDEN COUNTY

#### **General Fund Operating Summary**



### TOP 3 REVENUES: GENERAL FUND - OPERATING



### TOP 3 EXPENDITURES: GENERAL FUND - OPERATING



### CAMDEN COUNTY ANALYSIS OF FUND BALANCE



# CAMDEN COUNTY

#### Fund Balance Available as a Percentage of General Fund Expenditures



# CAMDEN COUNTY ARP FUND

| Dear Board Members:                                                    |                 |
|------------------------------------------------------------------------|-----------------|
|                                                                        |                 |
| Below is a summarization of some of the key items in the audit report. | <u>2023</u>     |
|                                                                        |                 |
| Total Revenues and Other Financing Sources                             | \$<br>2,150,174 |
|