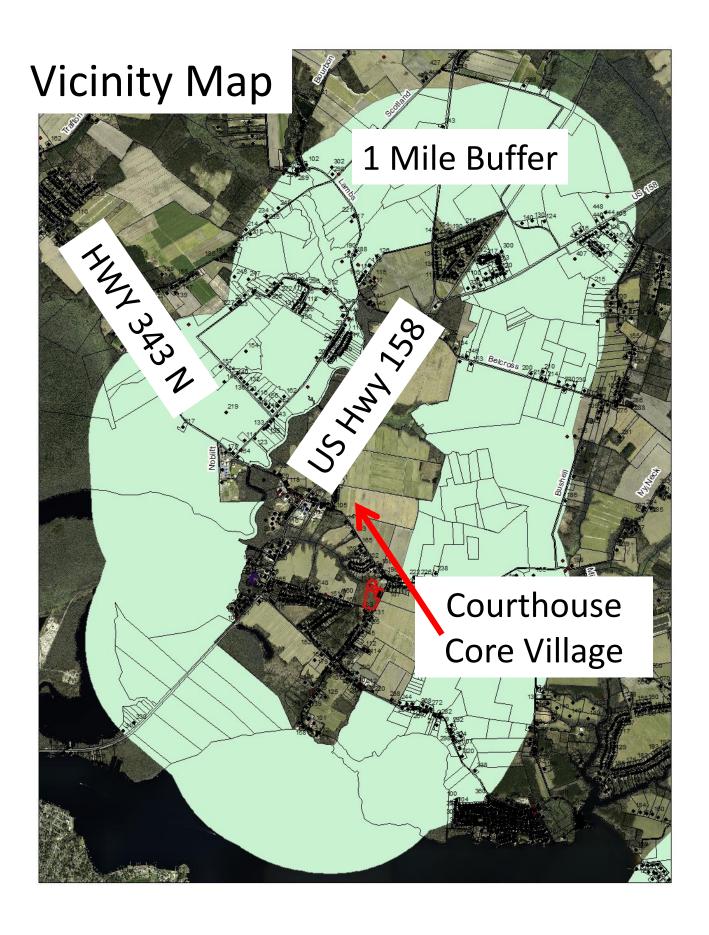

#### **Summary:**

Brian Smith has requested a zoning map amendment from the Rural Residential (RR) and Neighborhood Residential (NR) zoning districts to only the Rural Residential (RR) zoning district. The approximately 10-acre parcel is located at the northwest corner of Upton Road and Seymour Drive. The parcel is located in the Courthouse Township Core Village.

**REQUEST:** The request is for a zoning map amendment from Rural Residential and Neighborhood Residential Zoning Districts to Rural Residential Zoning District only.

Description: The parcel identified by parcel ID number 02-8934-02-56-8337-0000 is, located on the north west corner of Upton Road and Seymour Drive in the Courthouse Township and Courthouse Core Village. The parcel approximately 10.08 total acres with approximately 5 acres Rural Residential and approximately 5 acres Neighborhood Residential.

## Consistent $\square$ Inconsistent $\boxtimes$

The County's Comprehensive Future Land Use Plan (Adopted 2012) identifies the parcel as Rural Residential District One to Two Acre lots of residential areas serving as a buffer between rural preservation areas and more intense development. The proposed zoning map amendment is inconsistent with the County's Comprehensive Future Land Use Plan. The location to serve as a buffer between rural preservation areas and more intense development, should not be in the Courthouse Core Village.

## 1. <u>Does Camden County need more land in the zoning class requested?</u>

Yes □ No ⊠

**Reasoning:** In the appropriate location rural residential zoning district works well. The rural residential zoning district is intended to be a buffer between core village areas with density and areas intended to preserve the of rural integrity of Camden County.