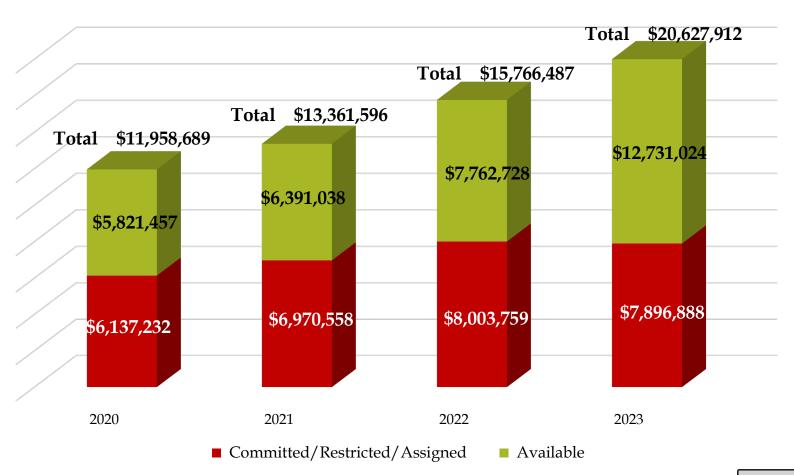

| \$ | 12,731,024  |
|                                                                                                                   |    |             |
| Fund Balance Available as a Percentage of General Fund Expenditures                                               |    | 135.15%     |
|                                                                                                                   |    |             |
| Tax Collection Rate                                                                                               |    | 98.20%      |

# CAMDEN COUNTY

#### **General Fund Operating Summary**



### TOP 3 REVENUES: GENERAL FUND - OPERATING



### TOP 3 EXPENDITURES: GENERAL FUND - OPERATING



### CAMDEN COUNTY ANALYSIS OF FUND BALANCE



# CAMDEN COUNTY

#### Fund Balance Available as a Percentage of General Fund Expenditures



# CAMDEN COUNTY ARP FUND

| Dear Board Members:                                                    |                 |
|------------------------------------------------------------------------|-----------------|
|                                                                        |                 |
| Below is a summarization of some of the key items in the audit report. | <u>2023</u>     |
|                                                                        |                 |
| Total Revenues and Other Financing Sources                             | \$<br>2,150,174 |
|                                                                        |                 |
| Total Expenditures and Oth