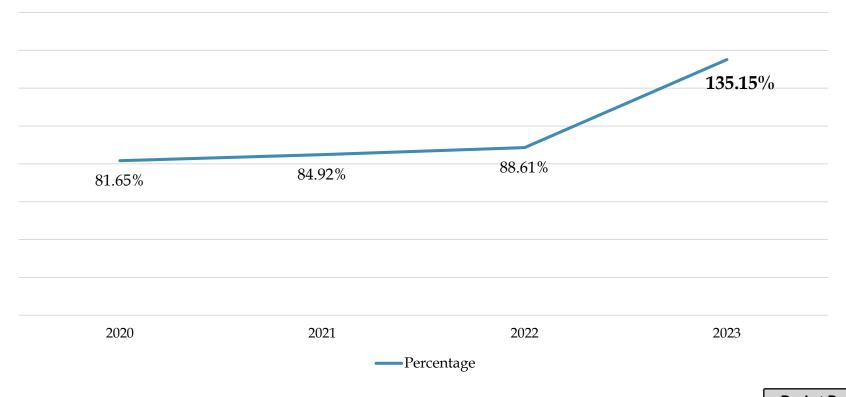

# CAMDEN COUNTY GENERAL FUND

| Dear Board Members:                                                                                               |    |             |
|-------------------------------------------------------------------------------------------------------------------|----|-------------|
|                                                                                                                   |    |             |
| Below is a summarization of some of the key items in the audit report.                                            |    | <u>2023</u> |
|                                                                                                                   |    |             |
| Total Revenues and Other Financing Sources                                                                        | \$ | 19,105,391  |
|                                                                                                                   |    |             |
| Total Expenditures and Other Financing Sources (Uses)                                                             | \$ | 14,243,966  |
|                                                                                                                   |    |             |
| Net Change for year                                                                                               | \$ | 4,861,425   |
|                                                                                                                   |    |             |
| Minimum Undesignated Fund Balance as Recommended by the Loca<br>Government Commission (20% of Total Expenditures) | 1  | 2,848,793   |
|                                                                                                                   |    |             |
| Unassigned Fund Balance                                                                                           | \$ | 12,731,024  |
|                                                                                                                   |    |             |
| Fund Balance Available as a Percentage of General Fund Expenditures                                               |    | 135.15%     |
|                                                                                                                   |    |             |
| Tax Collection Rate                                                                                               |    | 98.20%      |

#### Fund Balance Available as a Percentage of General Fund Expenditures