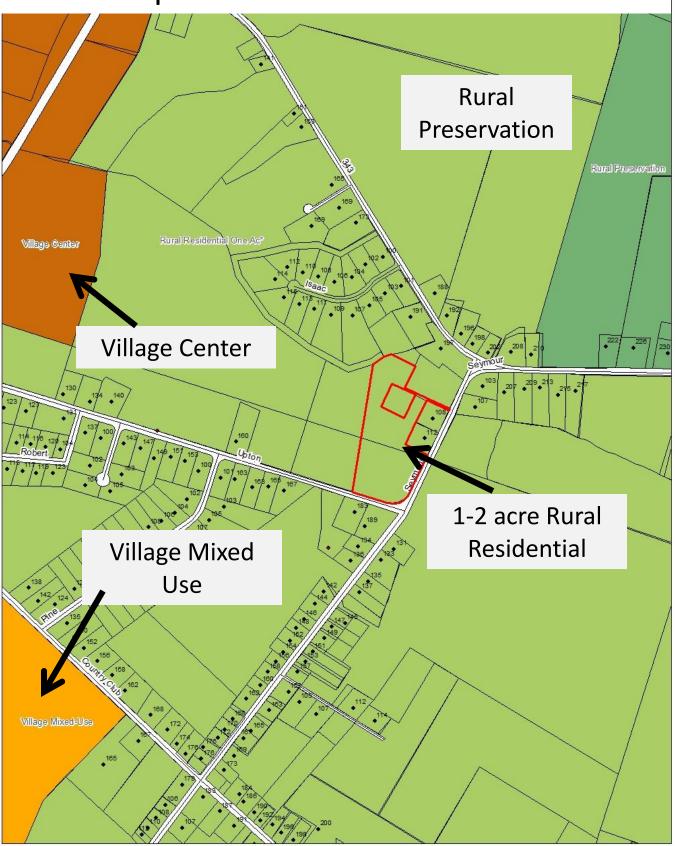

The County's Comprehensive Future Land Use Map (Adopted 2012) identifies the parcel as Rural Residential District One to Two Acre lots of residential areas as a buffer between rural preservation areas and more intense development. The proposed zoning change is inconsistent. The location to serve as a buffer between rural preservation areas and more intense development, should not be in the Courthouse Core Village

## Consistent $\square$ Inconsistent $\boxtimes$

The County's Comprehensive Future Land Use Plan (Adopted 2012) identifies the parcel as Rural Residential District One to Two Acre lots of residential areas serving as a buffer between rural preservation areas and more intense development. The proposed zoning map amendment is inconsistent with the County's Comprehensive Future Land Use Plan. The location to serve as a buffer between rural preservation areas and more intense development, should not be in the Courthouse Core Village.

## **Summary and Recommendations**

The proposed zoning map amendment is inconsistent the County's Comprehensive Future Land Use Plan identifies the parcel as Rural Residential District One to Two Acre lots of residential areas however the location, as a buffer between rural preservation areas and more intense development, should not be in the Courthouse Core Village.