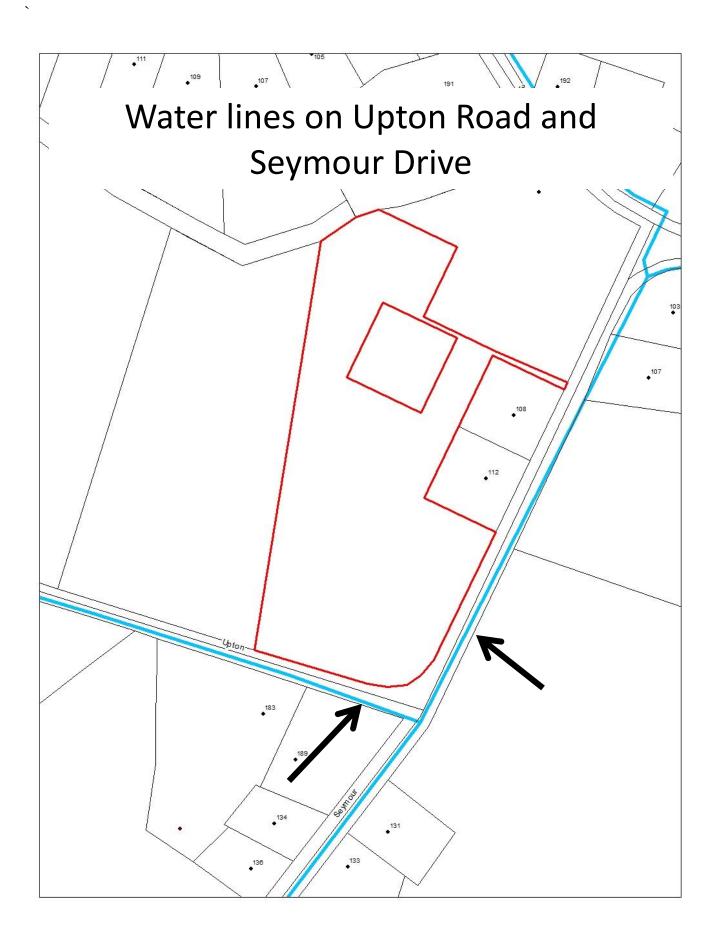

## **INFRASTRUCTURE & COMMUNITY FACILITIES**

Water: Water lines are located adjacent to property along Upton Road and Seymour Drive

**Sewer:** Not available.

Fire District: South Camden Fire District.

**Schools:** Proposed zoning will have no impact on Schools. **Traffic:** Proposed zoning should have no impact on Traffic.