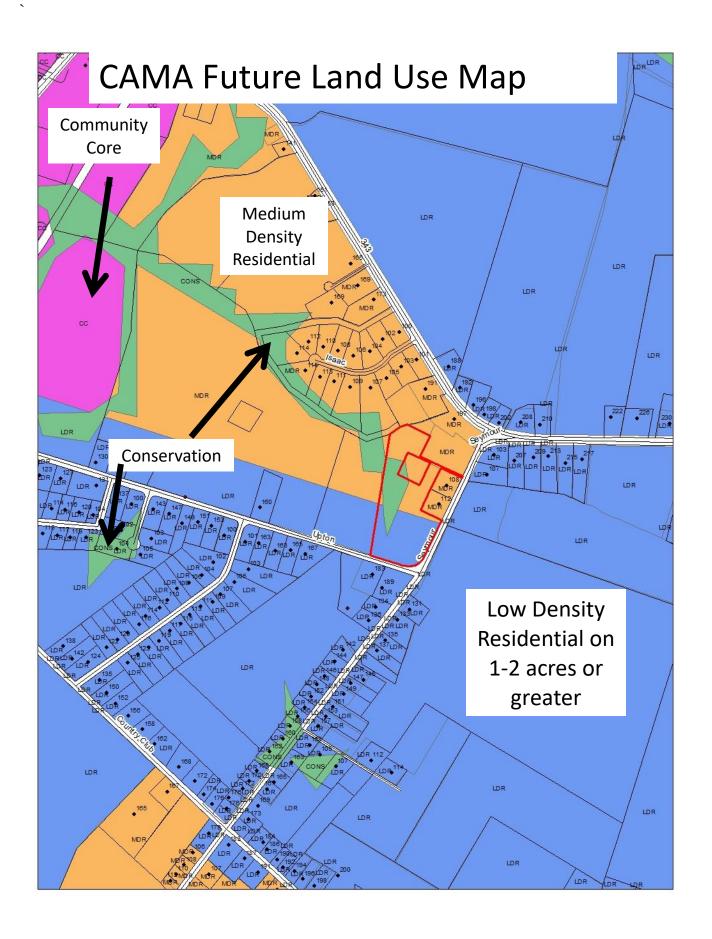

The CAMA Land Use Plan was adopted by the Camden County Board of Commissioners on April 4, 2005. The proposed zoning change is inconsistent in that the CAMA Future Land Use Maps have the majority of property identified as Medium Density Residential and Low Density Residential. Conservation with a small area on the property is identified as Conservation. The most restrictive, Medium Density Residential, designated by a mixture of single-family dwelling types in relatively close proximity to core village. The district intended to restrict the encroachment of incompatible business uses in established residential areas.

## Consistent $\square$ Inconsistent $\boxtimes$

The CAMA Land Use Plan was adopted by the Camden County Board of Commissioners on April 4, 2005. The proposed zoning change is inconsistent in that the CAMA Future Land Use Maps has the majority of property identified as Medium Density Residential and Low Density Residential. A small area of the property is identified as Conservation. The most restrictive, Medium Density Residential designated by a mixture of single-family dwelling types in relatively close proximity to core village. The district is intended to restrict the encroachment of incompatible business uses in established residential areas.

The CAMA Land Use Plan is inconsistent in that the property is identified as Medium Density Residential and Low Density Residential. The core village district is intended to restrict the encroachment of incompatible business uses in established residential areas.