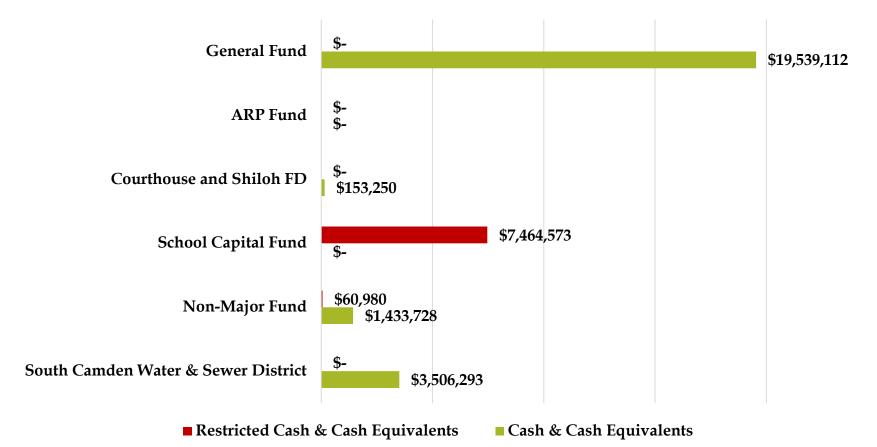

2,141,118  |
|                                                                        |                  |
| Total Expenditures and Nonoperating Revenues(Expenses)                 | \$<br>2,126,315  |
|                                                                        |                  |
| Net Change for year                                                    | \$<br>14,803     |
|                                                                        |                  |
| Fund Balance at the Beginning of the Year                              | \$<br>23,036,200 |
|                                                                        |                  |
| Fund Balance at the End of the Year                                    | \$<br>23,051,003 |

# CAMDEN COUNTY ANALYSIS OF CASH



# CAMDEN COUNTY

#### FEDERAL AWARD FINDINGS AND QUESTIONED COSTS

Significant Deficiency/Noncompliance

**US Department of Health and Human Services** 

Passed through the NC Dept. of Health and Human Services

Program Name: Medical Assistance Program (Medicaid; Title XIX)

Asst List # 93.778

Finding: 2023 - 001

#### **Eligibility**

- **Criteria:** Medicaid for Aged, Blind and Disabled case records should contain documentation that verifications were done in preparation of the application and these items will agree to reports in the NC FAST system. In this process, documentation should be present and agree back to the records in the NC FAST system. Any items discovered in the process should be considered resources and explained within the documentation
- Condition: There were eight (