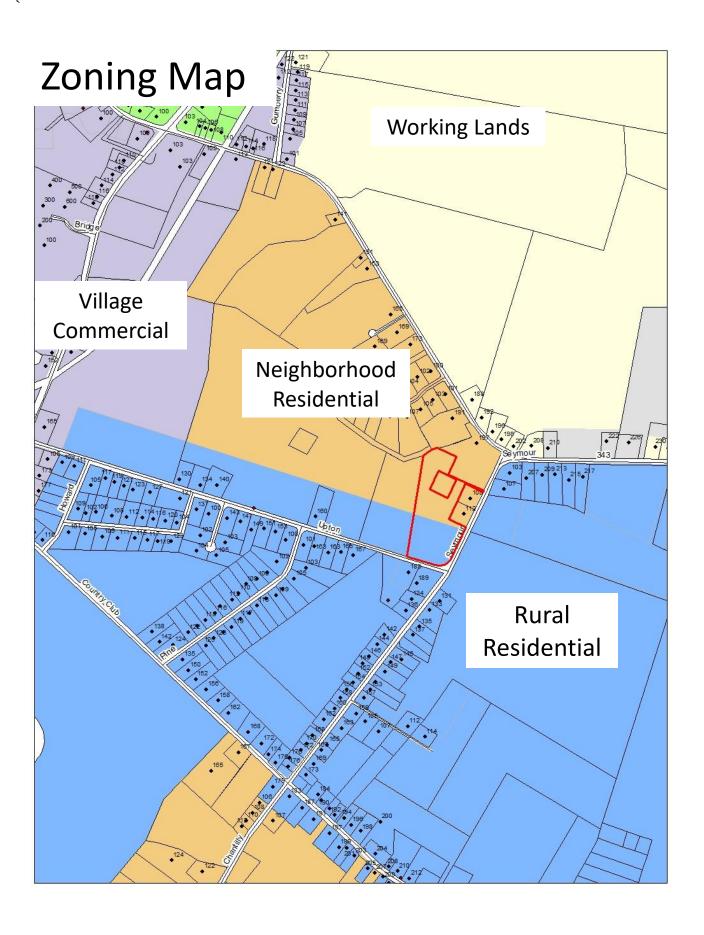

SITE DATA

**Size of Lots**: Approximately 10 acres **Flood Zone:** X, Shaded X and AE

**Zoning District(s):** Rural Residential (RR) and Neighborhood Residential (NR)

**Existing Land Uses:** Vacant

**Adjacent Zoning & Uses:** 

|        | North                 | South       | East              | West                      |
|--------|-----------------------|-------------|-------------------|---------------------------|
| Zoning | Neighborhood          | Rural       | Rural Residential | Rural Residential (RR and |
|        | Residential (NR)      | Residential | (RR               | Neighborhood Residential  |
|        |                       | (RR)        |                   | (NR)                      |
| Use    | Wetlands, Residential | Residential | Residential Lots, | Open Space Wetlands       |
|        | Lots and Church       | Lots        | & Farmland        | Vacant Property           |
|        |                       |             |                   |                           |