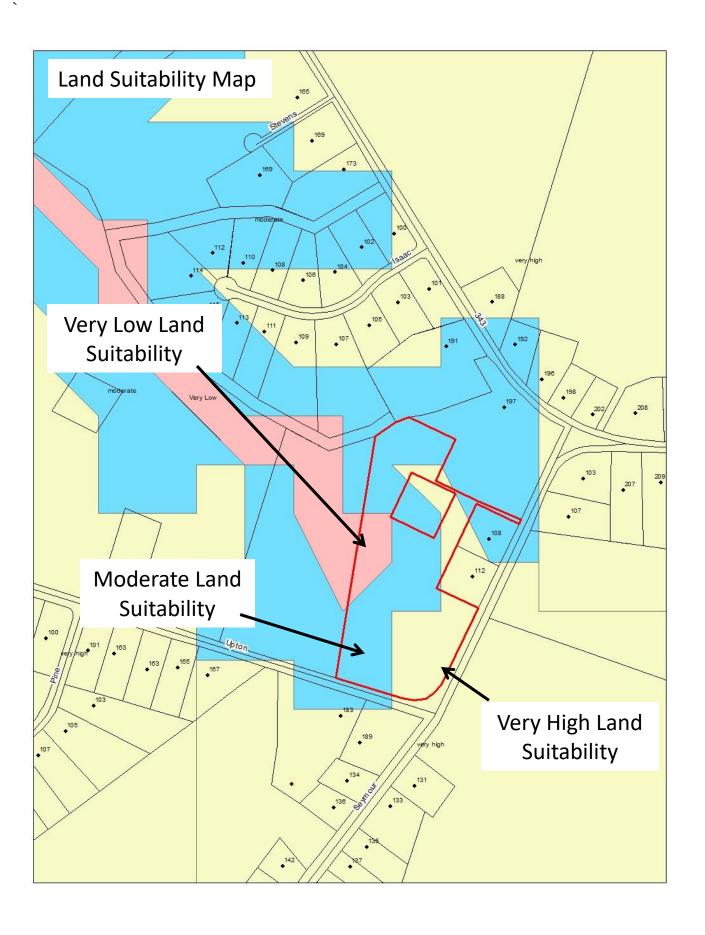

SITE DATA

**Size of Lots**: Approximately 10 acres **Flood Zone:** X, Shaded X and AE

**Zoning District(s):** Rural Residential (RR) and Neighborhood Residential (NR)

**Existing Land Uses:** Vacant

**Adjacent Zoning & Uses:** 

## Consistent $\square$ Inconsistent $\boxtimes$

The CAMA Land Use Plan was adopted by the Camden County Board of Commissioners on April 4, 2005. The proposed zoning change is inconsistent in that the CAMA Future Land Use Maps has the majority of property identified as Medium Density Residential and Low Density Residential. A small area of the property is identified as Conservation. The most restrictive, Medium Density Residential designated by a mixture of single-family dwelling types in relatively close proximity to core village. The district is intended to restrict the encroachment of incompatible business uses in established residential areas.

## Consistent $\square$ Inconsistent $\boxtimes$

The County's Comprehensive Future Land Use Plan (Adopted 2012) identifies the parcel as Rural Residential District One to Two Acre lots of residential areas serving as a buffer between rural preservation areas and more intense development. The proposed zoning map amendment is inconsistent with the County's Comprehensive Future Land Use Plan. The location to serve as a buffer between rural preservation areas and more intense development, should not be in the Courthouse Core Village.