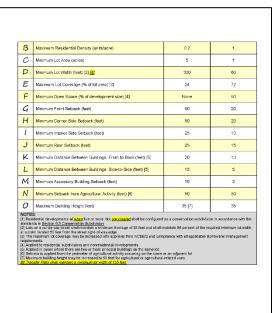

#### **Dimensional Requirements** В.

| # | STANDARD TYPE                    | REQUIREMENTS FOR<br>TRADITIONAL<br>DEVELOPMENT | REQUIREMENTS FOR CONSERVATION SUBDIVISIONS [1] |
|---|----------------------------------|------------------------------------------------|------------------------------------------------|
| A | Minimum Development Size (acres) | N/A                                            | 10                                             |

| B | Maximum Residential Density (units/acre)                     | 0.2    | 1  |
|---|--------------------------------------------------------------|--------|----|
| C | Minimum Lot Area (acres)                                     | 5      | 1  |
| D | Minimum Lot Width (feet) [2] [8]                             | 300    | 60 |
| E | Maximum Lot Coverage (% of lot area) [3]                     | 24     | 72 |
| F | Minimum Open Space (% of development size) [4]               | None   | 50 |
| G | Minimum Front Setback (feet)                                 | 50     | 20 |
| Н | Minimum Corner Side Setback (feet)                           | 50     | 20 |
| 1 | Minimum Interior Side Setback (feet)                         | 25     | 10 |
| J | Minimum Rear Setback (feet)                                  | 25     | 15 |
| K | Minimum Distance Between Buildings, Front-to-Back (feet) [5] | 20     | 10 |
| L | Minimum Distance Between Buildings, Side-to-Side (feet) [5]  | 15     | 5  |
| Μ | Minimum Accessory Building Setback (feet)                    | 10     | 3  |
| N | Minimum Setback from Agricultural Activity (feet) [6]        | 50     | 50 |
| 0 | Maximum Building Height (feet)                               | 35 [7] | 35 |

#### NOTES:

- [1] Residential developments of when five or more lots are created shall be configured as a conservation subdivision in accordance with the standards in Section 6.5 Conservation Subdivision.
- [2] Lots on a cul-de-sac street shall maintain a minimum frontage of 35 feet and shall maintain 80 percent of the required minimum lot width at a point located 50 feet from the street right-of-way edge.
- [3] The maximum lot coverage may be increased with approval from NCDEQ and compliance with all applicable stormwater management requirements.
- [4] Applied to residential subdivisions and nonresidential developments.
- [5] Applied in cases where there are two or more principal buildings on the same lot.
- [6] Setback is applied from the perimeter of agricultural activity occurring on the same or an adjacent lot.
- [7] Maximum building height may be increased to 50 feet for agricultural or agricultural-related uses.
- [8] Transfer Plats shall maintain a minimum lot width of 125 feet.