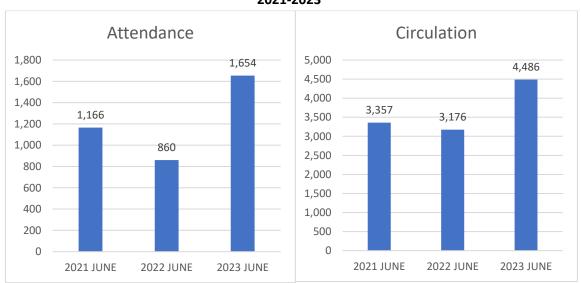

|
| Children's Programs/Attendance                | 13/278                        |
| Teen Program/Attendance                       | 0/0                           |
| Adult Programs/Attendance                     | 2/18                          |
| Outreach Programs/Attendance                  | 0/0                           |
| Study Room Usage/Attendance                   | 19/38                         |
| Meeting Room Usage/Attendance                 | 3/18                          |
| Days/Hours Open                               | 23/187                        |
| # Items in Collection                         | 21,238                        |
| Library Card Holders                          | 2,568                         |

# Comparison by Year 2021-2023



<sup>\*\*</sup>The Library was closed 6/1-6/22 while moving to our new location. During this closure the facility was closed to the public and all services suspended.



# Board of Commissioners AGENDA ITEM SUMMARY SHEET

# Information, Reports & Minutes From Other Agencies

Item Number: 11.C

Meeting Date: August 07, 2023

Submitted By: Erin Burke,

Administration

Prepared by: Karen Davis

Item Title NC Forest Service Annual Report

**Attachments:** NC Forest Service Annual Report (PDF)



Steven W. Troxler

Commissioner

# North Carolina Department of Agriculture and Consumer Services

N.C. Forest Service



Assistant Commissioner

July 10, 2023

Dear Camden County Commissioners and County Manager Erin Burke:

This letter highlights the North Carolina Forest Service's annual accomplis