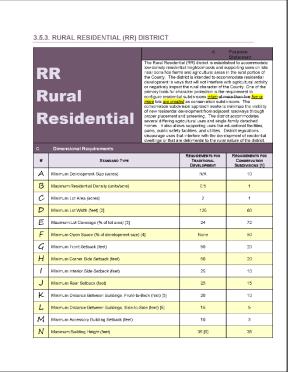

# RR Rural Residential

#### C. Dimensional Requirements

| # | Standard Type                                                | REQUIREMENTS FOR<br>TRADITIONAL<br>DEVELOPMENT | REQUIREMENTS FOR CONSERVATION SUBDIVISIONS [1] |
|---|--------------------------------------------------------------|------------------------------------------------|------------------------------------------------|
| Α | Minimum Development Size (acres)                             | N/A                                            | 10                                             |
| B | Maximum Residential Density (units/acre)                     | 0.5                                            | 1                                              |
| C | Minimum Lot Area (acres)                                     | 2                                              | 1                                              |
| D | Minimum Lot Width (feet) [2]                                 | 125                                            | 60                                             |
| E | Maximum Lot Coverage (% of lot area) [3]                     | 24                                             | 72                                             |
| F | Minimum Open Space (% of development size) [4]               | None                                           | 50                                             |
| G | Minimum Front Setback (feet)                                 | 50                                             | 20                                             |
| Н | Minimum Corner Side Setback (feet)                           | 50                                             | 20                                             |
| 1 | Minimum Interior Side Setback (feet)                         | 25                                             | 10                                             |
| J | Minimum Rear Setback (feet)                                  | 25                                             | 15                                             |
| K | Minimum Distance Between Buildings, Front-to-Back (feet) [5] | 20                                             | 10                                             |
| L | Minimum Distance Between Buildings, Side-to-Side (feet) [5]  | 15                                             | 5                                              |
| Μ | Minimum Accessory Building Setback (feet)                    | 10                                             | 3                                              |
| N | Maximum Building Height (feet)                               | 35 [6]                                         | 35                                             |

#### NOTES:

- [1] Residential developments of when five or more lots are created shall be configured as a conservation subdivision in accordance with the standards in Section 6.5 Conservation Subdivision.
- [2] Lots on a cul-de-sac street shall maintain a minimum frontage of 35 feet and shall maintain 80 percent of the required minimum lot width at a point located 50 feet from the street right-of-way edge.
- [3] The maximum lot coverage may be increased with approval from NCDEQ and compliance with all applicable stormwater management requirements.
- [4] Applied to residential subdivisions and nonresidential developments.
- [5] Applied in cases where there are two or more principal buildings on the same lot.
- [6] Maximum building height may be increased to 50 feet for agricultural or agricultural-related uses.