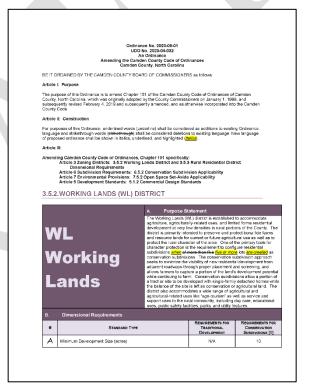

#### 3.5.2.WORKING LANDS (WL) DISTRICT

# Working Lands

#### A. **Purpose Statement**

The Working Lands (WL) district is established to accommodate agriculture, agriculturally-related uses, and limited forms residential development at very low densities in rural portions of the County. The district is primarily intended to preserve and protect bona fide farms and resource lands for current or future agricultural use as well as to protect the rural character of the area. One of the primary tools for character protection is the requirement to configure residential subdivisions when of more than five five or more lots are created as conservation subdivisions. The conservation subdivision approach seeks to minimize the visibility of new residential development from adjacent roadways through proper placement and screening, and allows farmers to capture a portion of the land's development potential while continuing to farm. Conservation subdivisions allow a portion of a tract or site to be developed with single-family detached homes while the balance of the site is left as conservation or agricultural land. The district also accommodates a wide range of agricultural and agricultural-related uses like "agri-tourism" as well as service and support uses to the rural community, including day care, educational uses, public safety facilities, parks, and utility features.

#### **Dimensional Requirements** В.

| # | STANDARD TYPE                    | REQUIREMENTS FOR<br>TRADITIONAL<br>DEVELOPMENT | REQUIREMENTS FOR CONSERVATION SUBDIVISIONS [1] |
|---|----------------------------------|------------------------------------------------|------------------------------------------------|
| A | Minimum Development Size (acres) | N/A                                            | 10                                             |