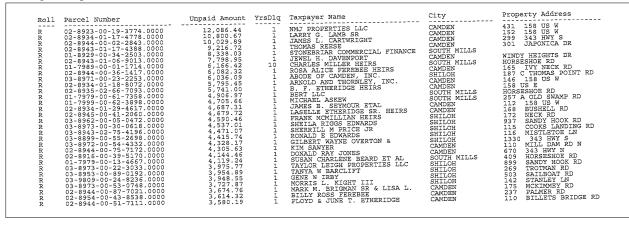

| 2019 | 99.44% |
|------|--------|
| 2020 | 98.90% |
|      |        |

### EFFORTS AT COLLECTION IN THE LAST 30 DAYS ENDING January <u>2022</u> BY TAX ADMINISTRATOR

- 44 NUMBER DELINQUENCY NOTICES SENT
- 31 FOLLOWUP REQUESTS FOR PAYMENT SENT
- 3 NUMBER OF WAGE GARNISHMENTS ISSUED
- 4 NUMBER OF BANK GARNISHMENTS ISSUED
- 21 NUMBER OF PERSONAL PHONE CALLS MADE BY TAX ADMINISTRATOR TO DELINQUENT TAXPAYER
- 0 NUMBER OF PERSONAL VISITS CONDUCTED (COUNTY OFFICES)
- 0 PAYMENT AGREEMENTS PREPARED UNDER AUTHORITY OF TAX ADMINISTRATOR
- NUMBER OF PAYMENT AGREEMENTS RECOMMENDED TO
   COUNTY ATTORNEY
- 0 NUMBER OF CASES TURNED OVER TO COUNTY ATTORNEY FOR COLLECTION (I.D. AND STATUS)
- 0 REQUEST FOR EXECUTION FILES WITH CLERK OF COURTS
  - 0 NUMBER OF JUDGMENTS FILED

### 30 Largest Unpaid - Real



8.C.a

| Roll   | Parcel Number           | YrsDlq | Unpaid Amount | Taxpayer Name                 | City        | Property Address   |
|--------|-------------------------|--------|---------------|-------------------------------|-------------|--------------------|
| <br>P  | 01-7989-00-01-1714.0000 | 10     | 6,166.42      | CHARLES MILLER HEIRS          | SOUTH MILLS | HORSESHOE RD       |
| n<br>n | 03-8962-00-04-9097.0000 | 10     | 2,912.38      | CECIL BARNARD HEIRS           | SHILOH      | NECK RD            |
| ;      | 03-8965-00-37-4242.0000 | îŏ     | 2,853.28      | DORA EVANS FORBES             | SHILOH      | 352 SANDY HOOK RD  |
| 1      | 03-8899-00-45-2682.0000 | 10     | 2,766.66      | SEAMARK INC.                  | SHILOH      | HOLLY RD           |
|        | 03-895