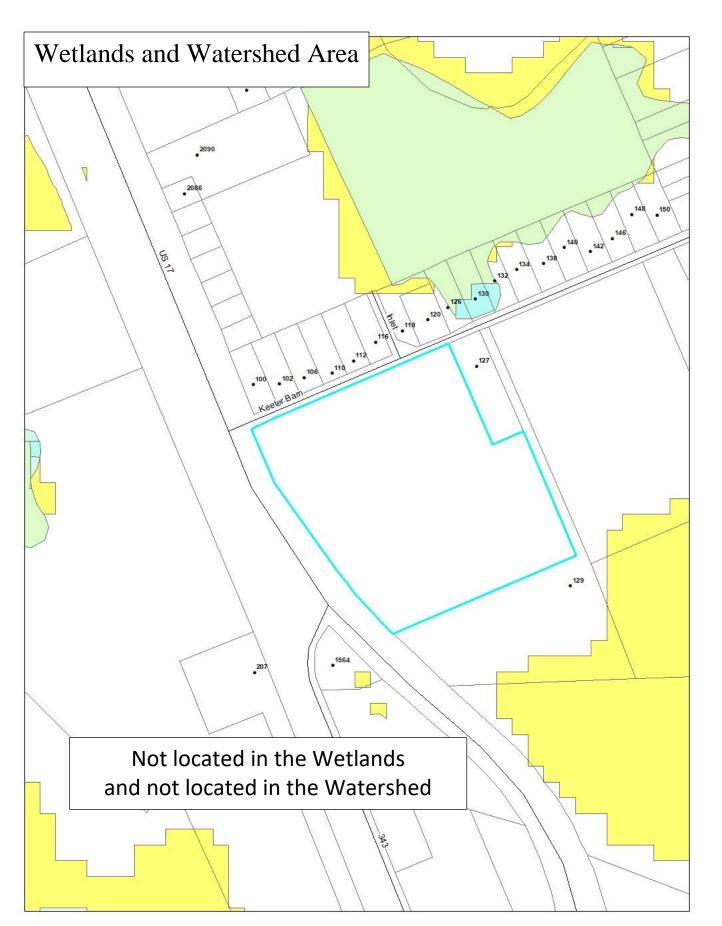

|                                                                         |                                                                        |                                                                          |                       | _                                                |
|-------------------------------------------------------------------------|------------------------------------------------------------------------|--------------------------------------------------------------------------|-----------------------|--------------------------------------------------|
|                                                                         |                                                                        | Land Liss /                                                              | OFFICIAL USE          |                                                  |
|                                                                         |                                                                        | Land Use /                                                               | UDO Number:           | 2021.08-19 Flood Zone: X                         |
|                                                                         |                                                                        | Major                                                                    | Date Filed:           | @ 12 2021 Watershed (Y/N): N                     |
| CAM                                                                     | DEN                                                                    | Subdivision                                                              |                       |                                                  |
| COU<br>NORTH CAROI<br>Boundless Op                                      |                                                                        | Application                                                              | Stormwater Fe         |                                                  |
|                                                                         |                                                                        | Preliminary P                                                            | vlat                  |                                                  |
| Contact Inf                                                             | ormation                                                               |                                                                          |                       |                                                  |
| X                                                                       | OPERTY OWN                                                             | IER APPLI                                                                | CANT                  | AGENT FOR APPLICANT                              |
| Name:                                                                   | Keeter Bar                                                             | rn Landing, LLC                                                          | Name:                 | Timmons Group - Jason Mizelle                    |
| Address:                                                                | 1545 North                                                             | n Road Street                                                            | Address:              | 1805 West City Dr., Unit E                       |
|                                                                         | Elizabeth (                                                            | City, NC 27909                                                           |                       | Elizabeth City, NC 27909                         |
| Telephone:                                                              | 252-207-5                                                              | 207                                                                      | Telephone:            | 252-621-5028                                     |
| Email:                                                                  | sales@sic                                                              | arioproperties.con                                                       | n Email:              | jason.mizelle@timmons.com                        |
|                                                                         |                                                                        | APPLICANT TO PRO<br>ROPERTY OWNER G                                      |                       | Property Owner<br>APPLICANT (Y/N/NA): <u>N/A</u> |
| Project/Pro                                                             | perty Inform                                                           | ation                                                                    |                       |                                                  |
| Project Nan                                                             | ne:                                                                    | Keeter Barn Lar                                                          | nding                 |                                                  |
| Physical Str                                                            | eet Address                                                            | Keeter Barn Roa                                                          | ad, South Mills, NC   | 27976                                            |
| Location:                                                               |                                                                        | Southeast corne                                                          | er of the intersectio | n of Keeter Barn Rd & US Hwy. 17                 |
| Parcel ID Nu                                                            | umber(s):                                                              | 252-207-5027                                                             |                       |                                                  |
| Deed Book                                                               | / Page Numb                                                            | er and/or Plat Cabir                                                     | net / Slide Number:   | D.B. 373, Pg. 86; P.C. 8, Sld. 159               |
| Parcel ID Nu                                                            | umber(s):                                                              | 0170800030740                                                            | 050000                |                                                  |
| ·                                                                       | (s) & Acreage                                                          | e 1 Parcel - 41.7                                                        | 5 Acresotal Number    | r of Lots: 37 Lots X #50°°                       |
| Total Parcel                                                            |                                                                        | Agricultur                                                               | re                    | # 1850                                           |
|                                                                         | d Use of Prop                                                          | perty Agricultur                                                         |                       |                                                  |
| Existing Lan                                                            | d Use of Prop<br>se of Propert                                         |                                                                          | amily Residential     |                                                  |
| Existing Lan<br>Proposed U<br>Meeting                                   | se of Propert                                                          | y <u>Single Fa</u>                                                       | amily Residential     |                                                  |
| Existing Lan<br>Proposed U<br><b>Meeting</b><br>Date Comm<br>Proposed D | se of Propert<br>unity Meetin<br>ate of Plannir                        | y <u>Single Fa</u><br>g Held: <u>August 18</u><br>ng Board Meeting:      |                       | cation: Camden Co. Courthouse                    |
| Existing Lan<br>Proposed U<br><b>Meeting</b><br>Date Comm<br>Proposed D | se of Propert<br>unity Meetin<br>ate of Plannir<br><b>to Include w</b> | y Single Fa<br>g Held: August 18<br>ng Board Meeting:<br>ith Application | 3, 2021 Meeting Loc   | cation: <u>Camden Co. Courthouse</u><br>Deed x   |