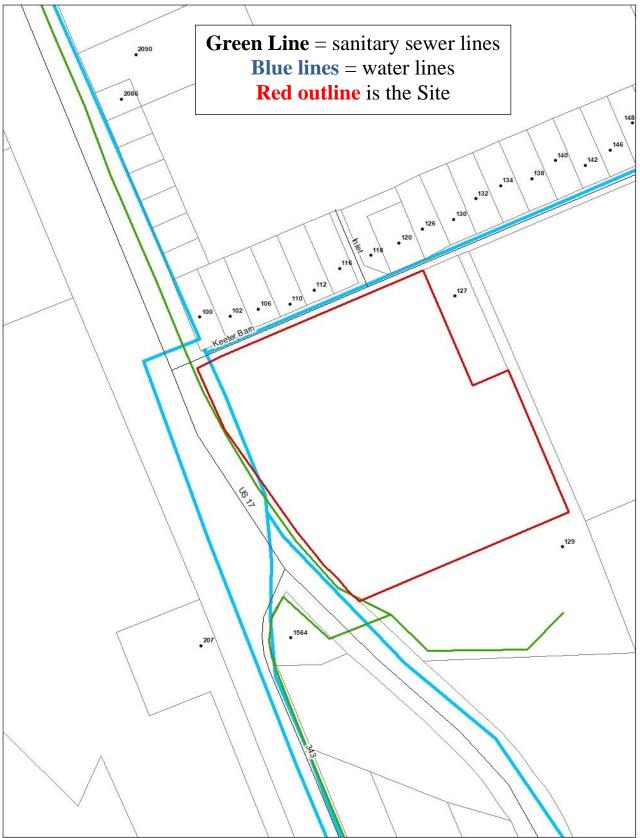

# Aerial Map

**Project Location/Description/History of property:** The property is located in South Mills on the south east corner of Keeter Barn Road and US Hwy 17. The parcel ID number for the approximately 41.75 acres is 01-7080-00-30-7405-0000. The property is being used as farmland in the South Mills Township.