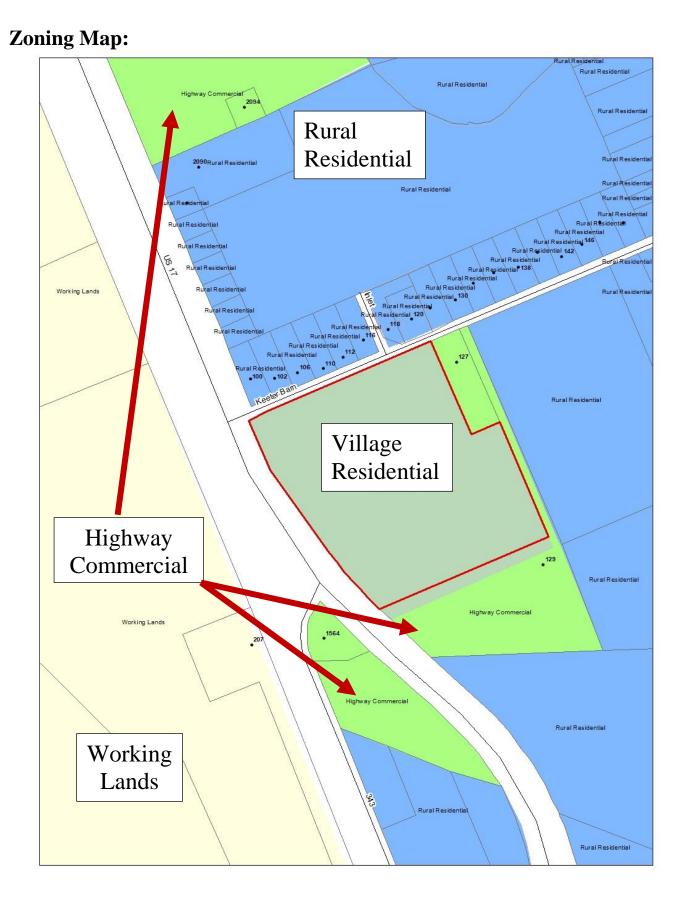

# **Subdivision SITE DATA**

| Lot Size:                   | 41.75 acres                                                              |
|-----------------------------|--------------------------------------------------------------------------|
| Number and Size of Lots:    | 37 Lots about 21,780 square feet                                         |
| Flood Zone:                 | X                                                                        |
| Zoning District(s):         | Suburban Residential                                                     |
| Existing Land Uses:         | Farmland                                                                 |
| Adjacent Property Uses:     | South Mills Fire Station, Residential Lots, Woods, Farmland, Camden      |
|                             | Sewer Plant                                                              |
| Streets:                    | Shall be dedicated to public under control of NCDOT.                     |
| Open Space:                 | Required Per Article 151.7.5.5 and table 7.5.5.B                         |
|                             | 50% of 41.75 is 20.875 acres of conservation open space required.        |
| Landscaping Requirement     | s Per 151.9.4:                                                           |
| Landscaping                 | Plan required                                                            |
| Perimeter Buffer Per 151.5  | 5.9.9:                                                                   |
| Not Required                |                                                                          |
| Street Buffer Per 151.5.9.1 | 0:                                                                       |
| Not Required                |                                                                          |
| Farmland Compatibility St   | tandards/ Bona Fide Farm Buffer:                                         |
| Per Article 15              | 51.5.5 – Not Required                                                    |
| <b>Recreational Land:</b>   | Per Article 151.6.1.13 Dedication of Land For Public Parks               |
|                             | 1452 square feet per lot -37 lots X 1452 sq. ft. = 53,709 sq. ft or 1.23 |
|                             | acres                                                                    |
| <b>Development Impact A</b> | nalysis has been provided.                                               |
| INED A STRUCTURE 8- C       | OMMUNITY FACILITIES                                                      |