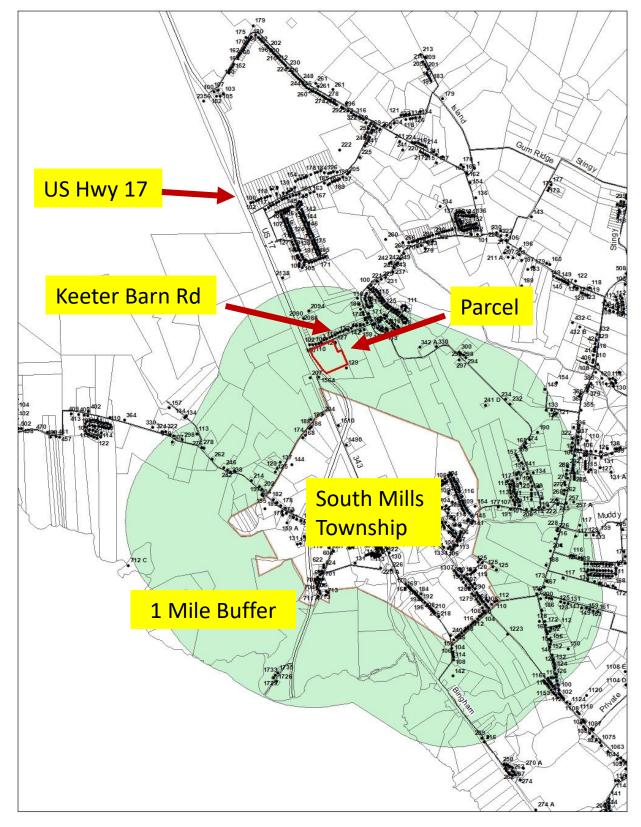

# Summary:

Keeter Barn Landing LLC is requesting Preliminary Plan approval for Keeter Barn Landing Major Subdivision. The following items have been submitted with the package: Land Use Application/Preliminary Plan/Staff Findings/TRC inputs/Deed/Neighborhood Meeting Results. The Subdivision consists of 37 single family lots located on the southwest corner of Keeter Barn Rd and US Hwy 17 in the South Mills Township.

# Aerial Map

**Project Location/Description/History of property:** The property is located in South Mills on the south east corner of Keeter Barn Road and US Hwy 17. The parcel ID number for the approximately 41.75 acres is 01-7080-00-30-7405-0000. The property is being used as farmland in the South Mills Township.