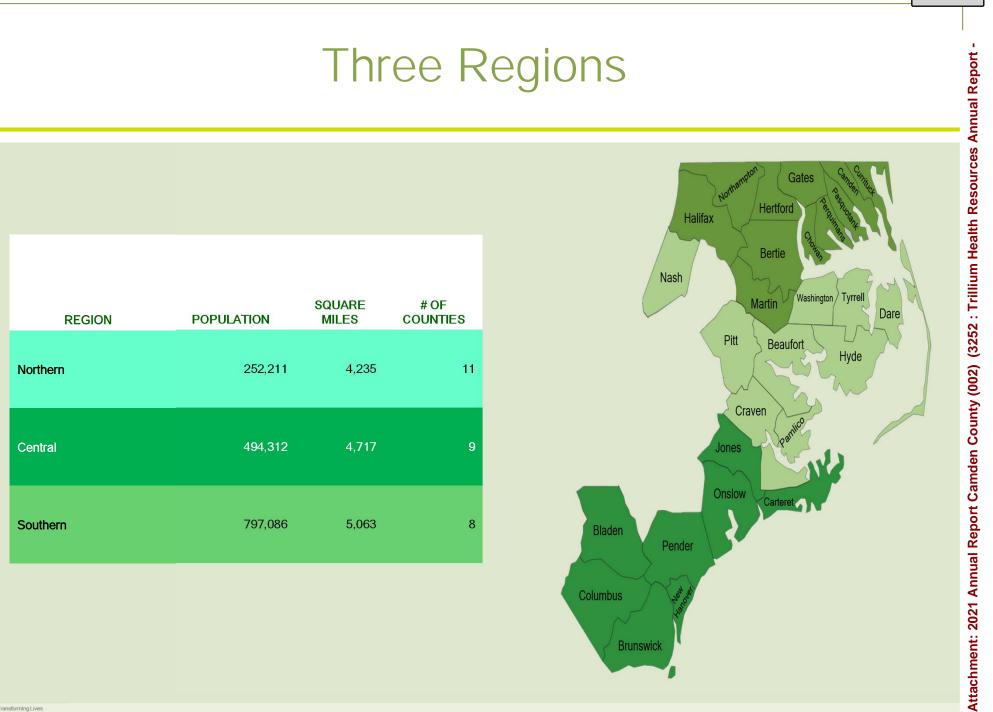

# Who We Are - Numbers

- 28 Counties, but numbers are from last fiscal year with 26 counties
- 1,469,101 total population
- 244,075 Medicaid Eligible
- Served 58,452 individuals from mild to severe mental health needs
  - § 70% with MH needs
  - § 20% with SUD
  - § 10% with IDD
- Approximately 500 Providers
- \$475,921,857.00 spent on services last year
- Smallest County- Tyrrell 3,665- Largest County -New Hanover 238,907
- Cover over 12,000 square miles