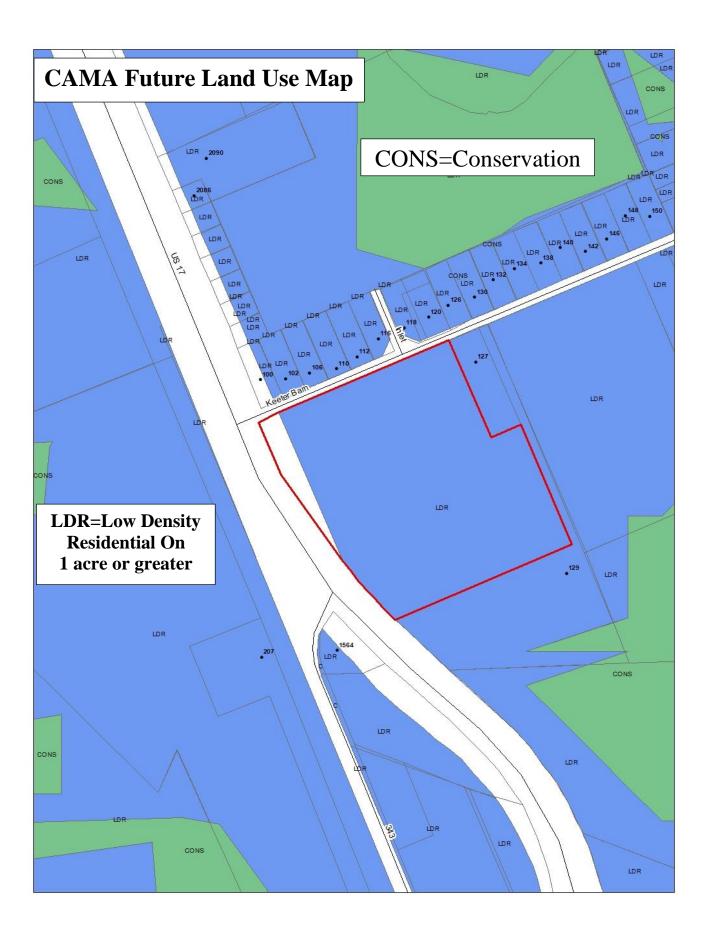

# Consistent $\square$ Inconsistent $\square$

The proposed subdivision is consistent with the CAMA Land Use Plan, adopted by the Camden County Board of Commissioners on April 4, 2005. The CAMA Future Land Use Maps has the property identified as Low Density Residential on 1 acre or greater.

### C. The use will be in conformity with the Land Use Plan or other officially adopted plan(s).

The CAMA Future Land Use Plan identifies this property as Low Density Residential. The proposed

development conforms to that designation.