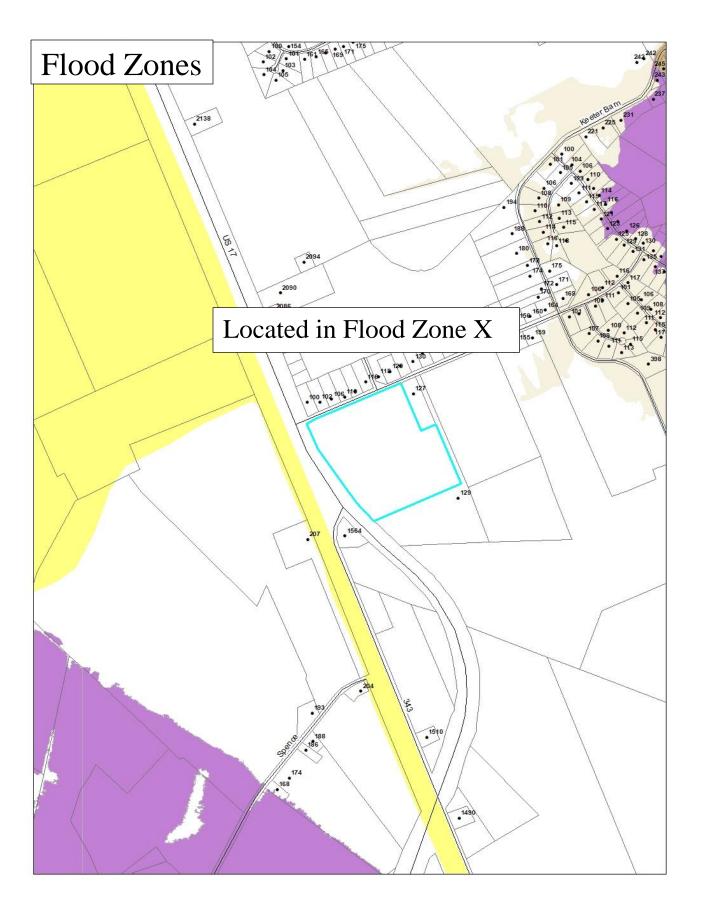

# **Subdivision SITE DATA**

| Lot Size:                   | 41.75 acres                                                              |
|-----------------------------|--------------------------------------------------------------------------|
| Number and Size of Lots:    | 37 Lots about 21,780 square feet                                         |
| Flood Zone:                 | X                                                                        |
| Zoning District(s):         | Suburban Residential                                                     |
| Existing Land Uses:         | Farmland                                                                 |
| Adjacent Property Uses:     | South Mills Fire Station, Residential Lots, Woods, Farmland, Camden      |
|                             | Sewer Plant                                                              |
| Streets:                    | Shall be dedicated to public under control of NCDOT.                     |
| Open Space:                 | Required Per Article 151.7.5.5 and table 7.5.5.B                         |
|                             | 50% of 41.75 is 20.875 acres of conservation open space required.        |
| Landscaping Requirement     | s Per 151.9.4:                                                           |
| Landscaping                 | Plan required                                                            |
| Perimeter Buffer Per 151.5  | 5.9.9:                                                                   |
| Not Required                |                                                                          |
| Street Buffer Per 151.5.9.1 | 0:                                                                       |
| Not Required                |                                                                          |
| Farmland Compatibility St   | tandards/ Bona Fide Farm Buffer:                                         |
| Per Article 15              | 51.5.5 – Not Required                                                    |
| <b>Recreational Land:</b>   | Per Article 151.6.1.13 Dedication of Land For Public Parks               |
|                             | 1452 square feet per lot -37 lots X 1452 sq. ft. = 53,709 sq. ft or 1.23 |
|                             | acres                                                                    |
| <b>Development Impact A</b> | nalysis has been provided.                                               |
| INED A STRUCTURE 8- C       | OMMUNITY FACILITIES                                                      |

|                                                                         |                                                                        |                                                                          |                       | _                                                |
|-------------------------------------------------------------------------|------------------------------------------------------------------------|--------------------------------------------------------------------------|-----------------------|--------------------------------------------------|
|                                                                         |                                                                        | Land Liss /                                                              | OFFICIAL USE          |                                                  |
|                                                                         |                                                                        | Land Use /                                                               | UDO Number:           | 2021.08-19 Flood Zone: X                         |
|                                                                         |                                                                        | Major                                                                    | Date Filed:           | @ 12 2021 Watershed (Y/N): N                     |
| CAM                                                                     | DEN                                                                    | Subdivision                                                              |                       |                                                  |
| COU<br>NORTH CAROI<br>Boundless Op                                      |                                                                        | Application                                                              | Stormwater Fe         |                                                  |
|                                                                         |                                                                        | Preliminary P                                                            | vlat                  |                                                  |
| Contact Inf                                                             | ormation                                                               |                                                                          |                       |                                                  |
| X                                                                       | OPERTY OWN                                                             | IER APPLI                                                                | CANT                  | AGENT FOR APPLICANT                              |
| Name:                                                                   | Keeter Bar                                                             | rn Landing, LLC                                                          | Name:                 | Timmons Group - Jason Mizelle                    |
| Address:                                                                | 1545 North                                                             | n Road Street                                                            | Address:              | 1805 West City Dr., Unit E                       |
|                                                                         | Elizabeth (                                                            | City, NC 27909                                                           |                       | Elizabeth City, NC 27909                         |
| Telephone:                                                              | 252-207-5                                                              | 207                                                                      | Telephone:            | 252-621-5028                                     |
| Email:                                                                  | sales@sic                                                              | arioproperties.con                                                       | n Email:              | jason.mizelle@timmons.com                        |
|                                                                         |                                                                        | APPLICANT TO PRO<br>ROPERTY OWNER G                                      |                       | Property Owner<br>APPLICANT (Y/N/NA): <u>N/A</u> |
| Project/Pro                                                             | perty Inform                                                           | ation                                                                    |                       |                                                  |
| Project Nan                                                             | ne:                                                                    | Keeter Barn Lar                                                          | nding                 |                                                  |
| Physical Str                                                            | eet Address                                                            | Keeter Barn Roa                                                          | ad, South Mills, NC   | 27976                                            |
| Location:                                                               |                                                                        | Southeast corne                                                          | er of the intersectio | n of Keeter Barn Rd & US Hwy. 17                 |
| Parcel ID Nu                                                            | umber(s):                                                              | 252-207-5027                                                             |                       |                                                  |
| Deed Book                                                               | / Page Numb                                                            | er and/or Plat Cabir                                                     | net / Slide Number:   | D.B. 373, Pg. 86; P.C. 8, Sld. 159               |
| Parcel ID Nu                                                            | umber(s):                                                              | 0170800030740                                                            | 050000                |                                                  |
| ·                                                                       | (s) & Acreage                                                          | e 1 Parcel - 41.7                                                        | 5 Acresotal Number    | r of Lots: 37 Lots X #50°°                       |
| Total Parcel                                                            |                                                                        | Agricultur                                                               | re                    | # 1850                                           |
|                                                                         | d Use of Prop                                                          | perty Agricultur                                                         |                       |                                                  |
| Existing Lan                                                            | d Use of Prop<br>se of Propert                                         |                                                                          | amily Residential     |                                                  |
| Existing Lan<br>Proposed U<br>Meeting                                   | se of Propert                                                          | y <u>Single Fa</u>                                                       | amily Residential     |                                                  |
| Existing Lan<br>Proposed U<br><b>Meeting</b><br>Date Comm<br>Proposed D | se of Propert<br>unity Meetin<br>ate of Plannir                        | y <u>Single Fa</u><br>g Held: <u>August 18</u><br>ng Board Meeting:      |                       | cation: Camden Co. Courthouse                    |
| Existing Lan<br>Proposed U<br><b>Meeting</b><br>Date Comm<br>Proposed D | se of Propert<br>unity Meetin<br>ate of Plannir<br><b>to Include w</b> | y Single Fa<br>g Held: August 18<br>ng Board Meeting:<br>ith Application | 3, 2021 Meeting Loc   | cation: <u>Camden Co. Courthouse</u><br>Deed x   |