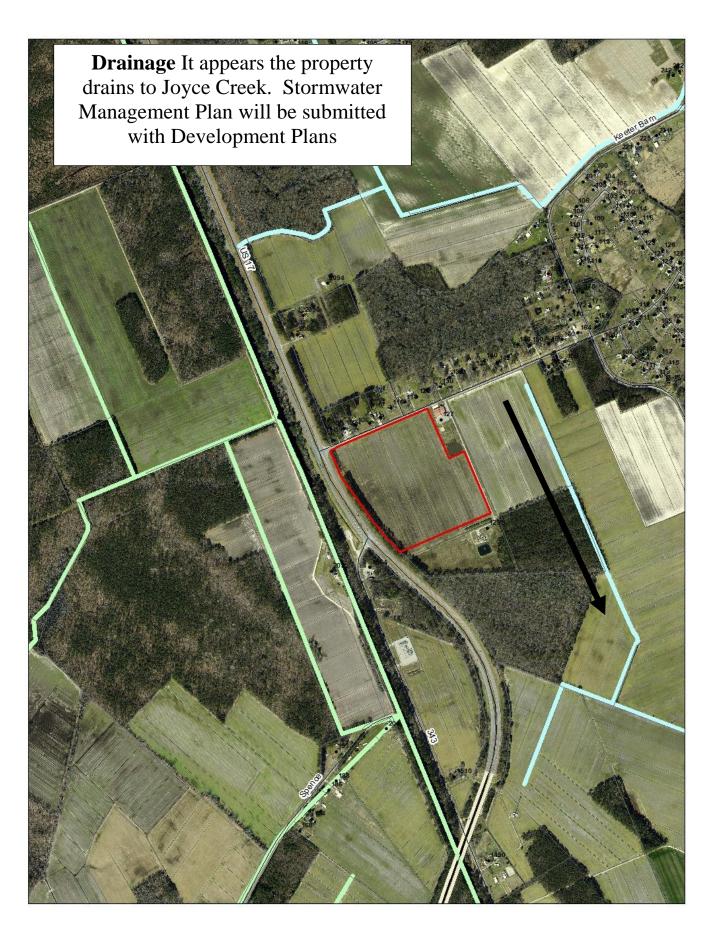

# Aerial Map

**Project Location/Description/History of property:** The property is located in South Mills on the south east corner of Keeter Barn Road and US Hwy 17. The parcel ID number for the approximately 41.75 acres is 01-7080-00-30-7405-0000. The property is being used as farmland in the South Mills Township.