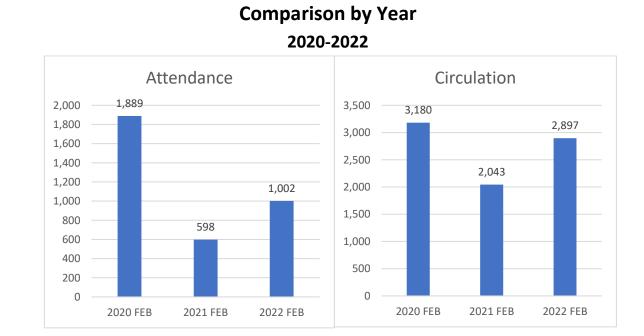

|        |
| Attachments:                  | Library Report                                    | (DOCX) |

11.B.a

# **Camden County Public Library**

# February 2022 Statistics

| Visitor Count                   | 1,002   |
|---------------------------------|---------|
| Materials Check Outs & Renewals | 2,897   |
| Computer/ Wireless Use          | 230/188 |
| Questions Answered              | 401     |
| Children's Programs/Attendance  | 0/0     |
| Adult Programs/Attendance       | 1/8     |
| Outreach Programs/Attendance    | 0/0     |
| Meeting Room Usage/Attendance   | 13/113  |
| Days/Hours Open                 | 24/184  |
| # Items in Collection           | 19,730  |
| Library Card Holders            | 2,929   |
| Curbside Pickups                | 1       |



# Attachment: Library Report (3261 : Library Report)