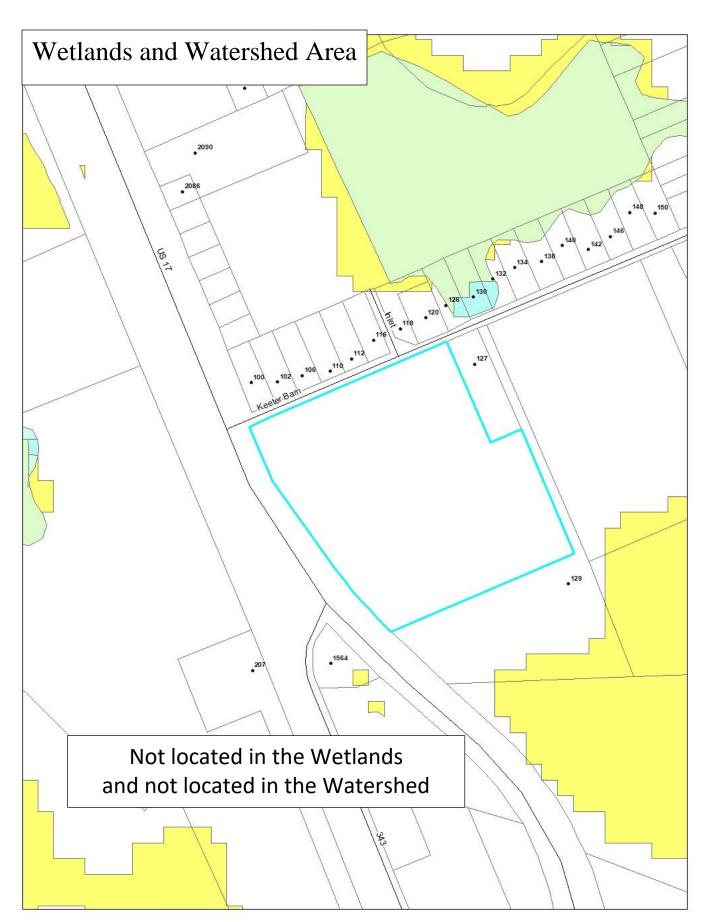

# Consistent ⊠ Inconsistent □

The County's 2035 Comprehensive Future Land Use Map, adopted in 2012 by the Camden County Board of Commissioners, shows the property as identified as One to Two Acre Rural Residential. The Comprehensive Plan Rural Residential areas are intended to serve as a buffer between rural preservation areas and more intense development.

# Consistent $\square$ Inconsistent $\square$

The proposed subdivision is consistent with the CAMA Land Use Plan, adopted by the Camden County Board of Commissioners on April 4, 2005. The CAMA Future Land Use Maps has the property identified as Low Density Residential on 1 acre or greater.

# **Comprehensive Transportation Plan**

Consistent ☑ Inconsistent □ Property abuts Keeter Barn Road and US Hwy 17