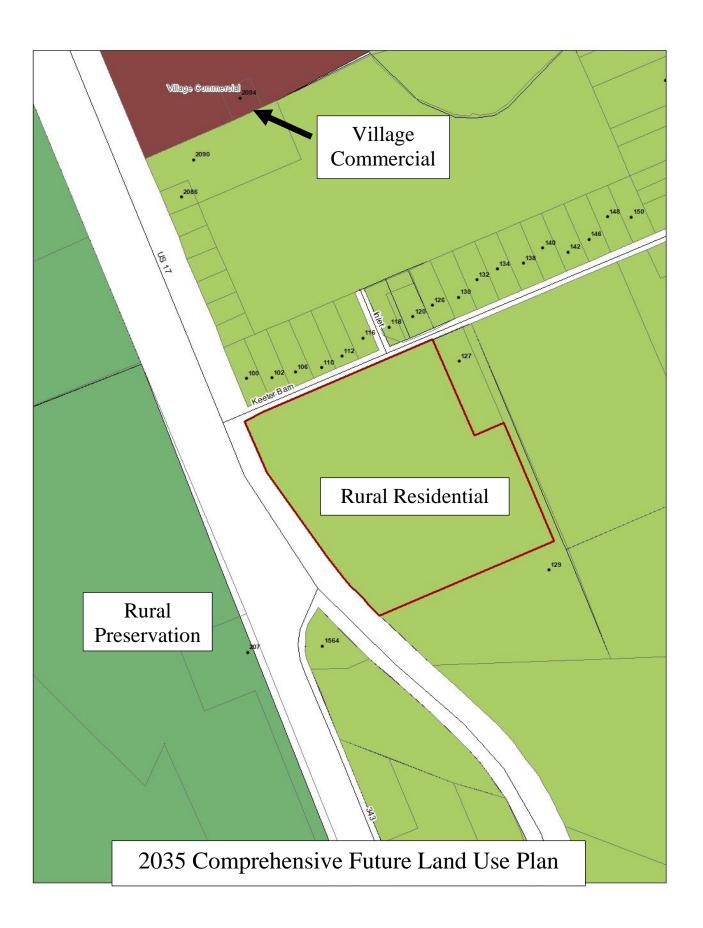

# Vicinity Map:

# Aerial Map

**Project Location/Description/History of property:** The property is located in South Mills on the south east corner of Keeter Barn Road and US Hwy 17. The parcel ID number for the approximately 41.75 acres is 01-7080-00-30-7405-0000. The property is being used as farmland in the South Mills Township.

# Consistent ⊠ Inconsistent □

The County's 2035 Comprehensive Future Land Use Map, adopted in 2012 by the Camden County Board of Commissioners, shows the property as identified as One to Two Acre Rural Residential. The Comprehensive Plan Rural Residential areas are intended to serve as a buffer between rural preservation areas and more intense development.

# **Comprehensive Transportation Plan**

Consistent ☑ Inconsistent □ Property abuts Keeter Barn Road and US Hwy 17