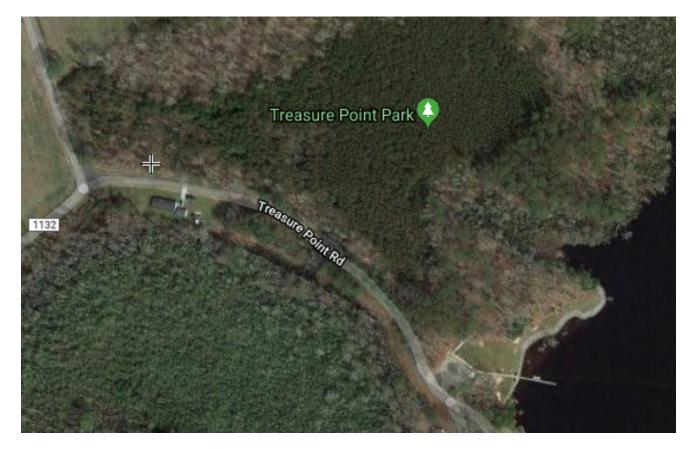

# Vicinity Map:

# Aerial Map

**Project Location/Description/History of property:** The property is located in South Mills on the south east corner of Keeter Barn Road and US Hwy 17. The parcel ID number for the approximately 41.75 acres is 01-7080-00-30-7405-0000. The property is being used as farmland in the South Mills Township.