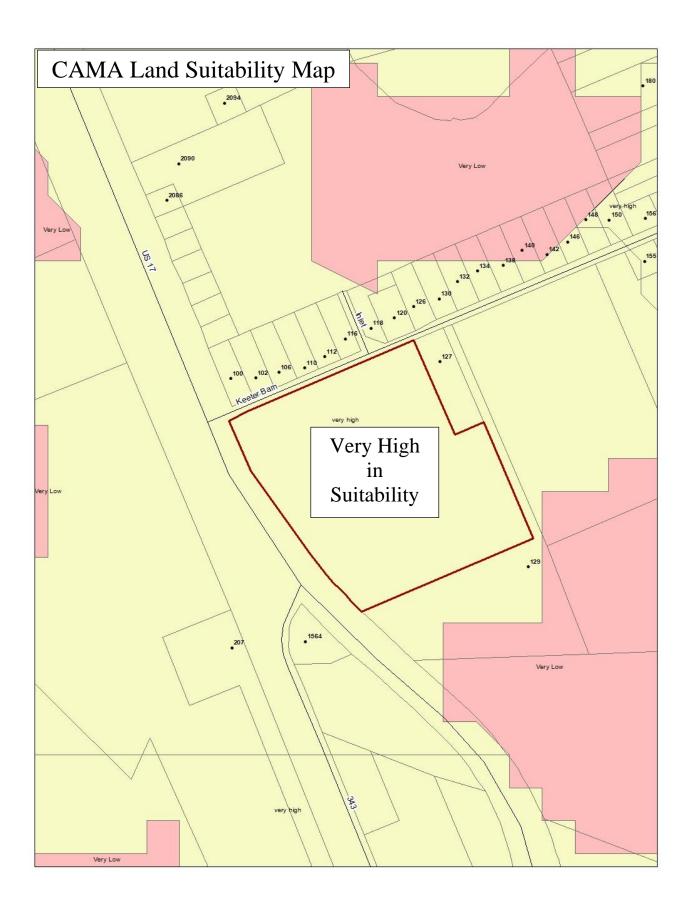

# CAMA Land Use Plan Policies & Objectives:

# Consistent $\square$ Inconsistent $\square$

The proposed subdivision is consistent with the CAMA Land Use Plan, adopted by the Camden County Board of Commissioners on April 4, 2005. The CAMA Future Land Use Maps has the property identified as Low Density Residential on 1 acre or greater.