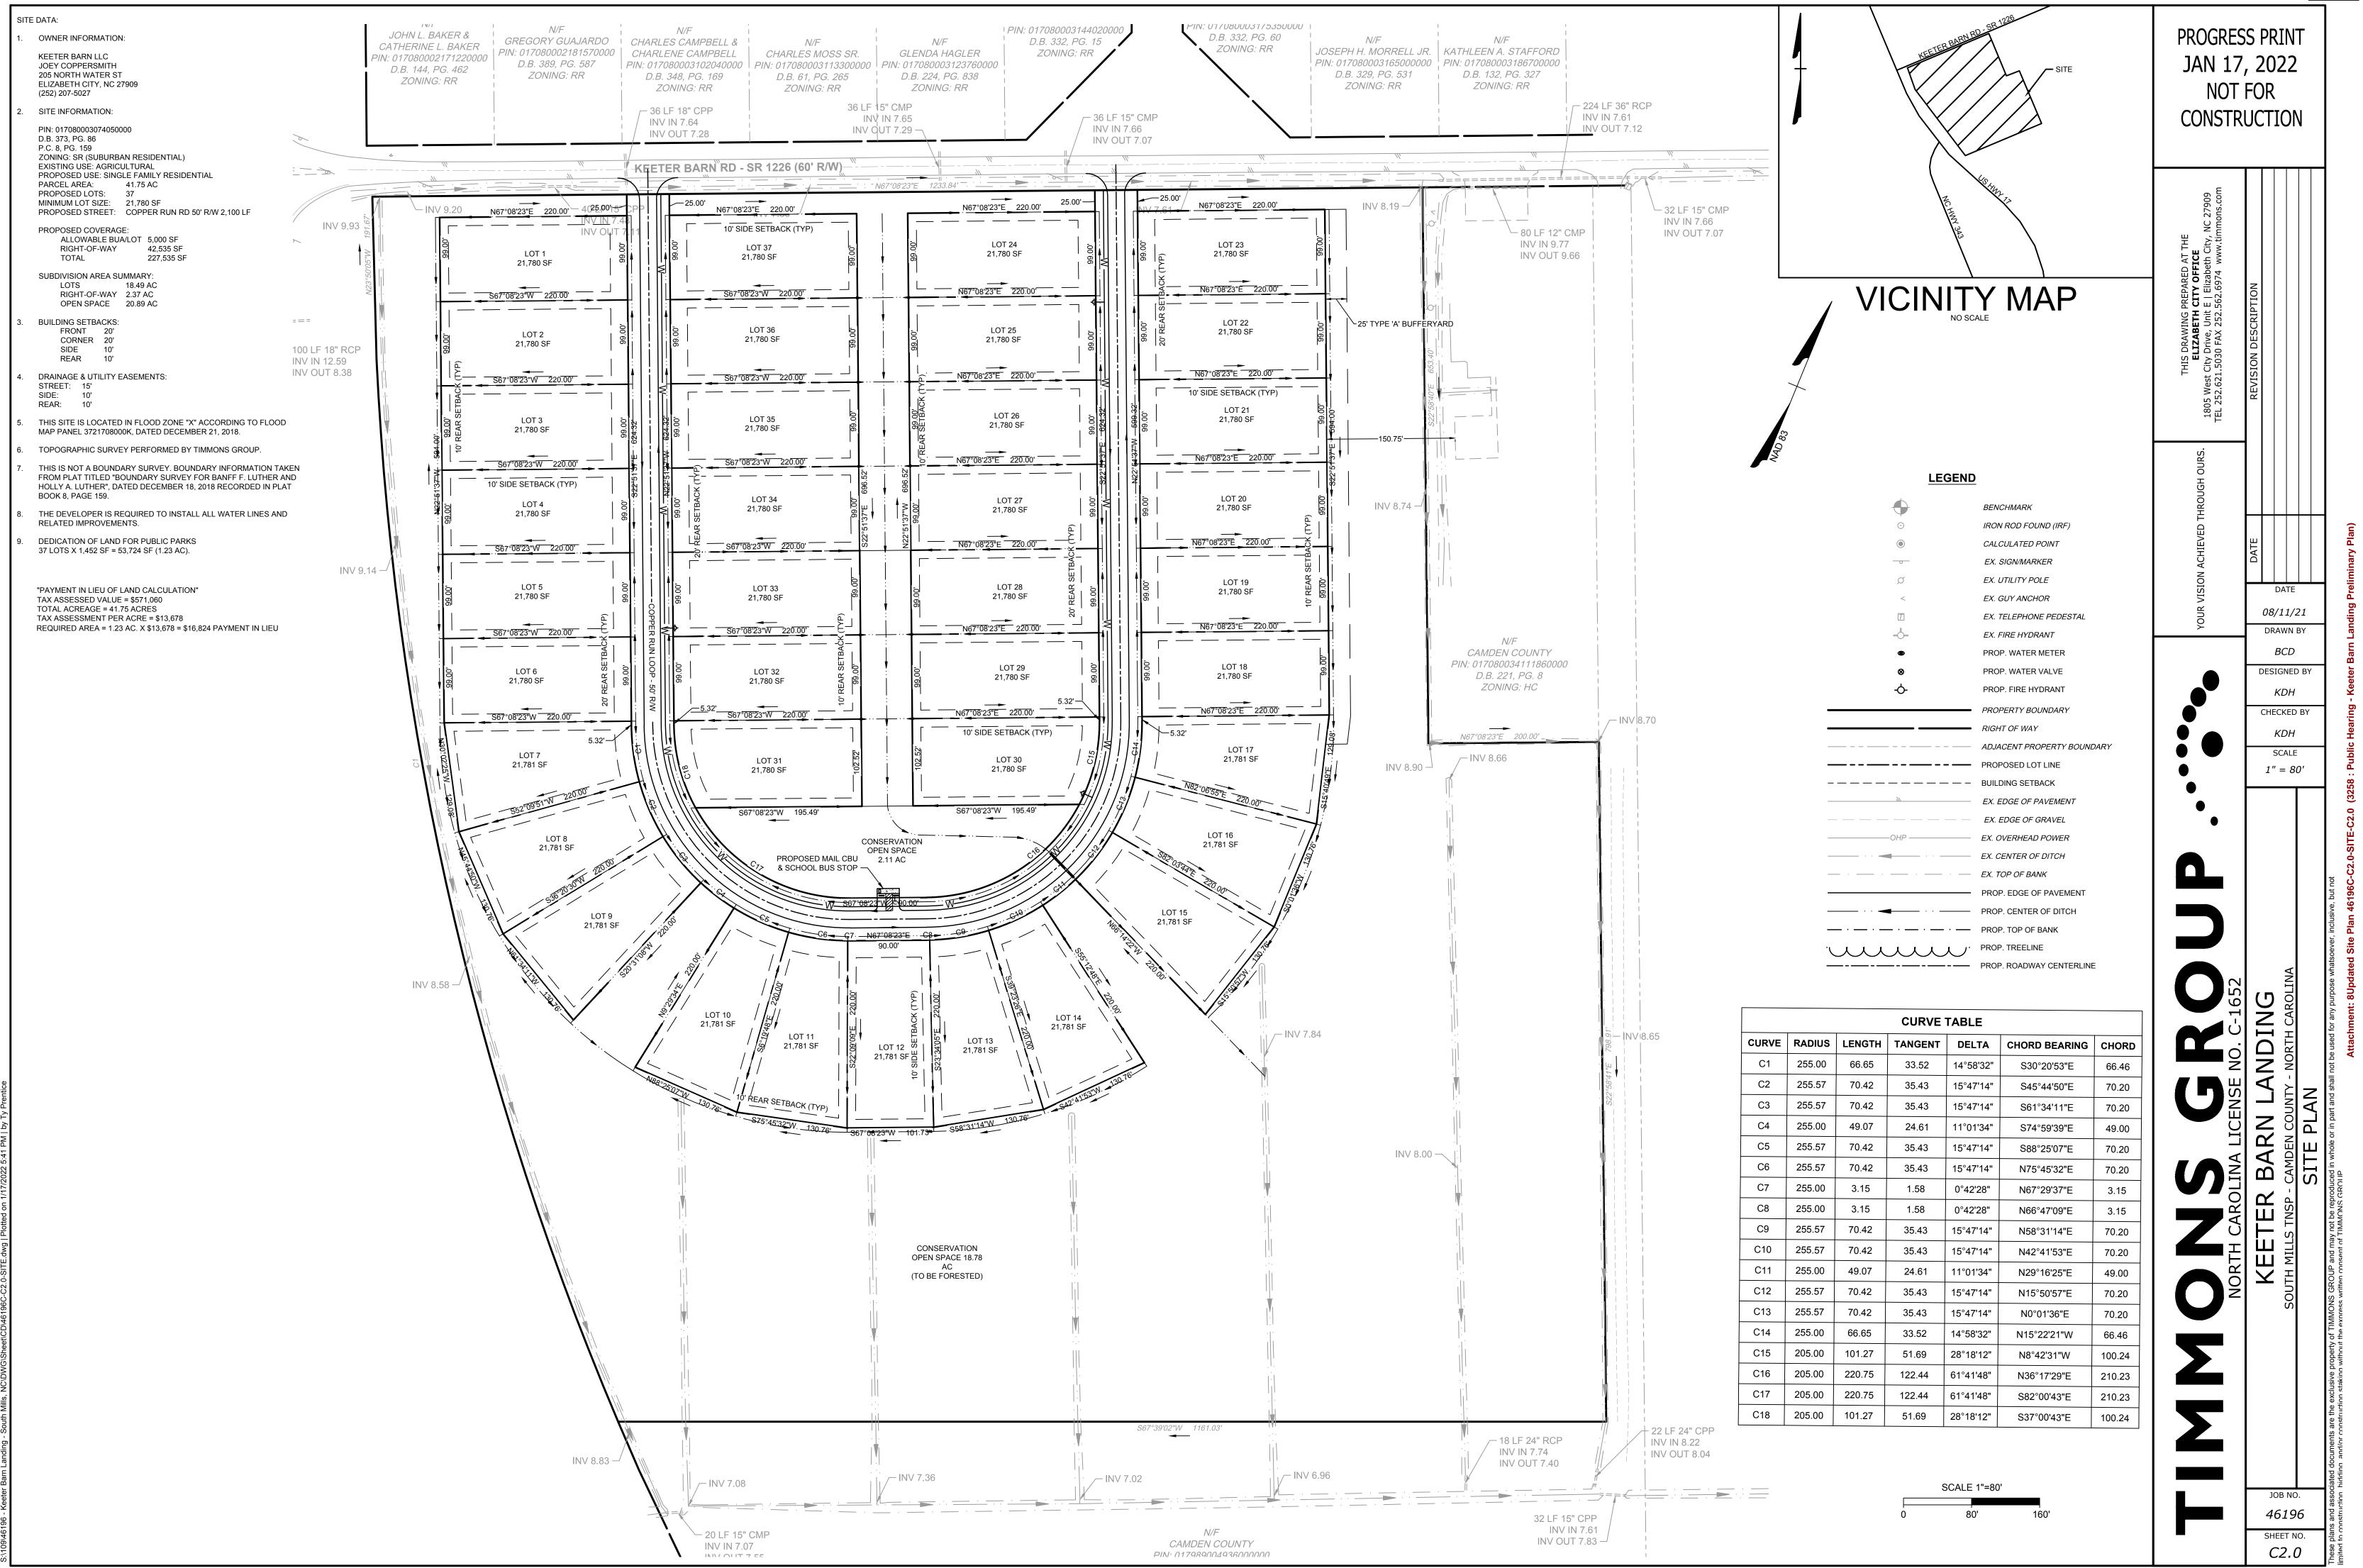

**REQUEST:** Keeter Barn Landing, LLC is requesting review of the Preliminary Plat for Keeter Barn Landing Subdivision per Article 151.2.3.20 of the Unified Development Ordinance. The proposed conservation subdivision is designed with 37 lots.

# **Subdivision SITE DATA**

| Lot Size:                   | 41.75 acres                                                              |
|-----------------------------|--------------------------------------------------------------------------|
| Number and Size of Lots:    | 37 Lots about 21,780 square feet                                         |
| Flood Zone:                 | X                                                                        |
| Zoning District(s):         | Suburban Residential                                                     |
| Existing Land Uses:         | Farmland                                                                 |
| Adjacent Property Uses:     | South Mills Fire Station, Residential Lots, Woods, Farmland, Camden      |
|                             | Sewer Plant                                                              |
| Streets:                    | Shall be dedicated to public under control of NCDOT.                     |
| Open Space:                 | Required Per Article 151.7.5.5 and table 7.5.5.B                         |
|                             | 50% of 41.75 is 20.875 acres of conservation open space required.        |
| Landscaping Requirement     | s Per 151.9.4:                                                           |
| Landscaping                 | Plan required                                                            |
| Perimeter Buffer Per 151.5  | 5.9.9:                                                                   |
| Not Required                |                                                                          |
| Street Buffer Per 151.5.9.1 | 0:                                                                       |
| Not Required                |                                                                          |
| Farmland Compatibility St   | tandards/ Bona Fide Farm Buffer:                                         |
| Per Article 15              | 51.5.5 – Not Required                                                    |
| <b>Recreational Land:</b>   | Per Article 151.6.1.13 Dedication of Land For Public Parks               |
|                             | 1452 square feet per lot -37 lots X 1452 sq. ft. = 53,709 sq. ft or 1.23 |
|                             | acres                                                                    |
| <b>Development Impact A</b> | nalysis has been provided.                                               |
| INED A STRUCTURE 8- C       | OMMUNITY FACILITIES                                                      |

## This section for a Description of Project/Narrative (attach separate sheet if needed):

The proposed development is a 37-lot, Conservation Subdivision. Proposed improvements are a loop road

designed to NCDOT standards, roadside ditches, property line swales and water distribution line. Fifty percent

of the property is being designated as Conservation Open Space.

**The applicant with a Preliminary Plat shall provide a response to each of the following** (*attach separate sheet if needed*). Staff shall prepare specific findings of fact based on the evidence submitted. Said findings shall be submitted to Board of Commissioners for their consideration.