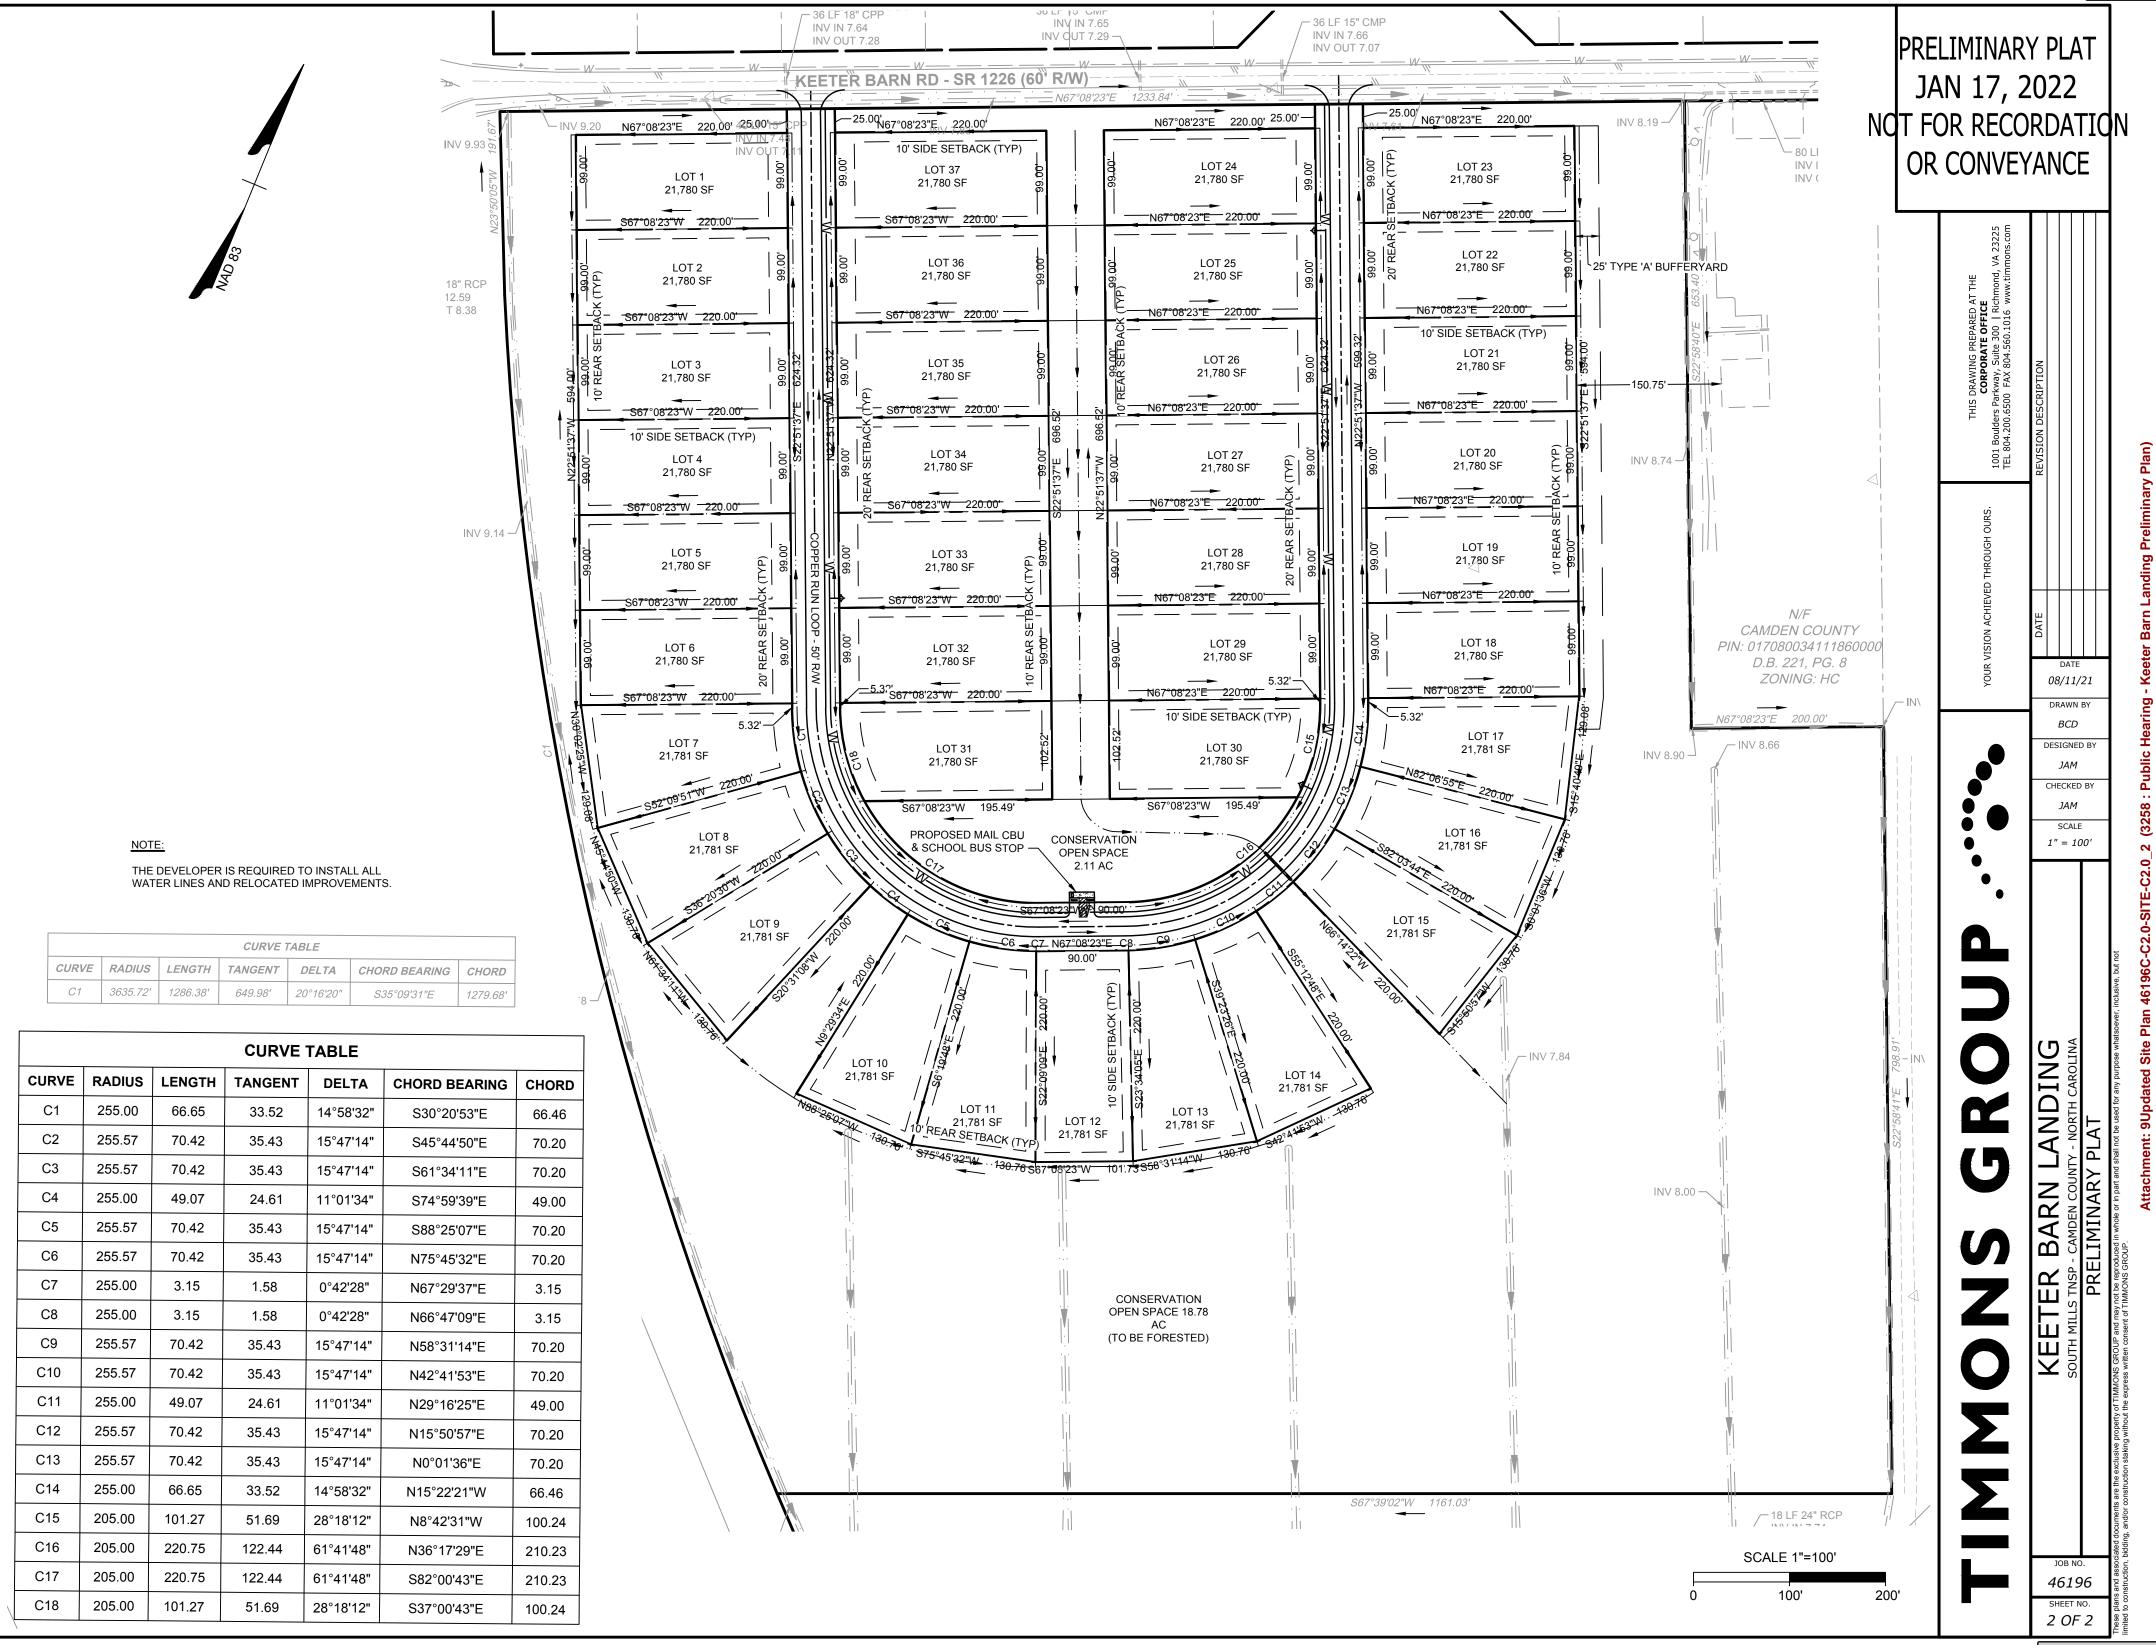

**REQUEST:** Keeter Barn Landing, LLC is requesting review of the Preliminary Plat for Keeter Barn Landing Subdivision per Article 151.2.3.20 of the Unified Development Ordinance. The proposed conservation subdivision is designed with 37 lots.

# **Subdivision SITE DATA**

| Lot Size:                   | 41.75 acres                                                              |
|-----------------------------|--------------------------------------------------------------------------|
| Number and Size of Lots:    | 37 Lots about 21,780 square feet                                         |
| Flood Zone:                 | X                                                                        |
| Zoning District(s):         | Suburban Residential                                                     |
| Existing Land Uses:         | Farmland                                                                 |
| Adjacent Property Uses:     | South Mills Fire Station, Residential Lots, Woods, Farmland, Camden      |
|                             | Sewer Plant                                                              |
| Streets:                    | Shall be dedicated to public under control of NCDOT.                     |
| Open Space:                 | Required Per Article 151.7.5.5 and table 7.5.5.B                         |
|                             | 50% of 41.75 is 20.875 acres of conservation open space required.        |
| Landscaping Requirement     | s Per 151.9.4:                                                           |
| Landscaping                 | Plan required                                                            |
| Perimeter Buffer Per 151.5  | 5.9.9:                                                                   |
| Not Required                |                                                                          |
| Street Buffer Per 151.5.9.1 | 0:                                                                       |
| Not Required                |                                                                          |
| Farmland Compatibility St   | tandards/ Bona Fide Farm Buffer:                                         |
| Per Article 15              | 51.5.5 – Not Required                                                    |
| <b>Recreational Land:</b>   | Per Article 151.6.1.13 Dedication of Land For Public Parks               |
|                             | 1452 square feet per lot -37 lots X 1452 sq. ft. = 53,709 sq. ft or 1.23 |
|                             | acres                                                                    |
| <b>Development Impact A</b> | nalysis has been provided.                                               |
| INED A STRUCTURE 8- C       | OMMUNITY FACILITIES                                                      |

## This section for a Description of Project/Narrative (attach separate sheet if needed):

The proposed development is a 37-lot, Conservation Subdivision. Proposed improvements are a loop road

designed to NCDOT standards, roadside ditches, property line swales and water distribution line. Fifty percent

of the property is being designated as Conservation Open Space.

**The applicant with a Preliminary Plat shall provide a response to each of the following** (*attach separate sheet if needed*). Staff shall prepare specific findings of fact based on the evidence submitted. Said findings shall be submitted to Board of Commissioners for their consideration.