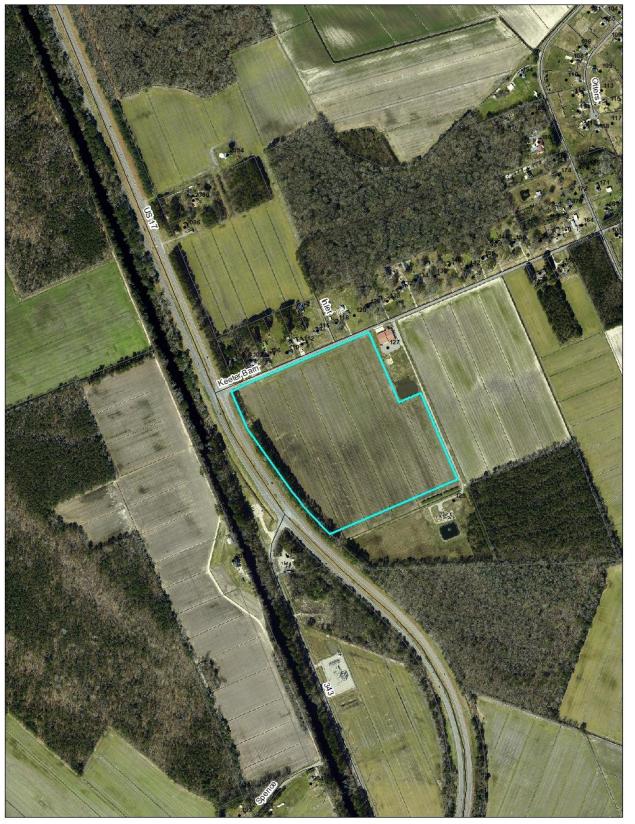

# Vicinity Map:

# Attachment: 2KeeterBarnLandingLLC\_PlanningBoardStaffReport20220316 (3258 : Public Hearing - Keeter Barn Landing Preliminary Plan)

Packet Pg. 29

# Aerial Map

**Project Location/Description/History of property:** The property is located in South Mills on the south east corner of Keeter Barn Road and US Hwy 17. The parcel ID number for the approximately 41.75 acres is 01-7080-00-30-7405-0000. The property is being used as farmland in the South Mills Township.