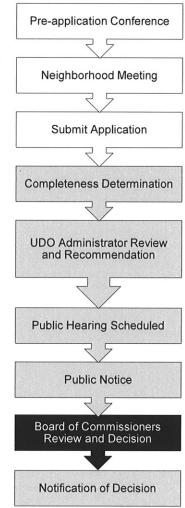

he conclusion of a quasi-judicial public hearing, the Board of Commissioners shall review and decide the application in accordance with <u>Section 2.3.22.D</u>, <u>Special Use Review Standards</u>. The decision shall be the one of the following:
  - Approval of the special use as proposed;
  - 2. Approval of a revised special use; or
  - Denial of the special use.
- c. Any conditions of approval shall meet or exceed the minimum requirements of this Ordinance.
- d. In cases where an applicant proposes a site plan along with an application for a special use permit, the BOC shall concurrently review and decide the application for the site plan in accordance with <u>Section 2.3.16.E, Major Site Plan</u> <u>Review Standards</u>, and this section.

# FIGURE 2.3.22: SPECIAL USE PERMIT PROCEDURE



#### D. Special Use Review Standards

A special use shall be approved upon a determination that the special use:

- 1. Will not materially endanger the public health or safety if located where proposed;
- Complies with all required standards, conditions, and specifications of this Ordinance, including <u>ARTICLE</u> 151.4, <u>Use Regulations</u>;
- 3. Will not substantially injure the value of the abutting land, or the special use is a public necessity;
- Will be in harmony with the area in which it is to be located;
- 5. Is in general conformity with the County's adopted policy guidance; and

#### **ARTICLE 151.2 Procedures**

#### Section 2.3 Specific Review Procedures

#### 2.3.22 Special Use Permit

**6.** Will not exceed the County's ability to provide adequate public facilities (e.