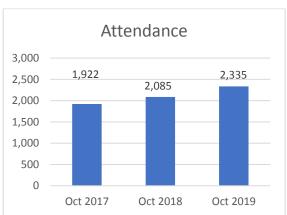

By: Kim Perry,

Library

Prepared by: Kim Perry

Item Title Library Report 10/2019

Attachments: 19-10 (DOCX)

# Camden County Public Library October 2019 Statistics

| Visitor Count                   | 2,335   |
|---------------------------------|---------|
| Materials Check Outs & Renewals | 3,932   |
| Computer/ Wireless Use          | 749/791 |
| Questions Answered              | 634     |
| Juvenile Programs/Attendance    | 24/462  |
| Teen/Tween Programs/Attendance  | 0/0     |
| Adult Programs/Attendance       | 4/32    |
| Outreach Programs/Attendance    | 5/366   |
| Meeting Room Usage/Attendance   | 12/97   |
| Days/Hours Open                 | 30/264  |
| # Items in Collection           | 18,712  |
| Library Card Holders            | 2,538   |

# Comparison by Year 2017-2019







Boundless Opportunities.

# Board of Commissioners AGENDA ITEM SUMMARY SHEET

# Information, Repoirts & Minutes from Other Agencies

Item Number: 17.B

Meeting Date: December 02, 2019

Submitted By: Tammie Krauss, Register of Deeds

Register of Deeds

Prepared by: Karen Davis

Item Title Register of Deeds Report

**Attachments:** Register of Deeds Report (PDF)

# Camden County Register of Deeds: Tammie Krauss October, 2019 Daily Deposit

| DATE  |              | NC ( | CHILDRI | NC  | DOM.   | STAT | ΓE       | CO | UNTY     | RE' | <b>TIREMEN</b> | AU. | TO FUND | ST | ATE    | RC | DD       | TOT | AL        |
|-------|--------------|------|---------|-----|--------|------|----------|----|----------|-----|----------------|-----|---------|----|--------|----|----------|-----|-----------