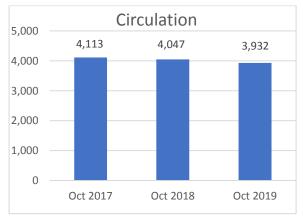

d By: Kim Perry,

Library

Prepared by: Kim Perry

Item Title Library Report 10/2019

Attachments: 19-10 (DOCX)

# Camden County Public Library October 2019 Statistics

| Visitor Count                   | 2,335   |
|---------------------------------|---------|
| Materials Check Outs & Renewals | 3,932   |
| Computer/ Wireless Use          | 749/791 |
| Questions Answered              | 634     |
| Juvenile Programs/Attendance    | 24/462  |
| Teen/Tween Programs/Attendance  | 0/0     |
| Adult Programs/Attendance       | 4/32    |
| Outreach Programs/Attendance    | 5/366   |
| Meeting Room Usage/Attendance   | 12/97   |
| Days/Hours Open                 | 30/264  |
| # Items in Collection           | 18,712  |
| Library Card Holders            | 2,538   |

# Comparison by Year 2017-2019







Boundless Opportunities.

# Board of Commissioners AGENDA ITEM SUMMARY SHEET

# Information, Repoirts & Minutes from Other Agencies

Item Number: 17.B

Meeting Date: December 02, 2019

Submitted By: Tammie Krauss, Register of Deeds

Register of Deeds

Prepared by: Karen Davis

Item Title Register of Deeds Report

**Attachments:** Register of Deeds Report (PDF)

# Camden County Register of Deeds: Tammie Krauss October, 2019 Daily Deposit

| DATE  |              | NC ( | CHILDRI | NC  | DOM.   | STAT | ΓE       | CO | UNTY     | RE' | <b>TIREMEN</b> | AU. | TO FUND | ST | ATE    | RC | DD       | TOT | AL        |
|-------|--------------|------|---------|-----|--------|------|----------|----|----------|-----|----------------|-----|---------|----|--------|----|----------|-----|---------