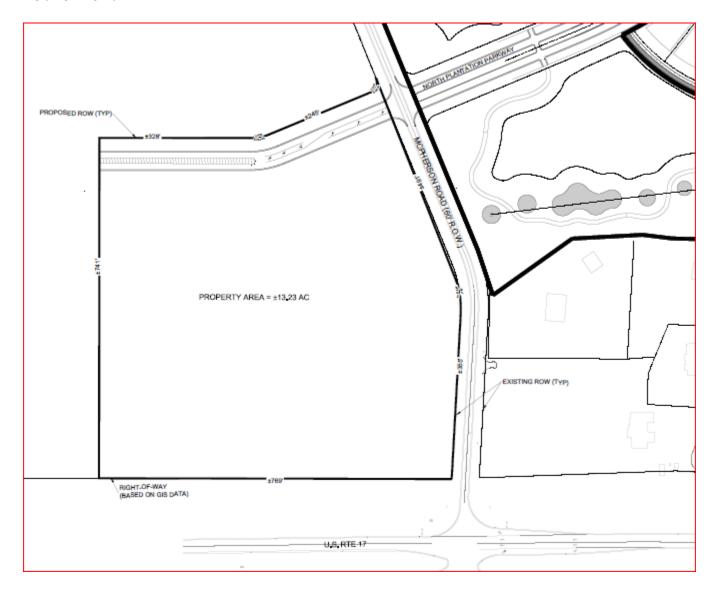

perty.

This offer shall expire, if not accepted and returned to Buyer by 5:00 p.m. EST on November 20, 2019.

| Seller: | :       |       |          |
|---------|---------|-------|----------|
| Camden  | County, | North | Carolina |
| Ву      |         |       |          |
|         |         |       | Date     |
| Ву      |         |       |          |
|         |         |       | Date     |
| Ву      |         |       |          |
|         |         |       | Date     |

Buyer:

Camden Plantation Properties, Inc.

10/29/19
David S. Rudiger, President

#### Exhibit A

A portion of the land located in Camden County, North Carolina, owned by Camden County, North Carolina known as GPIN 017071006768430000 approximately located in the area shown below as "Property Area =  $\pm$ 13.23 AC".





Boundless Opportunities.

# Board of Commissioners AGENDA ITEM SUMMARY SHEET

### **Other Matters**

Item Number: 11.A

Meeting Date: December 02, 2019

Submitted By: Ken Bowman,

Administration

Prepared by: Karen Davis

Item Title Library Lease - Ken Bowman

**Attachments:** Library Lease Rev 11 25 19 (PDF)

#### Summary:

The Library Lease is being re-submitted for review and approval. The lease is identical to the previous one that was approved by the Board of Commissioners effective October 1, 2019 except for the following modification;

Section 3 which addressed Options to Renew addressed the tenant's right (Camden County) to renew for a successive term (the current term is 2 years). In this lease such renewal right no longer exists. The County Attorney has discussed this with Mr