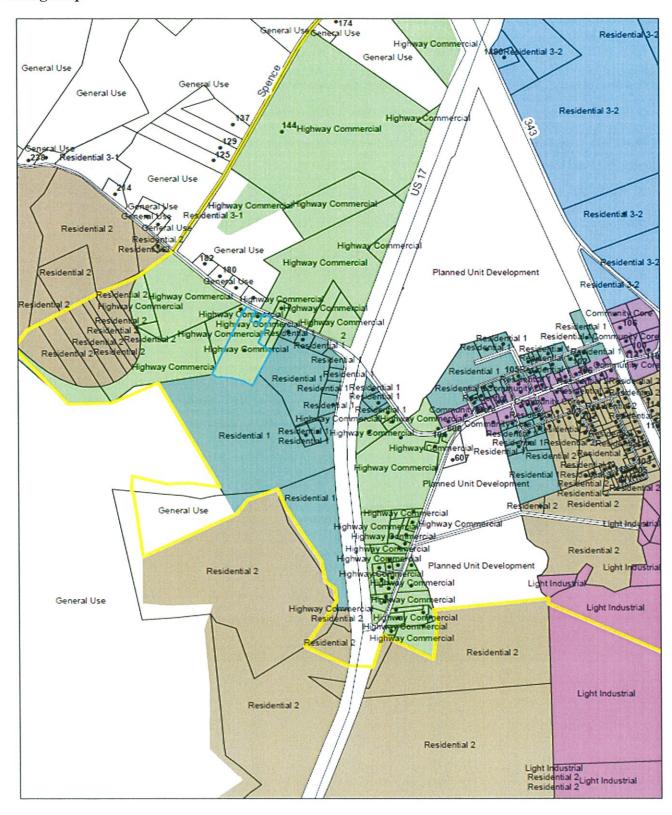

# **PROJECT LOCATION:**

**Street Address**: Property located at 729 North 343. **Location Description:** South Mills Township

# Vicinity Map:

# **PORTION OF PROPERTY IN QUESTION**

**REQUEST:** Rezone 1 acre containing house

From: General Use District (GUD) To: Basic Residential (R3-1)

The GUD, general use, district is established to allow opportunities for very low density residential development and bona fide farms, along with agricultural and related agricultural uses (e.g., timber, horticulture, silviculture and aquaculture.)

#### SITE DATA

**Lot size**: Entire tract is approximately 73 acres. Area to be rezoned is 1 acre.

**Flood Zone:** Zone X

**Zoning District(s):** General Use District (GUD) **Existing Land Uses:** Agriculture/Residential

**Adjacent Zoning & Uses:** 

|            | <b>3</b>       |                |                  |                |
|------------|----------------|----------------|------------------|----------------|
|            | North          | South          | East             | West           |
| Zoning     | General Use    | General Use    | General Use      | General Use    |
|            | District (GUD) | District (GUD) | District (GUD)   | District (GUD) |
| Use & size | Farm/Woodland  | Farm/Woodland  | Farmland/Housing | Woodland       |

# **Description of property:**

Property abuts Highway 343 North.