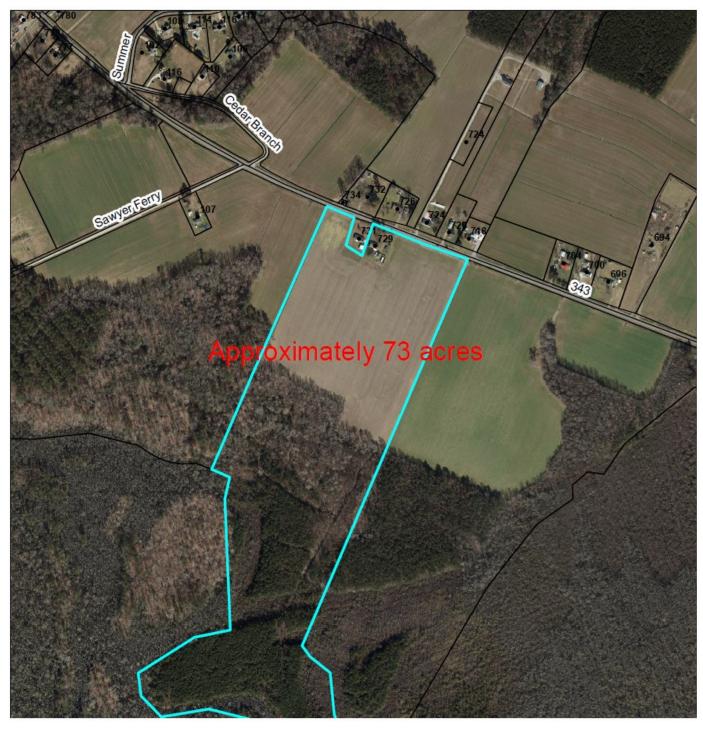

# **PROJECT LOCATION:**

**Street Address**: Property located at 729 North 343. **Location Description:** South Mills Township

#### SITE DATA

**Lot size**: Entire tract is approximately 73 acres. Area to be rezoned is 1 acre.

**Flood Zone:** Zone X

**Zoning District(s):** General Use District (GUD) **Existing Land Uses:** Agriculture/Residential

# **Description of property:**

Property abuts Highway 343 North.