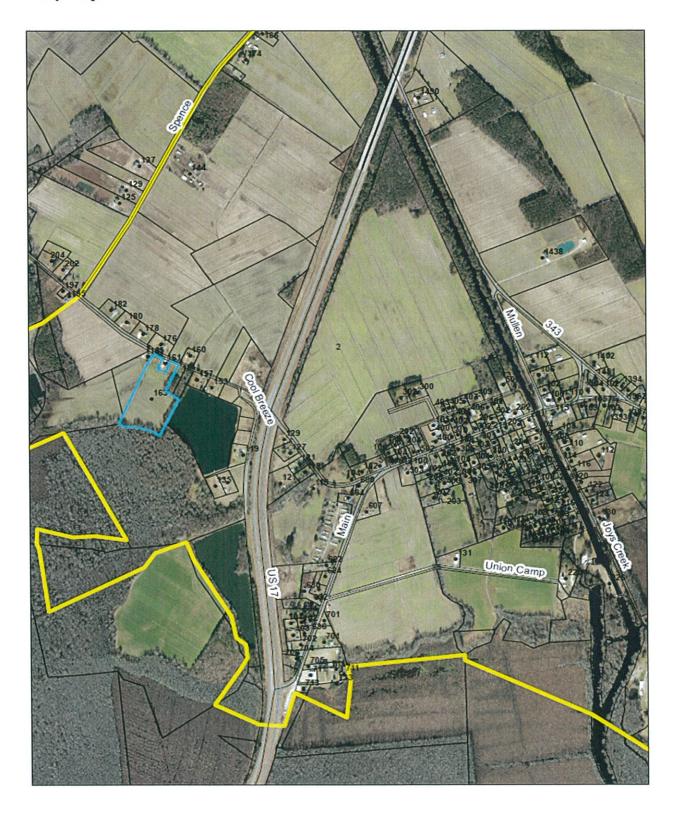

# **PROJECT LOCATION:**

**Street Address**: Property located at 729 North 343. **Location Description:** South Mills Township

# Vicinity Map:

# **PORTION OF PROPERTY IN QUESTION**

**REQUEST:** Rezone 1 acre containing house

From: General Use District (GUD) To: Basic Residential (R3-1)

The GUD, general use, district is established to allow opportunities for very low density residential development and bona fide farms, along with agricultural and related agricultural uses (e.g., timber, horticulture, silviculture and aquaculture.)

#### SITE DATA

**Lot size**: Entire tract is approximately 73 acres. Area to be rezoned is 1 acre.

**Flood Zone:** Zone X

**Zoning District(s):** General Use District (GUD) **Existing Land Uses:** Agriculture/Residential

**Adjacent Zoning & Uses:** 

|            | <b>3</b>       |                |                  |                |
|------------|----------------|----------------|------------------|----------------|
|            | North          | South          | East             | West           |
| Zoning     | General Use    | General Use    | General Use      | General Use    |
|            | District (GUD) | District (GUD) | District (GUD)   | District (GUD) |
| Use & size | Farm/Woodland  | Farm/Woodland  | Farmland/Housing | Woodland       |

# **Description of property:**

Property abuts Highway 343 North.