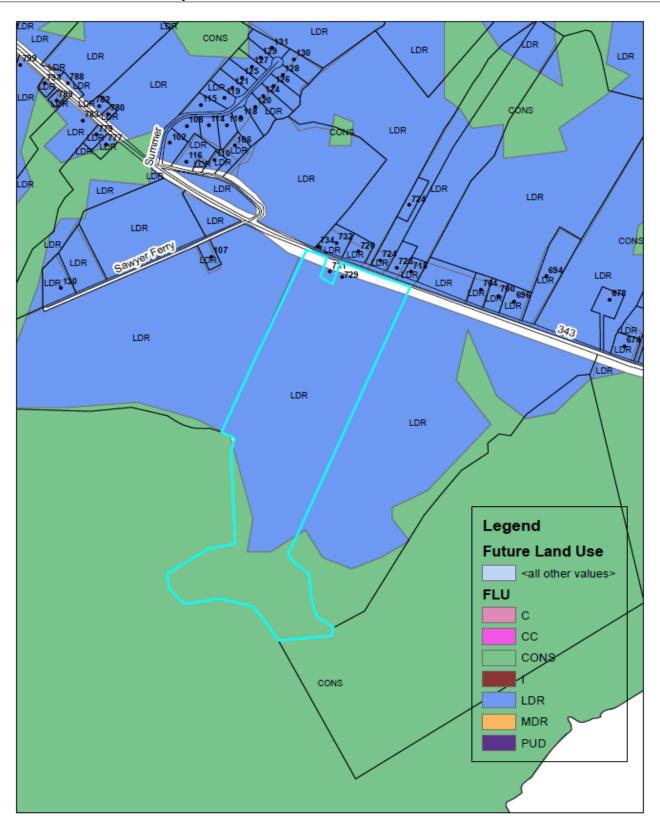

# **PROJECT LOCATION:**

**Street Address**: Property located at 729 North 343. **Location Description:** South Mills Township

# Vicinity Map:

# **PORTION OF PROPERTY IN QUESTION**

**REQUEST:** Rezone 1 acre containing house

From: General Use District (GUD) To: Basic Residential (R3-1)

The GUD, general use, district is established to allow opportunities for very low density residential development and bona fide farms, along with agricultural and related agricultural uses (e.g., timber, horticulture, silviculture and aquaculture.)

#### SITE DATA

**Lot size**: Entire tract is approximately 73 acres. Area to be rezoned is 1 acre.

**Flood Zone:** Zone X

**Zoning District(s):** General Use District (GUD) **Existing Land Uses:** Agriculture/Residential

# **Description of property:**

Property abuts Highway 343 North.

# **ENVIRONMENTAL ASSESSMENT**

Streams, Creeks, Major Ditches: None.

**Distance & description of nearest outfall:** Pasquotank River is less than ½ mile to the west.

# Comprehensive Plan Future Land Use Map\