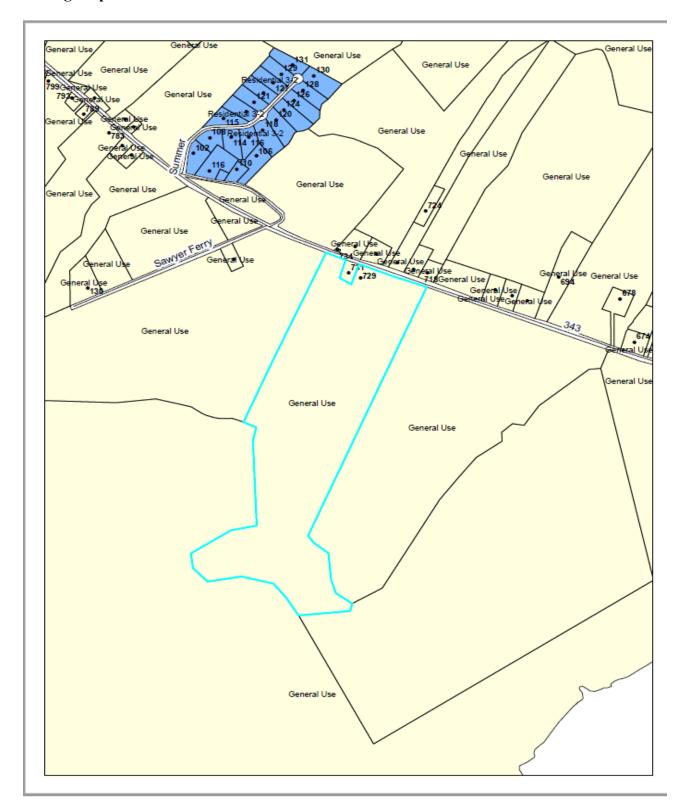

# CAMA Future Land Use Map

# **Zoning Map:**

#### SITE DATA

**Lot size**: Entire tract is approximately 73 acres. Area to be rezoned is 1 acre.

**Flood Zone:** Zone X

**Zoning District(s):** General Use District (GUD) **Existing Land Uses:** Agriculture/Residential

**Adjacent Zoning & Uses:** 

|            | <b>3</b>       |                |                  |                |
|------------|----------------|----------------|------------------|----------------|
|            | North          | South          | East             | West           |
| Zoning     | General Use    | General Use    | General Use      | General Use    |
|            | District (GUD) | District (GUD) | District (GUD)   | District (GUD) |
| Use & size | Farm/Woodland  | Farm/Woodland  | Farmland/Housing | Woodland       |