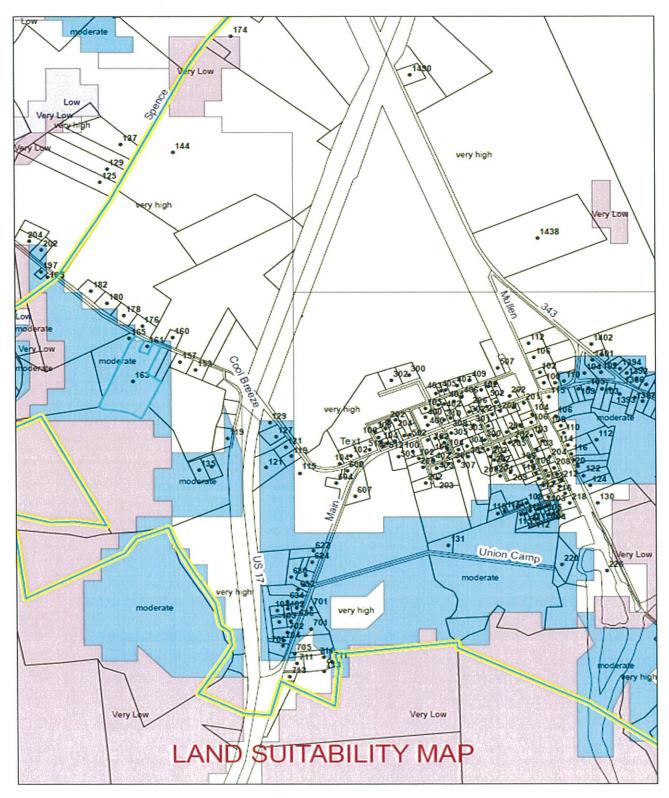

# **CAMA Land Suitability:**

# **CAMA Land Use Plan Policies & Objectives:**

Consistent  $\square$  Inconsistent  $\boxtimes$ 

The proposed zoning change is inconsistent with the CAMA Land Use Plan which was adopted by the Camden County Board of Commissioners on April 4, 2005 in that this is classified as spot zoning.