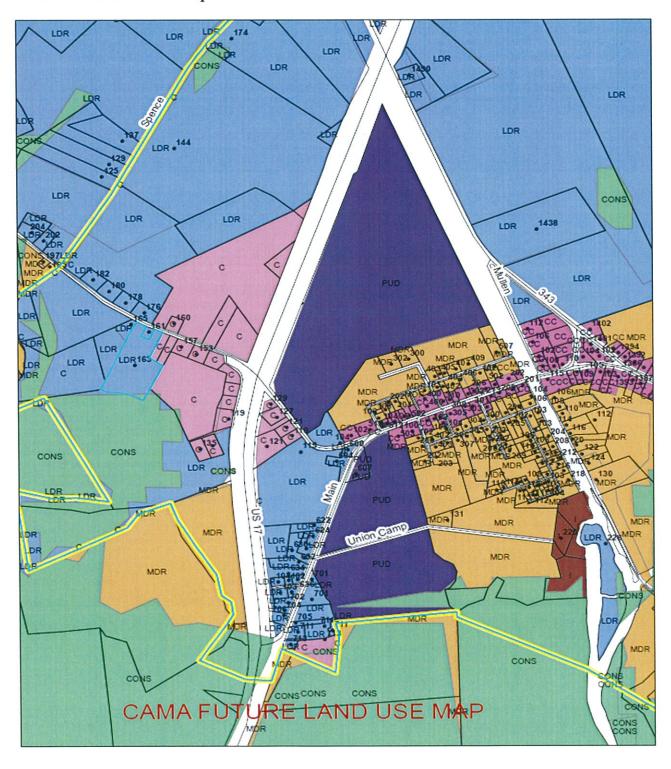

-----------|-------------------|
| Zoning       | Basic Residential | Basic Residential | Residential (R3-2) | Basic Residential |
| <del>-</del> | (R3-2)            | (R3-2)            | (R2)               | (R3-2)            |
| Use & size   | Farmland/Some     | Tar Corner        | Farmland/Two       | Farmland          |
|              | Housing           | Subdivision       | Houses             |                   |

**Proposed Use(s):** Residential purposes.

**Description of property:** Property is adjacent to 165 Horseshoe Road.

#### **ENVIRONMENTAL ASSESSMENT**

Streams, Creeks, Major Ditches: Upper Pasquotank.

Distance & description of nearest outfall: Less than 1 mile.

# **CAMA Land Suitability:**



# Comprehensive Plan Future Land Use Map



# **CAMA Future Land Use Map**



# Zoning Map:



# Floodplain Map



# **INFRASTRUCTURE & COMMUNITY FACILITIES**

Water Water lines are located adjacent to property along Horseshoe Road.

Sewer Perc test provided.

Fire District South Mills Fire District. Property located approximately 1 mile from

Station on Halstead St.

Schools Impact calculated at subdivision/building permit.

**Traffic** Staffs opinion is traffic will not exceed road capacities.

## PLANS CONSISTENCY

# **CAMA Land Use Plan Policies & Objectives:**

Consistent 

Inconsistent □

The proposed zoning change is consistent with the CAMA Land Use Plan which was adopted by the Camden County Board of Commissioners on April 4, 2005 in that the Future Land Use Maps has area as Low Density Residential 1-2 acres or greater.

## PLANS CONSISTENCY - cont.

###