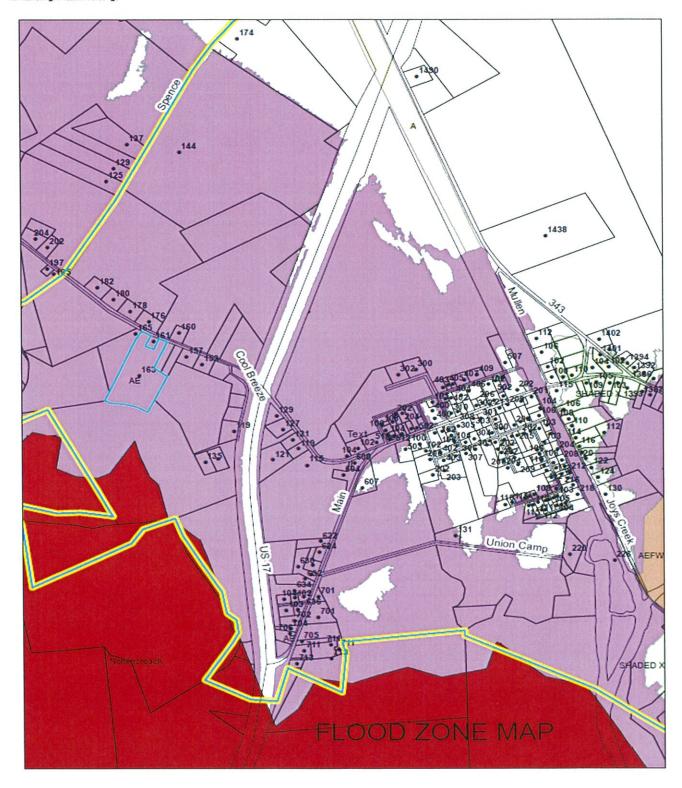

#### SITE DATA

**Lot size**: Entire tract is approximately 73 acres. Area to be rezoned is 1 acre.

**Flood Zone:** Zone X

**Zoning District(s):** General Use District (GUD) **Existing Land Uses:** Agriculture/Residential

# **ENVIRONMENTAL ASSESSMENT**

Streams, Creeks, Major Ditches: None.

**Distance & description of nearest outfall:** Pasquotank River is less than ½ mile to the west.

# **CAMA Land Use Plan Policies & Objectives:**

Consistent  $\square$  Inconsistent  $\boxtimes$ 

The proposed zoning change is inconsistent with the CAMA Land Use Plan which was adopted by the Camden County Board of Commissioners on April 4, 2005 in that this is classified as spot zoning.