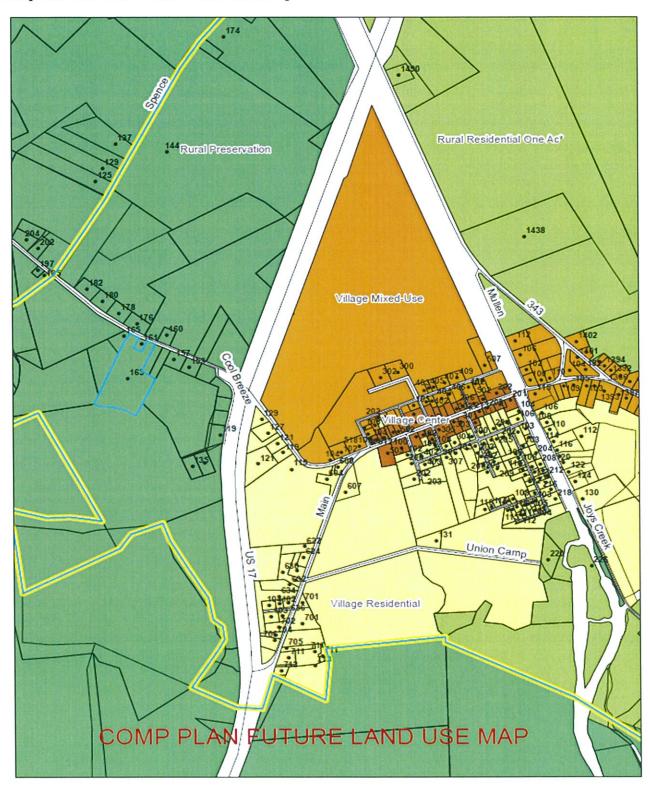

# Comprehensive Plan Future Land Use Map\

# 2035 Comprehensive Plan

Consistent  $\square$  Inconsistent  $\boxtimes$ 

Inconsistent with Comprehensive Plan (Adopted 2012) as Future Land Use Maps reflect land identified as Rural Preservation.