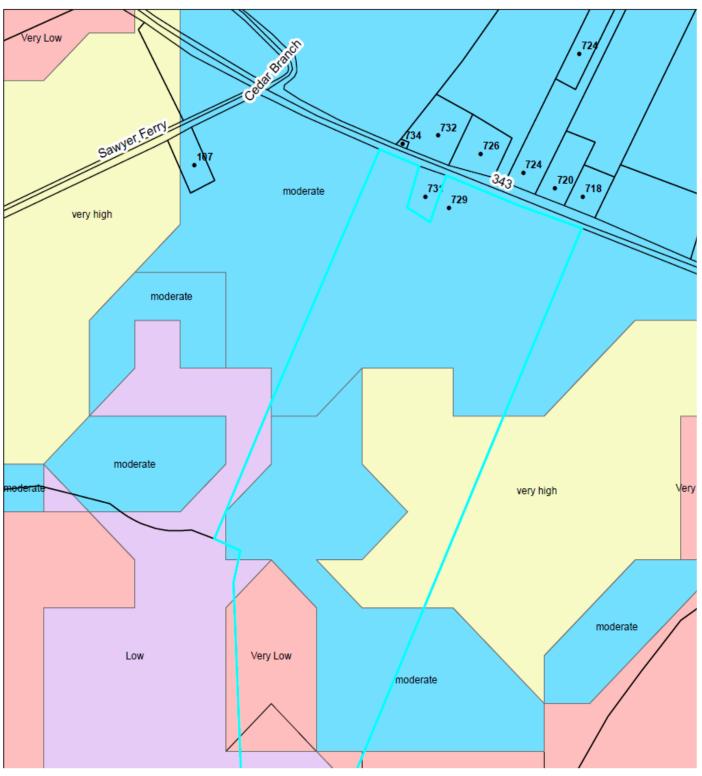

# **CAMA Land Suitability:**

# **CAMA Land Use Plan Policies & Objectives:**

Consistent  $\square$  Inconsistent  $\boxtimes$ 

The proposed zoning change is inconsistent with the CAMA Land Use Plan which was adopted by the Camden County Board of Commissioners on April 4, 2005 in that this is classified as spot zoning.