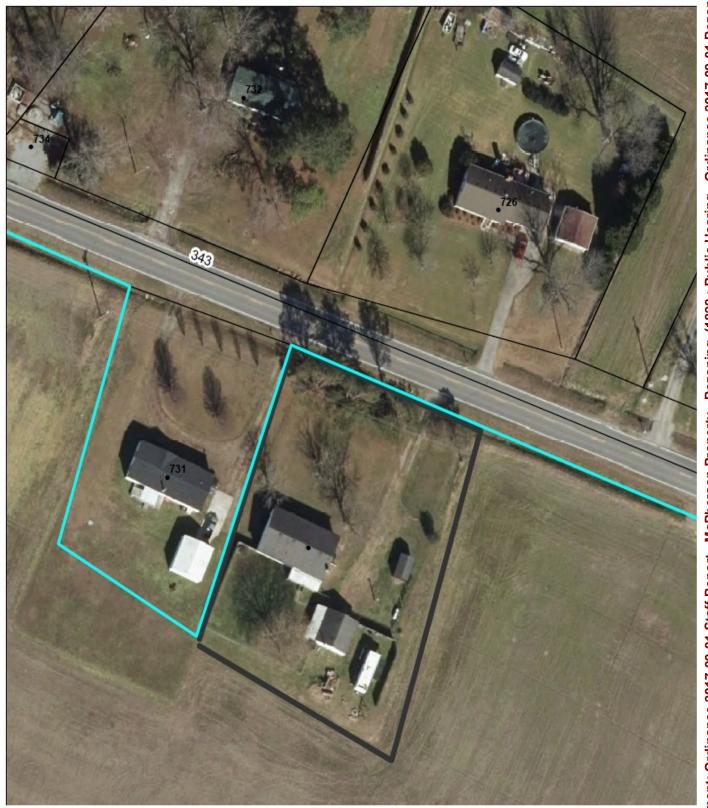

# **PORTION OF PROPERTY IN QUESTION**

**REQUEST:** Rezone 1 acre containing house

From: General Use District (GUD) To: Basic Residential (R3-1)

The GUD, general use, district is established to allow opportunities for very low density residential development and bona fide farms, along with agricultural and related agricultural uses (e.g., timber, horticulture, silviculture and aquaculture.)

The R3 Districts are designed to provide for low density residential development in areas that are adjacent to those areas primarily devoted to agriculture. Subdivision in the R3-1 district requires a minimum of one acre per lot.