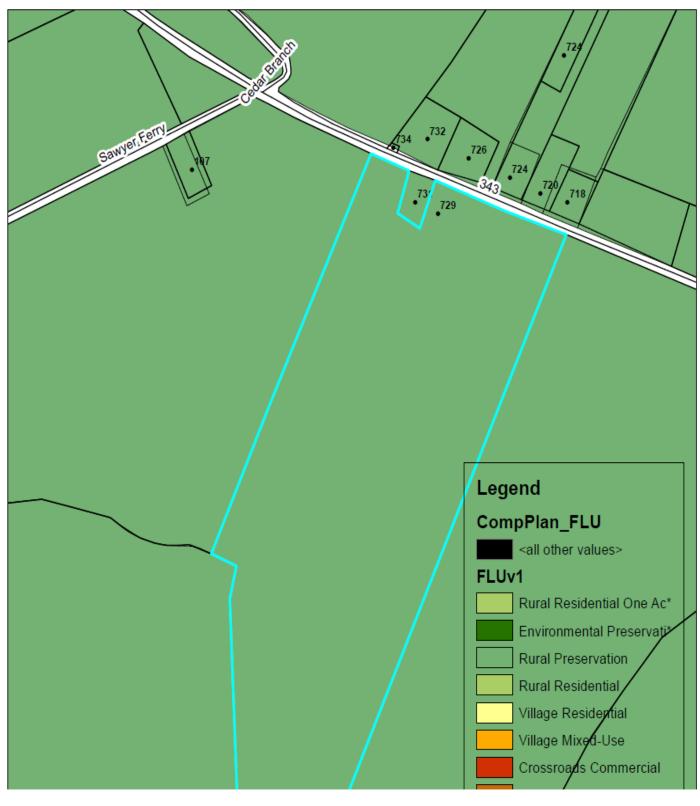

# Comprehensive Plan Future Land Use Map\

# 2035 Comprehensive Plan

Consistent  $\square$  Inconsistent  $\boxtimes$ 

Inconsistent with Comprehensive Plan (Adopted 2012) as Future Land Use Maps reflect land identified as Rural Preservation.