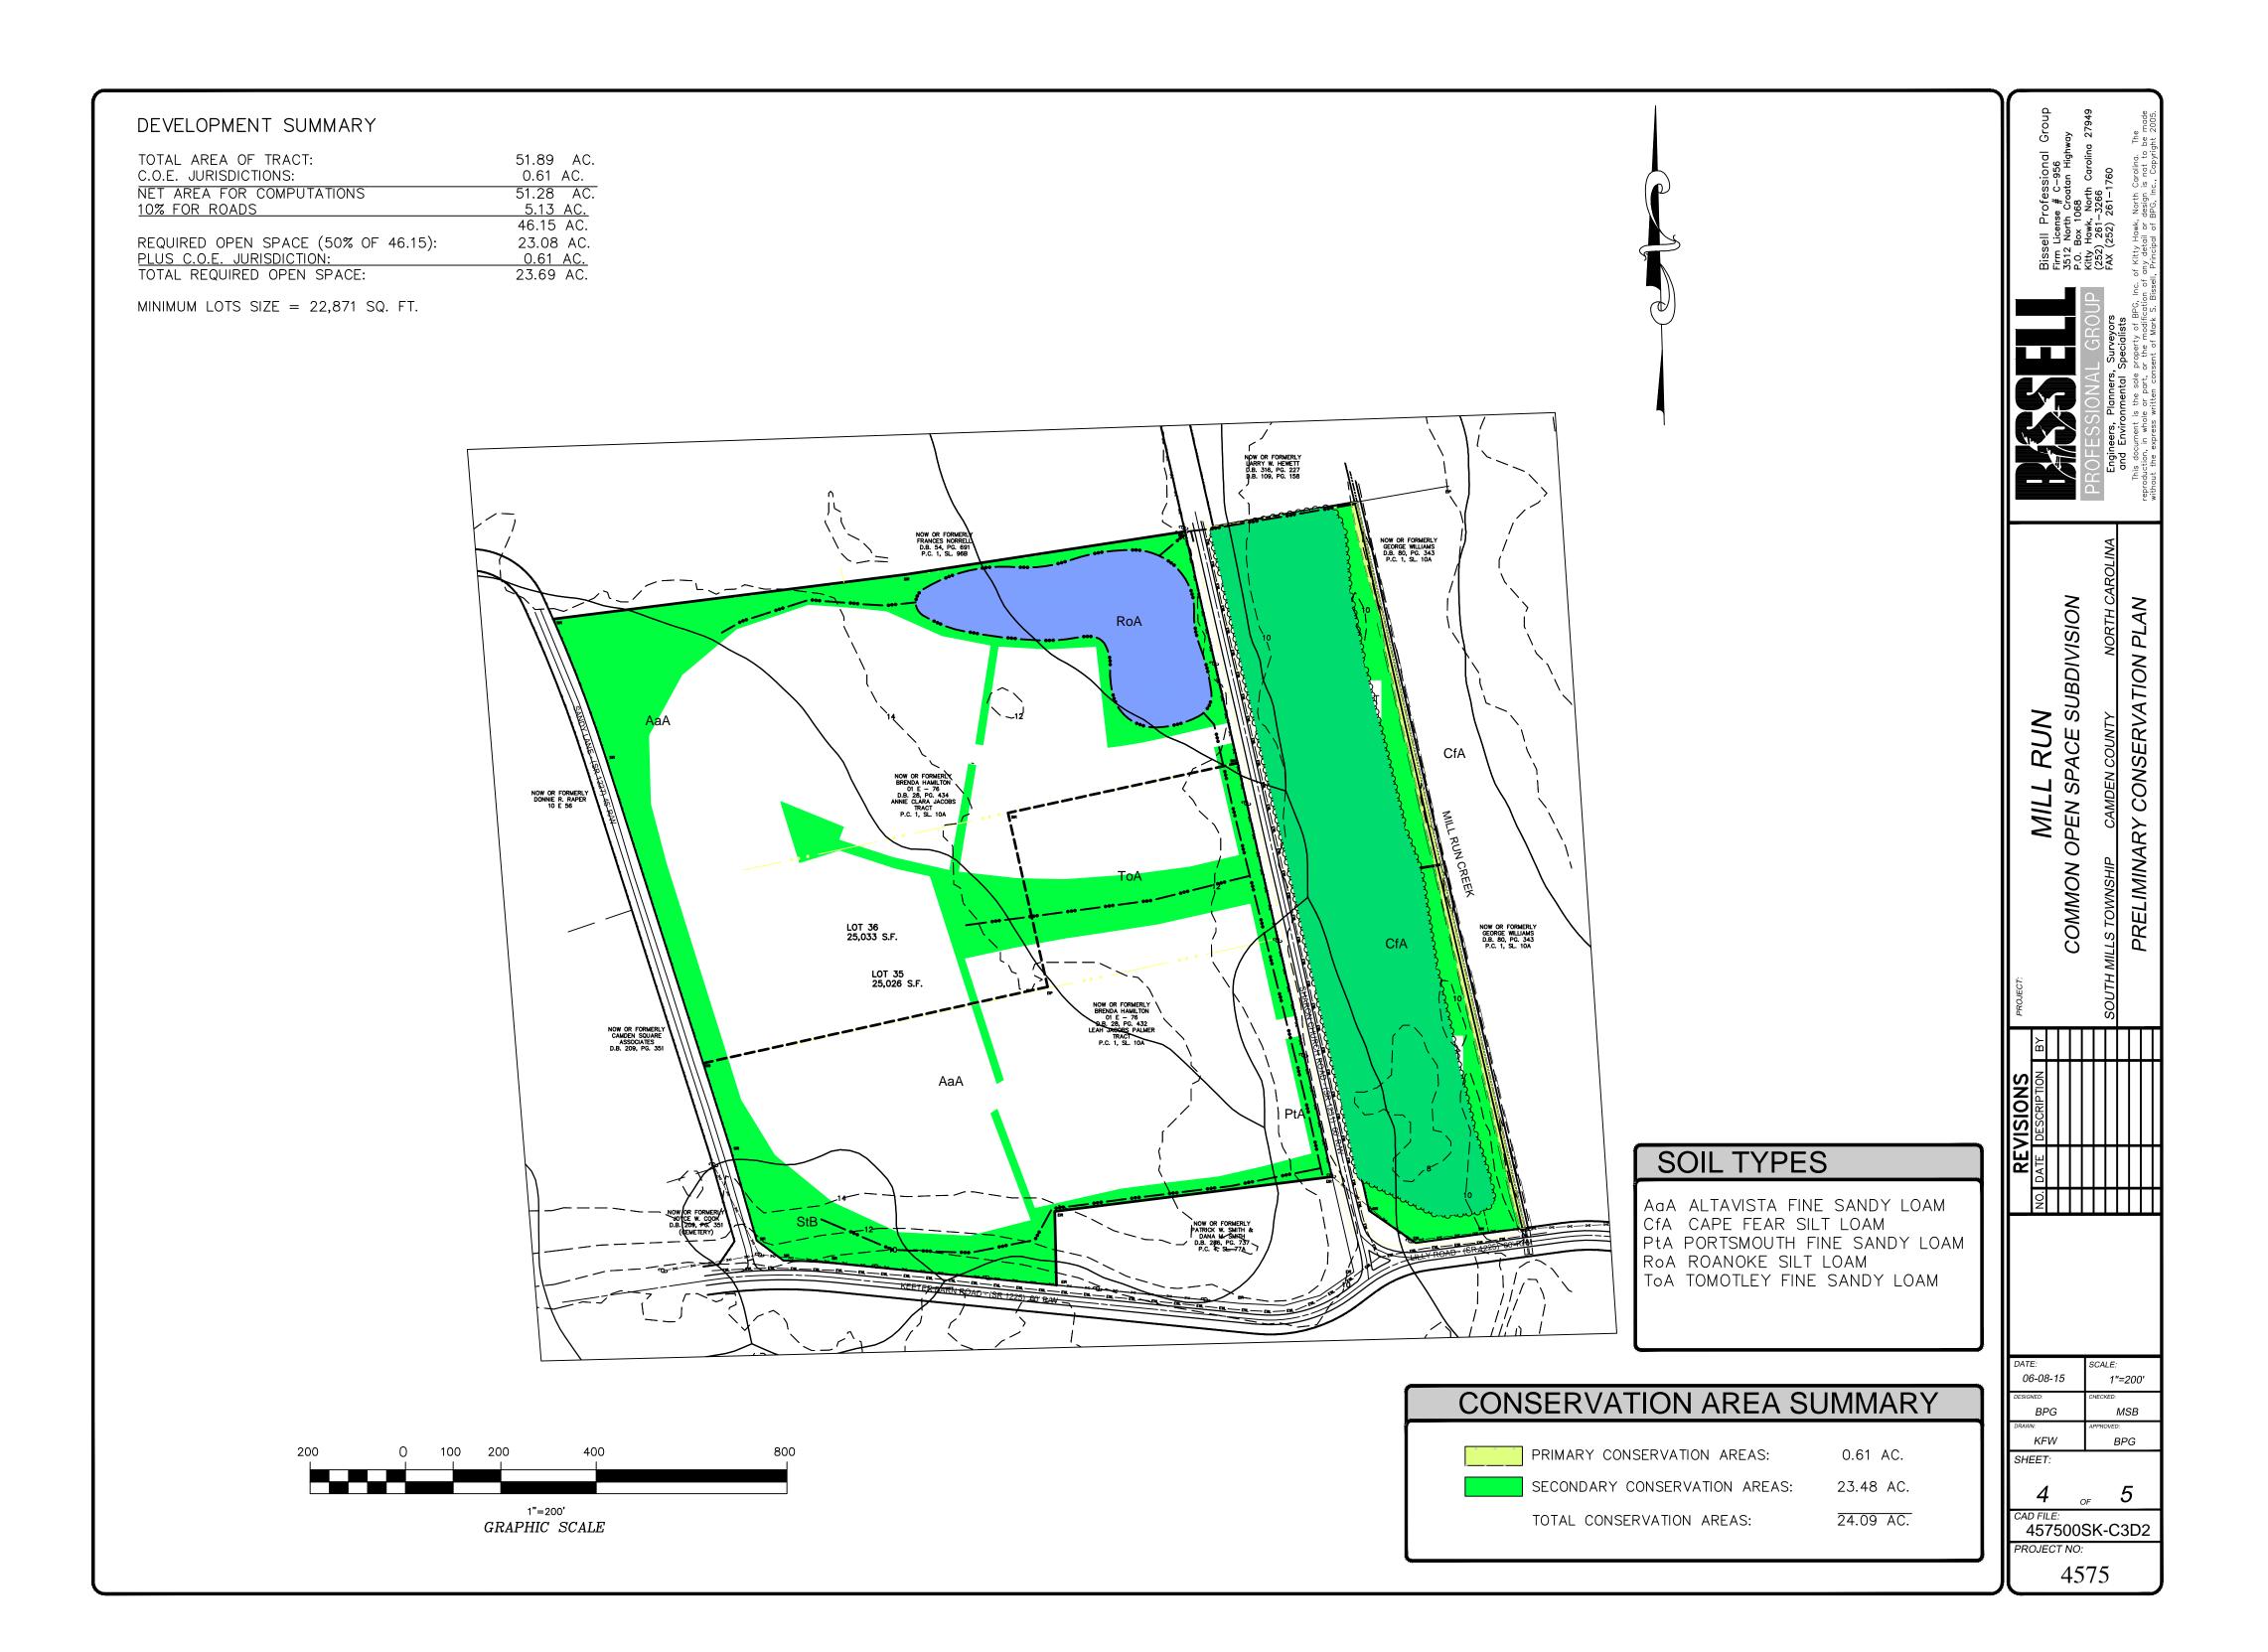

|             |  |  |

| DATE:     | SCALE:    |
|-----------|-----------|
| 05-05-15  | 1"=200'   |
| DESIGNED: | CHECKED:  |
| MSB       | MSB       |
| DRAWN:    | APPROVED: |
| KFW       | BPG       |
| SHEET:    |           |

of **5** 3 CAD FILE: 457500YP1 PROJECT NO: 4575

LINE | LENGTH BEARING L1 N80° 48' 00"E 60.12 L2 N55° 18' 15"W 119.09 L3 204.70 | S13° 00' 34"E L4 155.03 S1° 27' 37"E L5 70.61 N53° 08' 05"W

LINE TABLE

| CURVE TABLE |        |         |        |               |          |
|-------------|--------|---------|--------|---------------|----------|
| CURVE       | LENGTH | RADIUS  | CHORD  | BEARING       | DELTA    |
| C1          | 311.71 | 2887.29 | 311.55 | N20° 46′ 39"W | 6°11'08" |
| C2          | 106.37 | 1105.00 | 106.33 | N87° 05' 43"W | 5°30'56" |







#### DEVELOPMENT IMPACT STATEMENT

#### FOR

#### Mill Run

45-lot Common Open Space (Conservation) Subdivision

South Mills Township

#### OWNER/DEVELOPER:

Harbinger Land & Timber, LLC P.O. Box 4 Harbinger, NC 27941

June 30, 2015

PRELIMINARY
For Review Purposes Only

#### MILL RUN

#### **TABLE OF CONTENTS**

#### LOCATION MAP AND DEVELOPMENT PLAN

| PART 1:   | PHYSICAL ANALYSIS     |
|-----------|-----------------------|
| I AILI I. | I II I SICAL ANALISIS |

- Expected Housing Unit Types
- Projected Values
- Phasing of Project

#### PART 2: MARKET ANALYSIS

- Market Area & Plan
- Supply and Demand Considerations
- Development Profile

#### PART 3: ENVIRONMENTAL IMPACT

- Estimated Water Consumption
- Wastewater Treatment Disposal
- Stormwater

#### PART 4: FISCAL ANALYSIS

- E