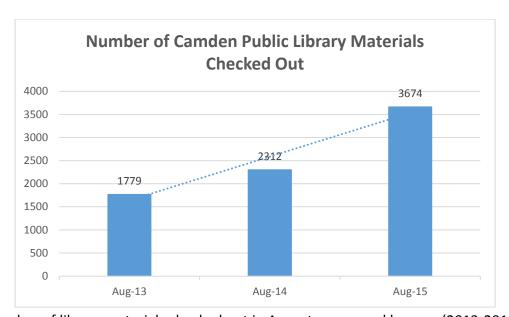

Hwy        | 13:50    | 13:56             | 0:06          |
|           | 214 Riverview Ave     | 16:52    | 17:02             | 0:10          |
|           |                       |          | ge Response Times | 0:07          |
|           |                       |          | -                 |               |

# Camden County Public Library August Statistics

• Visitor Count: 2,730

• Days/Hours Open: 26/286

# Items in Collection: 12,060 (Opening Day Collection # Items = 4,755)

• Total Check Outs/Renewals: 3,674

• Library Card Holders: 2,253

• Computer/ Wireless Use: 1,122

Juvenile Programs: 7 programs / 80 attendance

Adult Programs: 1 program / 8 attendance

Meeting Room: 3 reservations / 25 attendance



Daily attendance for the month of August, compared by year (2013-2015).



Number of library materials checked out in August, compared by year (2013-2015).

Pat McCrory, Governor Andrew T. Heath, Chairman



Charlton L. Allen, Commissioner Bernadine S. Ballance, Commissioner Linda Cheatham, Commissioner Danny Lee McDonald, Commissioner Tammy R. Nance, Commissioner

# North Carolina Industrial Commission

August 3, 2015

# **New Deputy Commissioners Appointed**

# FOR IMMEDIATE RELEASE

Raleigh, N.C. - North Carolina Industrial Commission Chairman Andrew T. Heath has announced the appointment of seven deputy commissioners. Chairman Heath has appointed Leigha Blackwell Sink and Jesse "Jay" Tillman and re-appointed current Deputy Commissioners Philip A. Baddour, III, J. Brad Donovan, James C. Gillen, Myra L. Griffin, and Adrian A. Phillips. All appointments are fo