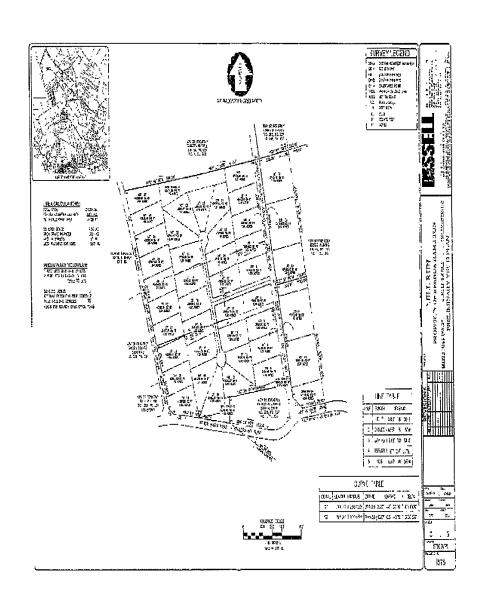

erty fronted by Sandy Lane, Keeter Barn and Sharon Church Roads

Location Description: South Mills Township

#### Vicinity Map:





**REQUEST:** Sketch Plan Mill Run Common Open Space Major Subdivision – 45 lots (smallest proposed lot size 22,880 sf or approximately .5 acres) **Article 151.290 of the Code of Ordinances**.

#### AREA CALCULATIONS:

## Net Development Area: 51.28 ac. 5% Open Space: 2.56 ac. Open Space provided: 3.04 ac Area in streets: 1.67 ac Area available for lots: 46.57 ac.

#### PRELIMINARY YIELD PLAN

| 1 Acre lots in R3-1:           | 37 lots |
|--------------------------------|---------|
| 2 Acre lots in R3-2:           | 5 lots  |
| 5% C.O.S. bonus:               | 2 lots  |
| Optional Endowment Fund Bonus: | 2 lots  |
| Yield includeing Bonuses:      | 46 lots |



#### PROPOSED COMMON OPEN SPACE PLAN



SITE DATA

Lot size: Two lots approximately 54 acres total.

Flood Zone: Zone X (Located outside the 100 & 500 year flood)

**Zoning District(s):** Basic Residential (R3-1 & R3-2 (wooded areas))

Adjacent property uses: Predominantly agriculture with some residential.

**Streets:** Shall be dedicated to public under control of NCDOT.

Street name: Mill Run Loop

Open Space: 23.69 acres

Landscaping: Landscaping Plan required at Preliminary plat.

Buffering: Per Article 151.232 (N), a 50' landscaped vegetative buffer required along

all property lines that abut non-residential uses.

**Recreational Land:** Per Article 151.294 (B)(4) A minimum of 2,000 square feet of open

space per dwelling must be designated and improved for active recreation. 45 l