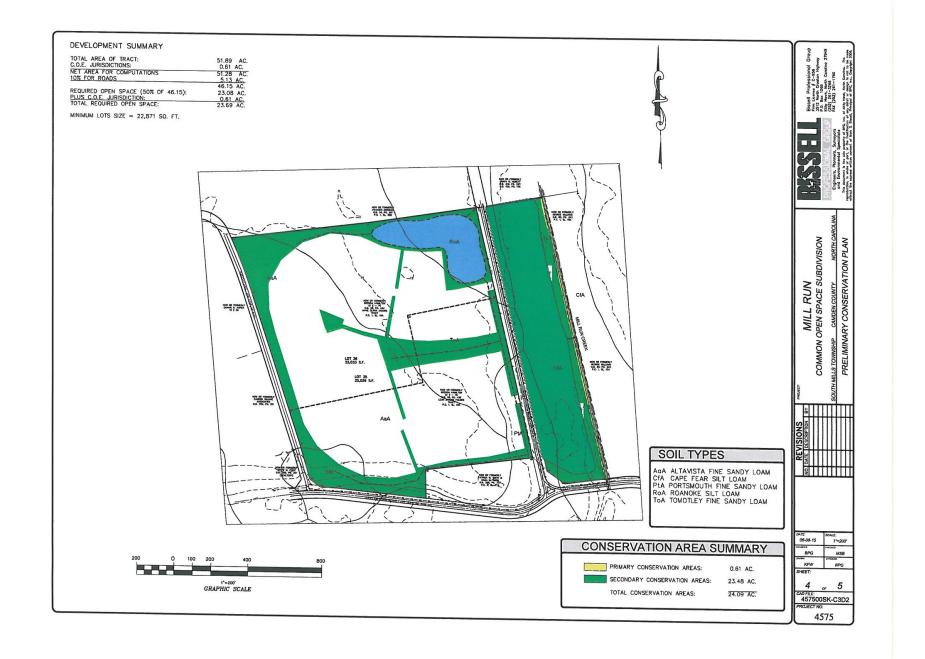

nts of Camden County.

#### **Development Profile:**

MILL RUN will be a development of well-coordinated single-family dwellings. The project is anticipated to reach build out in approximately three years. Strict covenants and required approval of construction by an architectural review committee will ensure that the homes in MILL RUN are upscale in design and size, with homes ranging from 2,000 to 2,500 square feet. Existing woodlands will be preserved, and a community trail system will wind through the open space areas for the enjoyment of the residents. The development's design pulls homes away from existing state roads; vegetative screening will also increase the community's overall aesthetic value. The preliminary subdivision plan for this development is shown on the following page.





### MILL RUN

### PART 3

**ENVIRONMENTAL IMPACT** 

# ENVIRONMENTAL IMPACT (WATER AND WASTEWATER)

MILL RUN is designed to be a 45-lot residential subdivision, with water supply to be provided by South Mills Water Association, and with each lot to be served by an individual septic system, since the property's soils, discussed in more detail below, are provisionally suitable for septic system installation. There is an existing 6-inch waterline on Keeter Barn Road that will be tapped and extended into the subdivision to provide both potable water distribution and fire protection to the development.

#### **Estimated Water Consumption and Sewage Disposal:**

The basis of design for the wastewater systems for the houses in this development will be 120 gallons per day per bedroom, in accor