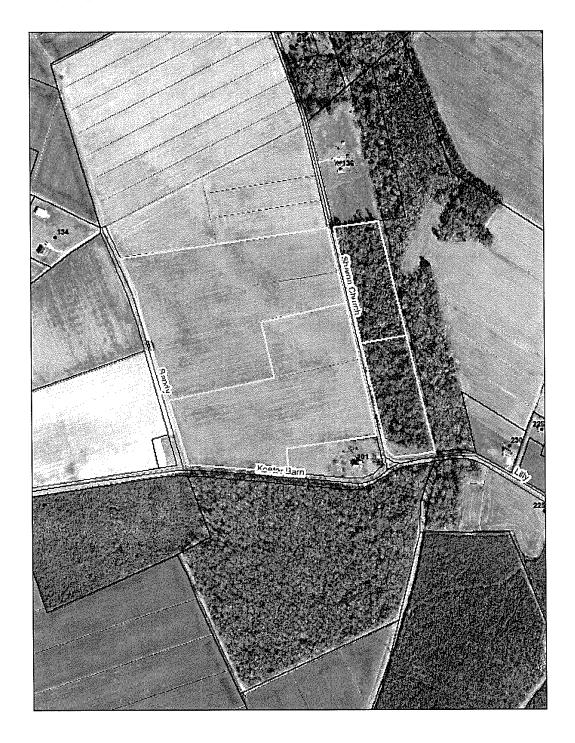

Group

Mark Bissell

Address: 3512 N. Croatan Hwy

**Phone**: (252) 261-1760

Email:

Current Owner of Record: Same as applicant

**Meeting Dates:** 

7/15/2015 Planning Board – Recommended

Approval on a 7-0 vote with recommendations from staff

**Application Received**: 6/8/15

By: David Parks, Permit Officer

Application Fee paid: \$6,750 Check #2040

Completeness of Application: Application is

generally complete

Documents received upon filing of application or otherwise included:

A. Land Use Application

B. Sketch Plan

C. Development Impact Statement

D. Perc Tests (4) from Albemarle Regional

Health Services

#### PROJECT LOCATION:

Street Address: Property fronted by Sandy Lane, Keeter Barn and Sharon Church Roads

Location Description: South Mills Township

#### Vicinity Map:





**REQUEST:** Sketch Plan Mill Run Common Open Space Major Subdivision – 45 lots (smallest proposed lot size 22,880 sf or approximately .5 acres) **Article 151.290 of the Code of Ordinances**.

#### AREA CALCULATIONS:

## Net Development Area: 51.28 ac. 5% Open Space: 2.56 ac. Open Space provided: 3.04 ac Area in streets: 1.67 ac Area available for lots: 46.57 ac.

#### PRELIMINARY YIELD PLAN

| 1 Acre lots in R3-1:           | 37 lots |
|--------------------------------|---------|
| 2 Acre lots in R3-2:           | 5 lots  |
| 5% C.O.S. bonus:               | 2 lots  |
| Optional Endowment Fund Bonus: | 2 lots  |
| Yield includeing Bonuses:      | 46 lots |



#### PROPOSED COMMON OPEN SPACE PLAN



SITE DATA

Lot size: Two lots approximately 54 acres total.

Flood Zone: Zone X (Locate