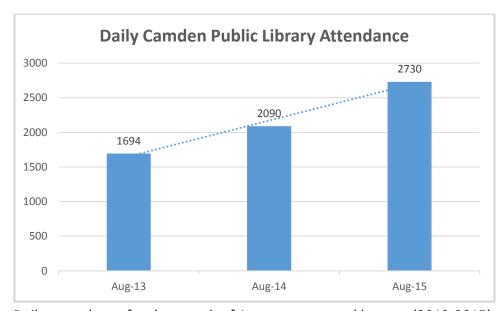

| 9:19     | 9:26              | 0:07          |
|           | 2362 US 17 Hwy        | 13:50    | 13:56             | 0:06          |
|           | 214 Riverview Ave     | 16:52    | 17:02             | 0:10          |
|           |                       |          | ge Response Times | 0:07          |
|           |                       |          | -                 |               |

# Camden County Public Library August Statistics

• Visitor Count: 2,730

• Days/Hours Open: 26/286

# Items in Collection: 12,060 (Opening Day Collection # Items = 4,755)

• Total Check Outs/Renewals: 3,674

• Library Card Holders: 2,253

• Computer/ Wireless Use: 1,122

Juvenile Programs: 7 programs / 80 attendance

Adult Programs: 1 program / 8 attendance

Meeting Room: 3 reservations / 25 attendance



Daily attendance for the month of August, compared by year (2013-2015).



Number of library materials checked out in August, compared by year (2013-2015).

Pat McCrory, Governor Andrew T. Heath, Chairman



Charlton L. Allen, Commissioner Bernadine S. Ballance, Commissioner Linda Cheatham, Commissioner Danny Lee McDonald, Commissioner Tammy R. Nance, Commissioner

# North Carolina Industrial Commission

August 3, 2015

# **New Deputy Commissioners Appointed**

# FOR IMMEDIATE RELEASE

Raleigh, N.C. - North Carolina Industrial Commission Chairman Andrew T. Heath has announced the appointment of seven deputy commissioners. Chairman Heath has appointed Leigha Blackwell Sink and Jesse "Jay" Tillman and re-appointed current Deputy Commissioners Philip A. Baddour, III, J. Brad Donovan, James