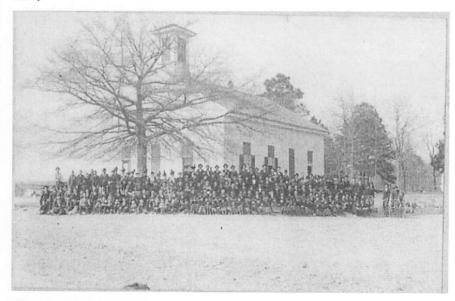

the Forbes family and the Yeopim. Wesley Episcopal Methodist Church in Old Trap began meeting around 1834. Providence Baptist Church located in what is now Shawboro in Currituck County was originally called Providence Meeting House in 1817 and was constituted as a Baptist church in 1826. Although the evidence is mostly circumstantial, it is likely that if the Yeopim Indians accepted Christianity and assimilated with the Colonial Europeans that Shiloh is where they would have had the greatest opportunity to do so.

The present sanctuary, which originally included a balcony for Negro Members, was built in 1848-49, at the cost of \$2400.00. This meeting house was built on land included in John Burges' estate. In 1774, John's son, Dempsey Burges, conveyed the property to the Baptist Society.



This photograph made by Zoeller, Morgan Company around 1895 pictures the congregation of Shiloh Baptist Church soon after the steeple was added to the building. Mary and Luke Stevens donated funds and labor to add the steeple in 1878. Luke Stevens died from flu and pneumonia on March 8, 1878 and Mary Stevens died from the flu ten days later. (Courtesy of Linda Ann Mansfield.) Page 89, Camden County, by A. Burgess Jennings, Arcadia Publishing.

Several additions have been made to the 1849 structure. The Steeple and bell were added in 1878. The present windows were installed in 1913



Eighteen Sunday School rooms were built in 1924 and fourteen more were added in 1954-55.





Shiloh Baptist Church: 1933-1935

The present entrance and vestibule were added in 1947. When the sanctuary was r