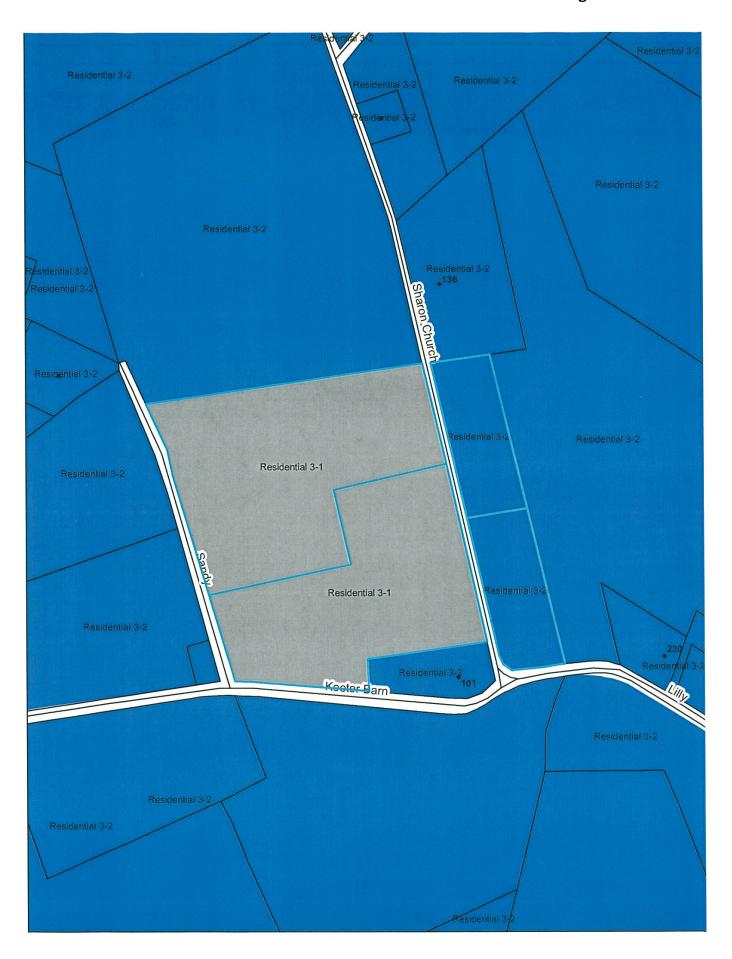

roup

Mark Bissell

Address: 3512 N. Croatan Hwy

**Phone**: (252) 261-1760

Email:

Current Owner of Record: Same as applicant

**Meeting Dates:** 

7/15/2015 Planning Board – Recommended

Approval on a 7-0 vote with recommendations from staff

**Application Received**: 6/8/15

By: David Parks, Permit Officer

Application Fee paid: \$6,750 Check #2040

Completeness of Application: Application is

generally complete

Documents received upon filing of application or otherwise included:

A. Land Use Application

B. Sketch Plan

C. Development Impact Statement

D. Perc Tests (4) from Albemarle Regional

Health Services

#### PROJECT LOCATION:

Street Address: Property fronted by Sandy Lane, Keeter Barn and Sharon Church Roads

Location Description: South Mills Township

#### Vicinity Map:





**REQUEST:** Sketch Plan Mill Run Common Open Space Major Subdivision – 45 lots (smallest proposed lot size 22,880 sf or approximately .5 acres) **Article 151.290 of the Code of Ordinances**.

#### AREA CALCULATIONS:

## Net Development Area: 51.28 ac. 5% Open Space: 2.56 ac. Open Space provided: 3.04 ac Area in streets: 1.67 ac Area available for lots: 46.57 ac.

#### PRELIMINARY YIELD PLAN

| 1 Acre lots in R3-1:           | 37 lots |
|--------------------------------|---------|
| 2 Acre lots in R3-2:           | 5 lots  |
| 5% C.O.S. bonus:               | 2 lots  |
| Optional Endowment Fund Bonus: | 2 lots  |
| Yield includeing Bonuses:      | 46 lots |



#### PROPOSED COMMON OPEN SPACE PLAN



SITE DATA

Lot size: Two lots approximately 54 acres total.

Flood Zone: Zone X (Located