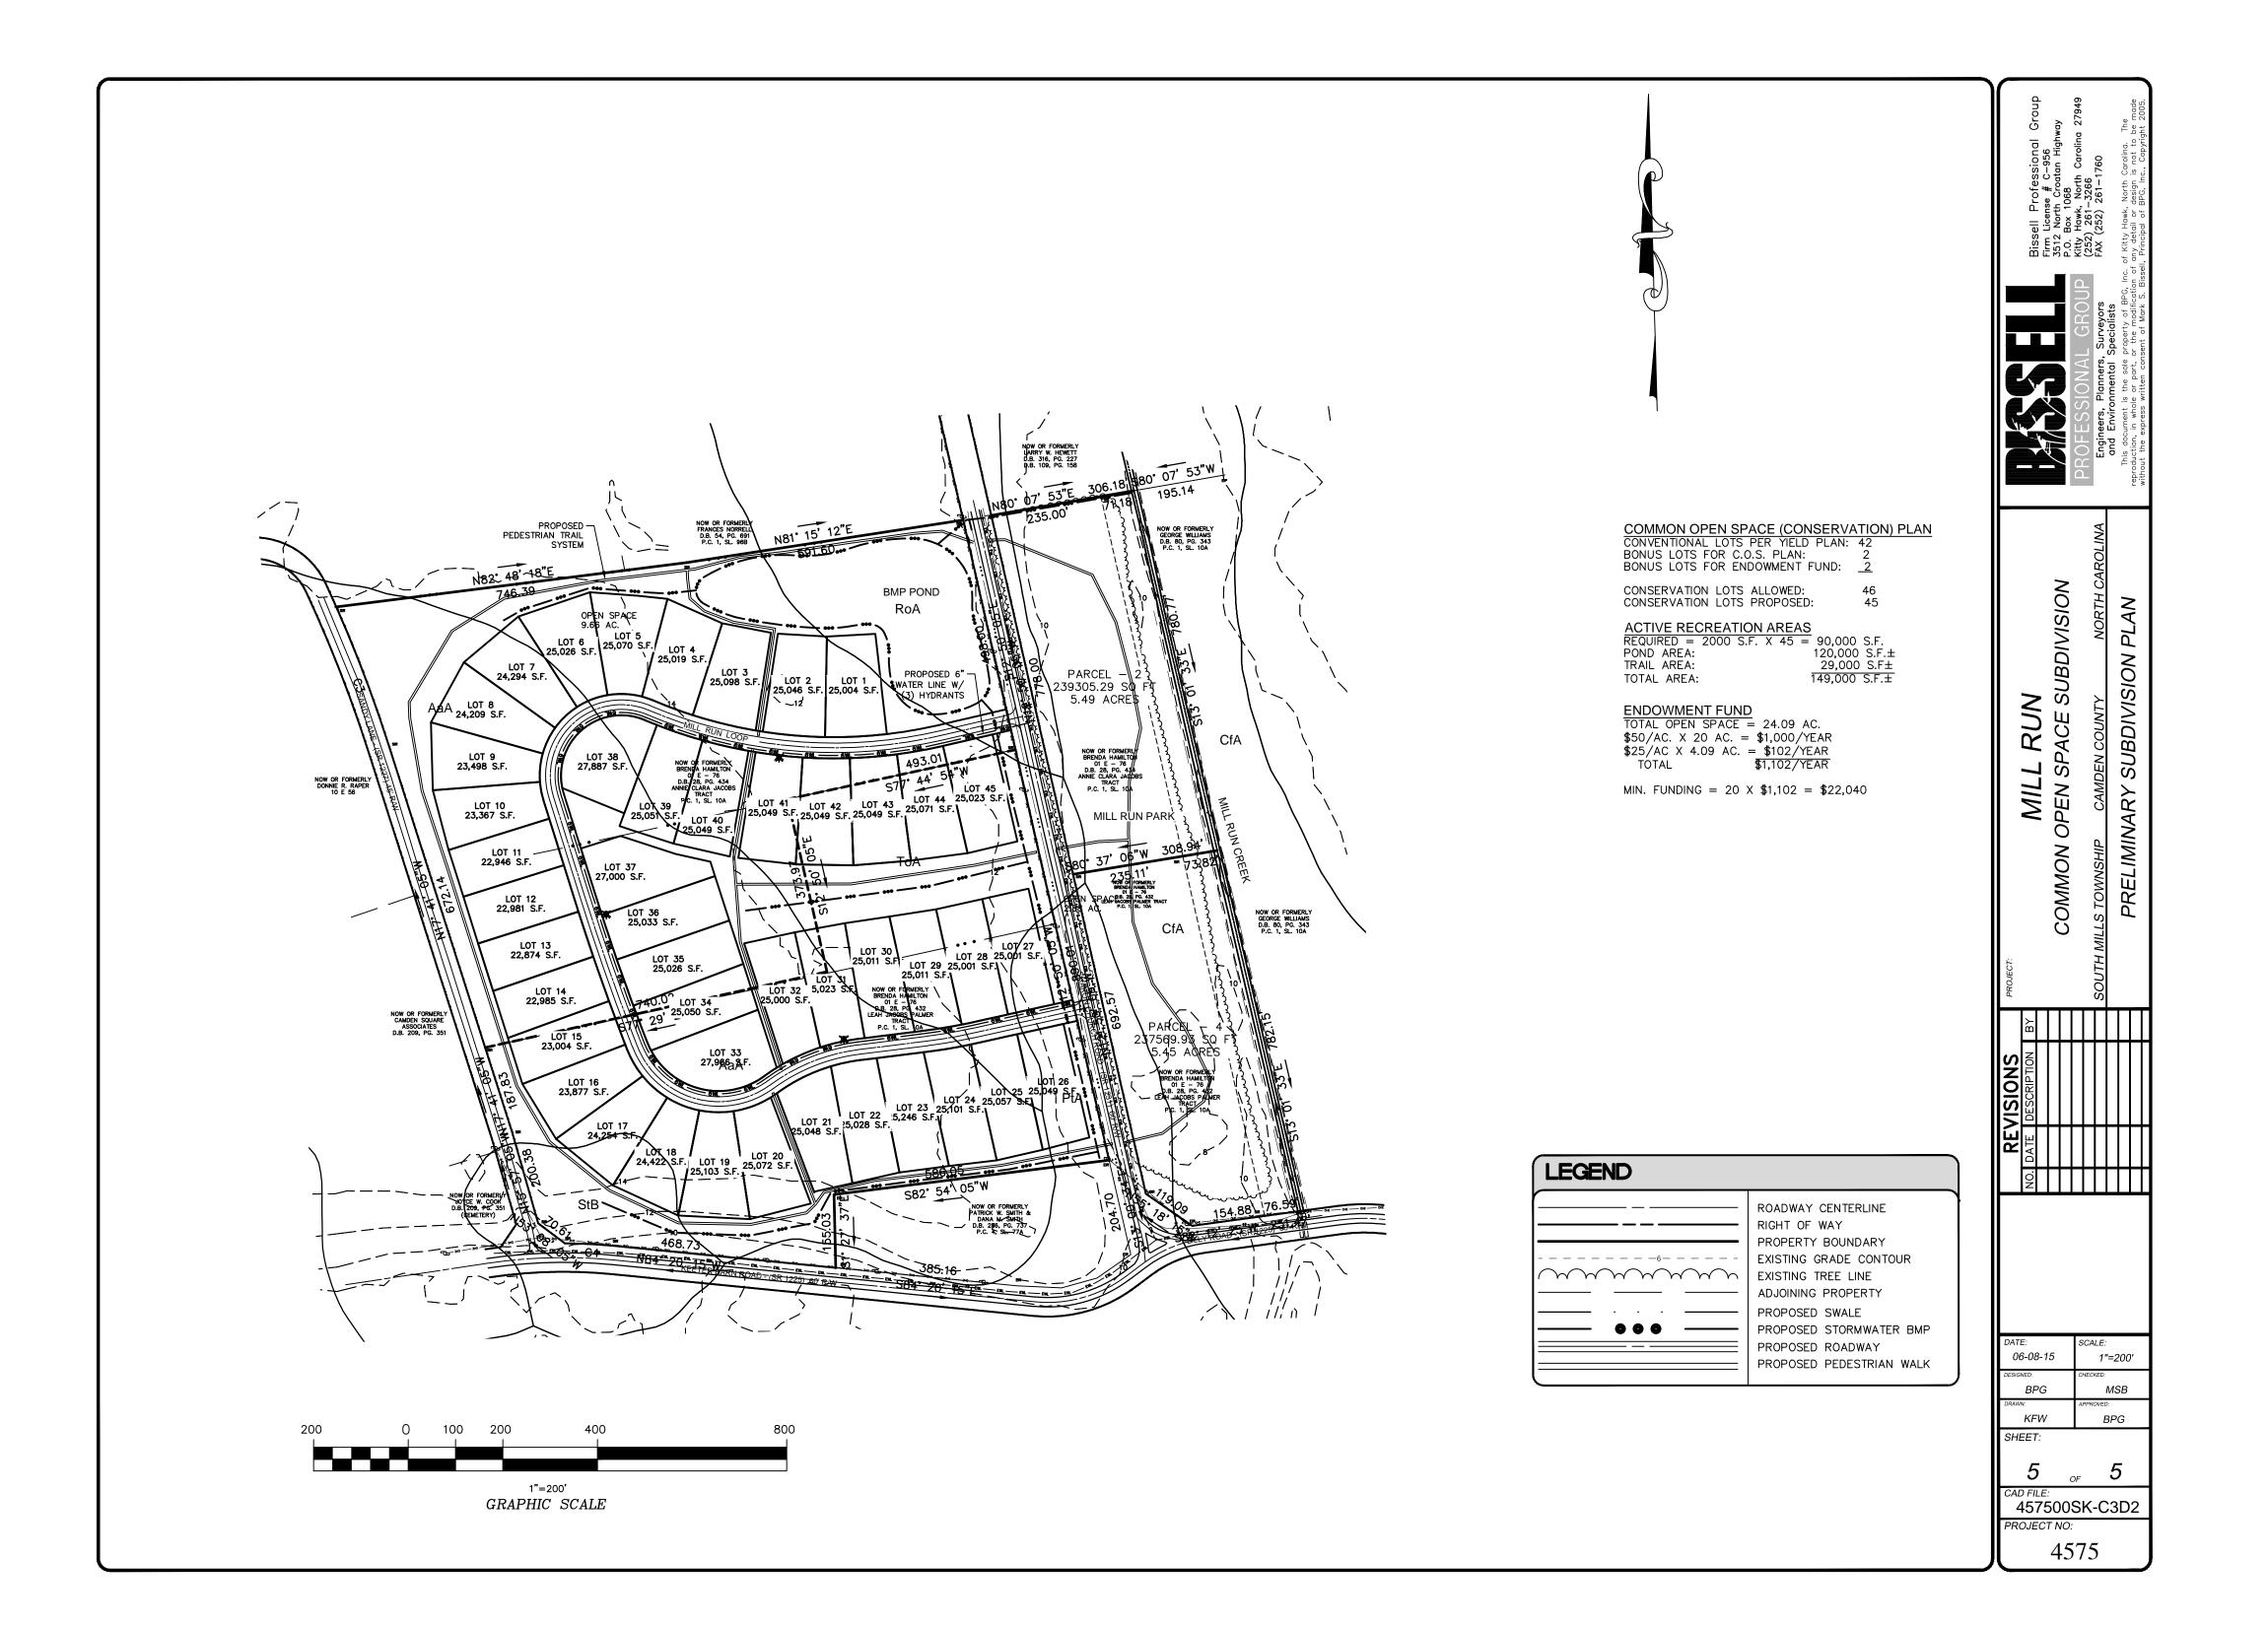

|             |  |  |

| DATE:     | SCALE:    |
|-----------|-----------|
| 05-05-15  | 1"=200'   |
| DESIGNED: | CHECKED:  |
| MSB       | MSB       |
| DRAWN:    | APPROVED: |
| KFW       | BPG       |
| SHEET:    |           |

of **5** 3 CAD FILE: 457500YP1 PROJECT NO: 4575

LINE | LENGTH BEARING L1 N80° 48' 00"E 60.12 L2 N55° 18' 15"W 119.09 L3 204.70 | S13° 00' 34"E L4 155.03 S1° 27' 37"E L5 70.61 N53° 08' 05"W

LINE TABLE

| CURVE TABLE |        |         |        |               |          |
|-------------|--------|---------|--------|---------------|----------|
| CURVE       | LENGTH | RADIUS  | CHORD  | BEARING       | DELTA    |
| C1          | 311.71 | 2887.29 | 311.55 | N20° 46′ 39"W | 6°11'08" |
| C2          | 106.37 | 1105.00 | 106.33 | N87° 05' 43"W | 5°30'56" |







#### DEVELOPMENT IMPACT STATEMENT

#### FOR

#### Mill Run

45-lot Common Open Space (Conservation) Subdivision

South Mills Township

#### OWNER/DEVELOPER:

Harbinger Land & Timber, LLC P.O. Box 4 Harbinger, NC 27941

June 30, 2015

PRELIMINARY
For Review Purposes Only

#### MILL RUN

#### **TABLE OF CONTENTS**

#### LOCATION MAP AND DEVELOPMENT PLAN

| PART 1:   | PHYSICAL ANALYSIS     |
|-----------|-----------------------|
| I AILI I. | I II I SICAL ANALISIS |

- Expected Housing Unit Types
- Projected Values
- Phasing of Project

#### PART 2: MARKET ANALYSIS

- Market Area & Plan
- Supply and Demand Considerations
- Development Profile

#### PART 3: ENVIRONMENTAL IMPACT

- Estimated Water Consumption
- Wastewater Treatment Disposal
- Stormwater

#### PART 4: FISCAL ANALYSIS

- Est