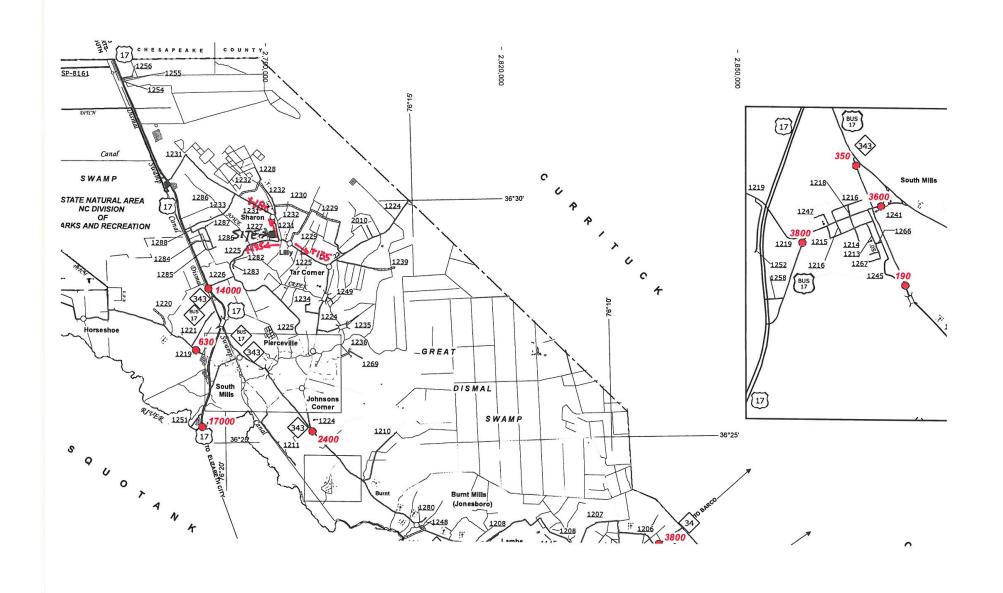

#### D. Volume Impact

The North Carolina Department of Transportation has very limited information on the volumes of existing traffic on the secondary roads in the vicinity of the proposed development. The latest data available, from 2013, shows average daily traffic volumes on similar roads in the area ranging from about 300 to about 600 vehicles per day. Latest available traffic counts on US 17 show approximately 14,000 vehicles per day for a section of the highway north of the project site. The additional traffic volume will be less than 1-1/2% of the total current traffic volume on US 17.

The addition of 135 to 180 trips per day on the secondary roads in the vicinity of the development site is not expected to lower the levels of service on these existing lightly-traveled roadways.



# **Camden County Board of Commissioners AGENDA ITEM SUMMARY SHEET**

Item Number: 5.A

**New Business** 

Meeting Date: September 8<sup>th</sup>, 2015

**Attachments:** (7 Pages)

Submitted By: Lisa Anderson

Tax Administrator,

**ITEM TITLE:** Monthly Tax Report

| MOTION MADE B | <b>Y</b> : |
|---------------|------------|
| S. Duckwall   |            |
| G. Meiggs     |            |
| M. McLain     |            |
| C. Riggs      |            |
| T. White      |            |
| NO MOTION     |            |
| VOTE:         |            |
| S. Duckwall   |            |
| G. Meiggs     |            |
| M. McLain     |            |
| C. Riggs      |            |
| T. White      |            |
| ABSENT        |            |
| RECUSED       |            |

#### **SUMMARY:**

**Monthly Tax Re