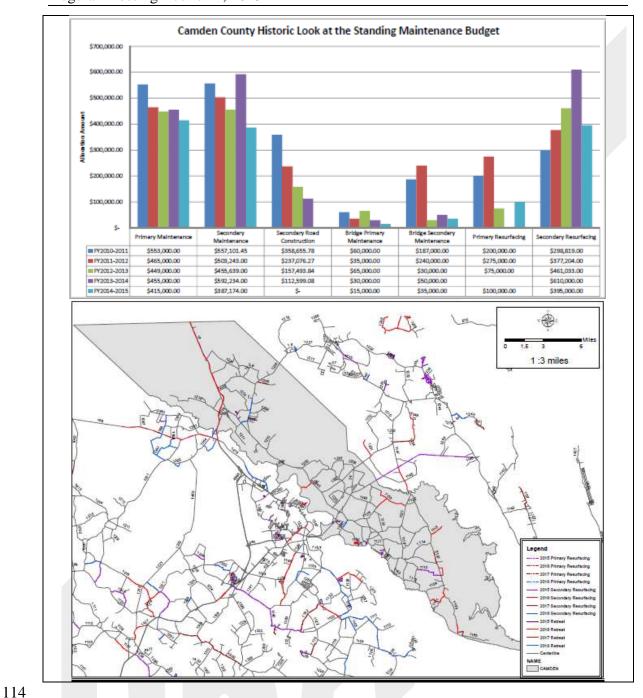

|
| 106 |                                                                                      |
| 107 | Mrs. Phillips gave a presentation about the negative effects of smoking.             |
| 108 |                                                                                      |
| 109 | Item 3.C – William Bridgers – NCDOT Road Program Update                              |
| 110 |                                                                                      |
| 111 | Assistant Division Maintenance Engineer William Bridgers came before the board to    |
| 112 | share some details about the Budget and Program status.                              |
| 113 |                                                                                      |



#### Old Business

115116

117118

119120

121

122

<u>Item 4.A - Ordinance 2015-04-01 - Rezoning Application - (UDO 2015-03-11) Harbinger</u> <u>Land & Timber LLC and Assorted Development Corp. Gary Dunston.</u>

Planning Director Dan Porter reminded the board that at a Public Hearing held on May 5<sup>th</sup>, 2015 staff presented the facts and findings of this Zoning issue.

## CAMDEN COUNTY BOARD OF COMMISSIONERS

Regular Meeting – June 1<sup>st</sup>, 2015

| 1 | 23 |
|---|----|
| 1 | 24 |

Mr. Gary Dunstan owner/part owner of both properties has applied to rezone approximately 41 (farmland) of the 50 plus acres from Basic Residential (R3-2) to Basic Residential (R3-1). Property located at the intersections of Sandy Lane, Keeter Barn and Sharon Church Roads in South Mills Township