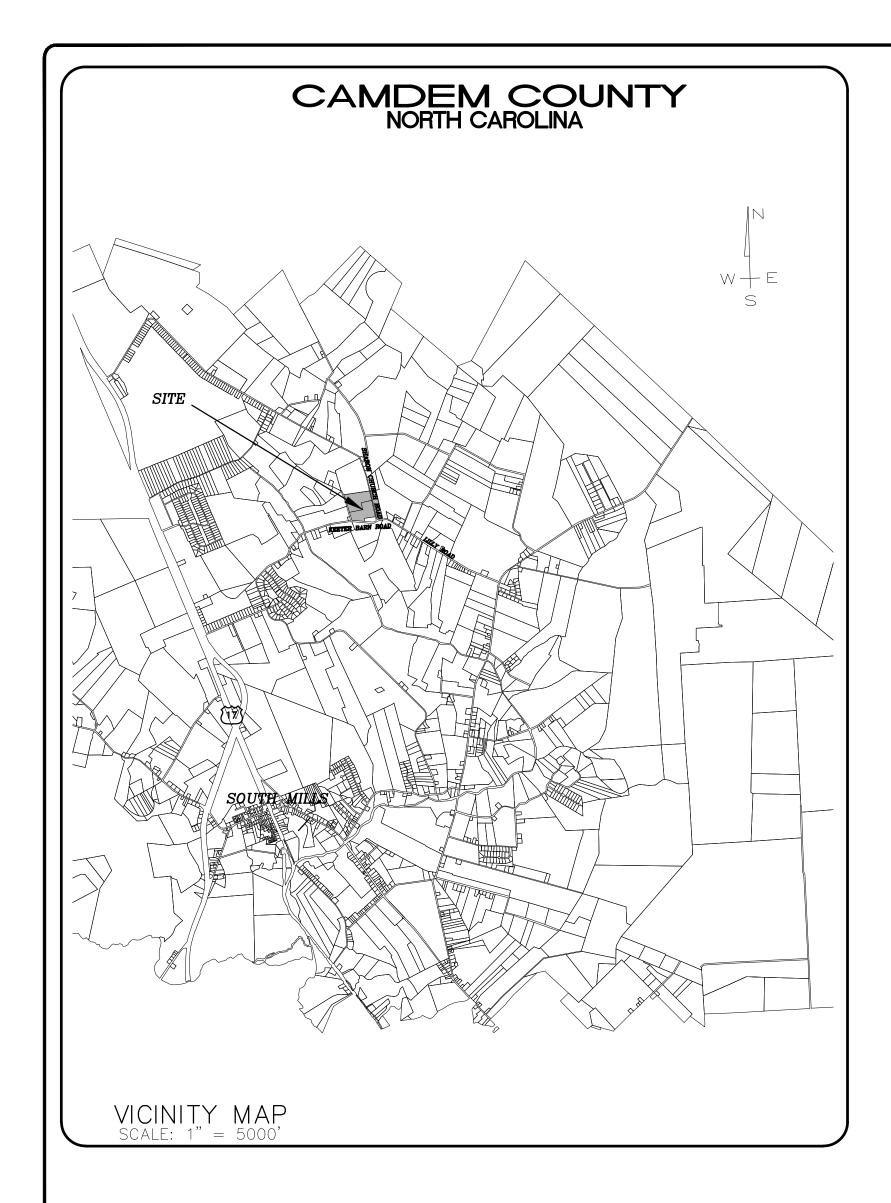

|

June 17, 2015

T0: Camden County staff and Board Members

From: Garland H. "Gary" Dunstan Jr, Principal of Harbinger Land & Timber LLC; and of Assorted

Development Corp.

Subject: Mill Run Subdivision

I have appointed Mark Bissell of Bissell Professional Group to act on my behalf and make decisions for the property we hope to develop as Mill Run. Please make any contacts through Mark and copy me with the correspondence and submittals.

Thank you for working with me, and for all of your help with this project. We hope that Mill Run will be a very nice place to live and one the County will be proud of having.

Sincerely,

Garland H. "Gary" Dunstan, Jr., President

Harbinger Land & Timber, LLC and Assorted Development Corporation

cc: Mark Bissell



## MILL RUN

### SOUTH MILLS TOWNSHIP CAMDEN COUNTY NORTH CAROLINA

#### **GENERAL NOTES:**

- 1. PROJECT NAME: MILL RUN SUBDIVISION
- 2. OWNER/APPLICANT: HARBINGER LAND & TIMBER, LLC P.O. BOX 4 HARBINGER, NC 27941
- 3. PROPERTY DATA:
  PARCEL ID#: 01-7090-00-07-688, 01-7090-00-17-0117
  PRIMARY ADDRESS: SHARON CHURCH ROAD SOUTH MILLS, NC RECORDED REFERENCES: 01E 76
  PROPERTY ZONING: BASIC RESIDENTIAL R3-1
- 5. SUBJECT PROPERTY IS LOCATED IN F.I.R.M. ZONE X. REFERENCE F.I.R.M PANEL # 3721709000J, EFFECTIVE DATE: October 5, 2004. (SUBJECT TO CHANGE BY F.EM.A.)



5-28-15

MSB

KFW

SHEET:

CAD FILE:

PROJECT NO:

4562

N/A

MSB

BPG

5

### SHEET INDEX

| SHEET | DESCRIPTION                   |  |  |
|-------|-------------------------------|--|--|
| 1     | COVER SHEET AND SITE LOCATION