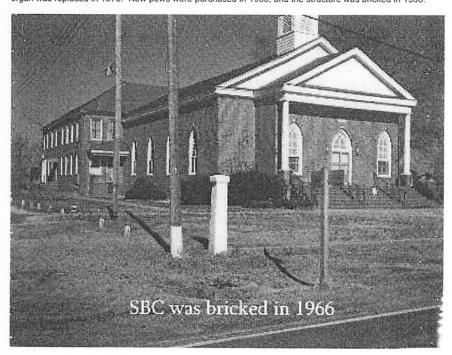

the steeple in 1878. Luke Stevens died from flu and pneumonia on March 8, 1878 and Mary Stevens died from the flu ten days later. (Courtesy of Linda Ann Mansfield.) Page 89, Camden County, by A. Burgess Jennings, Arcadia Publishing.

Several additions have been made to the 1849 structure. The Steeple and bell were added in 1878. The present windows were installed in 1913



Eighteen Sunday School rooms were built in 1924 and fourteen more were added in 1954-55.





Shiloh Baptist Church: 1933-1935

The present entrance and vestibule were added in 1947. When the sanctuary was renovated in 1949, the baptistery was installed, the choir loft was built and an electric organ was purchased. This organ was replaced in 1973. New pews were purchased in 1955, and the structure was bricked in 1966.



The sanctuary was air-conditioned in 1969, and in 1974, air conditioning was installed throughout the rest of the church. New pews were purchased in 1955, and the structure was bricked in 1966. The Fellowship Hall, Pastor's Study, and offices were added in 1992. In 1994, the Children's Playground was built.



## Shiloh Baptist Church

"Serving Since 1727" Shiloh, North Carolina

Although the spiritual growth of the church cannot be accurately measured, a glimpse of its membership at specific times, during its history. might be significant. We do not know how many members there were when the church was organized in 1727. In 1736, the membership was given as about 30. By 1800, membership had increased to about 200. Associational minutes record membership in 1848 at about 369. 316 whites a