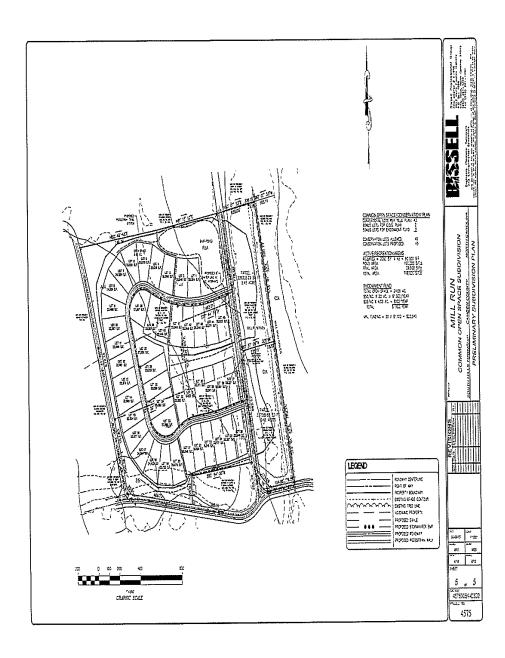

and Sharon Church Roads

Location Description: South Mills Township

#### Vicinity Map:





**REQUEST:** Sketch Plan Mill Run Common Open Space Major Subdivision – 45 lots (smallest proposed lot size 22,880 sf or approximately .5 acres) **Article 151.290 of the Code of Ordinances**.

#### AREA CALCULATIONS:

## Net Development Area: 51.28 ac. 5% Open Space: 2.56 ac. Open Space provided: 3.04 ac Area in streets: 1.67 ac Area available for lots: 46.57 ac.

#### PRELIMINARY YIELD PLAN

| 1 Acre lots in R3-1:           | 37 lots |
|--------------------------------|---------|
| 2 Acre lots in R3-2:           | 5 lots  |
| 5% C.O.S. bonus:               | 2 lots  |
| Optional Endowment Fund Bonus: | 2 lots  |
| Yield includeing Bonuses:      | 46 lots |



#### PROPOSED COMMON OPEN SPACE PLAN



SITE DATA

Lot size: Two lots approximately 54 acres total.

Flood Zone: Zone X (Located outside the 100 & 500 year flood)

**Zoning District(s):** Basic Residential (R3-1 & R3-2 (wooded areas))

Adjacent property uses: Predominantly agriculture with some residential.

**Streets:** Shall be dedicated to public under control of NCDOT.

Street name: Mill Run Loop

Open Space: 23.69 acres

Landscaping: Landscaping Plan required at Preliminary plat.

Buffering: Per Article 151.232 (N), a 50' landscaped vegetative buffer required along

all property lines that abut non-residential uses.

**Recreational Land:** Per Article 151.294 (B)(4) A minimum of 2,000 square feet of open

space per dwelling must be designated and improved for active recreation. 45 lots X 2,000 = 95,000 sf or 2.1 acres. Pe