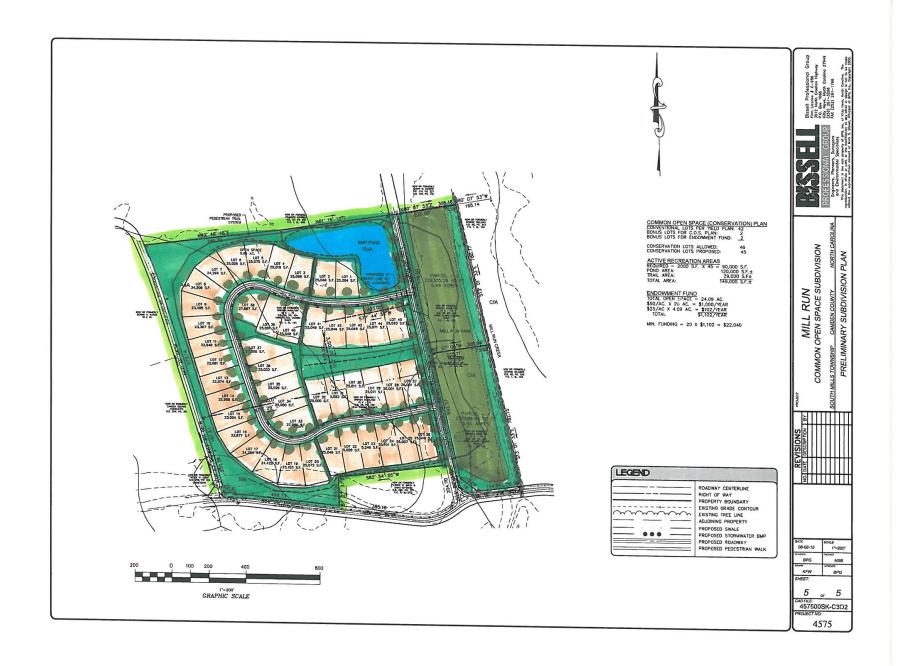

s of Camden County.

#### **Development Profile:**

MILL RUN will be a development of well-coordinated single-family dwellings. The project is anticipated to reach build out in approximately three years. Strict covenants and required approval of construction by an architectural review committee will ensure that the homes in MILL RUN are upscale in design and size, with homes ranging from 2,000 to 2,500 square feet. Existing woodlands will be preserved, and a community trail system will wind through the open space areas for the enjoyment of the residents. The development's design pulls homes away from existing state roads; vegetative screening will also increase the community's overall aesthetic value. The preliminary subdivision plan for this development is shown on the following page.





### MILL RUN

### PART 3

**ENVIRONMENTAL IMPACT** 

# ENVIRONMENTAL IMPACT (WATER AND WASTEWATER)

MILL RUN is designed to be a 45-lot residential subdivision, with water supply to be provided by South Mills Water Association, and with each lot to be served by an individual septic system, since the property's soils, discussed in more detail below, are provisionally suitable for septic system installation. There is an existing 6-inch waterline on Keeter Barn Road that will be tapped and extended into the subdivision to provide both potable water distribution and fire protection to the development.

#### **Estimated Water Consumption and Sewage Disposal:**

The basis of design for the wastewater systems for the houses in this development will be 120 gallons per day per bedroom, in accorda