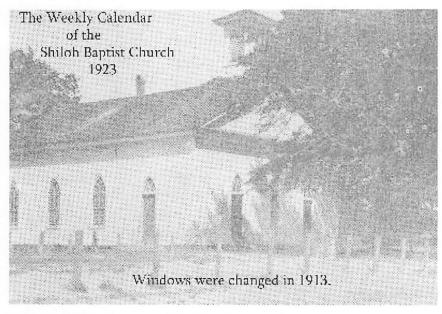

mbers, was built in 1848-49, at the cost of \$2400.00. This meeting house was built on land included in John Burges' estate. In 1774, John's son, Dempsey Burges, conveyed the property to the Baptist Society.



This photograph made by Zoeller, Morgan Company around 1895 pictures the congregation of Shiloh Baptist Church soon after the steeple was added to the building. Mary and Luke Stevens donated funds and labor to add the steeple in 1878. Luke Stevens died from flu and pneumonia on March 8, 1878 and Mary Stevens died from the flu ten days later. (Courtesy of Linda Ann Mansfield.) Page 89, Camden County, by A. Burgess Jennings, Arcadia Publishing.

Several additions have been made to the 1849 structure. The Steeple and bell were added in 1878. The present windows were installed in 1913



Eighteen Sunday School rooms were built in 1924 and fourteen more were added in 1954-55.





Shiloh Baptist Church: 1933-1935

The present entrance and vestibule were added in 1947. When the sanctuary was renovated in 1949, the baptistery was installed, the choir loft was built and an electric organ was purchased. This organ was replaced in 1973. New pews were purchased in 1955, and the structure was bricked in 1966.



The sanctuary was air-conditioned in 1969, and in 1974, air conditioning was installed throughout the rest of the church. New pews were purchased in 1955, and the structure was bricked in 1966. The Fellowship Hall, Pastor's Study, and offices were added in 1992. In 1994, the Children's Playground was built.



## Shiloh Baptist Church

"Serving Since 1727" Shiloh, North