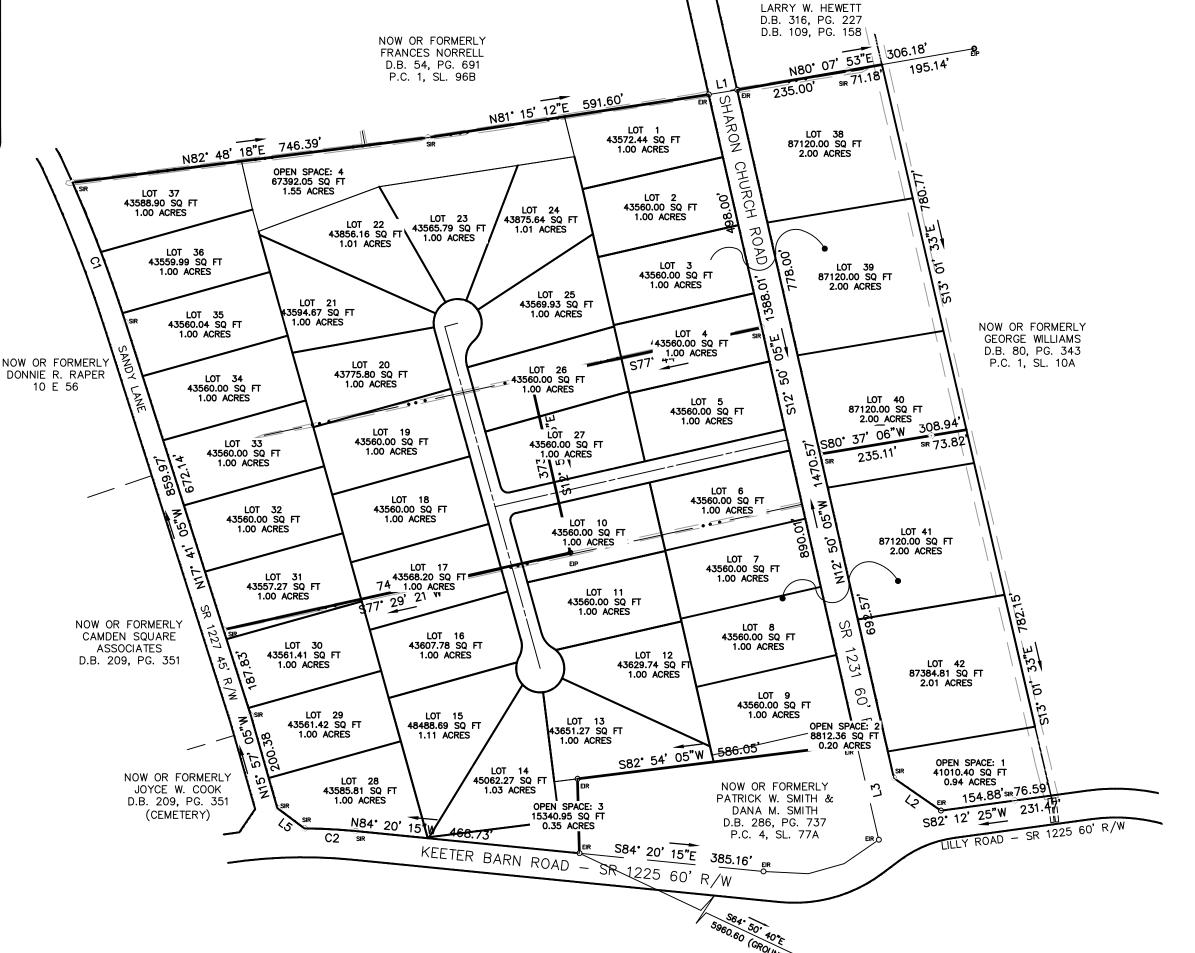

---------------|--|--|
| 1     | COVER SHEET AND SITE LOCATION |  |  |
| 2     | EXISTING CONDITIONS           |  |  |
| 3     | YIELD PLAN                    |  |  |
| 4     | CONSERVATION PLAN             |  |  |
| 5     | PRELIMINARY PLAN              |  |  |





**AREA CALCULATIONS:** 

TOTAL AREA: 51.89 Ac. PRIMARY CONSERVATION AREA: 0.61 AC. NET DEVELOPMENT AREA: 51.28 AC.

5% OPEN SPACE: 2.56 AC. 3.04 AC. OPEN SPACE PROVIDED: 1.67 AC. AREA IN STREETS: AREA AVAILABLE FOR LOTS: 46.57 AC.

#### PRELIMINARY YIELD PLAN:

1 ACRE LOTS IN R-3-1: 37 LOTS 2 ACRE LOTS IN R-3-2: 5 LOTS TOTAL: 42 LOTS

5% C.O.S. BONUS: OPTIONAL ENDOWMENT FUND BONUS: 2 YIELD INCLUDING BONUSES: (BASIS FOR COMMON OPEN SPACE PLAN)



NOW OR FORMERLY

GRAPHIC SCALE 200' 300' 400'

( IN FEET ) 1 inch = 200 ft. 600'



#### **SURVEY LEGEND**

EXISTING CONCRETE MONUMENT ECM⊡ SIR 💿 SET IRON ROD EIR ( EXISTING IRON ROD EIP 🔘 EXISTING IRON PIPE CALCULATED POINT MAXIMUM BUILDING LIMIT M.B.L. NOT TO SCALE N.T.S. PLAT CABINET P.C. D.B. DEED BOOK SL SLIDE SF SQUARE FEET

ACRES

**HAMILTON** YIELD PLAN RUN OF BRENDA **PRELIMINARY MILL** 

|  |           | В           |  |  |
|--|-----------|-------------|--|--|
|  | REVISIONS | DESCRIPTION |  |  |
|  | RE        | DATE        |  |  |
|  |           | NO.         |  |  |
|  |           |             |  |  |
|  |           |             |  |  |

| DATE:     | SCALE:    |
|-----------|-----------|
| 05-05-15  | 1"=200'   |
| DESIGNED: | CHECKED:  |
| MSB       | MSB       |
| DRAWN:    | APPROVED: |
| KFW       | BPG       |
| SHEET:    |           |

of **5** 3 C