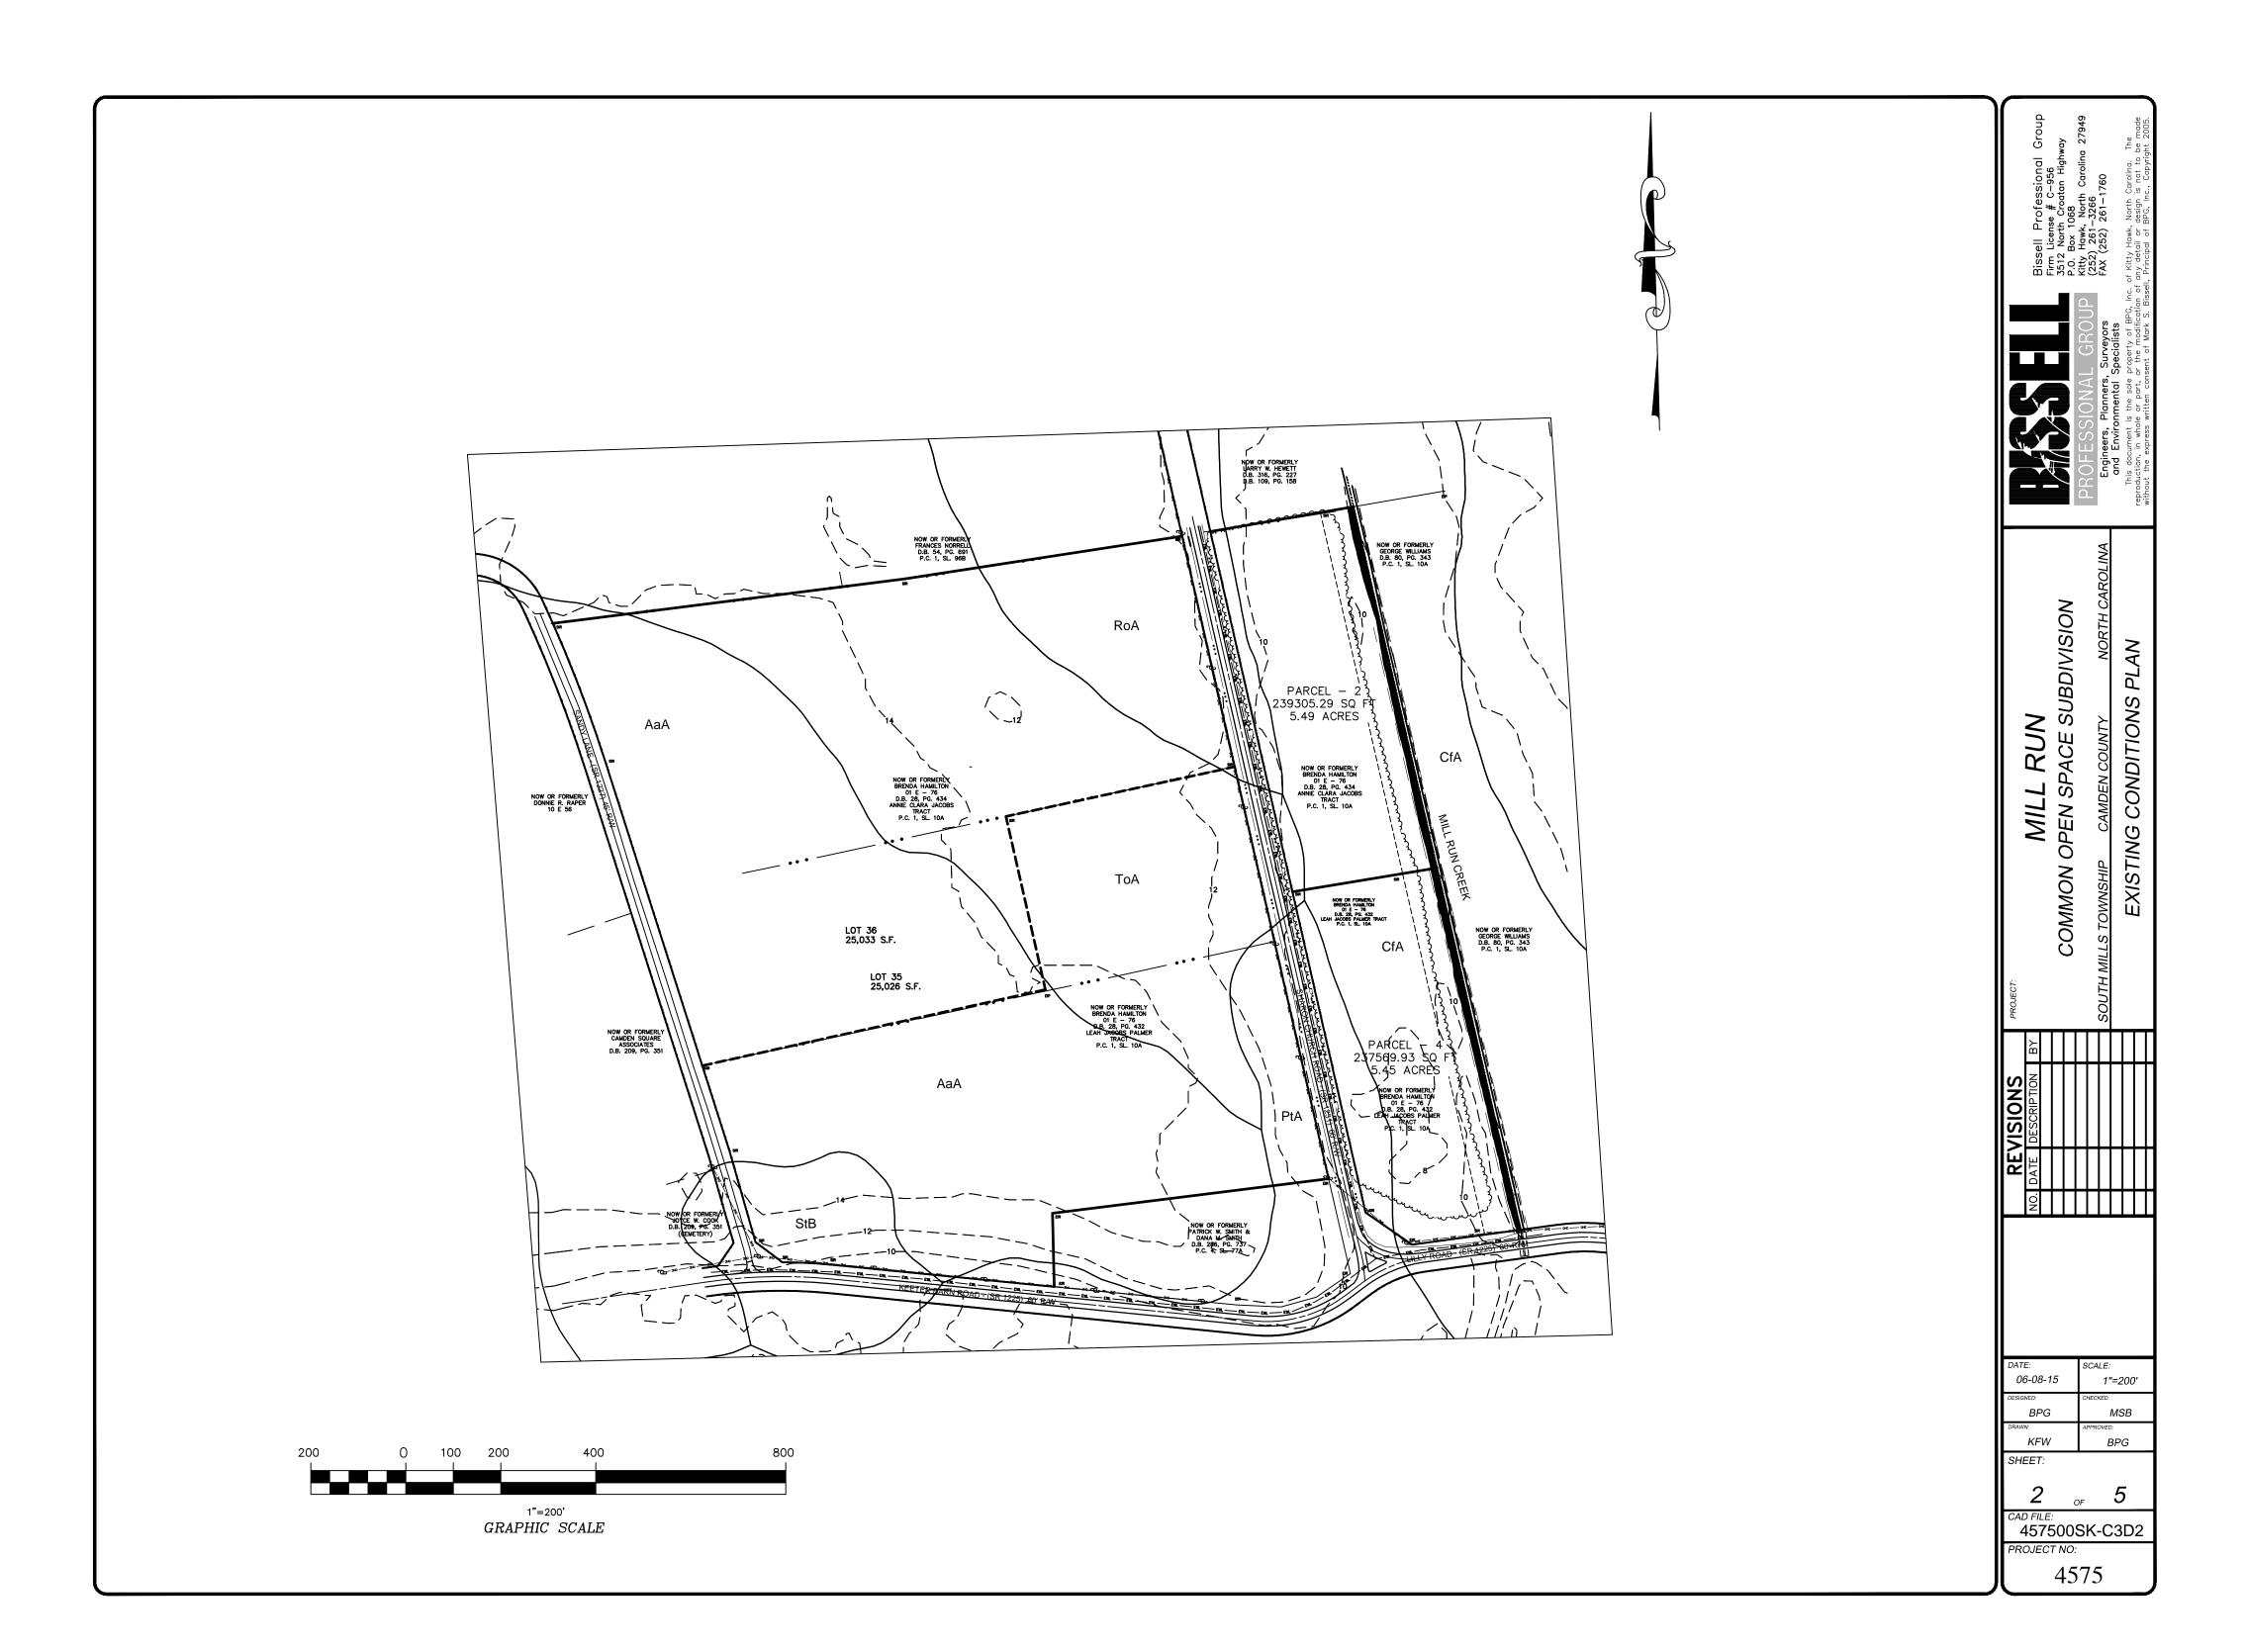

INGER, NC 27941
- 3. PROPERTY DATA:
  PARCEL ID#: 01-7090-00-07-688, 01-7090-00-17-0117
  PRIMARY ADDRESS: SHARON CHURCH ROAD SOUTH MILLS, NC RECORDED REFERENCES: 01E 76
  PROPERTY ZONING: BASIC RESIDENTIAL R3-1
- 5. SUBJECT PROPERTY IS LOCATED IN F.I.R.M. ZONE X. REFERENCE F.I.R.M PANEL # 3721709000J, EFFECTIVE DATE: October 5, 2004. (SUBJECT TO CHANGE BY F.EM.A.)



5-28-15

MSB

KFW

SHEET:

CAD FILE:

PROJECT NO:

4562

N/A

MSB

BPG

5

### SHEET INDEX

| SHEET | DESCRIPTION                   |  |  |
|-------|-------------------------------|--|--|
| 1     | COVER SHEET AND SITE LOCATION |  |  |
| 2     | EXISTING CONDITIONS           |  |  |
| 3     | YIELD PLAN                    |  |  |
| 4     | CONSERVATION PLAN             |  |  |
| 5     | PRELIMINARY PLAN              |  |  |





**AREA CALCULATIONS:** 

TOTAL AREA: 51.89 Ac. PRIMARY CONSERVATION AREA: 0.61 AC. NET DEVELOPMENT AREA: 51.28 AC.

5% OPEN SPACE: 2.56 AC. 3.04 AC. OPEN SPACE PROVIDED: 1.67 AC. AREA IN STREETS: AREA AVAILABLE FOR LOTS: 46.57 AC.

#### PRELIMINARY YIELD PLAN:

1 ACRE LOTS IN R-3-1: 37 LOTS 2 ACRE LOTS IN R-3-2: 5 LOTS TOTAL: 42 LOTS

5% C.O.S. BONUS: OPTIONAL ENDOWMENT FUND BONUS: 2 YIELD INCLUDING BONUSES: (BASIS FOR COMMON OPEN SPACE PLAN)



NOW OR FORMERLY

GRAPHIC SCALE 200' 300' 400'

( IN FEET ) 1 inch = 200 ft. 600'



#### **SURVEY LEGEND**

EXISTING CONCRETE MONUMENT ECM⊡ SIR 💿 SET IRON ROD EIR ( EXISTING IRON ROD EIP 🔘 EXISTING IRON PIPE CALCULATED POINT MAXIMUM BUILDING LIMIT M.B.L. NOT TO SCALE N.T.S. PLAT CABINET P.C. D.B. DEED BOOK SL SLIDE SF SQUARE FEET

ACRES

**HAMI