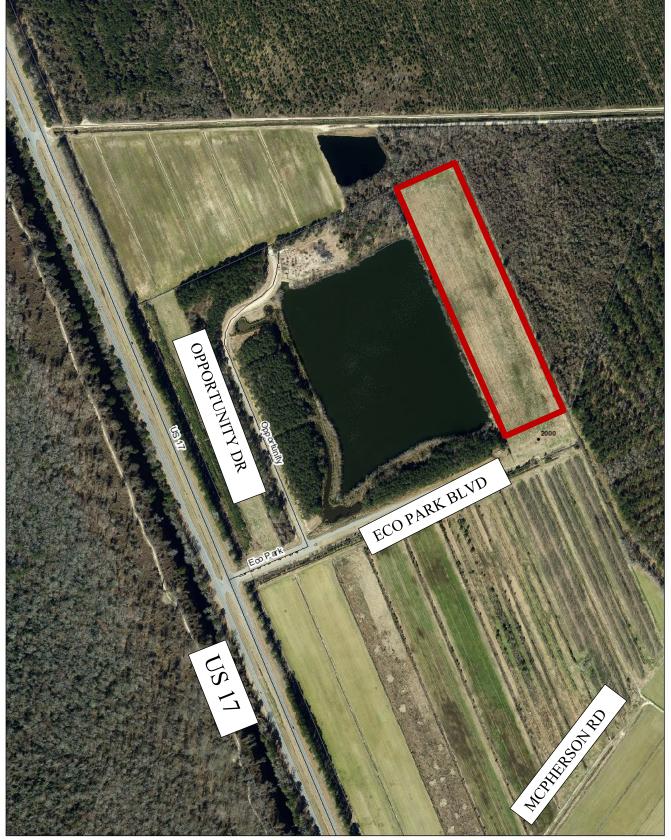

## **Description/Location:**

The application is for Southeastern Equipment Major Commercial Site Plan located in the Camden Commerce Park off Highway 17 at 2000 Eco Park Blvd. The 15 acres (approximately) is in the South Mills Township. The parcel ID number is **PIN:** 01-7072-00-60-9320-7072.

## Vicinity Map

# **SITE DATA**

| Size of Lot:        | Approximately 15 acres |
|---------------------|------------------------|
| Flood Zone:         | X                      |
| Zoning District(s): | Planned Development    |
| Existing Land Uses: | Vacant                 |

### Adjacent Zoning & Uses:

|            | South West          | North East                 | North West | South East         |
|------------|---------------------|----------------------------|------------|--------------------|
| Zoning     | Planned Development | Light Industrial and Rural | Highway    | Highway            |
|            |                     | Residential                | Commercial | Commercial         |
| Use & size | Pond, Commercial    | Woods                      | Woods      | County Spray Field |
|            | Business            |                            |            | Trees              |