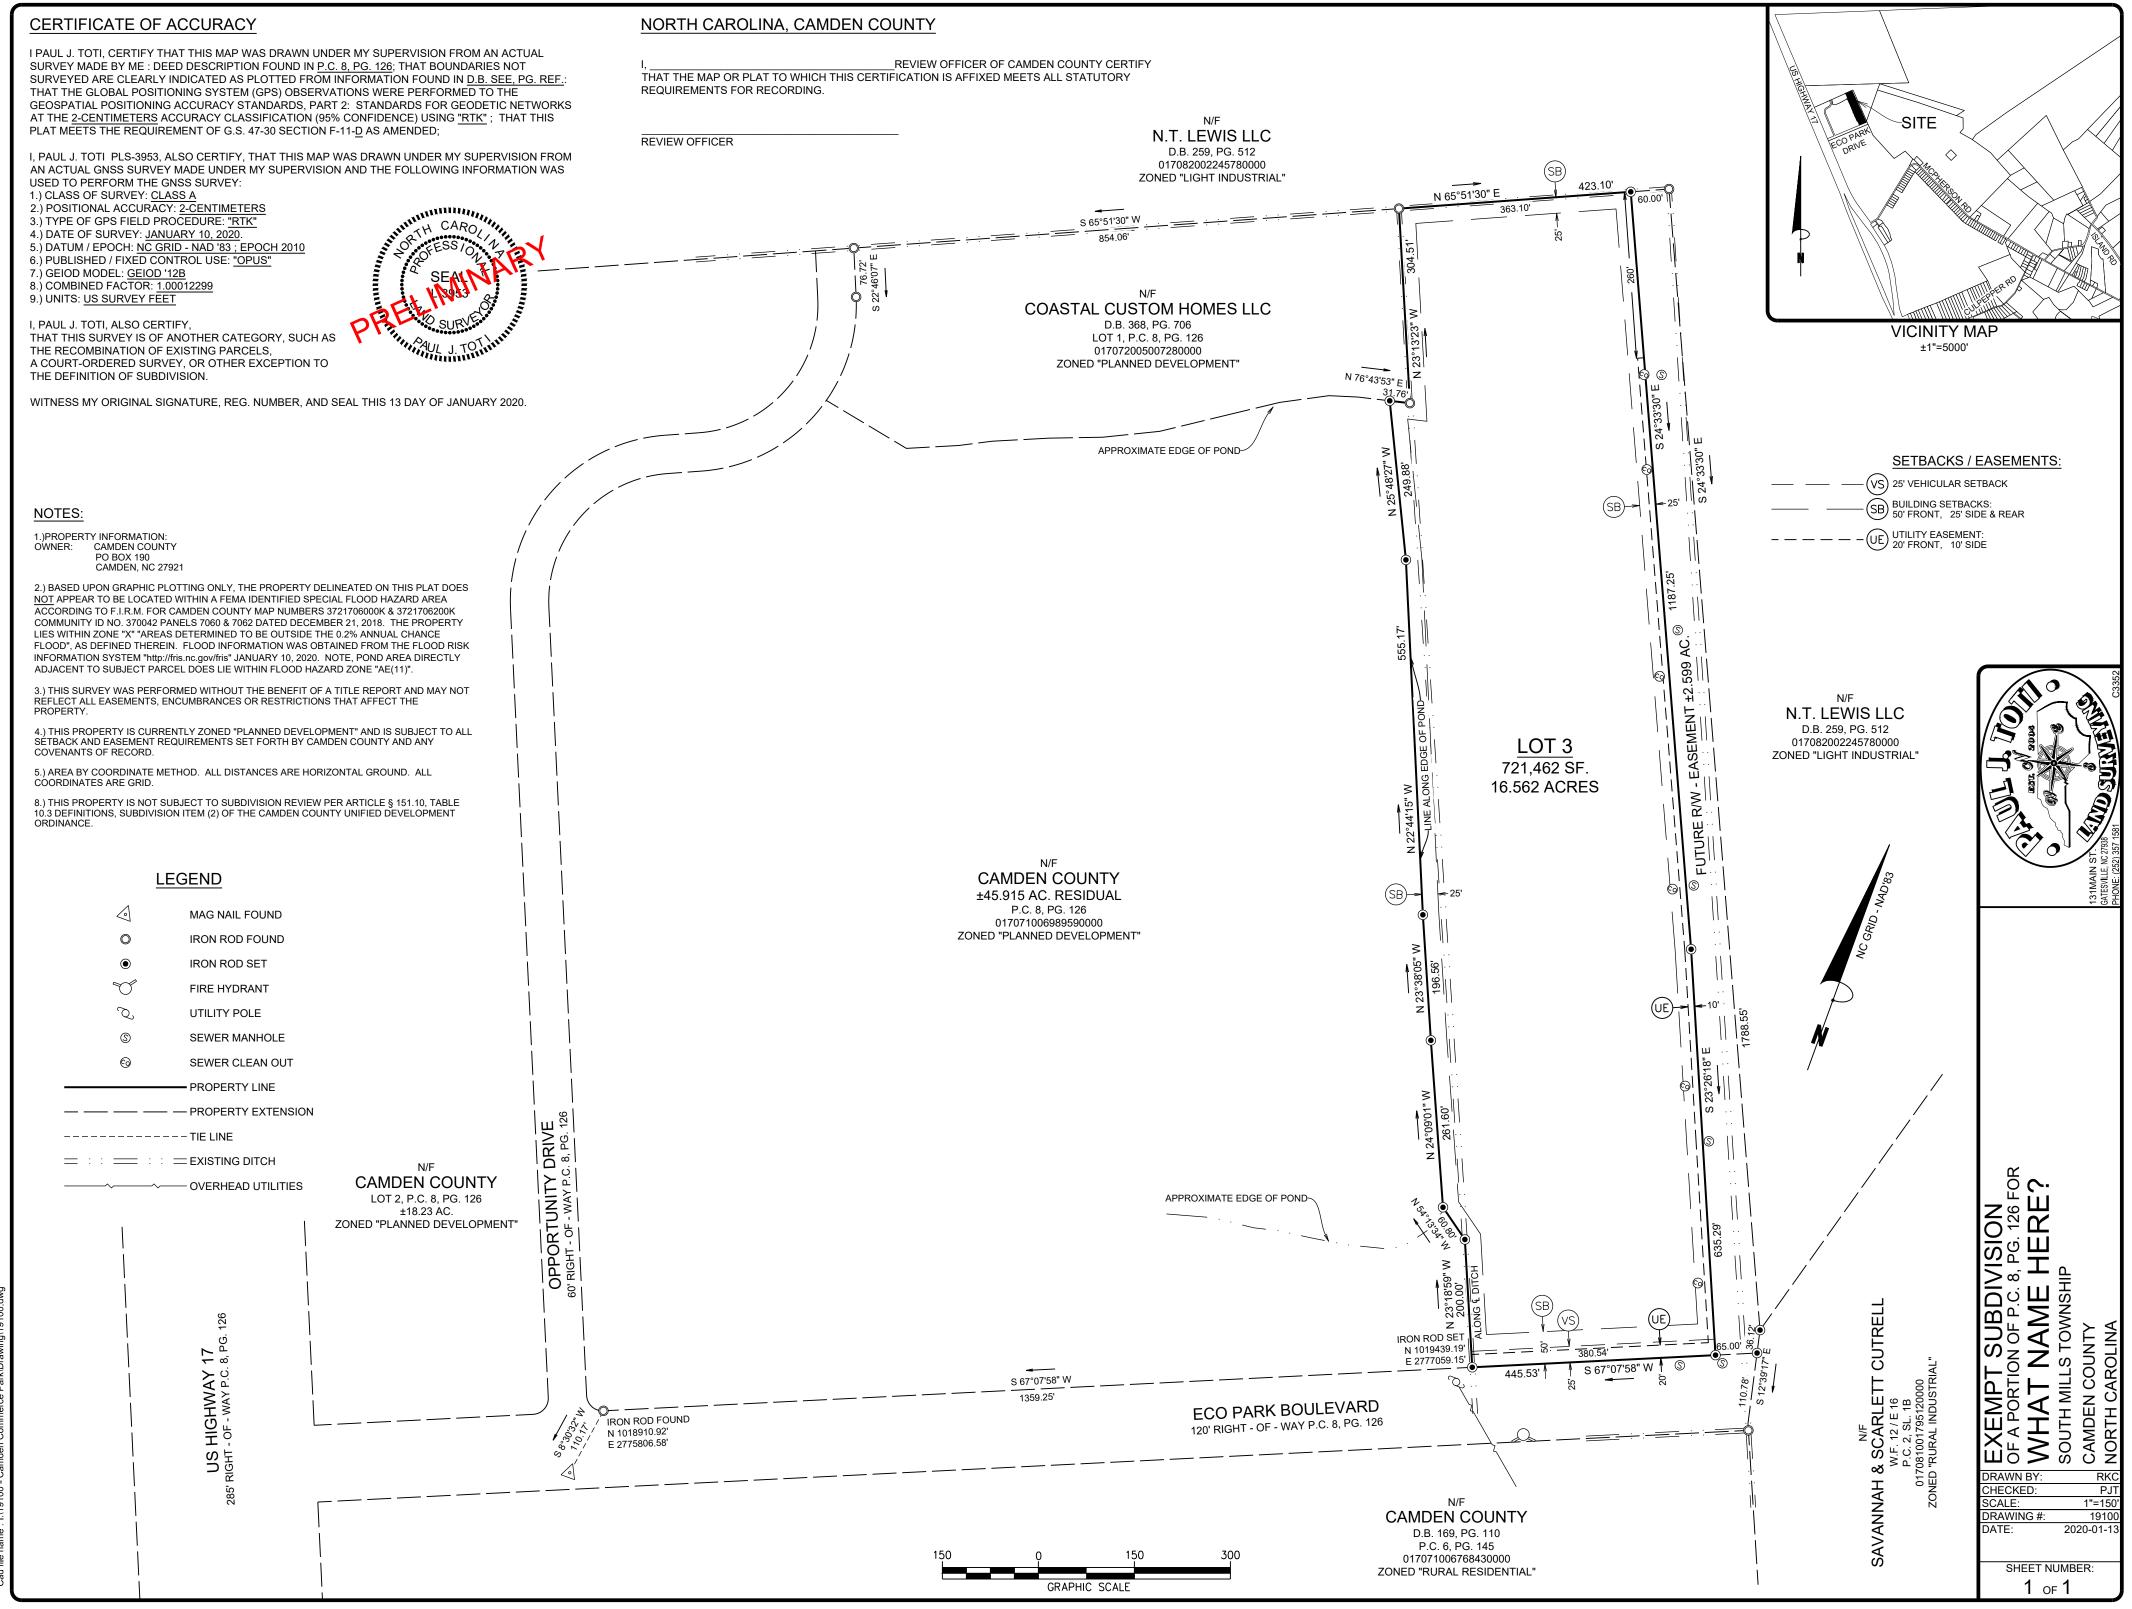

## **Description/Location:**

The application is for Southeastern Equipment Major Commercial Site Plan located in the Camden Commerce Park off Highway 17 at 2000 Eco Park Blvd. The 15 acres (approximately) is in the South Mills Township. The parcel ID number is **PIN:** 01-7072-00-60-9320-7072.

# **SITE DATA**

| Size of Lot:        | Approximately 15 acres |
|---------------------|------------------------|
| Flood Zone:         | X                      |
| Zoning District(s): | Planned Development    |
| Existing Land Uses: | Vacant                 |

| No i | 6                                                                                                                                                           |                                   |                                               |                                                                                                    |                                                                                                                                                                   |  |
|------|-------------------------------------------------------------------------------------------------------------------------------------------------------------|-----------------------------------|-----------------------------------------------|----------------------------------------------------------------------------------------------------|-------------------------------------------------------------------------------------------------------------------------------------------------------------------|--|
|      | CAME<br>Boundless Opp                                                                                                                                       | DEN A                             | and Use /<br>Major<br>Site Plan<br>pplication | OFFICIAL USE<br>UDO Number:<br>Date Filed: 3<br>Received By: 4<br>Application Fee<br>Storm Water F | 2021-03-06       Zoning Dist.:       PD         /3/2021       Flood Zone:       X         Watershed (Y/N):       N         e:       20000       LLC current(Y/N): |  |
|      | Contact Info                                                                                                                                                |                                   |                                               |                                                                                                    |                                                                                                                                                                   |  |
|      | X PROP<br>OWN                                                                                                                                               |                                   | APPLICANT                                     |                                                                                                    | X AGENT                                                                                                                                                           |  |
|      | Name:                                                                                                                                                       | Southeastern Eq                   | uipment Corp                                  | Name:                                                                                              | Sean C. Robey, PE                                                                                                                                                 |  |
|      | Address:                                                                                                                                                    | 2506 S. Military I                | Highway                                       | Address:                                                                                           | Eastern Carolina Engineering, PC                                                                                                                                  |  |
|      |                                                                                                                                                             | Chesapeake, VA                    | 23320                                         |                                                                                                    | PO Box 128, Camden, NC 27921                                                                                                                                      |  |
|      | Telephone:                                                                                                                                                  | 757-545-3600                      |                                               | Telephone:                                                                                         | 252-335-1888                                                                                                                                                      |  |
|      | Email:                                                                                                                                                      | bsmith@secva.n                    |                                               | Email:                                                                                             | sean@easterncarolinainc.com                                                                                                                                       |  |
|      | LEGAL RELATIONSHIP OF APPLICANT TO PROPERTY OWNER:<br>DOCUMENTATION OF PROPERTY OWNER GIVING CONSENT TO APPLICANT (Y/N/NA):<br>Project/Property Information |                                   |                                               |                                                                                                    |                                                                                                                                                                   |  |
| 8    | Project/Busi                                                                                                                                                | ness Name:                        | Southeastern Equi                             | pment Corp- Lot 3                                                                                  | 3 Camden Commercial Park                                                                                                                                          |  |
|      | Physical Stre                                                                                                                                               | et Address 200                    | 0 Eco Park Boulevard                          | d, South Mills, NC                                                                                 | 27976                                                                                                                                                             |  |
|      | General Loca                                                                                                                                                | ation Description                 | h: Lot 3 - Camden                             | Commerce Park                                                                                      |                                                                                                                                                                   |  |
|      | Parcel ID Nu                                                                                                                                                | mber(s): Not a                    | available                                     |                                                                                                    |                                                                                                                                                                   |  |
|      | Deed Book /                                                                                                                                                 | Page Number a                     | nd/or Plat Cabinet                            | / Slide Number:                                                                                    | DB403/PG151 - PB9/SL42-PC9/PG 42                                                                                                                                  |  |
|      | Total Acreag                                                                                                                                                | ge of Parcel: 10                  | 6.562 To                                      | otal area of land                                                                                  | disturbing activity                                                                                                                                               |  |
|      | Existing Land                                                                                                                                               | d Use of Propert                  | y Vacant                                      | ·                                                                                                  | osed Use Equipment Sales                                                                                                                                          |  |
|      | Existing Imp                                                                                                                                                | ervious Surface                   | 0                                             | Proposed Im                                                                                        | pervious Surface                                                                                                                                                  |  |
|      | Existing Tota                                                                                                                                               | al Floor area 0                   |                                               | Proposed To                                                                                        | otal Floor Area 10,000 SF                                                                                                                                         |  |
|      | Describe Wa                                                                                                                                                 | ater Availability/                | Approval (Existing,                           | Well, County)                                                                                      | County water                                                                                                                                                      |  |
|      | Perc Test (Y,                                                                                                                                               | N,NA): <u>N/A</u>                 | County App                                    | oroval Sewer Cor                                                                                   | nnection (Y,N,NA): Y                                                                                                                                              |  |
|      |                                                                                                                                                             | e Permit Require<br>I Site Design | ed? (Y,N,NA) <u>N</u>                         | If yes UDO                                                                                         | # and status                                                                                                                                                      |  |
|      |                                                                                                                                                             | mmercial Desigr                   | Meet Standards o                              | f UDO Article 5.1                                                                                  |                                                                                                                                                                   |  |
|      | Meeting                                                                                                                                                     | orhood Meeting                    | Held: 3/2/2021                                | Meeting L                                                                                          | ocation Camden Courthouse                                                                                                                                         |  |
|      |                                                                                                                                                             | ate of Planning B                 |                                               | Meeting L                                                                                          |                                                                                                                                                                   |  |