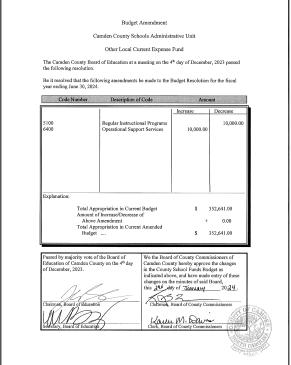

|        |
| 6,908.86                        | Total Refunds                                                             |                                                                          | ***                                             |        |
| Submitted                       | by Roc S. Code Lisa S. Anderson, Tax                                      | Administrator Camden Co                                                  | Date 12-18-23                                   |        |
| Approved [                      |                                                                           | en County Roard of Commi                                                 | Date 1-2-24                                     |        |

# E. School Budget Amendments





# F. Tax Collection Report

| Day                | Amount          | Amount         | NOVEMBER 2023 Name of Account    | Deposits           | Simplify - 23 | PSN - 6      |
|--------------------|-----------------|----------------|----------------------------------|--------------------|---------------|--------------|
|                    | \$              | \$             | s                                | \$                 | s             | s            |
| 1                  | 19,496.97       |                |                                  | 19,496.97          |               |              |
| 2                  | 87,155.24       |                |                                  | 87,155.24          |               |              |
|                    | 12,616.08       |