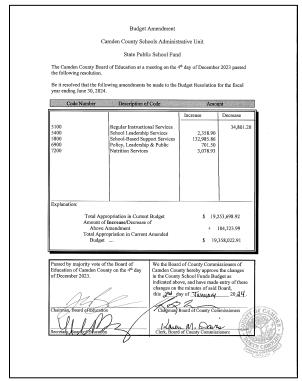

|        |
| 6,908.86                        | Total Refunds                                                             |                                                                          | ***                                             |        |
| Submitted                       | by Roc S. Code Lisa S. Anderson, Tax                                      | Administrator Camden Co                                                  | Date 12-18-23                                   |        |
| Approved [                      |                                                                           | en County Roard of Commi                                                 | Date 1-2-24                                     |        |

# E. School Budget Amendments





# F. Tax Collection Report

| Day                | Amount          | Amount         | NOVEMBER 2023 Name of Account    | Deposits           | Simplify - 23 | PSN - 6      |
|--------------------|-----------------|----------------|----------------------------------|--------------------|---------------|--------------|
|                    | \$              | \$             | s                                | \$                 | s             | s            |
| 1                  | 19,496.97       |                |                                  | 19,496.97          |               |              |
| 2                  | 87,155.24       |                |                                  | 87,155.24          |               |              |
|                    | 12,616.08       |