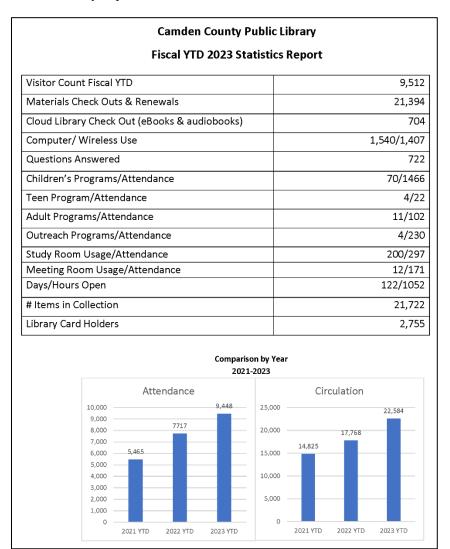

AUSS, REGISTER OF DEEDS
Camden, NC
Date Range From Wednesday, November 01, 2023 to Thursday, November 30, 2023 NC Children's Trust Fund NC Domestic Violence Fund \$180.00 State Revenue Stamp \$6,159.79 County Revenue Stamp \$6,411.21 Land Transfer Fee \$0.00 Floodolain Map Fund \$0.00 Supplemental Retirement \$74.97 ROD Automation Fund \$426.43 Dept Of Cultural Resources \$0.00 Vital Records Fund \$0.00 State General Fund \$0.00 State Treasurer Amount \$626.20 ROD General Fund \$3,660.80 Total Distribution For Period \$17,569.40 Cash Total \$3,510.00 Check Total \$258.00 Pay Account Total ACH Total \$13,262.00 Escrow Account Total \$0.00 \$0.00 Overpayment Total Total Deposit For Period \$17,569.40 Page 1 of 1 Report Generated at Thursday, November 30, 2023 4:35 PM

### B. Library Report



| <u>ITEM 11.</u>            | OTHER MATTERS                                          |                                            |
|----------------------------|--------------------------------------------------------|--------------------------------------------|
| None.                      |                                                        |                                            |
| <u>ITEM 12.</u>            | ADJOURN                                                |                                            |
| Motion to adj              | journ.                                                 |                                            |
| RESULT:<br>MOVER:<br>AYES: | PASSED [5-0] Tiffney White Ross Munro, Troy Leary, Ran | ndy Krainiak, Sissy Aydlett, Tiffney White |