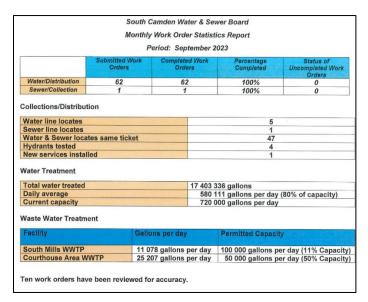

| June 30, 2026   |
| Steven Bradshaw        | June 30, 2026   |
| Wayne Roger Lambertson | June 30, 2026   |
| Marshall Lee Powell    | June 30, 2026   |

# Motion to approve the Board Appointments as presented.

RESULT: PASSED [5-0]
MOVER: Sissy Aydlett

AYES: Tiffney White, Ross Munro, Randy Krainiak, Troy Leary, Sissy Aydlett

## South Camden Water & Sewer District Board of Directors

Chair White recessed the Board of Commissioners and called to order the South Camden Water & Sewer District Board of Directors Meeting.

Public Comments - None

# Consideration of the Agenda

# Motion to approve the agenda as presented.

RESULT: PASSED [5-0]
MOVER: Troy Leary

AYES: Tiffney White, Ross Munro, Randy Krainiak, Troy Leary, Sissy Aydlett

## New Business

# A. Monthly Report – Erin Burke



| Month          | Monthly Total | Average Daily Use |
|----------------|---------------|-------------------|
| January 2023   | 14,795,679    | .477,280          |
| February 2023  | 12,740,740    | .455,026          |
| March 2023     | 14,196,970    | .457,967          |
| April 2023     | 15,392,856    | .513,095          |
| May 2023       | 16,904,868    | .545,318          |
| June 2023      | 16,369,481    | .545,649          |
| July 2023      | 17,157,000    | .553,452          |
| August 2023    | 19,923,228    | .642,685          |
| September 2023 | 17,403,336    | .580,111          |
| October 2023   |               |                   |
| November 2023  |               |                   |
| December 2023  |               |                   |
| Yearly Totals  |