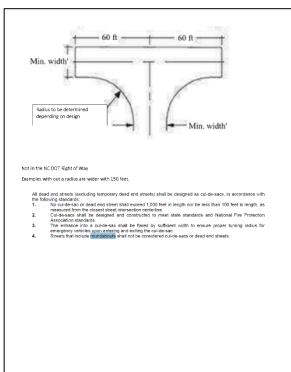

Response from Chief Kirk Jennings with the South Camden Fire Department in regard to the emergency turnaround:

We were able to take our largest truck down to Cape Fear Drive over the weekend. That type of turnaround will work on Yadkin Drive Phase 3. However, it needs to sit back about 20' farther away from the end of the road. The turnaround on Cape Fear Drive is kind of tight to make the turn staying on the pavement. We had to pull the truck right up to the edge of the concrete driveway to the house at the end of Cape Fear Drive just to get turned around and we definitely do not want to have to drive those trucks on the concrete driveway and take a risk of busting someone's driveway.

Another option that would work if there isn't enough room to move it back, would be to make it like a "T" so that we could turn in one side and then back across the end of Yadkin Drive into the other side to get turned around.

Chair White confirmed that the emergency turnaround space being approved is the hammerhead turnaround as requested by the South Camden Fire Department.

Commissioner Krainiak asked School Transportation Director Britton Overton is that particular turnaround is agreeable to him in regard to school bus access. Mr. Overton confirmed that the proposed turnaround is agreeable.