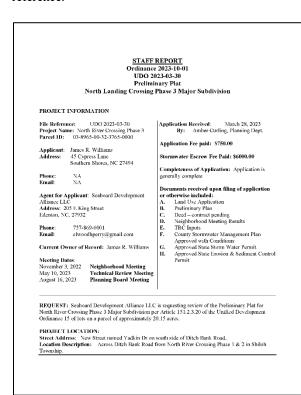

## B. North River Crossing Phase 3 Subdivision – Amber Curling

Seaboard Development Alliance LLC is requesting Preliminary Plan review for North River Crossing Phase 3 Major Subdivision. The proposed subdivision consists of 15 detached single family lots located on the south side of Ditch Bank Rd and across Ditch Bank Rd from the existing subdivision North River Crossing Phases 1 and 2. The two parcels consisting of 20.15-acres are located in the Shiloh township.

On August 16, 2023 the Planning Board recommended approval of North River Crossing Phase 3 Major Subdivision with a 4 to 1 vote.

At the October 2, 2023 Public Hearing the Board of Commissioners tabled the Preliminary Plan Application of North River Crossing Phase 3 Major Subdivision in order to give adequate time for staff, school and fire personnel to review the turnarounds.

Manager Burke added that at this time the applicant is not seeking water for fire suppression; only water to feed the homes, not unlike any other water service in that area of the county. The water at this time is not a staff concern.

The application in its entirety is on file for public review in the Planning Department and is herein incorporated by reference.

CAMA Future Land Use Maps has land designated as Moderate Density Residential.

#### 2035 Comprehensive Plan

Consistent ⊠ Inconsistent □

Comprehensive Plan Future Land Use Maps has area designated as Low Density Residential up to 1 dwelling per acre.

Consistent 
Inconsistent 
Property in North River Crossing Subdivision abuts Ditch Bank Rd which is existing and internal road will be dedicated to public.

### $\underline{FINDINGS} \ \underline{REGARDING} \ \underline{ADDITIONAL} \ \underline{REQUIREMENTS};$

- Will the proposed subdivision endanger the public health, safety or welfare?
   In stall's opinion, the application does not appear to endanger public health and safety.
   Will the proposed subdivision injure the value of adjaining or adunting property?
   In stall's opinion, the application does not appear to injure the value of adjoining or adunting

Staff supports the Planning Boards recommendation for approval of the Preliminary Plat North River Crossing Phase 3 Major Subdivision based on current right by zoning with the following recommendation list of items.

- The applicant must strictly abide by all requirements of the Unified Development Ordinance of Camdent County, North Carolina, and must also strictly comply with all other local, state, and federal ordinances, laws, rules and regulations as one or more ordinances, laws, rules and regulations may apply to this development.
- The applicant shall complete the development strictly in accordance with the approved Preliminary Plat and specifications submitted to the Planning Office of Carndon County, North Carolina, and contained in the file titled 1005 2023-03-30 and Ordnance 2023-10-01.
- 3. Construction Plans will include any NCDOT requirements.

- 4. Construction Plans will include street landscaping along Ditch Bank Road per Article 151.9.4.
- Construction Plans will include 2 parking spaces (1 ADA accessible) for the Cluster Mailbox Units with ADA accessibility and pedestrian access per Article 151.6.1.9. Cluster Mailboxes and parking will be located in Open Space.
- All lots shall be crowned to where the dwelling is located to an elevation at or above the 100-year Iloed as indicated in the Construction drawings listed as Building Pad Elevations. These elevations shall be verified by a Surveyor or Engineer licensed to do business in North Carolina prior to final inspection for the dwelling.
- All driveway installation with a required culvert shall be verified by a Surveyor or Engineer licensed to do business in North Carolina prior to final inspection for the dwelling.
   No land disturbing activities shall start until the County Planning Department receives approved DEAR Stormwater Permit and Lewison & Sediment Control Plans for the Development.
- Developer shall make reasonable efforts to obtain off site drainage/maintenance casements to the outfall.
- 10. Developer and or Home Owners Association shall provide Camden County certification by a licensed North Carolina Engineer of compliance with approved Drainage Plan for Canden Station Subdivision every five years starting from recording of Final Plat in the Canden County Registry of Deeds.
- Constructions drawings to reflect turning radius meeting Camden County School Requirements, NCDOT requirements and any other requirements.
- Construction drawings to reflect bus stop shelter as requested by the Chief Operations Officer of Camden County Schools.
- 14. Home Owners Restrictive Covenants shall include the following information
  - All requirements (to include Maintenance and allowable built upon area) listed under NCDENR Stormwater Permit.
  - b. Maintenance requirements of the outfall ditch leading.
  - The re-certification to the County of the approved drainage plan every five years from date of recording of Final Plat.
  - d. Maintenance of all open space, gardens and improvements throughout the subdivision listed in the approved County Stormwater Management Plan.
  - e. The impervious surface limitations listed in the approved County Stormwater Management Plan.
- 15. If any of the conditions affixed hereto or any part thereof shall be held invalid or void, then this approval in its entirety shall be void and have no effect.