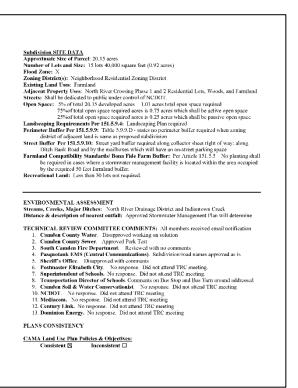

## B. North River Crossing Phase 3 Subdivision – Amber Curling

Seaboard Development Alliance LLC is requesting Preliminary Plan review for North River Crossing Phase 3 Major Subdivision. The proposed subdivision consists of 15 detached single family lots located on the south side of Ditch Bank Rd and across Ditch Bank Rd from the existing subdivision North River Crossing Phases 1 and 2. The two parcels consisting of 20.15-acres are located in the Shiloh township.

On August 16, 2023 the Planning Board recommended approval of North River Crossing Phase 3 Major Subdivision with a 4 to 1 vote.

At the October 2, 2023 Public Hearing the Board of Commissioners tabled the Preliminary Plan Application of North River Crossing Phase 3 Major Subdivision in order to give adequate time for staff, school and fire personnel to review the turnarounds.

Manager Burke added that at this time the applicant is not seeking water for fire suppression; only water to feed the homes, not unlike any other water service in that area of the county. The water at this time is not a staff concern.

The application in its entirety is on file for public review in the Planning Department and is herein incorporated by reference.

CAMA Future Land Use Maps has land designated as Moderate Density Residential.

#### 2035 Comprehensive Plan

Consistent ⊠ Inconsistent □

Comprehensive Plan Future Land Use Maps has area designated as Low Density Residential up to 1 dwelling per acre.

Consistent 
Inconsistent 
Property in North River Crossing Subdivision abuts Ditch Bank Rd which is existing and internal road will be dedicated to public.

### $\underline{FINDINGS} \ \underline{REGARDING} \ \underline{ADDITIONAL} \ \underline{REQUIREMENTS};$

- Will the proposed subdivision endanger the public health, safety or welfare?
   In stall's opinion, the application does not appear to endanger public health and safety.
   Will the proposed subdivision injure the value of adjaining or adunting property?
   In stall's opinion, the application does not appear to injure the value of adjoining or adunting

Staff supports the Planning Boards recommendation for approval of the Preliminary Plat North River Crossing Phase 3 Major Subdivision based on current right by zoning with the following recommendation list of items.

- The applicant must strictly abide by all requirements of the Unified Development Ordinance of Camdent County, North Carolina, and must also strictly comply with all other local, state, and federal ordinances, laws, rules and regulations as one or more ordinances, laws, rules and regulations may apply to this development.
- The applicant shall complete the development strictly in accordance with the approved Preliminary Plat and specifications submitted to the Planning Office of Carndon County, North Carolina, and contained in the file titled 1005 2023-03-30 and Ordnance 2023-10-01.
- 3. Construction Plans will include any NCDOT requirements.

- 4. Construction Plans will include street landscaping along Ditch Bank Road per Article 151.9.4.
- Construction Plans will include 2 parking spaces (1 ADA accessible) for the Cluster Mailbox Units with ADA accessibility and pedestrian access per Article 151.6.1.9. Cluster Mailboxes and parking will be located in Open Space.
- All lots shall be crowned to where the dwelling is located to an elevation at or above the 100-year Iloed as indicated in the Construction drawings listed as Building Pad Elevations. These elevations shall be verified by a Surveyor or Engineer licensed to do business in North Carolina prior to final inspection for the dwelling.
- All driveway installation with a required culvert shall be verified by a Surveyor or Engineer licensed to do business in North Carolina prior to final inspection for the dwelling.
   No land disturbing activities shall start until the County Planning Department receives approved DEAR Stormwater Permit and Lewison & Sediment Control Plans for the Development.
- Developer shall make reasonable efforts to obtain off site drainage/maintenance casements to the outfall.
- 10. Developer and or Home Owners Association shall provide Camden County certification by a licensed North Carolina Engineer of compliance with approved Drainage Plan for Canden Station Subdivision every five years starting from recording of Final Plat in the Canden County Registry of Deeds.
- Constructions drawings to reflect turning radius meeting Camden County School Requirements, NCDOT requirements and any other requirements.
- Construction drawings to reflect bus stop shelter as requested by the Chief Operations Officer of Camden County Schools.
- 14. Home Owners Restrictive Covenants shall include the following information
  - All requirements (to include Maintenance and allowable built upon area) listed under NCDENR Stormwater Permit.
  - b. Maintenance requirements of the outfall ditch leading.
  - The re-certification to the County of the approved drainage plan every five years from date of recording of Final Plat.
  - d. Maintenance of all open space, gardens and improvements throughout the subdivision listed in the approved County Stormwater Management Plan.
  - e. The impervious surface limitations listed in the approved County Stormwater Management Plan.
- 15. If any of the conditions affixed hereto or any part thereof shall be held invalid or void, then this approval in its entirety shall be void and have no effect.