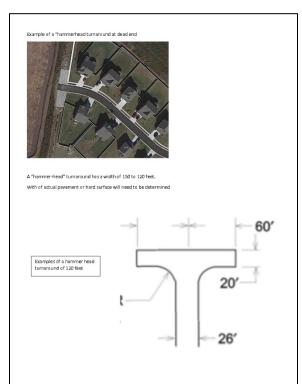

Response from Chief Kirk Jennings with the South Camden Fire Department in regard to the emergency turnaround:

We were able to take our largest truck down to Cape Fear Drive over the weekend. That type of turnaround will work on Yadkin Drive Phase 3. However, it needs to sit back about 20' farther away from the end of the road. The turnaround on Cape Fear Drive is kind of tight to make the turn staying on the pavement. We had to pull the truck right up to the edge of the concrete driveway to the house at the end of Cape Fear Drive just to get turned around and we definitely do not want to have to drive those trucks on the concrete driveway and take a risk of busting someone's driveway.

Another option that would work if there isn't enough room to move it back, would be to make it like a "T" so that we could turn in one side and then back across the end of Yadkin Drive into the other side to get turned around.

Chair White confirmed that the emergency turnaround space being approved is the hammerhead turnaround as requested by the South Camden Fire Department.

Commissioner Krainiak asked School Transportation Director Britton Overton is that particular turnaround is agreeable to him in regard to school bus access. Mr. Overton confirmed that the proposed turnaround is agreeable.