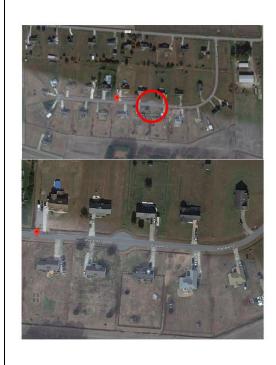

## B. North River Crossing Phase 3 Subdivision – Amber Curling

Seaboard Development Alliance LLC is requesting Preliminary Plan review for North River Crossing Phase 3 Major Subdivision. The proposed subdivision consists of 15 detached single family lots located on the south side of Ditch Bank Rd and across Ditch Bank Rd from the existing subdivision North River Crossing Phases 1 and 2. The two parcels consisting of 20.15-acres are located in the Shiloh township.

On August 16, 2023 the Planning Board recommended approval of North River Crossing Phase 3 Major Subdivision with a 4 to 1 vote.

At the October 2, 2023 Public Hearing the Board of Commissioners tabled the Preliminary Plan Application of North River Crossing Phase 3 Major Subdivision in order to give adequate time for staff, school and fire personnel to review the turnarounds.