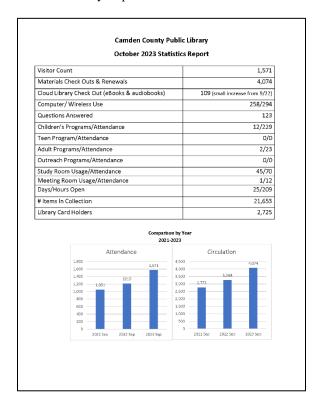

| \$611.80    |  |  |  |  |  |  |  |  |  |
| Check Total                                                                | \$4,626.60  |  |  |  |  |  |  |  |  |  |
| Pay Account Total                                                          | \$481.00    |  |  |  |  |  |  |  |  |  |
| ACH Total                                                                  | \$13,051.00 |  |  |  |  |  |  |  |  |  |
| Escrow Account Total                                                       | \$0.00      |  |  |  |  |  |  |  |  |  |
| Overpayment Total                                                          | \$0.00      |  |  |  |  |  |  |  |  |  |
| Total Deposit For Period                                                   | \$18,770.40 |  |  |  |  |  |  |  |  |  |

# B. Library Report



# C. New High School Project Status Report







# ITEM 12. OTHER MATTERS

None.

# ITEM 13. ADJOURN

There being no further matters for discussion Chair White adjourned the meeting at 8:01 PM.