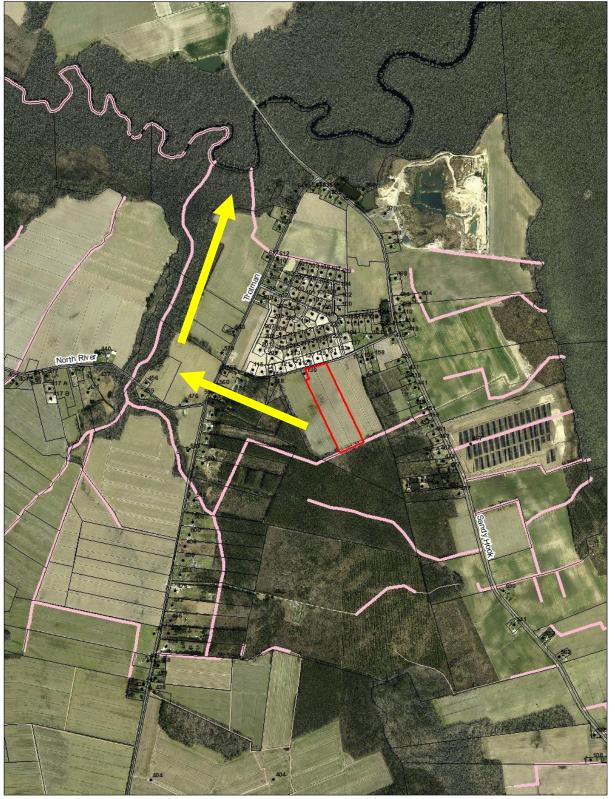

#### PROJECT LOCATION:

**Street Address**: New Street named Yadkin Dr on south side of Ditch Bank Road,

**Location Description:** Across Ditch Bank Road from North River Crossing Phase 1 & 2 in Shiloh

Township.

#### Drainage will be addressed with the Stormwater Management Plan

It appears the property drains to the south then west across Trotman Road to Indiantown Creek

#### Water located on Ditch Bank Road. Sewer is not available

Surrounding uses - North River Crossing Subdivision, Farm fields and Woods Phase 1 & 2 of North **River Crossing** Subdivision Residential Homes Farm Fields

#### **PROJECT LOCATION:**

Street Address: New Street named Yadkin Dr on south side of Ditch Bank Road,

**Location Description:** Across Ditch Bank Road from North River Crossing Phase 1 & 2 in

Shiloh Township.

## Water located on Ditch Bank Road. Sewer is not available