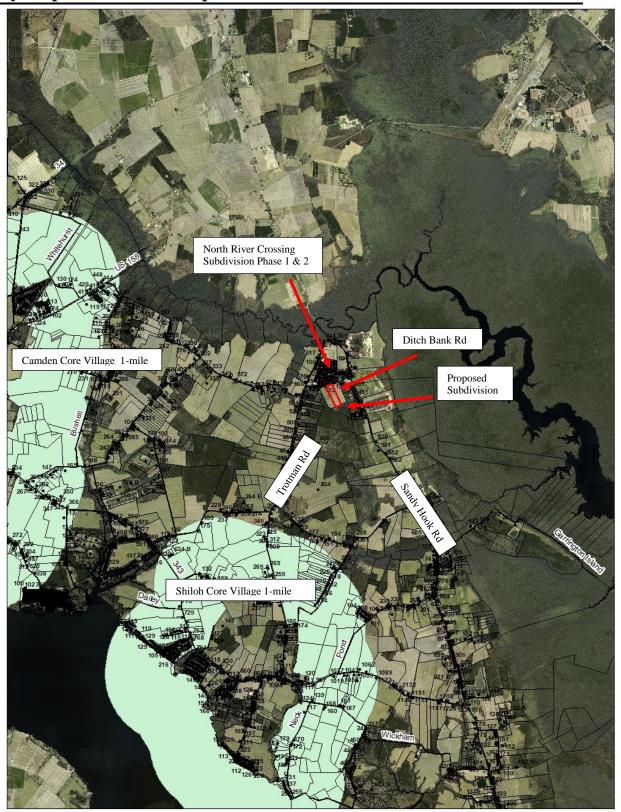

#### **Summary:**

Seaboard Development Alliance LLC is requesting Preliminary Plan review for North River Crossing Phase 3 Major Subdivision. The proposed subdivision consists of 15 detached single-family lots located on the south side of Ditch Bank Rd and across Ditch Bank Rd from the existing subdivision North River Crossing Phases 1 and 2. The two parcels consisting of 20.15-acres are located in the Shiloh township.

#### PROJECT LOCATION:

**Street Address**: New Street named Yadkin Dr on south side of Ditch Bank Road,

**Location Description:** Across Ditch Bank Road from North River Crossing Phase 1 & 2 in Shiloh

Township.

#### **PROJECT LOCATION:**

Street Address: New Street named Yadkin Dr on south side of Ditch Bank Road,

**Location Description:** Across Ditch Bank Road from North River Crossing Phase 1 & 2 in

Shiloh Township.