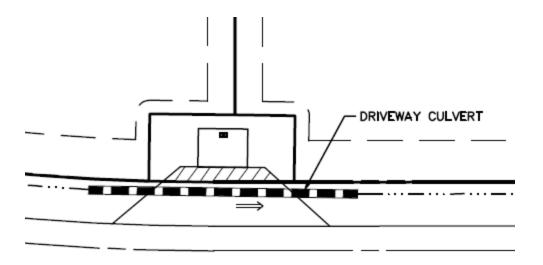

# GENERAL PIPE INSTALLATION NOTES 1. ALL EXCAVATIONS SHALL COMPLY WITH THE TERMS AND CONDITIONS OF THE CONSTRUCTION STANDARDS FOR EXCAVATIONS IN OSHA "SAFETY AND

- HEALTH REGULATIONS FOR CONSTRUCTION", CHAPTER XV11 OF TITLE 29, CFR, PART 1926, THE CONTRACTOR SHALL HAVE A COMPETENT PERSON ON THE JOB AT ALL TIMES AND SHALL EMPLOY A PROFESSIONAL ENGINEER TO ACT UPON ALL PERTINENT MATTERS OF THE WORK.

  2. DO NOT OPERATE HEAVY EQUIPMENT OVER ANY PIPE CULVERT UNTIL THE PIPE CULVERT HAS BEEN PROPERLY BACKFILLED AND COVERED WITH AT LEAST
- 3 FEET OF APPROVED MATERIAL 3. THE PIPE CULVERT INSTALLATION SHALL BE INSTALLED IN ACCORDANCE WITH NCDOT TYPICAL STANDARD DETAIL 300.01.
- I.D. = THE MAXIMUM HORIZONTAL INSIDE DIAMETER DIMENSION. O.D.= THE MAXIMUM HORIZONTAL OUTSIDE DIAMETER DIMENSION.
- H = THE FILL HEIGHT MEASURED VERTICALLY AT ANY POINT ALONG THE PIPE FROM THE TOP OF THE PIPE TO THE TOP OF THE EMBANKMENT AT THAT POINT. MINIMUM FILL HEIGHT (H) FOR SIDE DRAIN PIPES (NOT BELOW PAVEMENT STRUCTURES) SHALL BE 1', OR AS SPECIFIED BY THE PIPE MANUFACTURER, WHICHEVER IS GREATER.
- 4. PIPES TO BE INSTALLED BELOW PAVEMENT STRUCTURES SHALL HAVE THE FOLLOWING MINIMUM FILL HEIGHT (H) AS MEASURED FROM THE TOP OF PIPE TO THE BOTTOM OF THE PAVEMENT STRUCTURE. 12" - 60" FLEXIBLE HDPE PIPE. H = 2' MINIMUM
  - CLASS II & CLASS III RIGID RCP PIPE, H = 2' MINIMUM
- SEE NCDOT STANDARD 300.01 FOR MAXIMUM AND MINIMUM FILL HEIGHT REQUIREMENTS FOR OTHER TYPES OF FLEXIBLE AND RIGID PIPE.