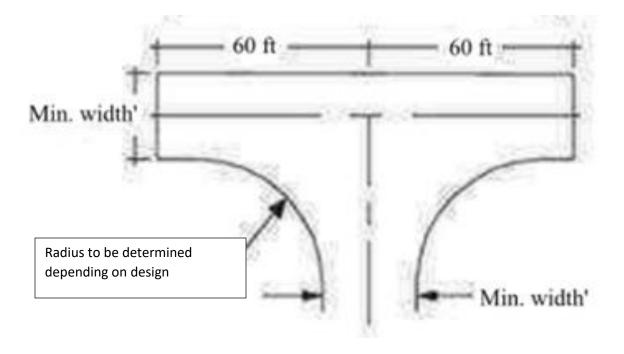

#### Zoom in to Proposed Gravel Turnaround

Example of a "hammerhead turnaround at dead end

A "hammer-head" turnaround has a width of 150 to 120 feet.

With of actual pavement or hard surface will need to be determined

Not in the NC DOT Right of Way

Examples with out a radius are wider with 150 feet.

All dead end streets (excluding temporary dead end streets) shall be designed as cul-de-sacs, in accordance with the following standards:

- 1. No cul-de-sac or dead end street shall exceed 1,000 feet in length nor be less than 100 feet in length, as measured from the closest street intersection centerline.
- 2. Cul-de-sacs shall be designed and constructed to meet state standards and National Fire Protection Association standards.
- 3. The entrance into a cul-de-sac shall be flared by sufficient width to ensure proper turning radius for emergency vehicles upon entering and exiting the cul-de-sac.
- 4. Streets that include roundabouts shall not be considered cul-de-sacs or dead end streets.