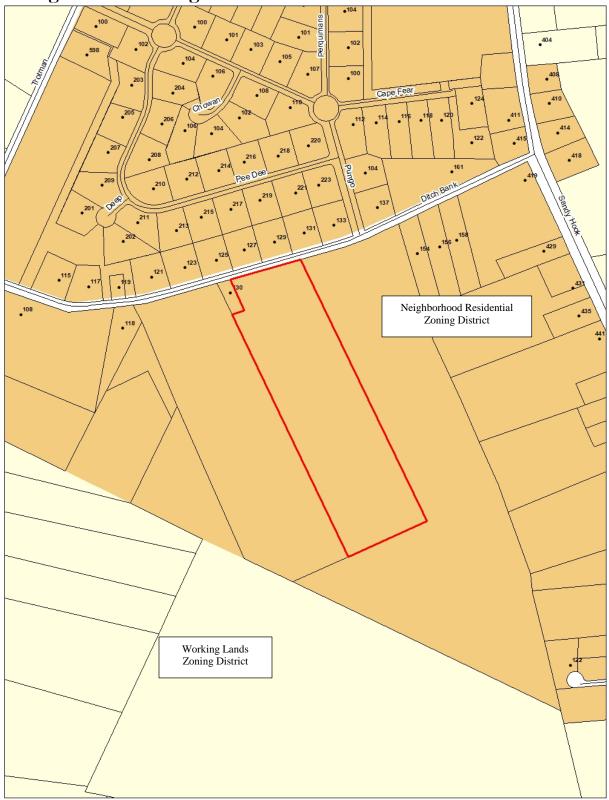

#### **Summary:**

Seaboard Development Alliance LLC is requesting Preliminary Plan review for North River Crossing Phase 3 Major Subdivision. The proposed subdivision consists of 15 detached single-family lots located on the south side of Ditch Bank Rd and across Ditch Bank Rd from the existing subdivision North River Crossing Phases 1 and 2. The two parcels consisting of 20.15-acres are located in the Shiloh township.

#### PROJECT LOCATION:

**Street Address**: New Street named Yadkin Dr on south side of Ditch Bank Road,

**Location Description:** Across Ditch Bank Road from North River Crossing Phase 1 & 2 in Shiloh

Township.

# **Zoning District is Neighborhood Residential:**

#### Water located on Ditch Bank Road. Sewer is not available

Surrounding uses - North River Crossing Subdivision, Farm fields and Woods Phase 1 & 2 of North **River Crossing** Subdivision Residential Homes Farm Fields