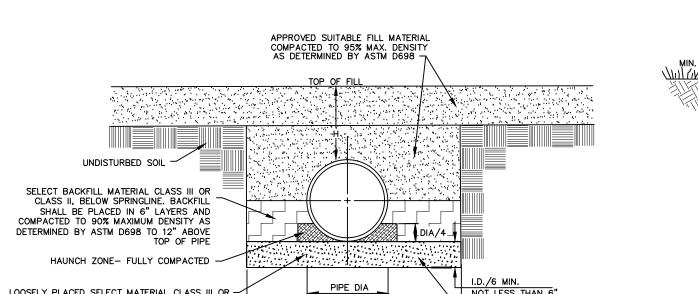

# STANDARD RIGID PIPE INSTALLATION DETAIL

O.D. + 3'

NORMAL EARTH FOUNDATION NOT TO SCALE NCDOT STD 300.01

APPROVED SUITABLE FILL MATERIAL COMPACTED TO 95% MAX. DENSITY AS DETERMINED BY ASTM D698 UNDISTURBED SOIL -SELECT BACKFILL MATERIAL CLASS III OR CLASS II, TYPE 1 ABOVE & BELOW SPRINGLINE BACKFILL SHALL BE PLACED IN 6" LAYERS AND COMPACTED TO 90% MAXIMUM DENSITY (ALL PROPOSED H.D.P.E. PIPING SHALL BE DOUBLE WALL, ADS N-12 TYPE OR AS DETERMINED BY ASTM D698 TO 12" ABOVE TOP OF PIPE APPROVED EQUAL) SOCKED WHERE NOTED PIPE DIA LOOSELY PLACED SELECT MATERIAL CLASS III OR CLASS II, TYPE 1 FOR PIPE BEDDING, LEAVE SECTION DIRECTLY BENEATH PIPE UNCOMPACTED NOT LESS THAN 6" COMPACT AFTER PIPE IS AS PIPE SEATING AND BACKFILL WILL ACCOMPLISH
COMPACTION. PLACED & PRIOR TO PLACEMENT OF FILL 0.D. + 3'

### STANDARD FLEXIBLE PIPE INSTALLATION DETAIL

NOT TO SCALE

LOOSELY PLACED SELECT MATERIAL CLASS III OR CLASS II, TYPE 1 FOR PIPE BEDDING, LEAVE

SECTION DIRECTLY BENEATH PIPE UNCOMPACTED AS PIPE SEATING AND BACKFILL WILL ACCOMPLISH

NORMAL EARTH FOUNDATION

NCDOT STD 300.01

NOT LESS THAN 6"

-COMPACT AFTER PIPE IS

# GENERAL PIPE INSTALLATION NOTES 1. ALL EXCAVATIONS SHALL COMPLY WITH THE TERMS AND CONDITIONS OF THE CONSTRUCTION STANDARDS FOR EXCAVATIONS IN OSHA "SAFETY AND

- HEALTH REGULATIONS FOR CONSTRUCTION", CHAPTER XV11 OF TITLE 29, CFR, PART 1926, THE CONTRACTOR SHALL HAVE A COMPETENT PERSON ON THE JOB AT ALL TIMES AND SHALL EMPLOY A PROFESSIONAL ENGINEER TO ACT UPON ALL PERTINENT MATTERS OF THE WORK.

  2. DO NOT OPERATE HEAVY EQUIPMENT OVER ANY PIPE CULVERT UNTIL THE PIPE CULVERT HAS BEEN PROPERLY BACKFILLED AND COVERED WITH AT LEAST
- 3 FEET OF APPROVED MATERIAL 3. THE PIPE CULVERT INSTALLATION SHALL BE INSTALLED IN ACCORDANCE WITH NCDOT TYPICAL STANDARD DETAIL 300.01.
- I.D. = THE MAXIMUM HORIZONTAL INSIDE DIAMETER DIMENSION. O.D.= THE MAXIMUM HORIZONTAL OUTSIDE DIAMETER DIMENSION.
- H = THE FILL HEIGHT MEASURED VERTICALLY AT ANY POINT ALONG THE PIPE FROM THE TOP OF THE PIPE TO THE TOP OF THE EMBANKMENT AT THAT POINT. MINIMUM FILL HEIGHT (H) FOR SIDE DRAIN PIPES (NOT BELOW PAVEMENT STRUCTURES) SHALL BE 1', OR AS SPECIFIED BY THE PIPE MANUFACTURER, WHICHEVER IS GREATER.
- 4. PIPES TO BE INSTALLED BELOW PAVEMENT STRUCTURES SHALL HAVE THE FOLLOWING MINIMUM FILL HEIGHT (H) AS MEASURED FROM THE TOP OF PIPE TO THE BOTTOM OF THE PAVEMENT STRUCTURE. 12" - 60" FLEXIBLE HDPE PIPE. H = 2' MINIMUM
  - CLASS II & CLASS III RIGID RCP PIPE, H = 2' MINIMUM
- SEE NCDOT STANDARD 300.01 FOR MAXIMUM AND MINIMUM FILL HEIGHT REQUIREMENTS FOR OTHER TYPES OF FLEXIBLE AND RIGID PIPE.