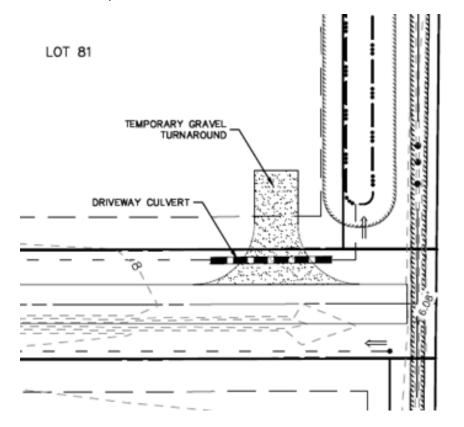

#### Zoom in to Proposed Gravel Turnaround

Example of a "hammerhead turnaround at dead end

A "hammer-head" turnaround has a width of 150 to 120 feet.

With of actual pavement or hard surface will need to be determined

Not in the NC DOT Right of Way

Examples with out a radius are wider with 150 feet.

All dead end streets (excluding temporary dead end streets) shall be designed as cul-de-sacs, in accordance with the following standards:

- 1. No cul-de-sac or dead end street shall exceed 1,000 feet in length nor be less than 100 feet in length, as measured from the closest street intersection centerline.
- 2. Cul-de-sacs shall be designed and constructed to meet state standards and National Fire Protection Association standards.
- 3. The entrance into a cul-de-sac shall be flared by sufficient width to ensure proper turning radius for emergency vehicles upon entering and exiting the cul-de-sac.
- 4. Streets that include roundabouts shall not be considered cul-de-sacs or dead end streets.