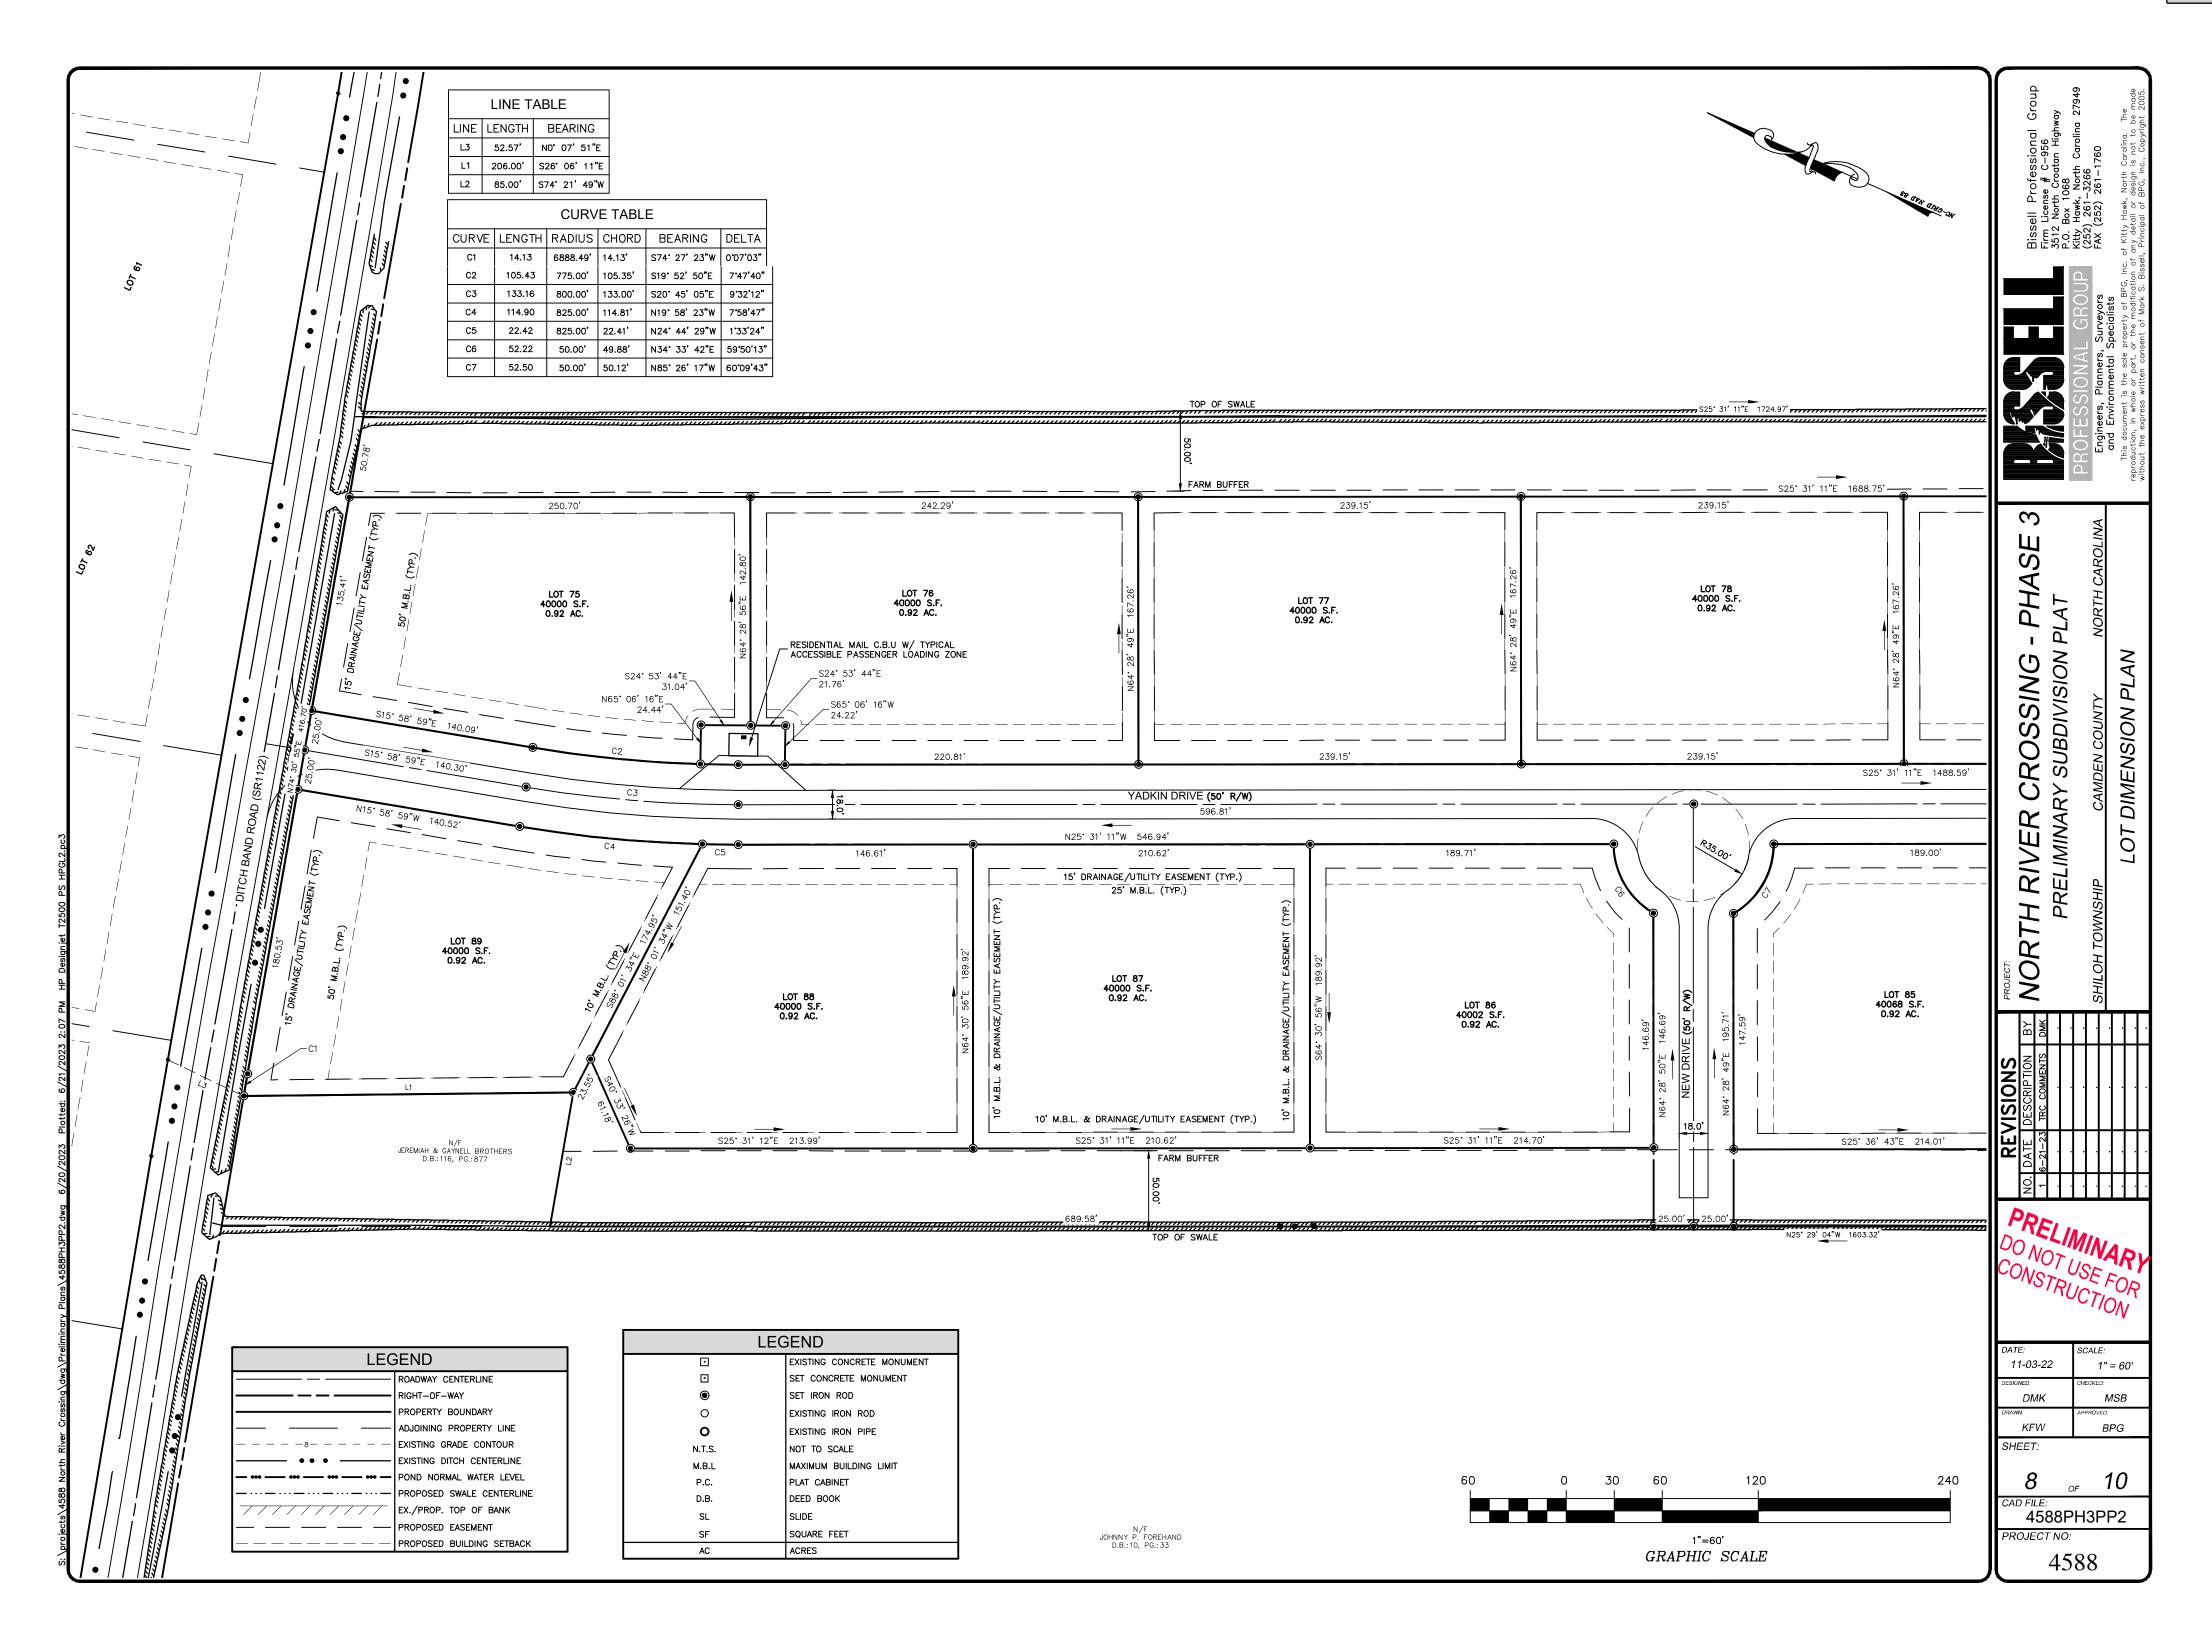

#### ITEM 5. Public Hearings

A. North River Crossing Phase 3 Subdivision - Amber Curling

#### Public Hearings

Item Number: 5.A

Meeting Date: October 02, 2023

Submitted By: Amber Curling,

Planning & Zoning

Prepared by: Karen Davis

Item Title North River Crossing Phase 3 Subdivision - Amber Curling

**REQUEST:** Seaboard Development Alliance LLC is requesting review of the Preliminary Plat for North River Crossing Phase 3 Major Subdivision per Article 151.2.3.20 of the Unified Development Ordinance 15 of lots on a parcel of approximately 20.15 acres.

#### **Subdivision SITE DATA**

**Approximate Size of Parcel**: 20.15 acres

**Number of Lots and Size:** 15 lots 40,000 square feet (0.92 acres)

Flood Zone: X

**Zoning District(s):** Neighborhood Residential Zoning District

# Sheet I Sheet Title

**COVER SHEET DEVELOPMENT OVERVIEW** STORMWATER, GRADING & DRAINAGE PLAN STORMWATER, GRADING & DRAINAGE PLAN STORMWATER, GRADING & DRAINAGE PLAN WATER MAIN EXTENSION & SERVICE PLAN LANDSCAPING, BUFFERING & SIGNAGE PLAN LOT DIMENSIONS PLAN LOT DIMENSIONS PLAN TYPICAL CONSTRUCTION DETAILS