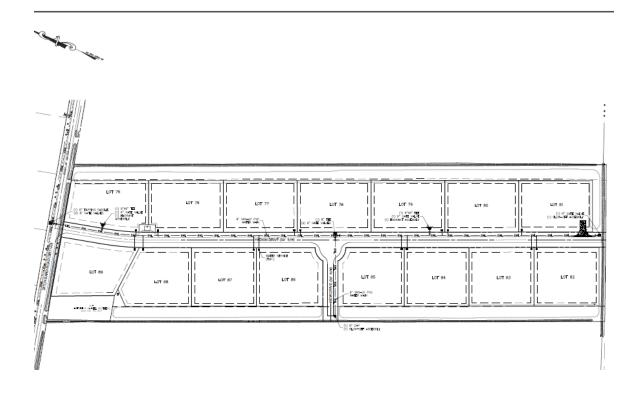

#### **Summary:**

Seaboard Development Alliance LLC is requesting Preliminary Plan review for North River Crossing Phase 3 Major Subdivision. The proposed subdivision consists of 15 detached single-family lots located on the south side of Ditch Bank Rd and across Ditch Bank Rd from the existing subdivision North River Crossing Phases 1 and 2. The two parcels consisting of 20.15-acres are located in the Shiloh township.

**REQUEST:** Seaboard Development Alliance LLC is requesting review of the Preliminary Plat for North River Crossing Phase 3 Major Subdivision per Article 151.2.3.20 of the Unified Development Ordinance 15 of lots on a parcel of approximately 20.15 acres.

#### **Subdivision SITE DATA**

**Approximate Size of Parcel**: 20.15 acres

**Number of Lots and Size:** 15 lots 40,000 square feet (0.92 acres)

Flood Zone: X

**Zoning District(s):** Neighborhood Residential Zoning District

**Control Permit** 

**REQUEST:** Seaboard Development Alliance LLC is requesting review of the Preliminary Plat for North River Crossing Phase 3 Major Subdivision per Article 151.2.3.20 of the Unified Development Ordinance 15 of lots on a parcel of approximately 20.15 acres.