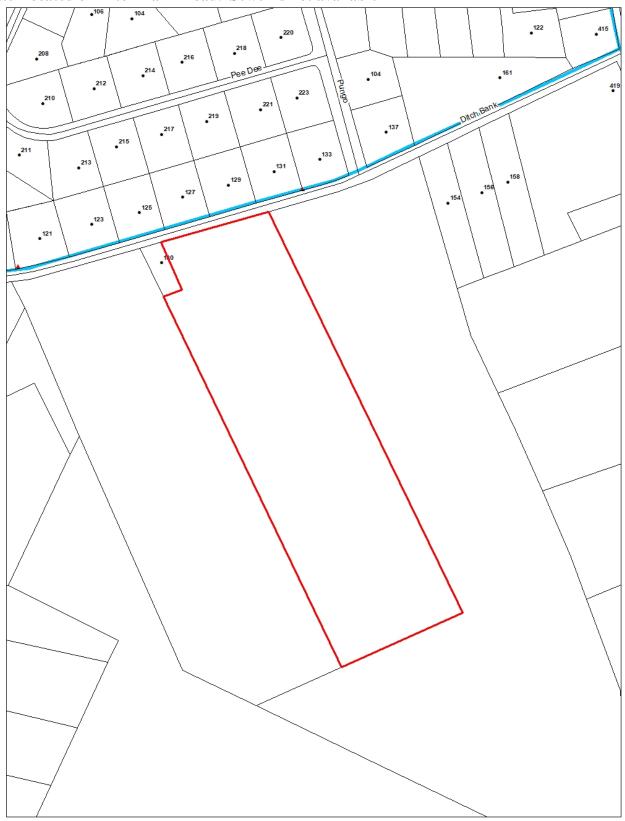

#### **Summary:**

Seaboard Development Alliance LLC is requesting Preliminary Plan review for North River Crossing Phase 3 Major Subdivision. The proposed subdivision consists of 15 detached single-family lots located on the south side of Ditch Bank Rd and across Ditch Bank Rd from the existing subdivision North River Crossing Phases 1 and 2. The two parcels consisting of 20.15-acres are located in the Shiloh township.

**REQUEST:** Seaboard Development Alliance LLC is requesting review of the Preliminary Plat for North River Crossing Phase 3 Major Subdivision per Article 151.2.3.20 of the Unified Development Ordinance 15 of lots on a parcel of approximately 20.15 acres.

#### **Subdivision SITE DATA**

**Approximate Size of Parcel**: 20.15 acres

**Number of Lots and Size:** 15 lots 40,000 square feet (0.92 acres)

Flood Zone: X

**Zoning District(s):** Neighborhood Residential Zoning District

**Control Permit** 

**REQUEST:** Seaboard Development Alliance LLC is requesting review of the Preliminary Plat for North River Crossing Phase 3 Major Subdivision per Article 151.2.3.20 of the Unified Development Ordinance 15 of lots on a parcel of approximately 20.15 acres.