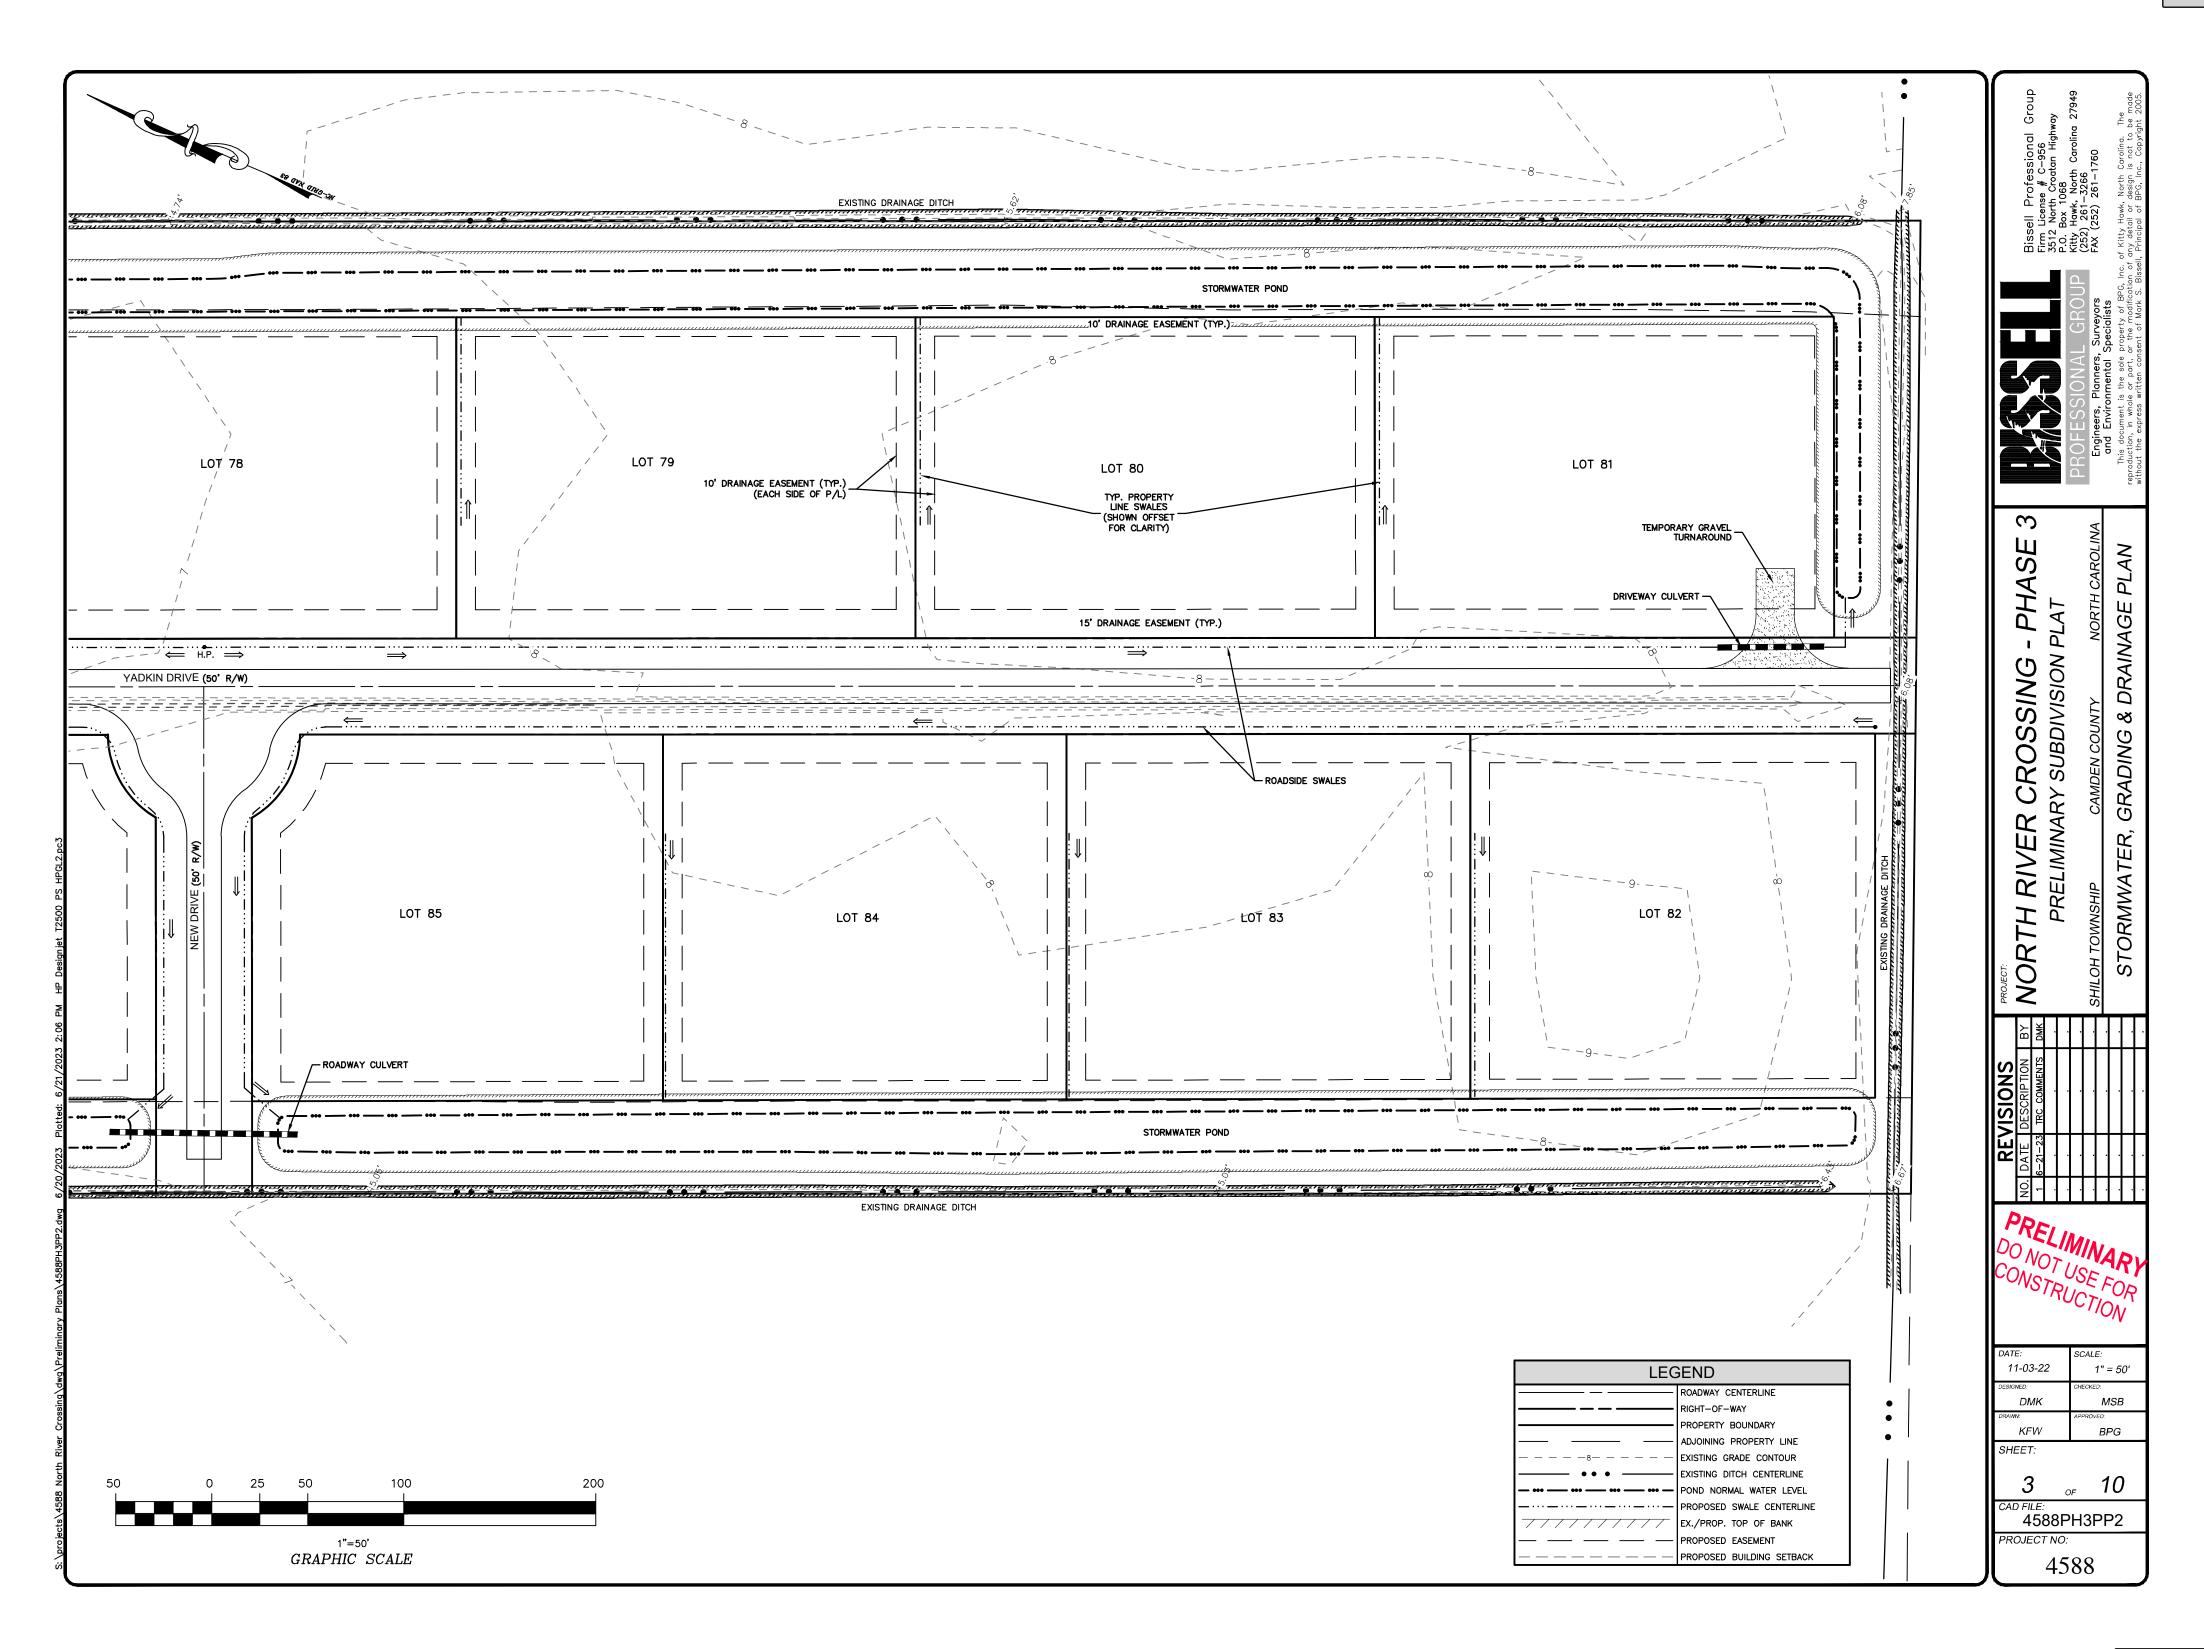

# Sheet I Sheet Title

**COVER SHEET DEVELOPMENT OVERVIEW** STORMWATER, GRADING & DRAINAGE PLAN STORMWATER, GRADING & DRAINAGE PLAN STORMWATER, GRADING & DRAINAGE PLAN WATER MAIN EXTENSION & SERVICE PLAN LANDSCAPING, BUFFERING & SIGNAGE PLAN LOT DIMENSIONS PLAN LOT DIMENSIONS PLAN TYPICAL CONSTRUCTION DETAILS

6. DRAINAGE/UTILITY EASEMENTS: FRONT: SIDE/REAR

FRONT:

NON-EXCLUSIVE DRAINAGE EASEMENT HEREBY DEDICATED ACROSS ALL OPEN SPACE FOR THE OPERATION AND MAINTENANCE OF THE STORMWATER MANAGEMENT

8. THIS PROPERTY DOES NOT CONTAIN 404 JURISDICTIONAL WETLANDS.

9. THE DEVELOPER IS REQUIRED TO INSTALL ALL WATERLINES & RELATED IMPROVEMENTS.

THE DEVELOPER WILL MAINTAIN THE STORMWATER MANAGEMENT FACILITIES UNTIL THE