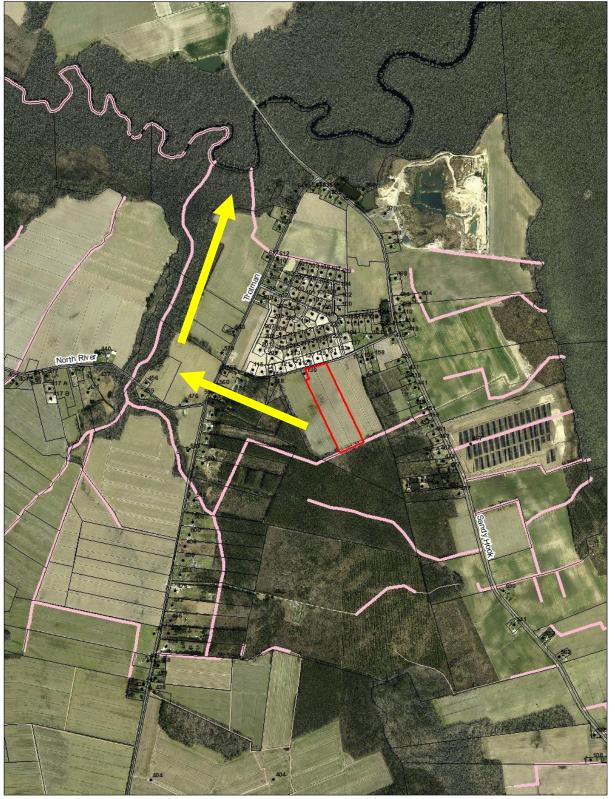

#### PROJECT LOCATION:

**Street Address**: New Street named Yadkin Dr on south side of Ditch Bank Road,

**Location Description:** Across Ditch Bank Road from North River Crossing Phase 1 & 2 in Shiloh

Township.

#### Drainage will be addressed with the Stormwater Management Plan

It appears the property drains to the south then west across Trotman Road to Indiantown Creek

#### Water located on Ditch Bank Road. Sewer is not available

Surrounding uses - North River Crossing Subdivision, Farm fields and Woods Phase 1 & 2 of North **River Crossing** Subdivision Residential Homes Farm Fields