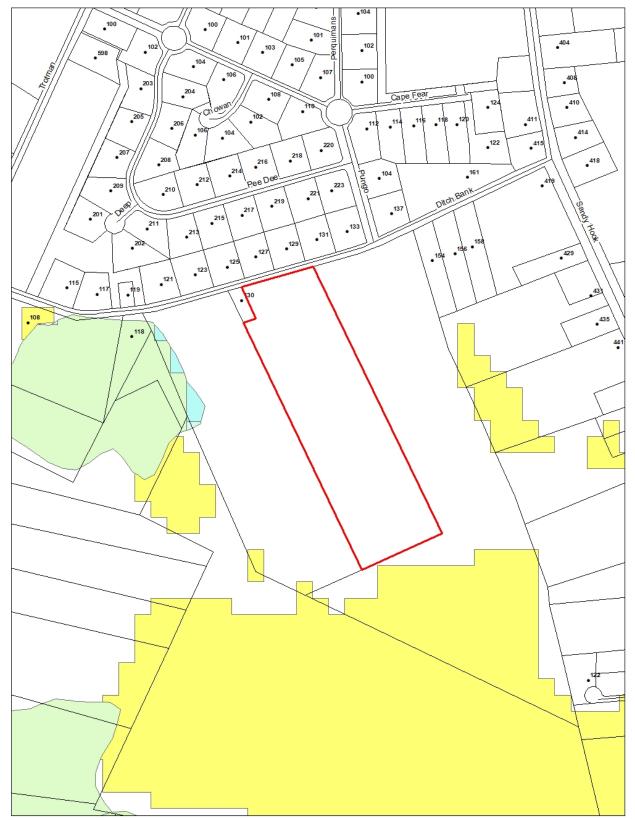

#### Not located in Watershed or Wetlands. Located in Flood Zone X

#### **ENVIRONMENTAL ASSESSMENT**

Streams, Creeks, Major Ditches: North River Drainage District and Indiantown Creek

Distance & description of nearest outfall: Approved Stormwater Management Plan will determine

## Not located in Watershed or Wetlands. Located in Flood Zone X