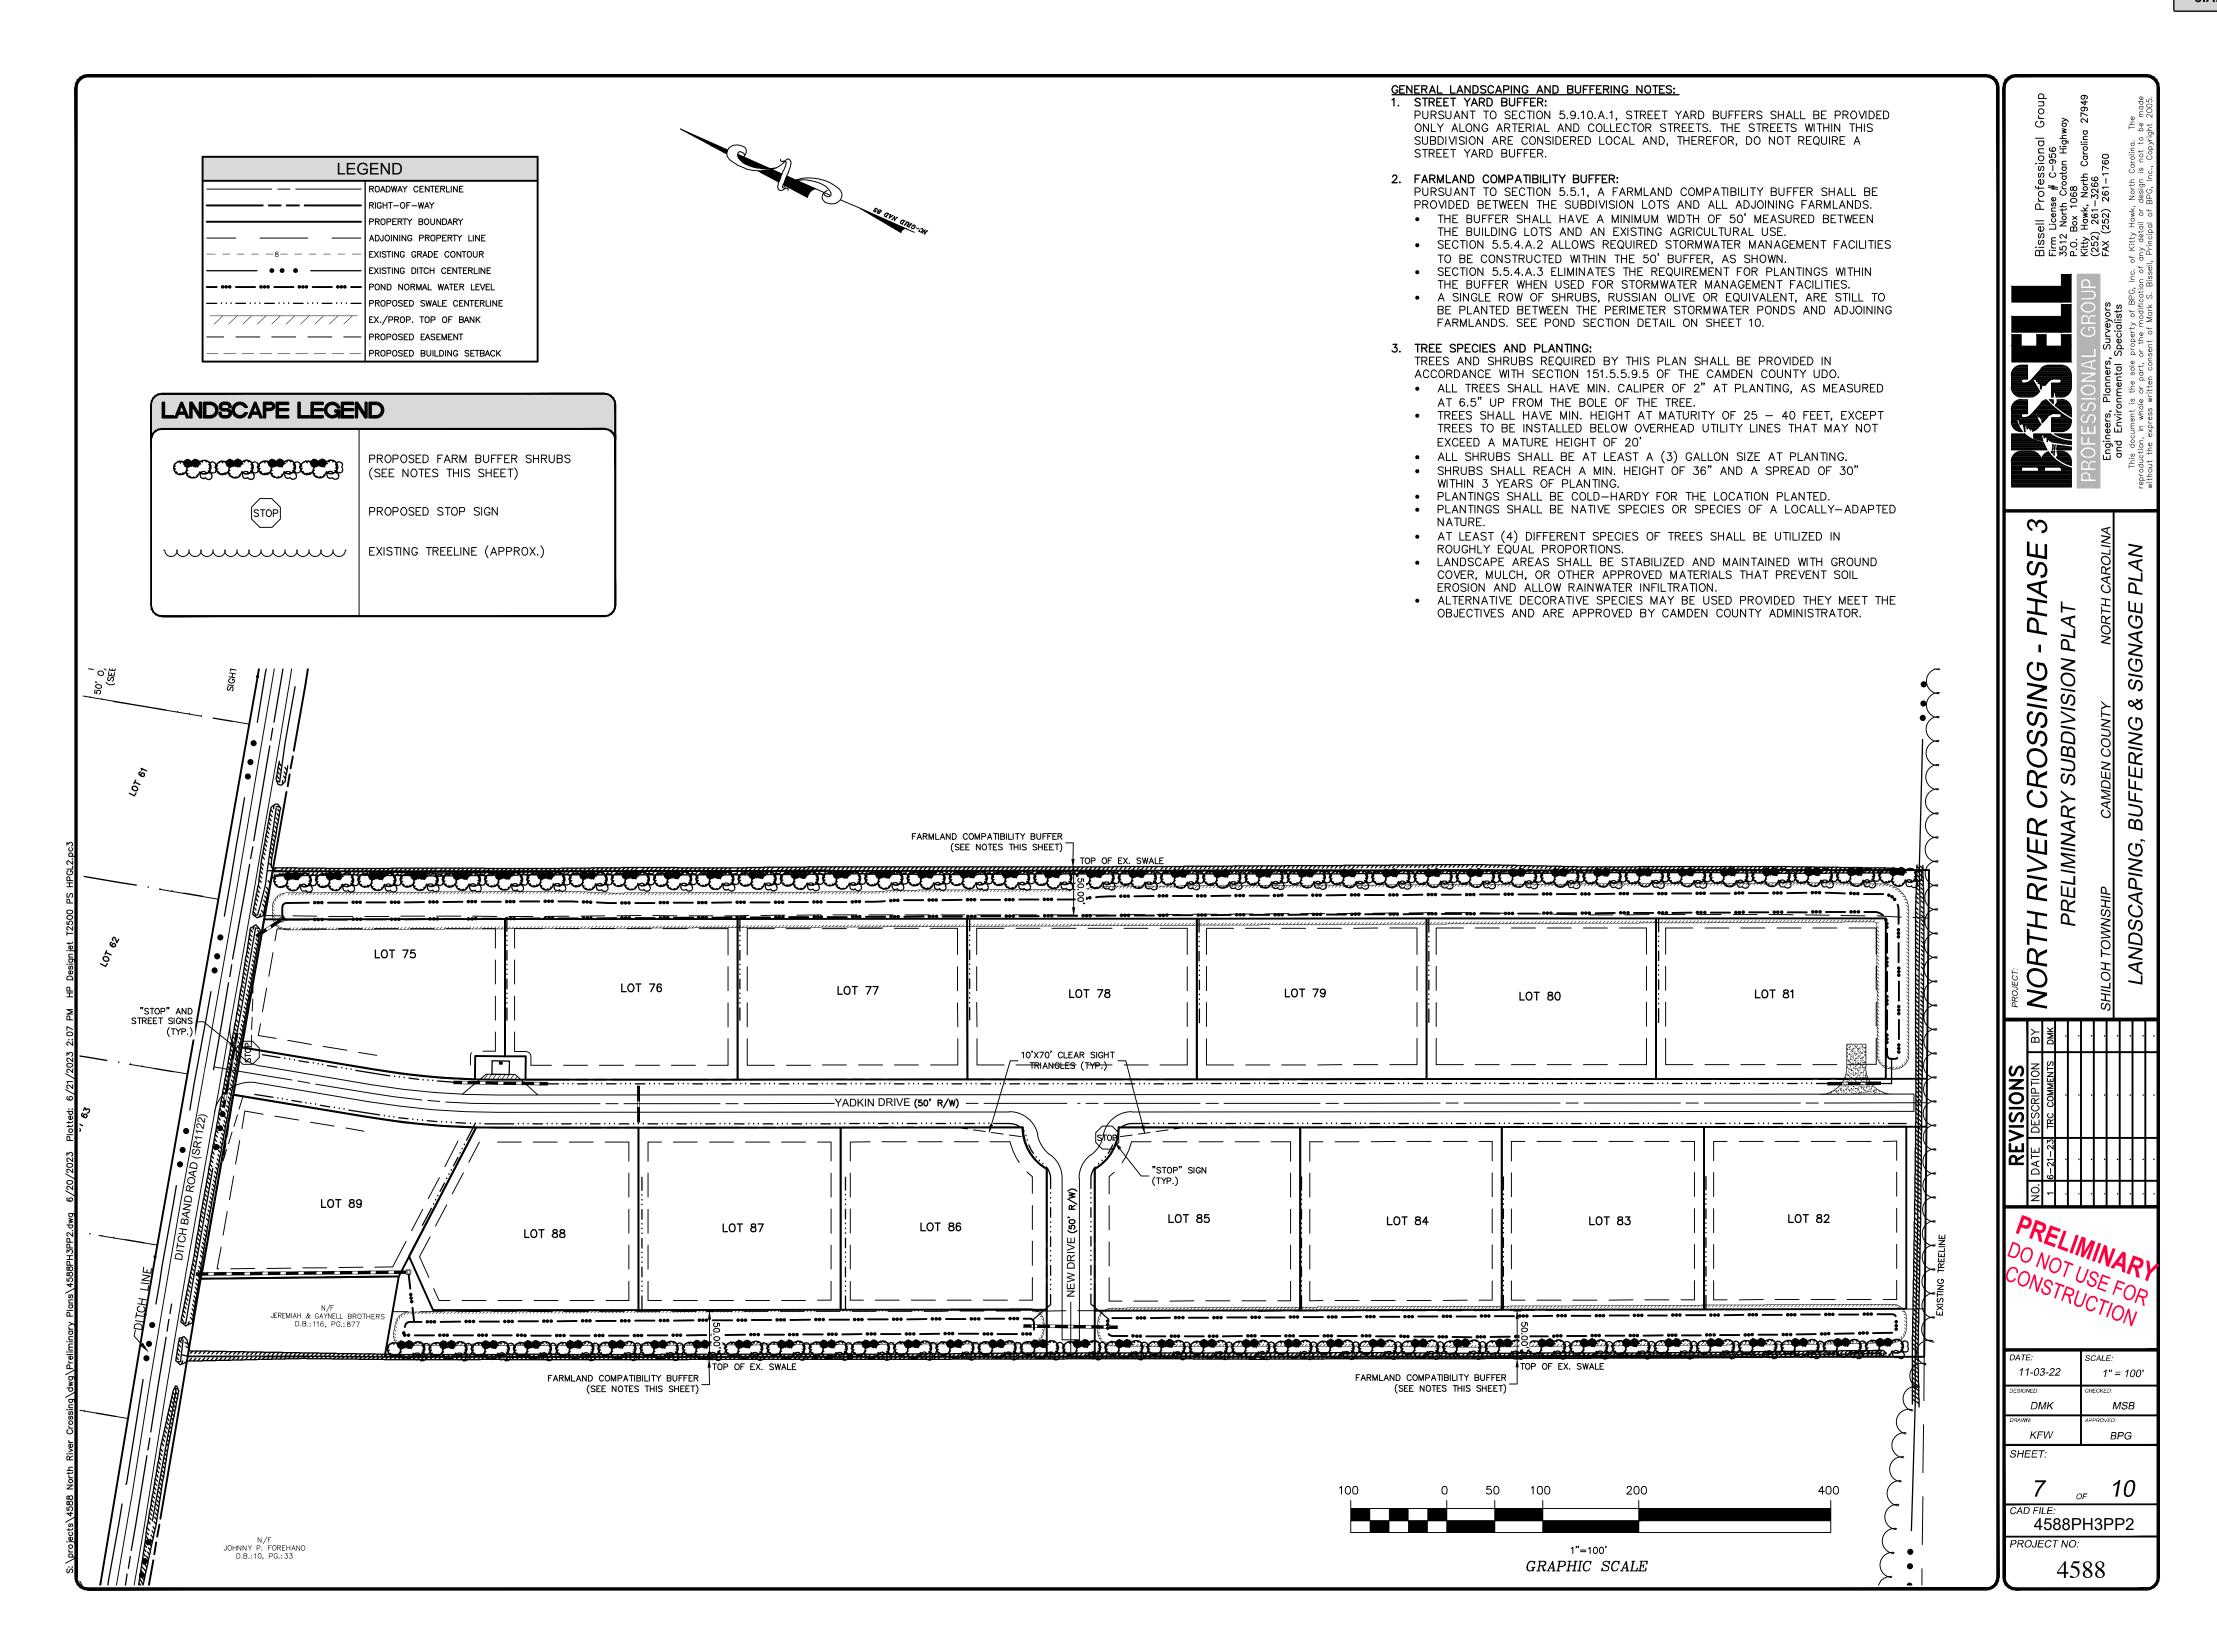

**Perimeter Buffer Per 151.5.9.9:** Table 5.9.9.D - states no perimeter buffer required when zoning district of adjacent land is same as proposed subdivision

**Street Buffer Per 151.5.9.10:** Street yard buffer required along collector sheet right of way: along Ditch Bank Road and by the mailboxes which will have an on-street parking space

**Farmland Compatibility Standards/ Bona Fide Farm Buffer:** Per Article 151.5.5 – No planting shall be required in cases where a stormwater management facility is located within the area occupied by the required 50 feet farmland buffer.