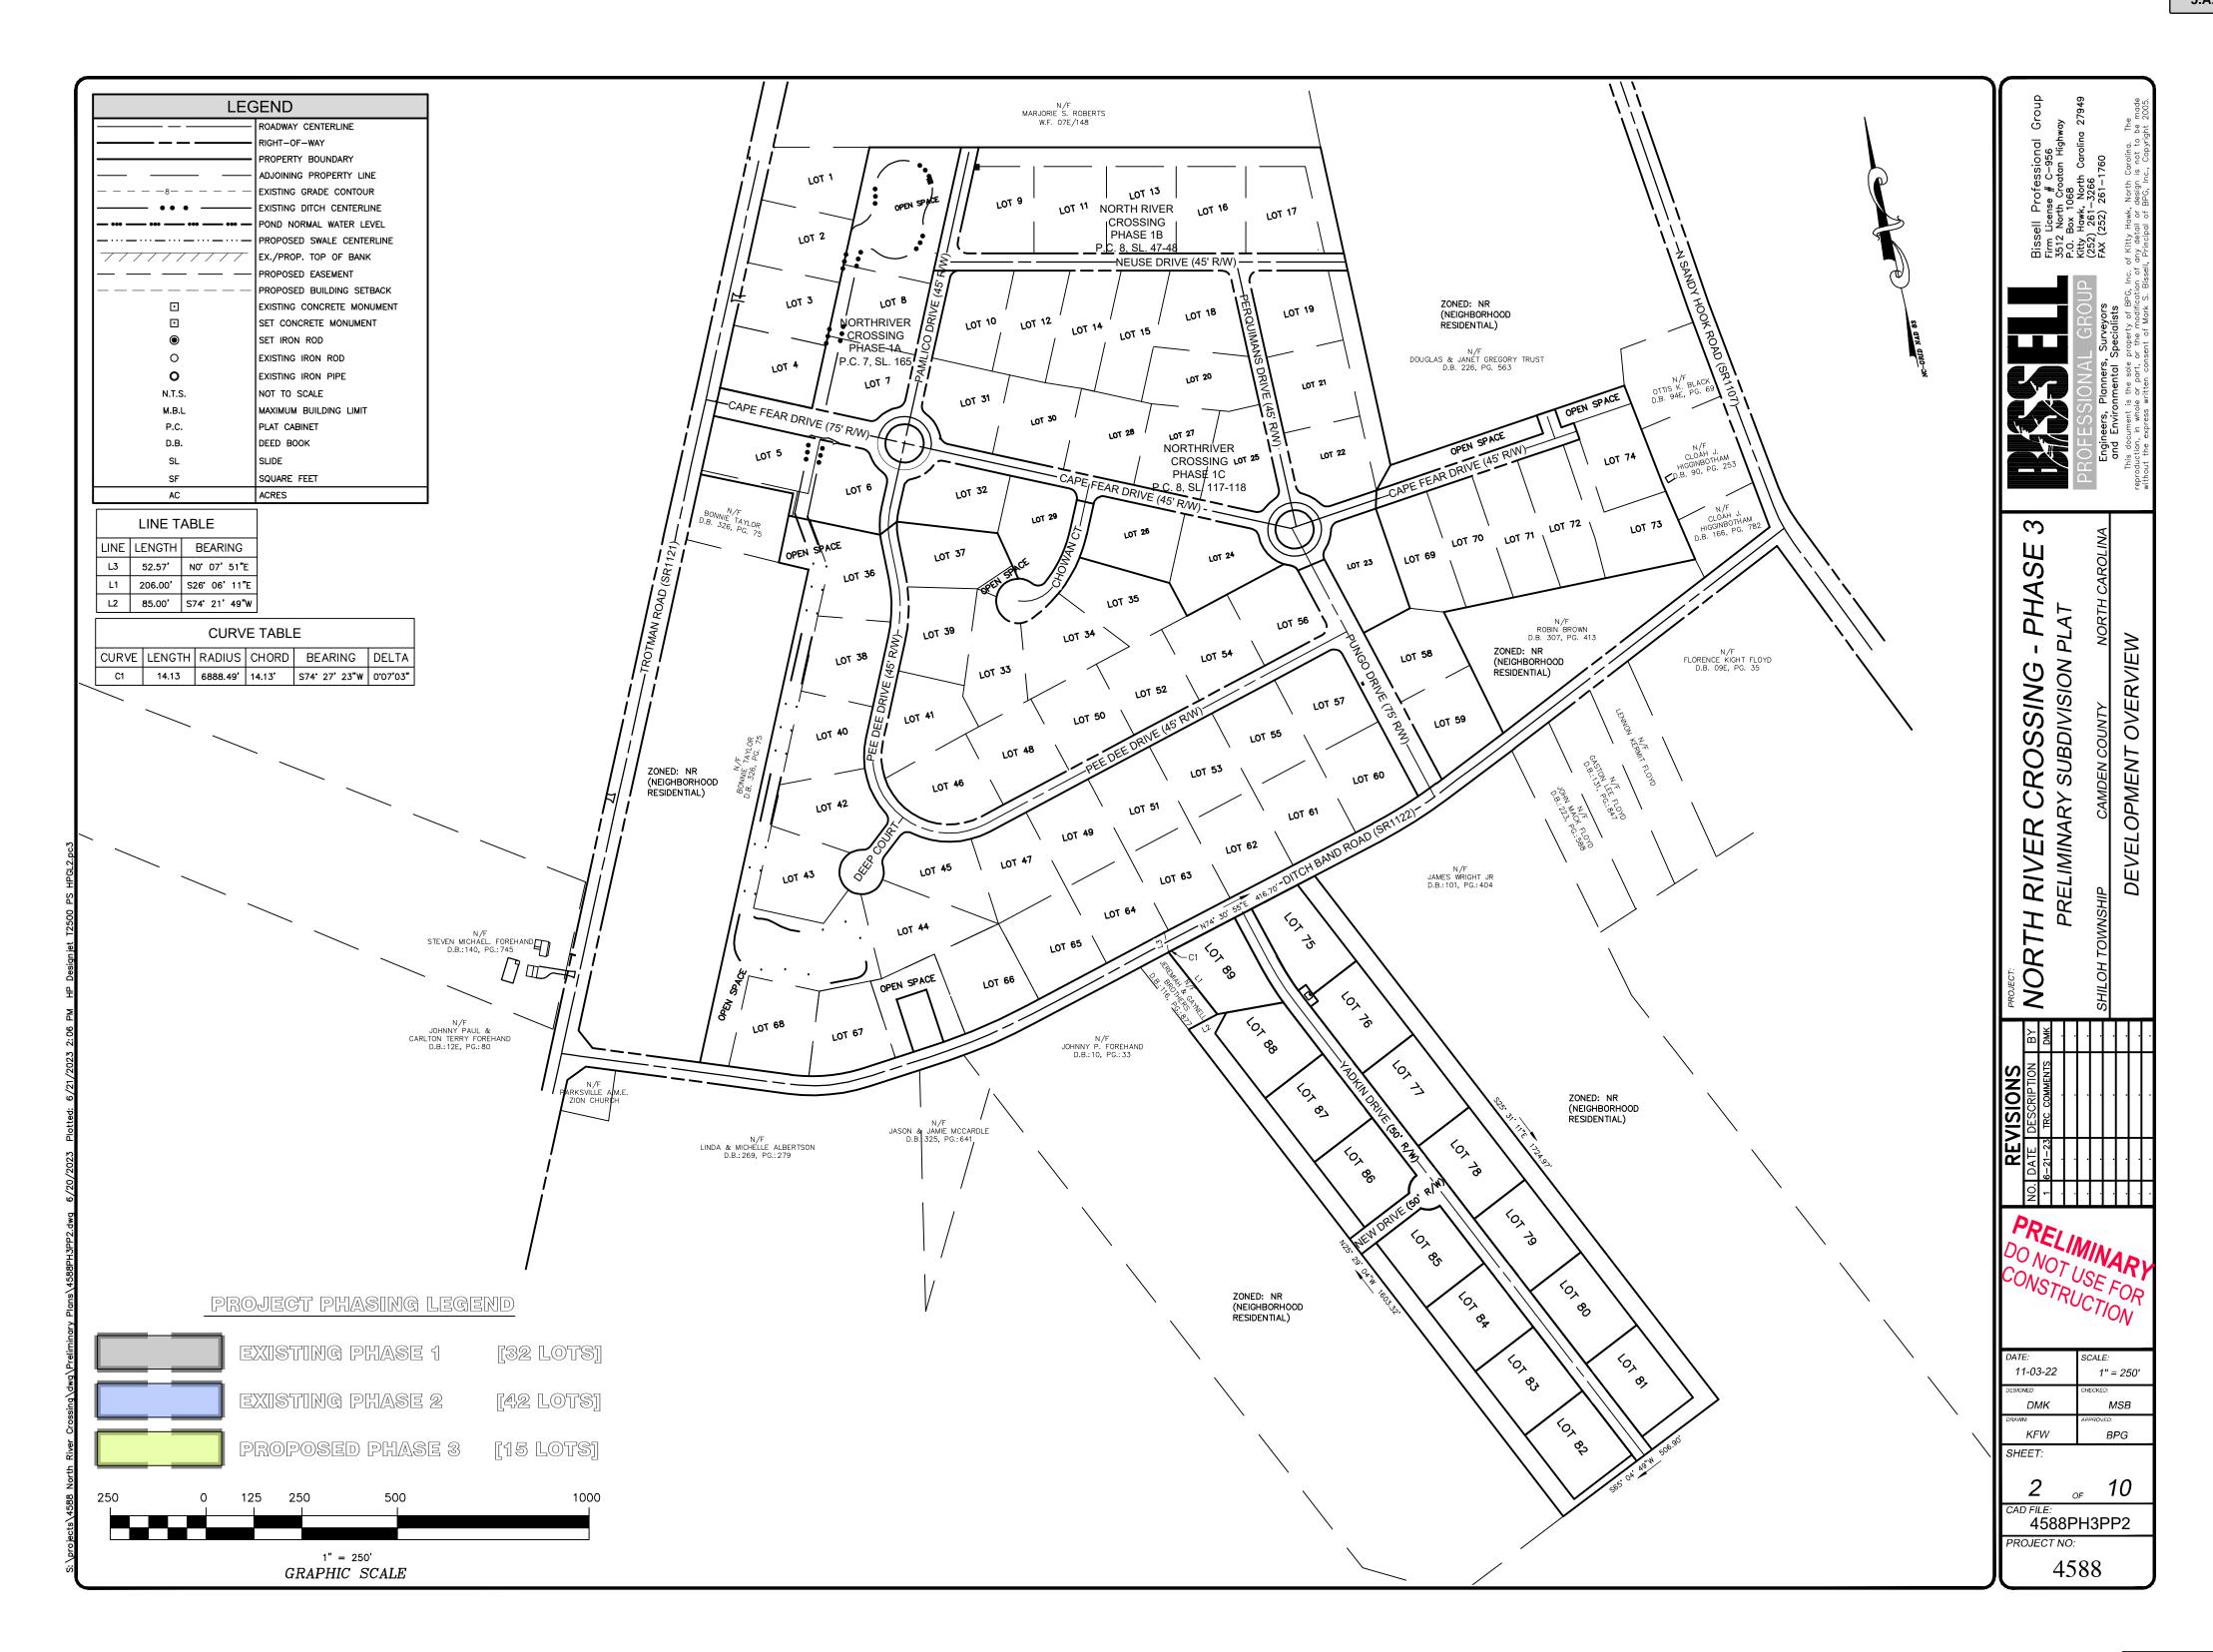

# Sheet I Sheet Title

**COVER SHEET DEVELOPMENT OVERVIEW** STORMWATER, GRADING & DRAINAGE PLAN STORMWATER, GRADING & DRAINAGE PLAN STORMWATER, GRADING & DRAINAGE PLAN WATER MAIN EXTENSION & SERVICE PLAN LANDSCAPING, BUFFERING & SIGNAGE PLAN LOT DIMENSIONS PLAN LOT DIMENSIONS PLAN TYPICAL CONSTRUCTION DETAILS

#### **Summary:**

Seaboard Development Alliance LLC is requesting Preliminary Plan review for North River Crossing Phase 3 Major Subdivision. The proposed subdivision consists of 15 detached single-family lots located on the south side of Ditch Bank Rd and across Ditch Bank Rd from the existing subdivision North River Crossing Phases 1 and 2. The two parcels consisting of 20.15-acres are located in the Shiloh township.

#### **Subdivision SITE DATA**

**Approximate Size of Parcel**: 20.15 acres

**Number of Lots and Size:** 15 lots 40,000 square feet (0.92 acres)

Flood Zone: X

**Zoning District(s):** Neighborhood Residential Zoning District