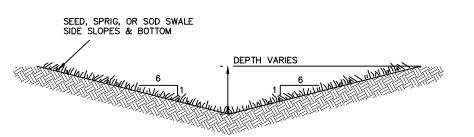

SINGLE ROW OF SHRUBS. RUSSIAN OLIVE OR EQUIVALENT MIN. TOP OF BANK SEED, SPRIG, OR SOD SWALE SIDE SLOPES ABOVE NORMAL WATER LEVEL IF NECESSARY, UTILIZE R.E.C.M. TO STABILIZE DEPTH VARIES -TYPICAL POND CROSS SECTION

TYPICAL PROPERTY LINE SWALE CROSS SECTION