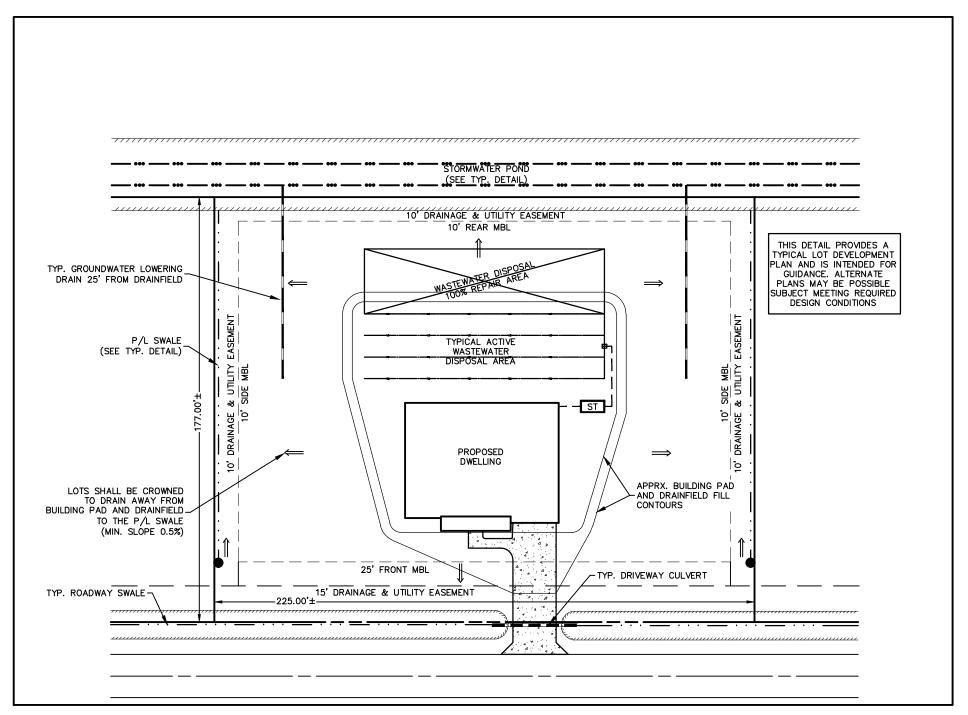

TYPICAL LOT DETAIL MIN. LOT AREA: 40,000 S.F. SCALE: 1" = 40'

SUBDIVISION ONSTRUCTION RELIMINARY Ö **TYPICAL** O PRELIMINARY 1 DO NOT USE FOR CONSTRUCTION

11-03-22

DMK

KFW

ROJECT NO:

SHEET:

N/A