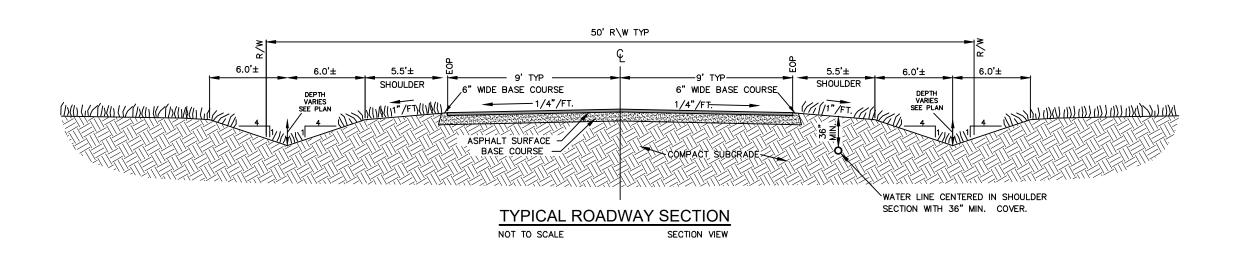

# Sheet I Sheet Title

**COVER SHEET DEVELOPMENT OVERVIEW** STORMWATER, GRADING & DRAINAGE PLAN STORMWATER, GRADING & DRAINAGE PLAN STORMWATER, GRADING & DRAINAGE PLAN WATER MAIN EXTENSION & SERVICE PLAN LANDSCAPING, BUFFERING & SIGNAGE PLAN LOT DIMENSIONS PLAN LOT DIMENSIONS PLAN TYPICAL CONSTRUCTION DETAILS

## TYPICAL RESIDENTIAL ROADWAY PAVEMENT SECTION

NOTE: NO PAVING SHALL CONSIST OF FINE GRADING THE SPECIFIED PARKING & DRIVE AREAS AND INSTALLING 2" SF-9.5A OR SF-9.5B ASPHALT CONCRETE SURFACE COURSE IN CONJUNCTION WITH A 6" AGGREGATE BASE COURSE. THE SOIL SUBGRADE BENEATH PAVEMENTS SHALL BE COMPACTED TO AT LEAST 95% OF ASTM D 698 PRIOR TO ANY PLACEMENT OF SUBBASE FILL OR STONE BASE COURSE. ALL SITE PREPARATION AND THE DESIGN AND CONSTRUCTION OF ALL FOUNDATIONS, GROUND SLABS, AND PAVEMENTS SHALL BE IN ACCORDANCE WITH RECOMMENDATIONS PROVIDED BY A GEOTECHNICAL ENGINEER.