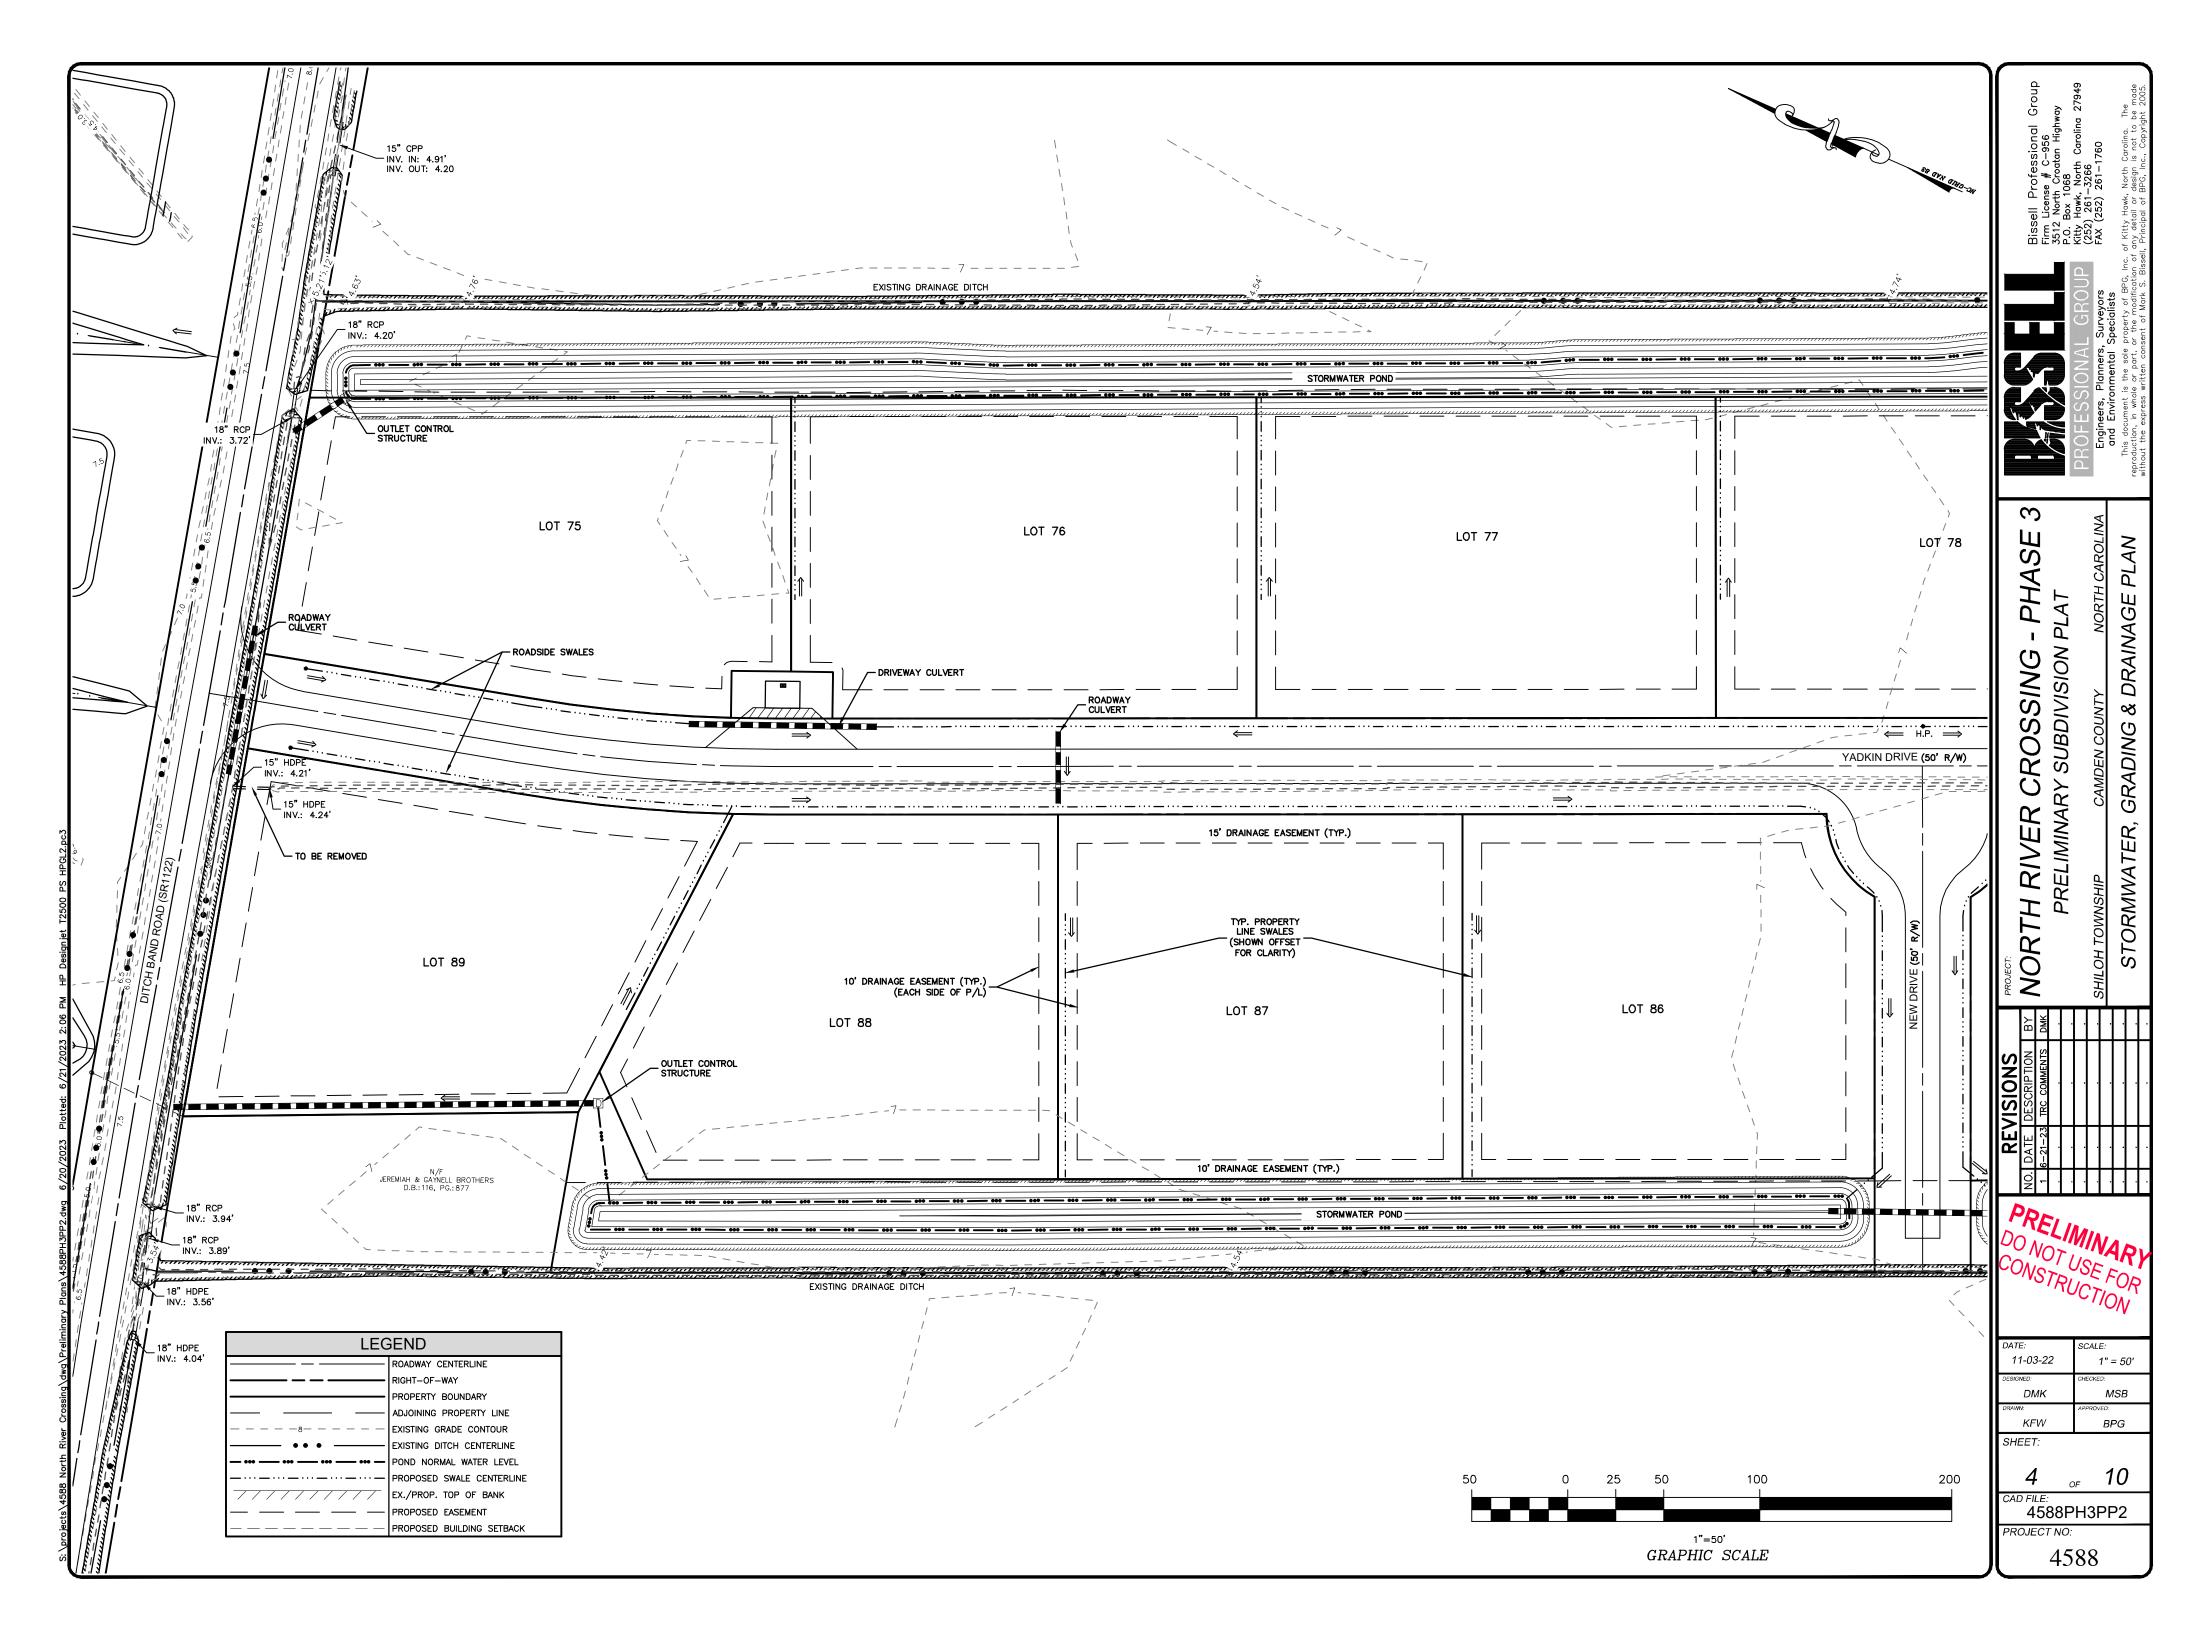

#### Not located in Watershed or Wetlands. Located in Flood Zone X

#### Drainage will be addressed with the Stormwater Management Plan

It appears the property drains to the south then west across Trotman Road to Indiantown Creek

#### Water located on Ditch Bank Road. Sewer is not available

Surrounding uses - North River Crossing Subdivision, Farm fields and Woods Phase 1 & 2 of North **River Crossing** Subdivision Residential Homes Farm Fields

#### **ENVIRONMENTAL ASSESSMENT**

Streams, Creeks, Major Ditches: North River Drainage District and Indiantown Creek

Distance & description of nearest outfall: Approved Stormwater Management Plan will determine