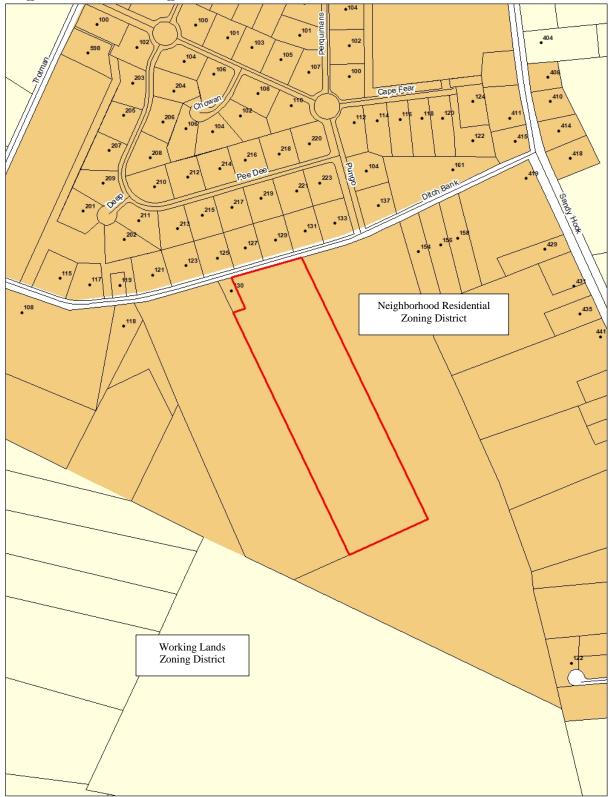

# **Zoning District is Neighborhood Residential:**

#### **Subdivision SITE DATA**

**Approximate Size of Parcel**: 20.15 acres

**Number of Lots and Size:** 15 lots 40,000 square feet (0.92 acres)

Flood Zone: X

**Zoning District(s):** Neighborhood Residential Zoning District