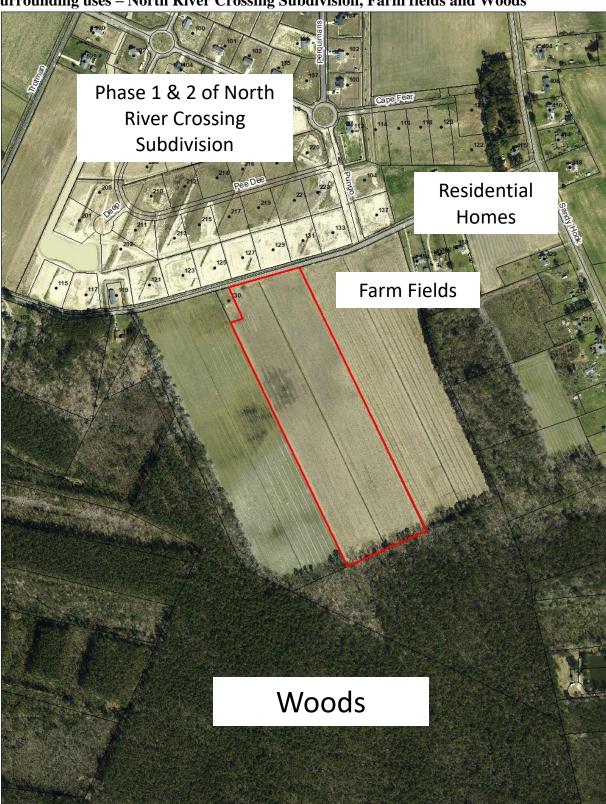

#### PROJECT LOCATION:

**Street Address**: New Street named Yadkin Dr on south side of Ditch Bank Road,

**Location Description:** Across Ditch Bank Road from North River Crossing Phase 1 & 2 in Shiloh

Township.

#### Water located on Ditch Bank Road. Sewer is not available

Surrounding uses - North River Crossing Subdivision, Farm fields and Woods Phase 1 & 2 of North **River Crossing** Subdivision Residential Homes Farm Fields

#### **Subdivision SITE DATA**

**Approximate Size of Parcel**: 20.15 acres

**Number of Lots and Size:** 15 lots 40,000 square feet (0.92 acres)

Flood Zone: X

**Zoning District(s):** Neighborhood Residential Zoning District

Existing Land Uses: Farmland

Adjacent Property Uses: North River Crossing Phase 1 and 2 Residential Lots, Woods, and Farmland

**Streets:** Shall be dedicated to public under control of NCDOT.

**Open Space:** 5% of total 20.15 developed acres = 1.01 acres total open space required