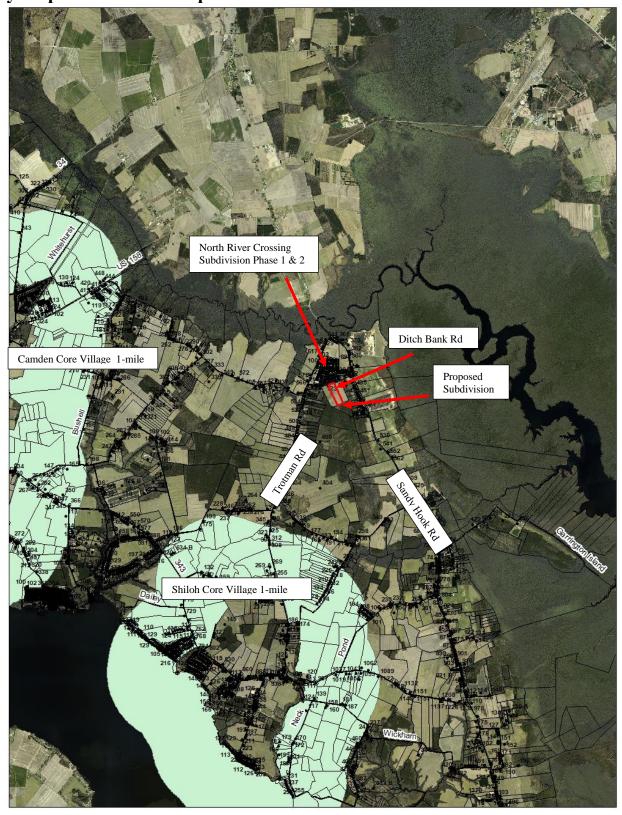

#### ITEM 5. Public Hearings

A. North River Crossing Phase 3 Subdivision - Amber Curling

#### **Summary:**

Seaboard Development Alliance LLC is requesting Preliminary Plan review for North River Crossing Phase 3 Major Subdivision. The proposed subdivision consists of 15 detached single-family lots located on the south side of Ditch Bank Rd and across Ditch Bank Rd from the existing subdivision North River Crossing Phases 1 and 2. The two parcels consisting of 20.15-acres are located in the Shiloh township.

#### PROJECT LOCATION:

**Street Address**: New Street named Yadkin Dr on south side of Ditch Bank Road,

**Location Description:** Across Ditch Bank Road from North River Crossing Phase 1 & 2 in Shiloh

Township.