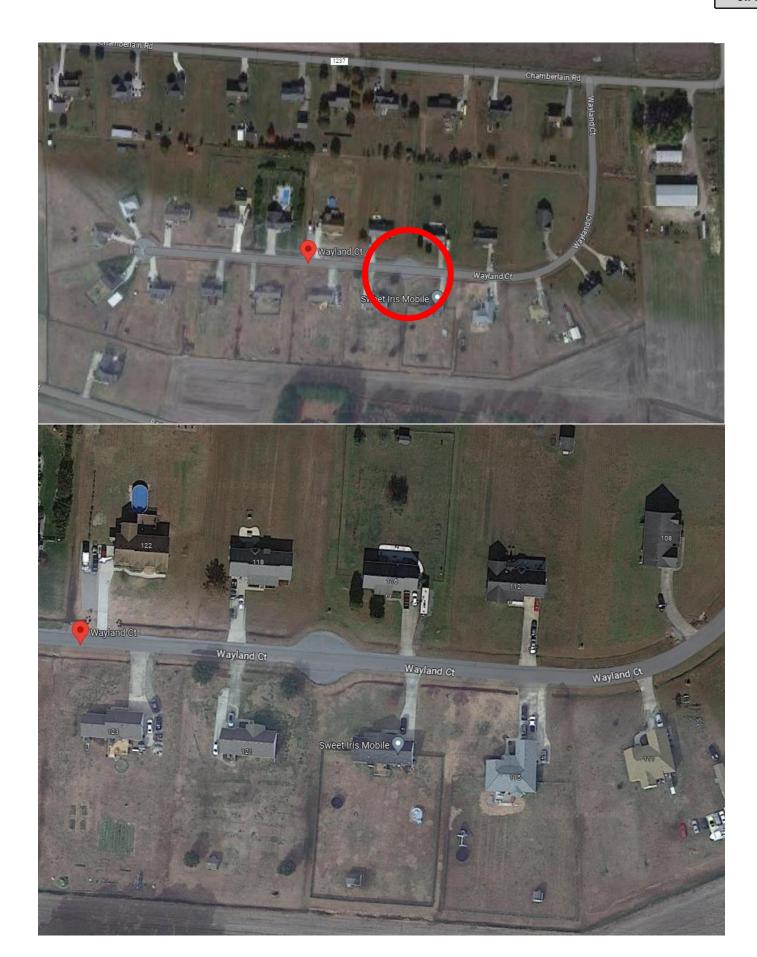

#### ITEM 5. Public Hearings

A. North River Crossing Phase 3 Subdivision - Amber Curling

#### Public Hearings

Item Number: 5.A

Meeting Date: October 02, 2023

Submitted By: Amber Curling,

Planning & Zoning

Prepared by: Karen Davis

Item Title North River Crossing Phase 3 Subdivision - Amber Curling

#### PROJECT LOCATION:

**Street Address**: New Street named Yadkin Dr on south side of Ditch Bank Road,

**Location Description:** Across Ditch Bank Road from North River Crossing Phase 1 & 2 in Shiloh

Township.

#### **PROJECT LOCATION:**

Street Address: New Street named Yadkin Dr on south side of Ditch Bank Road,

**Location Description:** Across Ditch Bank Road from North River Crossing Phase 1 & 2 in

Shiloh Township.