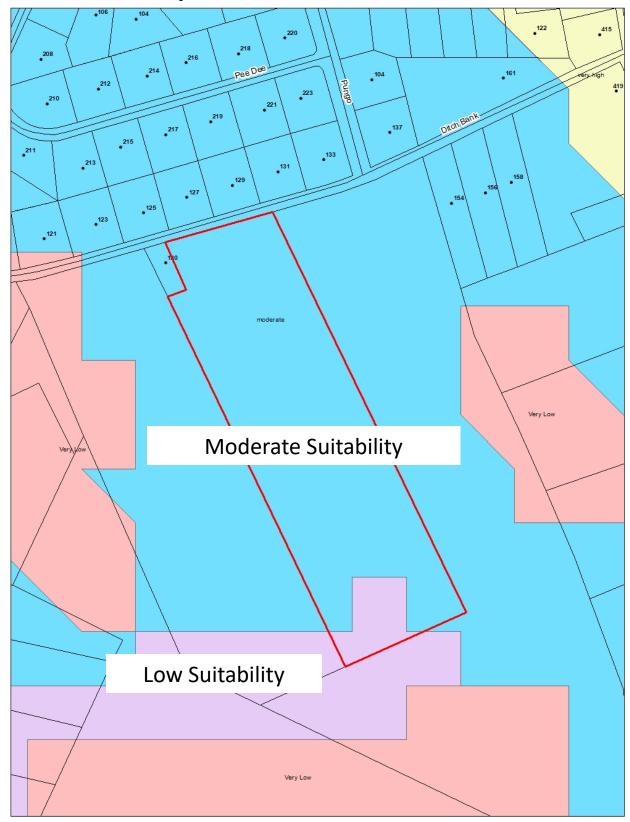

Meeting Results
- **E.** TRC Inputs
- **F.** County Stormwater Management Plan Approved with Conditions
- **G.** Approved State Storm Water Permit
- H. Approved State Erosion & Sediment Control Permit

**REQUEST:** Seaboard Development Alliance LLC is requesting review of the Preliminary Plat for North River Crossing Phase 3 Major Subdivision per Article 151.2.3.20 of the Unified Development Ordinance 15 of lots on a parcel of approximately 20.15 acres.

#### PROJECT LOCATION:

**Street Address**: New Street named Yadkin Dr on south side of Ditch Bank Road,

**Location Description:** Across Ditch Bank Road from North River Crossing Phase 1 & 2 in Shiloh

Township.

## Vicinity Map: Shiloh Township



# **Zoning District is Neighborhood Residential:**



#### **Moderate Land Suitability**



#### Not located in Watershed or Wetlands. Located in Flood Zone X



#### Drainage will be addressed with the Stormwater Management Plan

It appears the property drains to the south then west across Trotman Road to Indiantown Creek



#### Water located on Ditch Bank Road. Sewer is not available



Surrounding uses - North River Crossing Subdivision, Farm fields and Woods Phase 1 & 2 of North **River Crossing** Subdivision Residential Homes Farm Fields

Woods

#### **Subdivision SITE DATA**

**Approximate Size of Parcel**: 20.15 acres

**Number of Lots and Size:** 15 lots 40,000 square feet (0.92 acres)

Flood Zone: X

**Zoning District(s):** Neighborhood Residential Zoning District

Existing Land Uses: Farmland

Adjacent Property Uses: North River Crossing Phase 1 and 2 Residential Lot