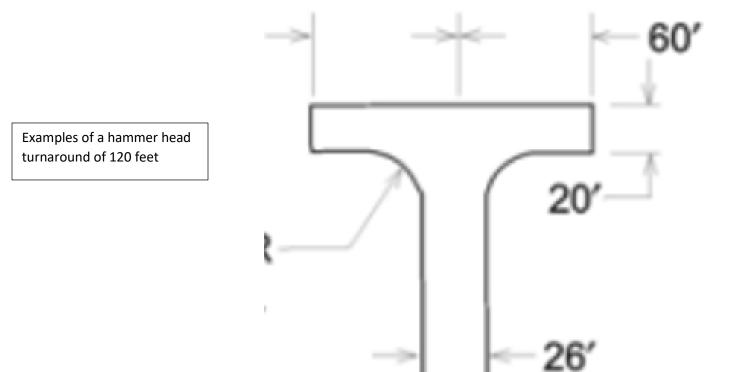

#### Zoom in to Proposed Gravel Turnaround

Example of a "hammerhead turnaround at dead end

A "hammer-head" turnaround has a width of 150 to 120 feet.

With of actual pavement or hard surface will need to be determined

Not in the NC DOT Right of Way

Examples with out a radius are wider with 150 feet.

All dead end streets (excluding temporary dead end streets) shall be designed as cul-de-sacs, in accordance with the following standards:

- 1. No cul-de-sac or dead end street shall exceed 1,000 feet in length nor be less than 100 feet in length, as measured from the closest street intersection centerline.
- 2. Cul-de-sacs shall be designed and constructed to meet state standards and National Fire Protection Association standards.
- 3. The entrance into a cul-de-sac shall be flared by sufficient width to ensure proper turning radius for emergency vehicles upon entering and exiting the cul-de-sac.
- 4. Streets that include roundabouts shall not be considered cul-de-sacs or dead end streets.