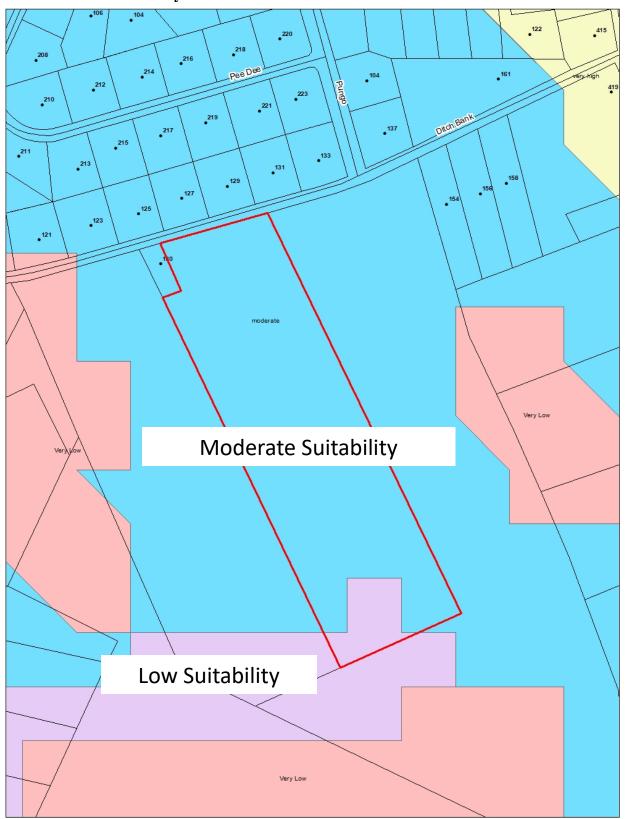

#### **Moderate Land Suitability**

#### **CAMA Land Use Plan Policies & Objectives:**

Consistent  $\square$  Inconsistent  $\square$ 

CAMA Future Land Use Maps has land designated as Moderate Density Residential.

| 2035 Comprehensive Plan |
|-------------------------|
|-------------------------|

| <b>Consistent</b> ⊠ | Inconsistent $\Box$ |
|---------------------|---------------------|
|---------------------|---------------------|

Comprehensive Plan Future Land Use Maps has area designated as Low Density Residential up to 1 dwelling per acre.