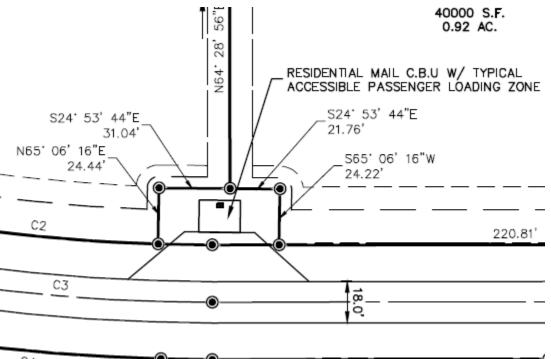

#### **Subdivision SITE DATA**

**Approximate Size of Parcel**: 20.15 acres

**Number of Lots and Size:** 15 lots 40,000 square feet (0.92 acres)

Flood Zone: X

**Zoning District(s):** Neighborhood Residential Zoning District

#### 6.1.9. CLUSTER MAILBOXES

New residential subdivisions shall include cluster mailbox units in accordance with U.S. Postal Service guidelines and the following:

- **A.** Wherever possible, cluster mailboxes shall be located within open space set-aside, served by pedestrian access and served by two or more off-street parking spaces.
- B. In cases where the cluster mailboxes must be placed within a public right-of-way, the mailbox unit(s) shall be located and configured in accordance with the latest revision of the NCDOT policy guidance on the placement cluster box units (CBUs) in State-maintained streets, including provision of a vehicular turnout.
- C. Cluster mailbox units placed on a private street shall comply with NCDOT policy guidance on the placement of cluster box units (CBUs) on State-maintained streets.