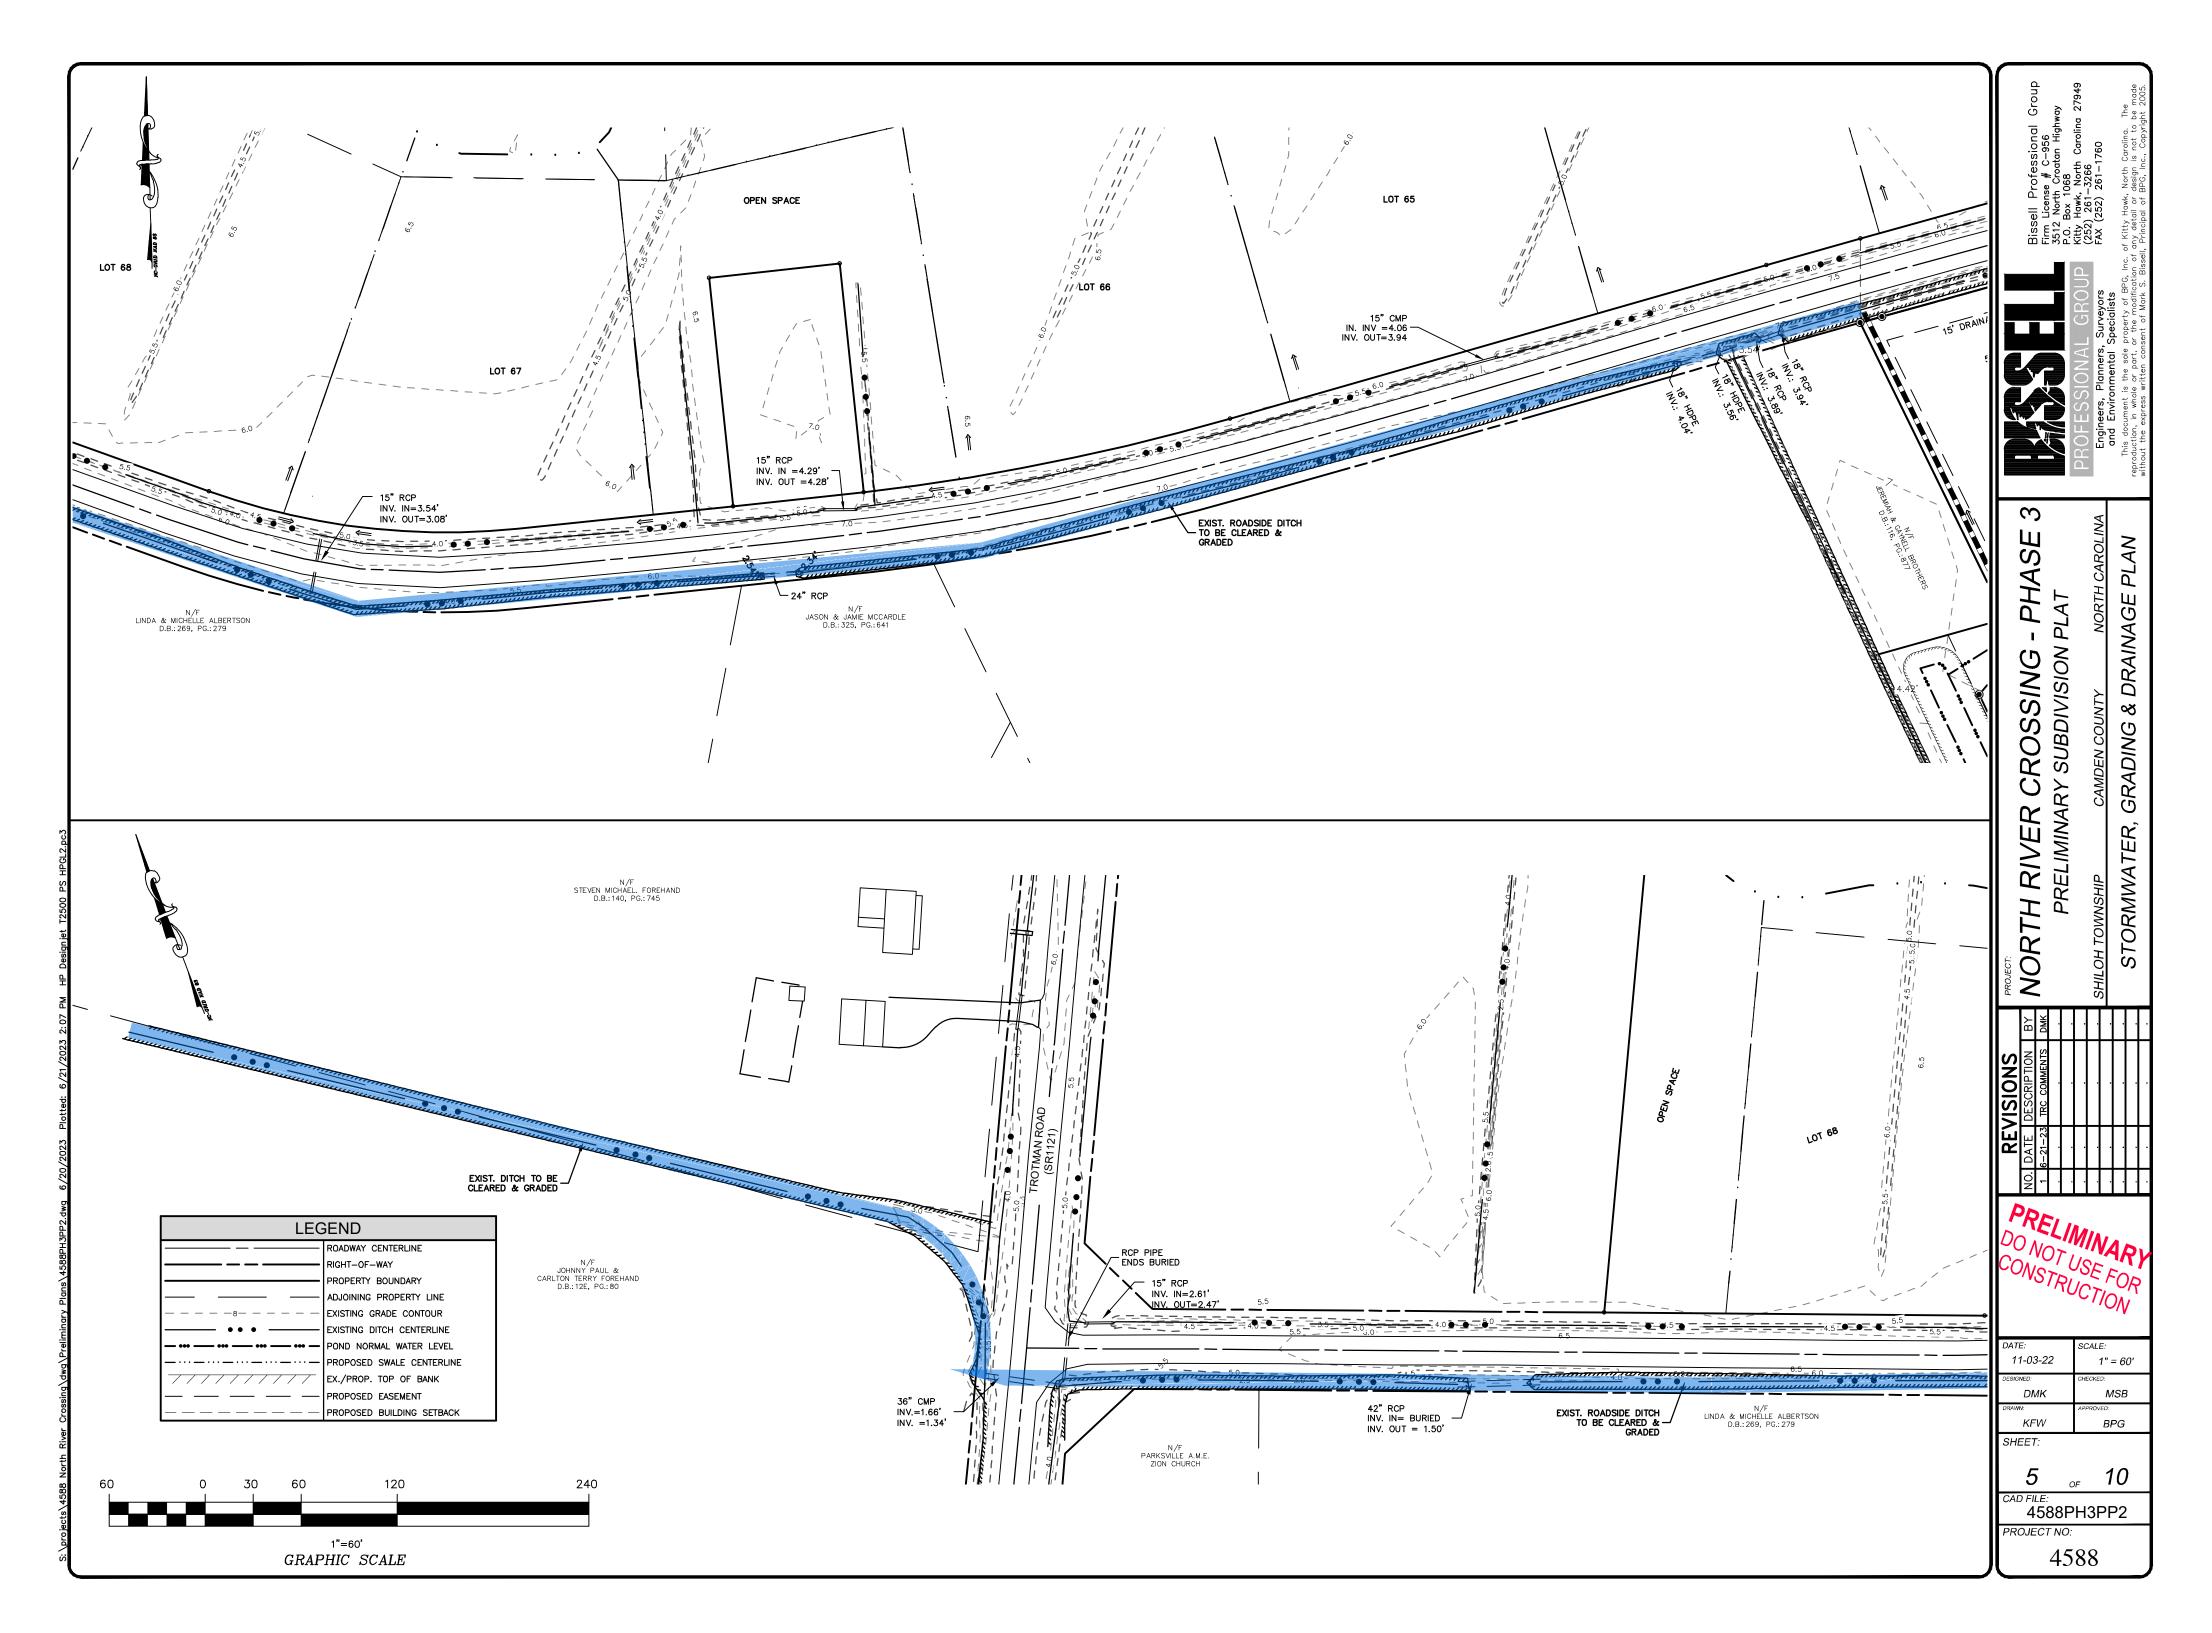

#### Drainage will be addressed with the Stormwater Management Plan

It appears the property drains to the south then west across Trotman Road to Indiantown Creek

#### **ENVIRONMENTAL ASSESSMENT**

Streams, Creeks, Major Ditches: North River Drainage District and Indiantown Creek

Distance & description of nearest outfall: Approved Stormwater Management Plan will determine