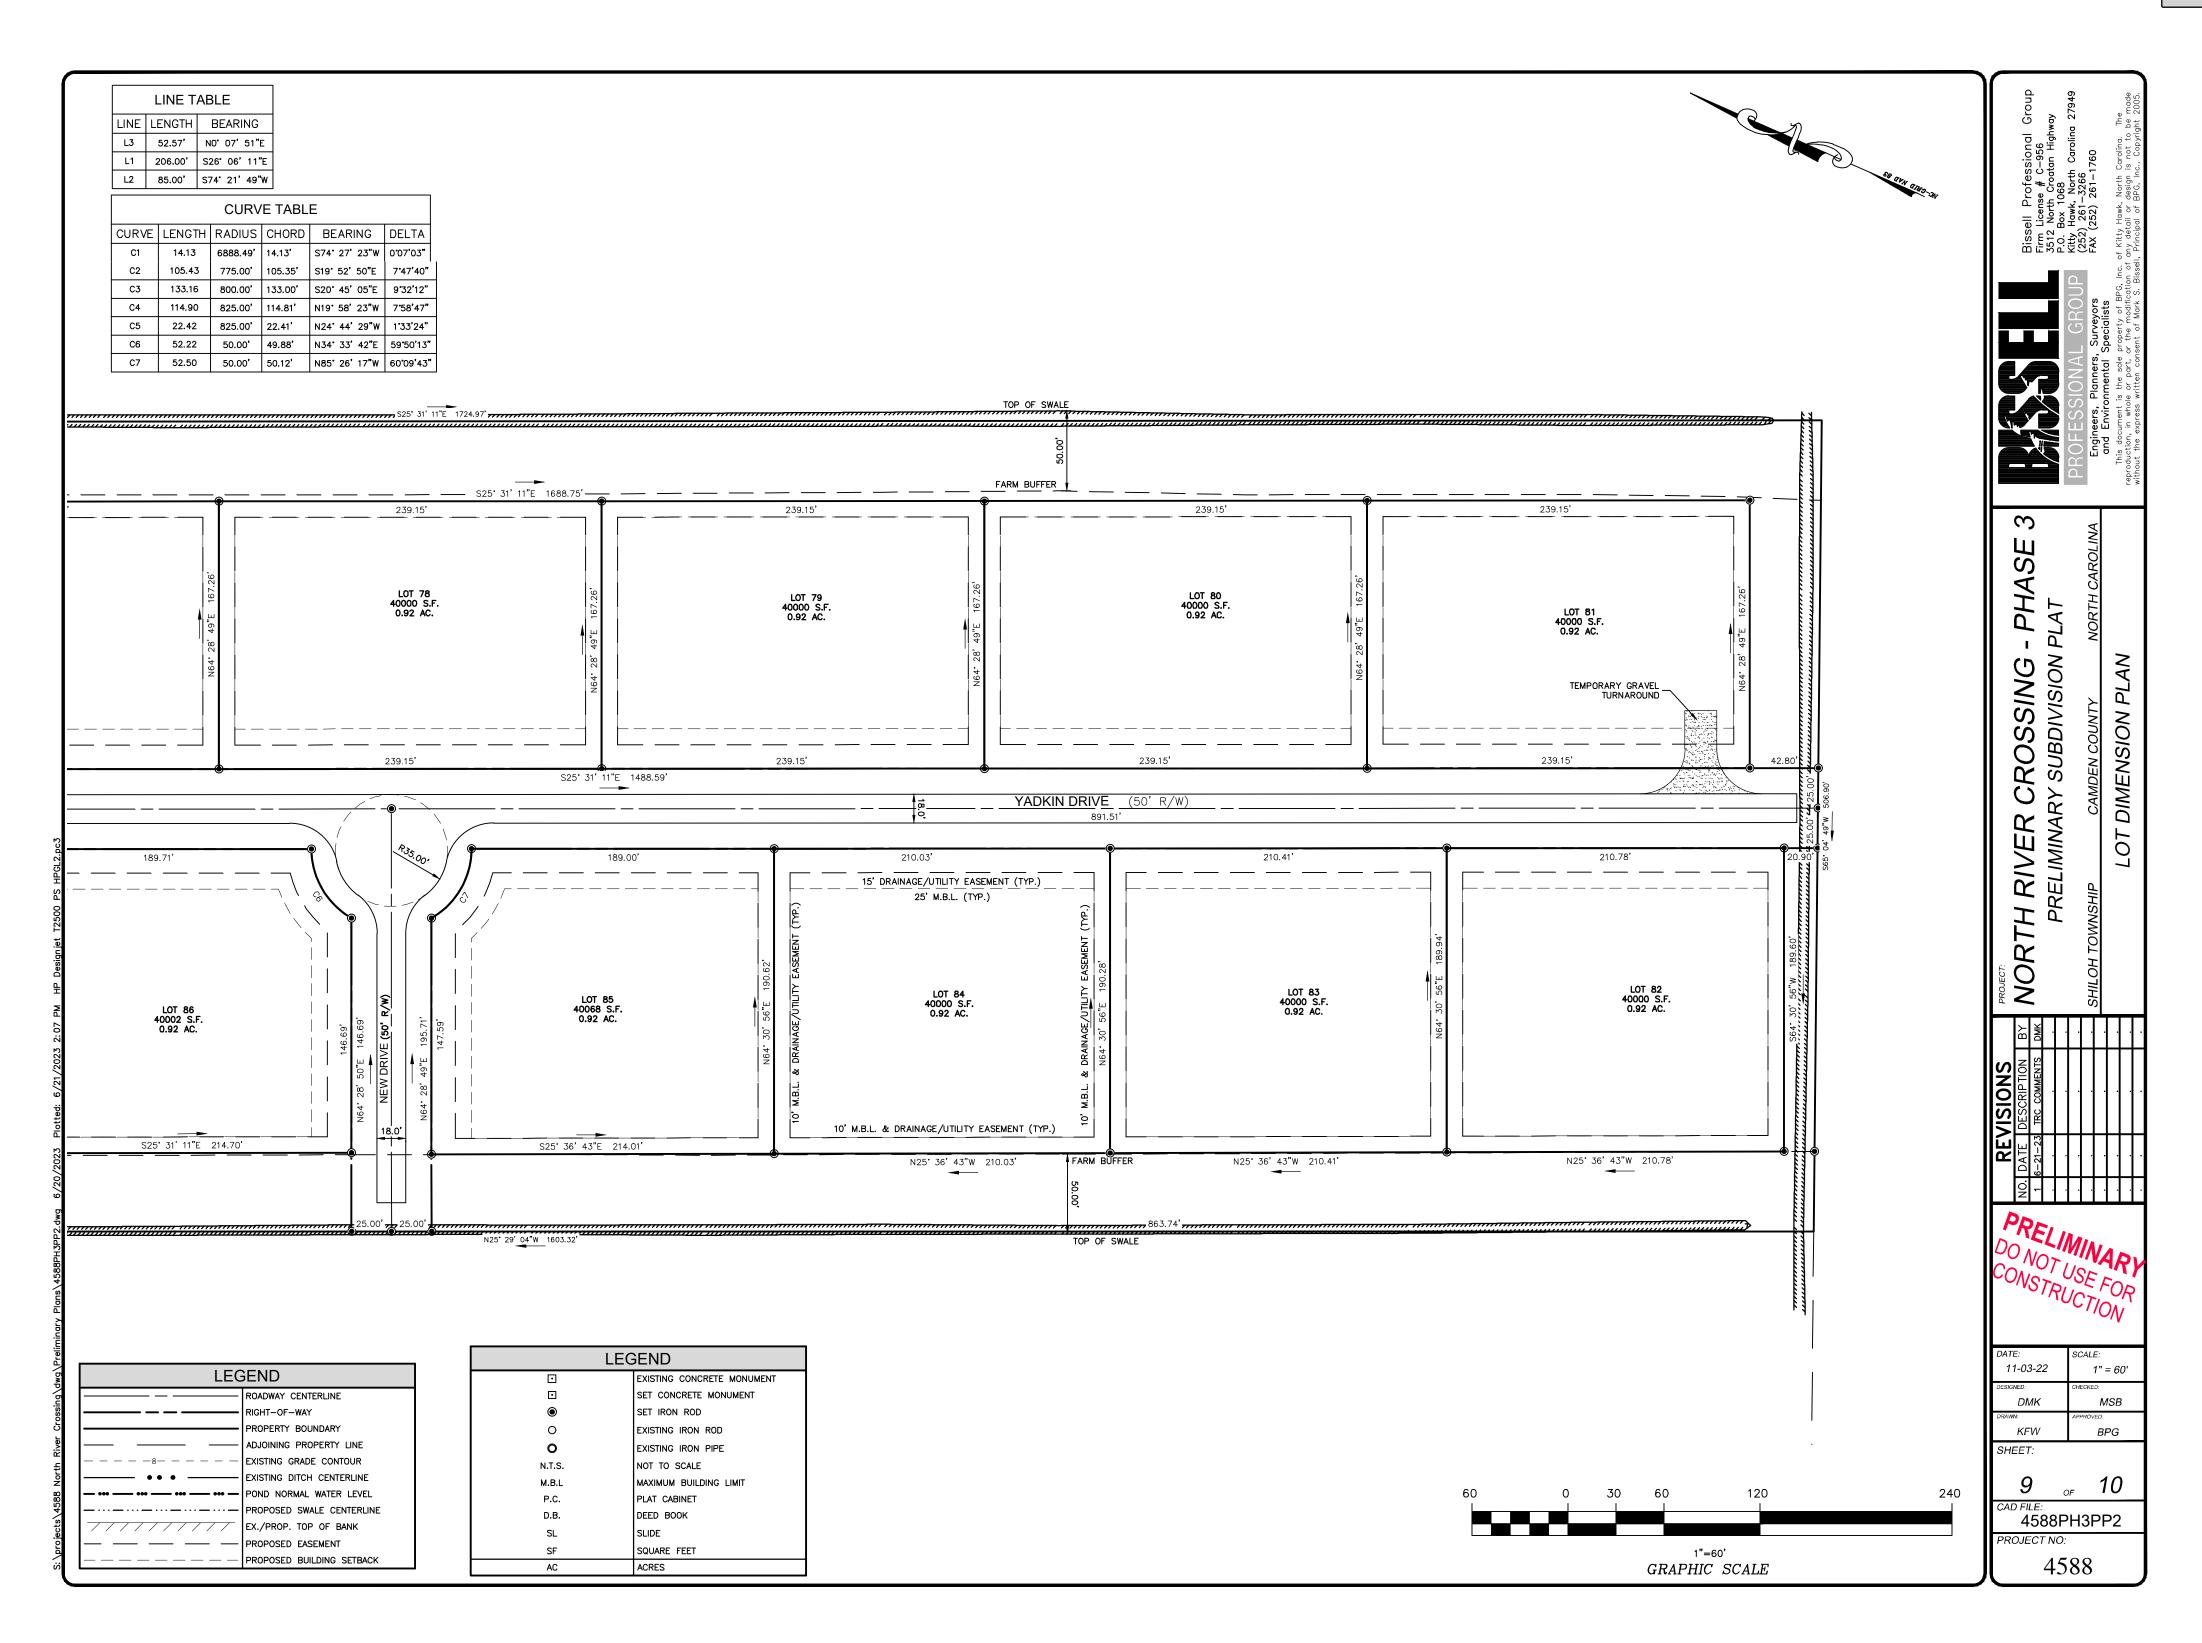

#### ITEM 5. Public Hearings

A. North River Crossing Phase 3 Subdivision - Amber Curling

#### Public Hearings

Item Number: 5.A

Meeting Date: October 02, 2023

Submitted By: Amber Curling,

Planning & Zoning

Prepared by: Karen Davis

Item Title North River Crossing Phase 3 Subdivision - Amber Curling

**REQUEST:** Seaboard Development Alliance LLC is requesting review of the Preliminary Plat for North River Crossing Phase 3 Major Subdivision per Article 151.2.3.20 of the Unified Development Ordinance 15 of lots on a parcel of approximately 20.15 acres.

#### **Subdivision SITE DATA**

**Approximate Size of Parcel**: 20.15 acres

**Number of Lots and Size:** 15 lots 40,000 square feet (0.92 acres)

Flood Zone: X

**Zoning District(s):** Neighborhood Residential Zoning District

# Sheet I Sheet Title

**COVER SHEET DEVELOPMENT OVERVIEW** STORMWATER, GRADING & DRAINAGE PLAN STORMWATER, GRADING & DRAINAGE PLAN STORMWATER, GRADING & DRAINAGE PLAN WATER MAIN EXTENSION & SERVICE PLAN LANDSCAPING, BUFFERING & SIGNAGE PLAN LOT DIMENSIONS PLAN LOT DIMENSIONS PLAN TYPICAL CONSTRUCTION DETAILS