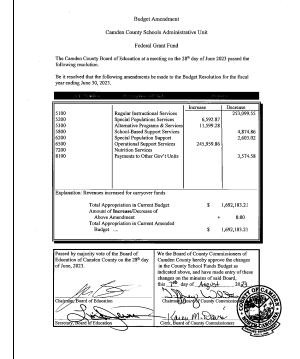

| Policy, Leadership & Public                                             | 31,388.28 |            |
| 7100         | Community Services                                                      | 1,517.89  |            |
| 8100         | Payments to Other Gov't Units                                           |           | 170.15     |
| Explanation: |                                                                         |           |            |
|              | Total Appropriation in Current Budget<br>Amount of Increase/Decrease of | \$ 3,     | 332,865.00 |
|              | Above Amendment<br>Total Appropriation in Current Amended               | +         | 106,751.93 |
|              | Budget                                                                  | \$ 3,     | 439,616.93 |





















#### D. Pickups, Releases & Refunds

| NAME