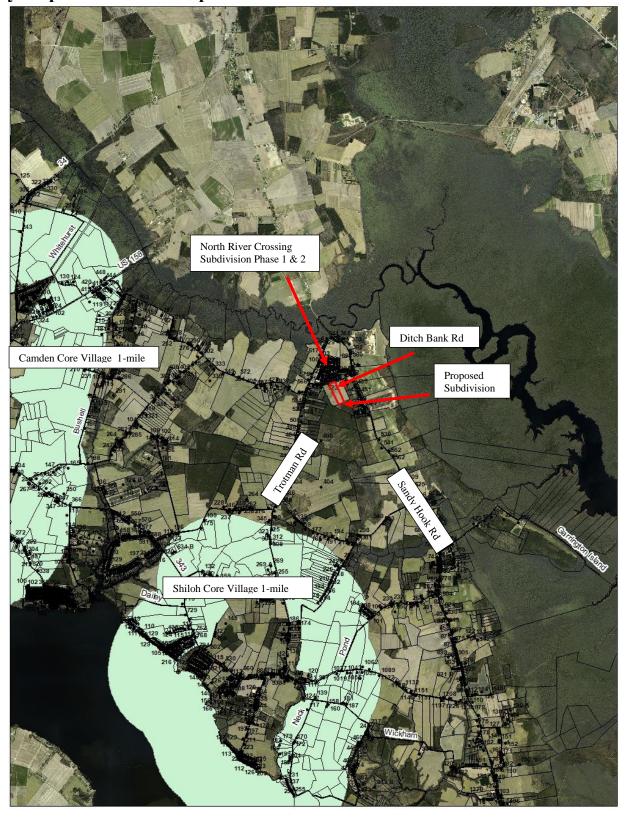

otherwise included:

- **A.** Land Use Application
- **B.** Preliminary Plan
- **C.** Deed contract pending
- **D.** Neighborhood Meeting Results
- **E.** TRC Inputs
- **F.** Pending NCDOT Input
- **G.** County Stormwater Management Plan Approved with Conditions
- **H.** Approved State Storm Water Permit
- I. Approved State Erosion & Sediment Control Permit

**REQUEST:** Seaboard Development Alliance LLC is requesting review of the Preliminary Plat for North River Crossing Phase 3 Major Subdivision per Article 151.2.3.20 of the Unified Development

#### PROJECT LOCATION:

Street Address: New Street named Yadkin Dr on south side of Ditch Bank Road,

**Location Description:** Across Ditch Bank Road from North River Crossing Phase 1 & 2 in Shiloh

Township.

# Vicinity Map: Shiloh Township



# **Zoning District is Neighborhood Residential:**



# **Moderate Land Suitability**



# Not located in Watershed or Wetlands. Located in Flood Zone X



# Drainage will be addressed with the Stormwater Management Plan

It appears the property drains to the south then west across Trotman Road to Indiantown Creek



# Water located on Ditch Bank Road. Sewer is not available



Surrounding uses - North River Crossing Subdivision, Farm fields and Woods



#### **Subdivision SITE DATA**

**Approximate Size of Parcel**: 20.15 acres

**Number of Lots and Size:** 15 lots 40,000 square feet (0.92 acres)

Flood Zone: X

Zoning District(s): Neighborhood Residential Zoning District

Existing Land Uses: Farmland

Adjacent Property Uses: North River Crossing Phase 1 and 2 Residential Lots, Woods, a