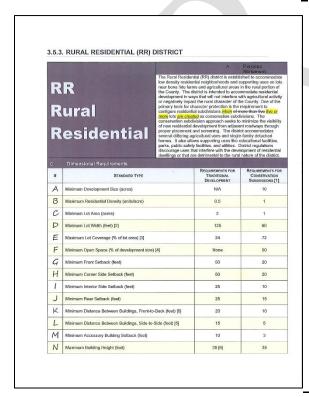

#### Motion to open the Public Hearing.

RESULT: PASSED [4-0]
MOVER: Tiffney White

**AYES:** Tiffney White, Randy Krainiak, Troy Leary, Sissy Aydlett

**ABSENT:** Ross Munro

Ordinance 2023-08-01 proposes a text change to the Camden County Unified Development Ordinance. The proposed language change is necessary for clarification of the requirements. The Text Amendment will amend the Camden County Code of Ordinances chapter 151 for the following Articles:

- Article 3 Zoning Districts: 3.5.2 Working Lands District and 3.5.3 Rural Residential District Dimensional Requirements
- Article 6 Subdivision Requirements: 6.5.2 Conservation Subdivision Applicability
- Article 7 Environmental Provisions: 7.5.2 Open Space Set-Aside Applicability
- Article 5 Development Standards: 5.1.2 Commercial Design Standards

The Planning Board unanimously recommends approval.

Chair White opened the floor for public comments. There were no public comments.