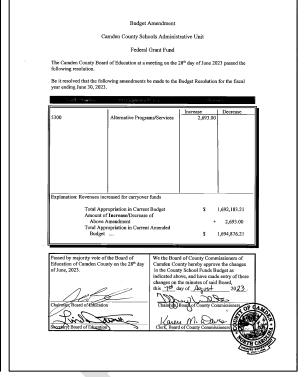

Policy, Leadership & Public                                             | 31,388.28 |            |
| 7100         | Community Services                                                      | 1,517.89  |            |
| 8100         | Payments to Other Gov't Units                                           |           | 170.15     |
| Explanation: |                                                                         |           |            |
|              | Total Appropriation in Current Budget<br>Amount of Increase/Decrease of | \$ 3,     | 332,865.00 |
|              | Above Amendment<br>Total Appropriation in Current Amended               | +         | 106,751.93 |
|              | Budget                                                                  | \$ 3,     | 439,616.93 |





















#### D. Pickups, Releases & Refunds

| NAME