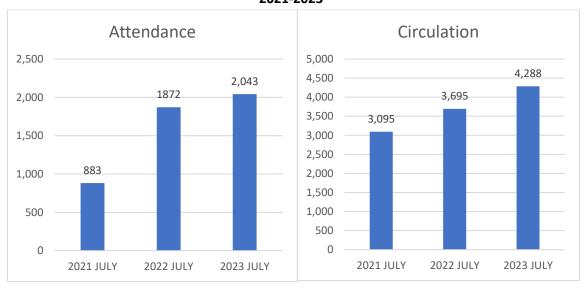

|
| Teen Program/Attendance                       | 0/0                            |
| Adult Programs/Attendance                     | 3/21                           |
| Outreach Programs/Attendance                  | 0/0                            |
| Study Room Usage/Attendance                   | 35/54                          |
| Meeting Room Usage/Attendance                 | 3/18                           |
| Days/Hours Open                               | 23/187                         |
| # Items in Collection                         | 21,351                         |
| Library Card Holders                          | 2,613                          |
|                                               |                                |

# Comparison by Year 2021-2023





Boundless Opportunities.

# Board of Commissioners AGENDA ITEM SUMMARY SHEET

# Information, Reports & Minutes From Other Agencies

Item Number: 9.C

Meeting Date: September 05, 2023

Submitted By: Karen Davis, Clerk to the Board

Administration

Prepared by: Karen Davis

Item Title Fire Prevention Report

Attachments: July 2023 Camden Monthly Report (PDF)

# July 2023 Monthly Report Fire Prevention Camden County

# **Inspections**

# Completed

DB City Marina – open junction box
Lambs Seafood – Fire extinguisher serviced, Hood serviced, cleaned and tagged
Causeway Marina – Address posted, fire extinguisher serviced
Ambrose Signs – Fire extinguisher serviced
Duck Thru – hood cleaning tag

# **Investigations**

Non-reported

### **Plans Review**

No Permits Issued No Plans Received to o