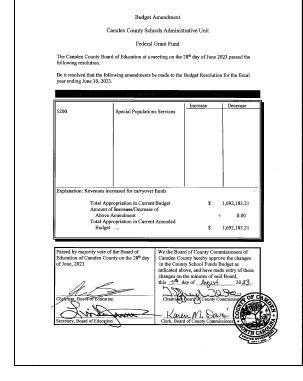

licy, Leadership & Public                                             | 31,388.28 |            |
| 7100         | Community Services                                                      | 1,517.89  |            |
| 8100         | Payments to Other Gov't Units                                           |           | 170.15     |
| Explanation: |                                                                         |           |            |
|              | Total Appropriation in Current Budget<br>Amount of Increase/Decrease of | \$ 3,     | 332,865.00 |
|              | Above Amendment<br>Total Appropriation in Current Amended               | +         | 106,751.93 |
|              | Budget                                                                  | \$ 3,     | 439,616.93 |





















#### D. Pickups, Releases & Refunds

| NAME