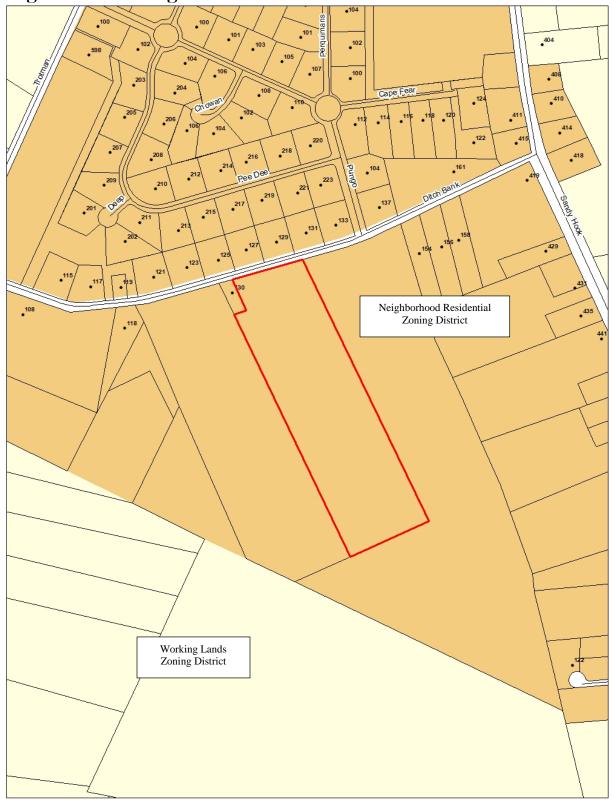

**B.** Preliminary Plan
- **C.** Deed contract pending
- **D.** Neighborhood Meeting Results
- **E.** TRC Inputs
- **F.** Pending NCDOT Input
- **G.** County Stormwater Management Plan Approved with Conditions
- **H.** Approved State Storm Water Permit
- I. Approved State Erosion & Sediment Control Permit

**REQUEST:** Seaboard Development Alliance LLC is requesting review of the Preliminary Plat for North River Crossing Phase 3 Major Subdivision per Article 151.2.3.20 of the Unified Development

#### PROJECT LOCATION:

Street Address: New Street named Yadkin Dr on south side of Ditch Bank Road,

**Location Description:** Across Ditch Bank Road from North River Crossing Phase 1 & 2 in Shiloh

Township.

# Vicinity Map: Shiloh Township



# **Zoning District is Neighborhood Residential:**



# **Moderate Land Suitability**



# Not located in Watershed or Wetlands. Located in Flood Zone X



# Drainage will be addressed with the Stormwater Management Plan

It appears the property drains to the south then west across Trotman Road to Indiantown Creek



# Water located on Ditch Bank Road. Sewer is not available



Surrounding uses - North River Crossing Subdivision, Farm fields and Woods



#### **Subdivision SITE DATA**

**Approximate Size of Parcel**: 20.15 acres

**Number of Lots and Size:** 15 lots 40,000 square feet (0.92 acres)

Flood Zone: X

Zoning District(s): Neighborhood Residential Zoning District

Existing Land Uses: Farmland

Adjacent Property Uses: North River Crossing Phase 1 and 2 Residential Lots, Woods, and Farmland

**Streets:** Shall be dedicated to public