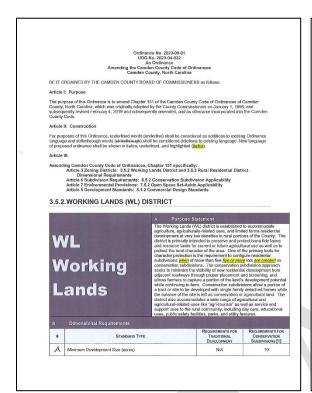

#### Motion to open the Public Hearing.

RESULT: PASSED [4-0]
MOVER: Tiffney White

**AYES:** Tiffney White, Randy Krainiak, Troy Leary, Sissy Aydlett

**ABSENT:** Ross Munro

Ordinance 2023-08-01 proposes a text change to the Camden County Unified Development Ordinance. The proposed language change is necessary for clarification of the requirements. The Text Amendment will amend the Camden County Code of Ordinances chapter 151 for the following Articles:

- Article 3 Zoning Districts: 3.5.2 Working Lands District and 3.5.3 Rural Residential District Dimensional Requirements
- Article 6 Subdivision Requirements: 6.5.2 Conservation Subdivision Applicability
- Article 7 Environmental Provisions: 7.5.2 Open Space Set-Aside Applicability
- Article 5 Development Standards: 5.1.2 Commercial Design Standards

The Planning Board unanimously recommends approval.

Chair White opened the floor for public comments. There were no public comments.