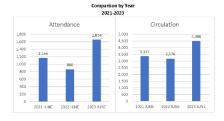

| 218                           |
| Children's Programs/Attendance                | 13/278                        |
| Teen Program/Attendance                       | 0/0                           |
| Adult Programs/Attendance                     | 2/18                          |
| Outreach Programs/Attendance                  | 0/0                           |
| Study Room Usage/Attendance                   | 19/38                         |
| Meeting Room Usage/Attendance                 | 3/18                          |
| Days/Hours Open                               | 23/187                        |
| # Items in Collection                         | 21,238                        |
| Library Card Holders                          | 2,568                         |



\*\*The Library was closed 6/1-6/22 while moving to our new location. During this closure the facility was closed to the public and all services suspended.

#### C. NC Forest Service Annual Report



#### North Carolina Department of Agriculture and Consumer Services

N.C. Forest Service



Steven W. Troxler

July 10, 2023

Dear Camden County Commissioners and County Manager Erin Burke:

This letter highlights the North Carolina Forest Service's annual accomplishments for Camdon County in fiscal year July 2022 - June 2023. The NCPS is responsible for the protection and development of all private and state woodlands in the centry by general statuse. Scandar County's forestand are accessists of 80 177 acces as listed in the 2015 NCPIA survey. Of these access, only 49.494 are nonindistrated